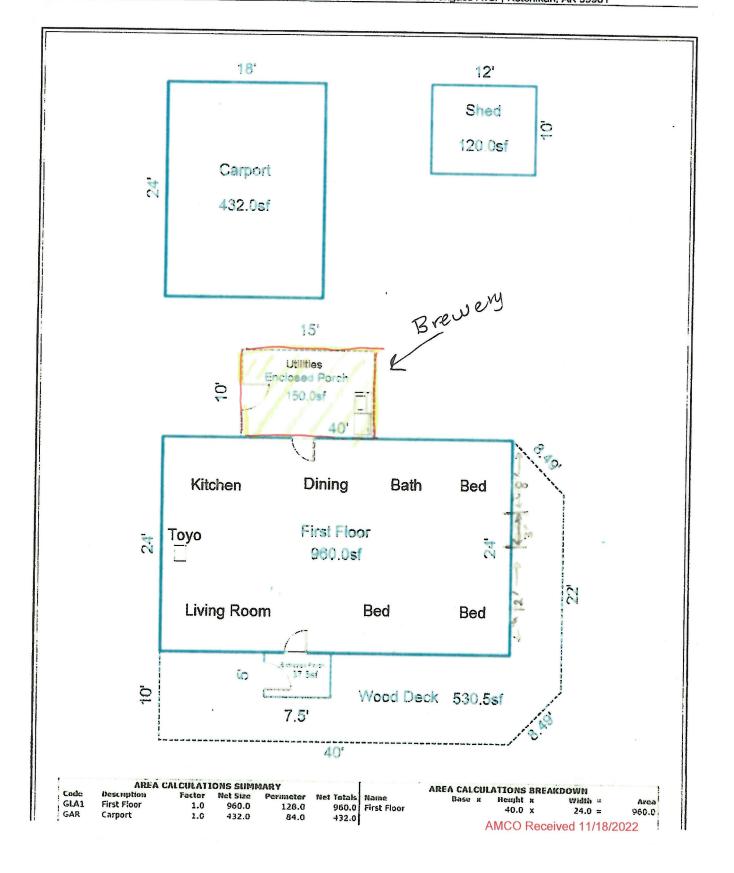

#### Southeast Appraisal Services, LLC SKETCH ADDENDUM

File No. 03-20-060

Borrower Mary & Bryan Cook

GLA1

GAR

First Floor

Carport

1.0

960.0

432.0

128.0

84.0

960.0 First Floor

432.0

**Property Address** 1200 Shoreline Dr.

City Thorne Bay County City of Thorne Bay State AK Zip Code 99919

Lender/Client Tongass Federal Credit Union Address 2000 Tongass Ave., Ketchikan, AK 99901 18" 12' Shed 0 120.0sf Carport 24 432.0sf 15 Brewery area SPACE Enclosed Porch to this area upon 150.0sf 40' TO YO Dining Bath Bed Kitchen First Floo 960.0sf Living Room Bed Bed S 37.5sf 10 Wood Deck 530.5sf 7.5' 40" AREA CALCULATIONS SUMMARY AREA CALCULATIONS BREAKDOWN Code Description Net Size Height CO Received 7/31/23ea Factor Perimeter Net Totals Name

# Southeast Appraisal Services, LLC **SKETCH ADDENDUM**

File No. 03-20-060

Borrower Mary & Bryan Cook

| Property Address | 1200 Shoreline Dr.        |                        |       |           |          | *************************************** |
|------------------|---------------------------|------------------------|-------|-----------|----------|-----------------------------------------|
| City Thorne Bay  | Coun                      | nty City of Thorne Bay | State | AK        | Zip Code | 99919                                   |
| Lender/Client To | ngass Federal Credit Unio | n Address              |       | Ketchikan |          | 33313                                   |

## Section 2 – Detailed Premises Diagram

Clearly indicate the boundaries of the premises and the proposed licensed area within that property. Clearly indicate the interior layout of any enclosed areas on the proposed premises. Clearly identify all entrances and exits, walls, bars, and fixtures, and outline in red the perimeter of the areas designated for alcohol storage, service, consumption, and manufacturing. Include dimensions, crossstreets, and points of reference in your drawing. You may attach blueprints or other detailed drawings that meet the requirements of

[Form AB-02] (rev 2/28/2022)

To: Alcohol and Marijuana Control Office

From: Thorne River Brewery

This letter is being submitted to address changes requested to the application for Thorne River Brewery.

- 1.) There will be no consumption on premises 1200 Shoreline Drive, Thorne Bay, Alaska 99919, at this time. We are starting out small, a nanobrewery, until we can establish a clientele. We will be hoping to distribute to local establishments for sale.
- II.) There is just a single primary residence attached to Thorne River Brewery with no B&B, nor any other business associated with the area. We will be utilizing the "enclosed porch" as a brewing and storage site. This area also has a washer/dryer within the area for commercial use ONLY for brewery sanitation purposes.