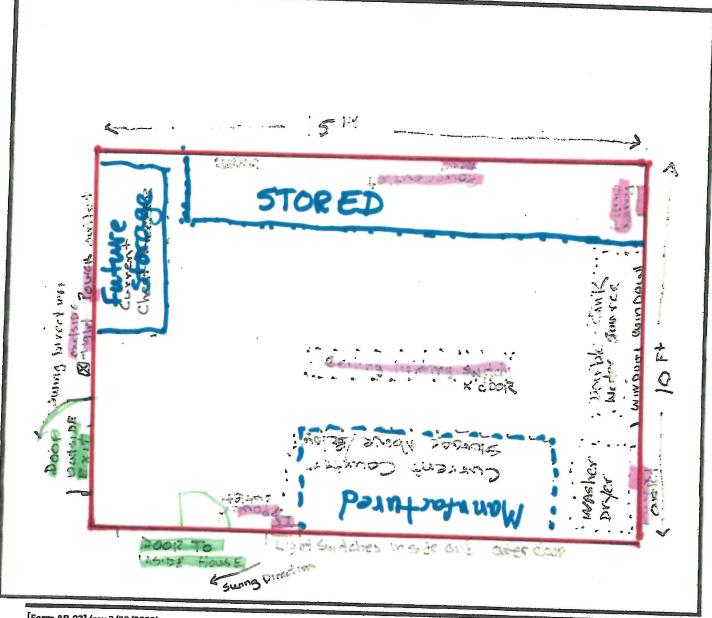

### Form AB-02: Premises Diagram

#### Why is this form needed?

A detailed diagram of the proposed licensed premises is required for all liquor license applications, per AS 04.11.260 and 3 AAC 304.185. Your diagram must include dimensions and must show all entrances and boundaries of the premises, walls, bars, fixtures, and areas of storage, service, consumption, and manufacturing. If your proposed premises is located within a building or building complex that contains multiple businesses and/or tenants, please provide an additional page that clearly shows the location of your proposed premises within the building or building complex, along with the addresses and/or suite numbers of the other businesses and/or tenants within the building or building complex.

The <u>second page</u> of this form may not be required. Blueprints, CAD drawings, or other clearly drawn and marked diagrams may be submitted in lieu of the second page of this form. The first page must still be completed, attached to, and submitted with any supplemental diagrams. An AMCO employee may require you to complete the second page of this form if additional documentation for your premises diagram is needed.

## Section 2 – Detailed Premises Diagram

Clearly indicate the boundaries of the premises and the proposed licensed area within that property. Clearly indicate the interior layout of any enclosed areas on the proposed premises. Clearly identify all entrances and exits, walls, bars, and fixtures, and outline in red the perimeter of the areas designated for alcohol storage, service, consumption, and manufacturing. Include dimensions, crossstreets, and points of reference in your drawing. You may attach blueprints or other detailed drawings that meet the requirements of