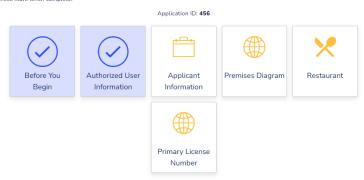

BACK

Each tile displayed on this screen represents the application sections you are required to complete. To start, select the Before You Begin tile and review the provided information designed to assist you with this overall process. Next, you must select the Initial Application Information tile and complete the required information within this section. After the status of this section is set to complete, the remaining tiles will be made available to you and may be answered in any order, and in one or more settings. Tiles will appear with a check mark when complete.