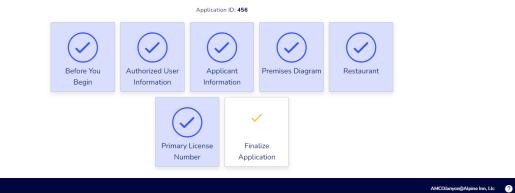

### Restaurant Endorsement (RE) AS 04.09.450

Each tile displayed on this screen represents the application sections you are required to complete. To start, select the **Before You Begin** tile and review the provided information designed to assist you with this overall process. Next, you must select the **Initial Application Information** tile and complete the required information within this section. After the status of this section is set to complete, the remaining tiles will be made available to you and may be answered in any order, and in one or more settings. Tiles will appear with a check mark when complete.

### Final Session Acknowledgment

PLEASE NOTE: This final section of your application must be completed in its entirety during one session. Exiting out of this section without completing it, will require you to restart this section the next time you return to this application process.