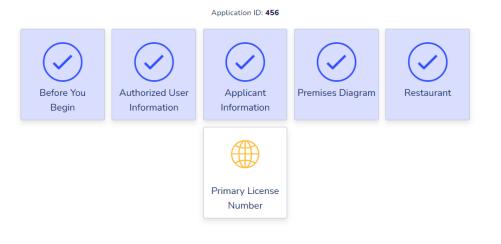

BACK

Each tile displayed on this screen represents the application sections you are required to complete. To start, select the Before You Begin tile and review the provided information designed to assist you with this overall process. Next, you must select the Initial Application Information tile and complete the required information within this section. After the status of this section is set to complete, the remaining tiles will be made available to you and may be answered in any order, and in one or more settings. Tiles will appear with a check mark when complete.

Each tile displayed on this screen represents the application sections you are required to complete. To start, select the **Before You Begin** tile and review the provided information designed to assist you with this overall process. Next, you must select the **Initial Application Information** tile and complete the required information within this section. After the status of this section is set to complete, the remaining tiles will be made available to you and may be answered in any order, and in one or more settings. Tiles will appear with a check mark when complete.