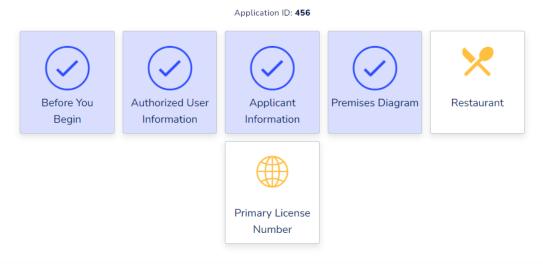

Each tile displayed on this screen represents the application sections you are required to complete. To start, select the **Before You Begin** tile and review the provided information designed to assist you with this overall process. Next, you must select the **Initial Application Information** tile and complete the required information within this section. After the status of this section is set to complete, the remaining tiles will be made available to you and may be answered in any order, and in one or more settings. Tiles will appear with a check mark when complete.