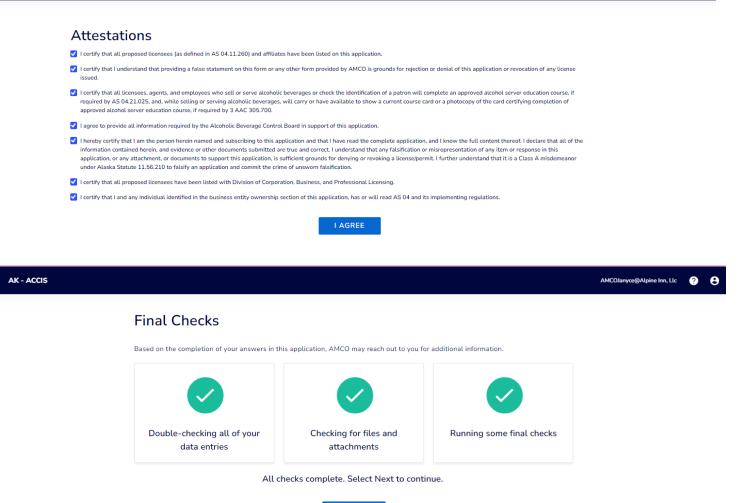

### Attestations

I certify that all proposed licensees (as defined in AS 04.11.260) and affiliates have been listed on this application.

I certify that I understand that providing a false statement on this form or any other form provided by AMCO is grounds for rejection or denial of this application or revocation of any license issued.

I certify that all licensees, agents, and employees who sell or serve alcoholic beverages or check the identification of a patron will complete an approved alcohol server education course, if required by AS 04.21.025, and, while selling or serving alcoholic beverages, will carry or have available to show a current course card or a photocopy of the card certifying completion of approved alcohol server education course, if required by 3 AAC 305.700.

I agree to provide all information required by the Alcoholic Beverage Control Board in support of this application.

I hereby certify that I am the person herein named and subscribing to this application and that I have read the complete application, and I know the full content thereof. I declare that all of the information contained herein, and evidence or other documents submitted are true and correct. I understand that any falsification or misrepresentation of any item or response in this application, or any attachment, or documents to support this application, is sufficient grounds for denying or revoking a license/permit. I further understand that it is a Class A misdemeanor under Alaska Statute 11.56.210 to falsify an application and commit the crime of unsworn falsification.

I certify that all proposed licensees have been listed with Division of Corporation, Business, and Professional Licensing.

I certify that I and any individual identified in the business entity ownership section of this application, has or will read AS 04 and its implementing regulations.

The next screen will discuss your **public notice posting** this is not required for an Endorsement application. Press "Next".

This what your License summary will look like.