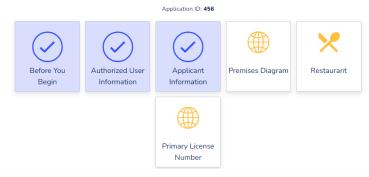

Each tile displayed on this screen represents the application sections you are required to complete. To start, select the **Before You Begin** tile and review the provided information designed to assist you with this overall process. Next, you must select the **Initial Application Information** tile and complete the required information within this section. After the status of this section is set to complete, the remaining tiles will be made available to you and may be answered in any order, and in one or more settings. Tiles will appear with a check mark when complete.