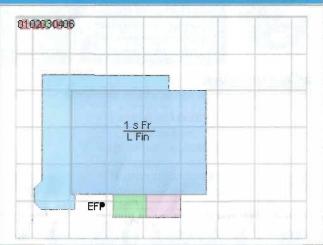

LICERISE # 10193

Address 14379 SEWARD HWY
Type BI-L FRAME
Grade A
Year Built 1986
Value \$171,000

| <b>Attributes</b> |                   |                  |  |  |
|-------------------|-------------------|------------------|--|--|
| Story             | Attribute         | Detail           |  |  |
|                   | Туре              | BI-L FRAME       |  |  |
|                   | Occupancy         | Single family    |  |  |
|                   | Roof Structure    | Gable            |  |  |
|                   | Roof Cover        | Metal            |  |  |
|                   | Heating           | Radiant - floor  |  |  |
|                   | Stories           | 0                |  |  |
|                   | Bathrooms         | 2                |  |  |
| 1                 | Exterior Wall     | Wood siding      |  |  |
| 1                 | Interior Wall     | Normal for Class |  |  |
| 1                 | Interior Flooring | Base Allowance   |  |  |
| L                 | Interior Flooring | Base Allowance   |  |  |
| L                 | Interior Wall     | Unknown          |  |  |
| L                 | Exterior Wall     | Wood siding      |  |  |

| Floor Areas                           |             |       |       |            |  |  |
|---------------------------------------|-------------|-------|-------|------------|--|--|
| Code Description Gross Finished Const |             |       |       |            |  |  |
| 1.0                                   | Floor Level | 1,008 | 1,008 | Wood frame |  |  |
| L                                     | Floor Level | 1,008 | 1,008 | Concrete   |  |  |
|                                       | Total       | 2,016 | 2,016 |            |  |  |

| Exterior Features |                      |      |              |  |  |
|-------------------|----------------------|------|--------------|--|--|
| Code              | Description          | Size | Construction |  |  |
| EFP               | Enclosed frame porch | 54   |              |  |  |
| WDDK-R            | 0                    | 54   |              |  |  |
| WDDK-R            | 0                    | 407  |              |  |  |