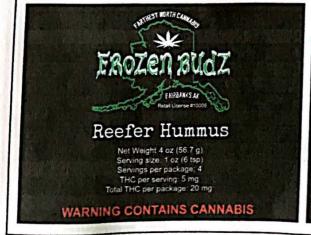

|                             |

Products will be packaged in resealable, child proof Cannaline packaging. Cannaline smell proof bags are food grade and are opaque, black in color and will have Frozen Budz labels.



Size: 3 <sup>1</sup>/<sub>3</sub>"x5"

Child resistant single use bags are fully approved under the Consumer Product Safety Commission and fulfill the requirements for Poison Prevention Packaging under the current Code of Federal Regulations (C.F.R.) Title 16, Part 1700. Cannaline bags conform to FDA protocols for Food Grade Packaging, and are fully recyclable.

Individual Serving Size: 1/2 oz 5 mg THC Total Individual Servings per package: 10 Served in a bag with 4 oz containing 40 mg THC.

#### Sample Label

photos, drawings, or graphic representations are preferred.



Vaccing controls in the most cating energy and the may be habit form darijuana impairs concentration, coordination, and judgment; to not operate a vehicle or machinery under its influence; here are health fisks associated with consumption of marijuana; larijuana should not be used by women who are pregnant or

Directions: Measure 6 teaspoons for a single serving of 5 mg THC. Wait approximately 1 hour to feel the full effect of the infused product.

Reefer Hummus Tested by "Marijuana Testing Facility" License #### Best By: 4/20/2016 Lot #: Provided by METRC Batch #: Provided by METRC Contains soy. milk, eggs, wheat, nut

Ingredients: Canna-Oil (doconut ol., cannabis, lecthin), chickpeas (Prepared Chick Peas, Water, Sat, Calcium Chloride (Firming Agent), And Disodium EDTA (Promotes Color R