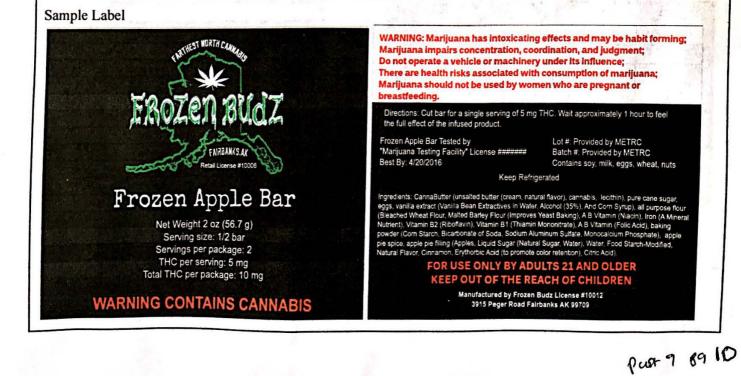

| Safety Commission an<br>Packaging under the c<br>Part 1700. Cannaline<br>Packaging, and are ful | nd fulfill the require<br>current Code of Fede<br>bags conform to FD<br>lly recyclable.                        | oproved under the Consumer Product<br>ments for Poison Prevention<br>eral Regulations (C.F.R.) Title 16,<br>A protocols for Food Grade<br>vings size equaling 5mg each. |

Packaging options: 1 bar = 2 individual servings @ 5mg (total THC per package =10mg) 2 bars = 4 individual servings @ 5mg (total THC per package = 20mg) 4 bars = 8 individual servings @ 5mg (total THC per package = 40mg)

5 bars = 10 individual servings @5mg (total THC per package = 50mg)



# MJ.05 Section 4 Product #43

| Product Name:                                                                                                        | Reefer Hummus                                                                                                                                                                             | 1.52