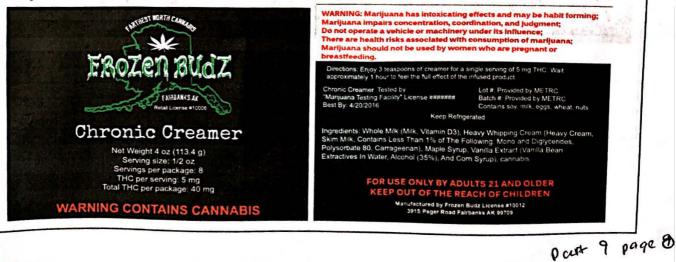

| Product Name:                                                                                                                                                                                                                                                                                                     | ct Name: Canna-Crinkle Cookies                                                                                                                                                                                                                                                                                                                                                                                                                                                                                                                                  |  |  |  |
|-------------------------------------------------------------------------------------------------------------------------------------------------------------------------------------------------------------------------------------------------------------------------------------------------------------------|-----------------------------------------------------------------------------------------------------------------------------------------------------------------------------------------------------------------------------------------------------------------------------------------------------------------------------------------------------------------------------------------------------------------------------------------------------------------------------------------------------------------------------------------------------------------|--|--|--|
| Туре:                                                                                                                                                                                                                                                                                                             | Edible                                                                                                                                                                                                                                                                                                                                                                                                                                                                                                                                                          |  |  |  |
| Packaging Description:<br>Details must include the<br>color(s), size, packaging<br>materials used, total amount of<br>THC, individual serving sizes<br>(if multiple), and other<br>specifics showing compliance<br>with 3 AAC 306.565. Attached<br>photos, drawings, or graphic<br>representations are preferred. | Products will be packaged in resealable, child proof Cannaline packaging.         Cannaline smell proof bags are food grade and are opaque, black in color and will have Frozen Budz labels.         Size: 3 ½"x5"         Child resistant single use bags are fully approved under the Consumer Product Safety Commission and fulfill the requirements for Poison Prevention Packaging under the current Code of Federal Regulations (C.F.R.) Title 16, Part 1700. Cannaline bags conform to FDA protocols for Food Grade Packaging, and are fully recyclable. |  |  |  |
|                                                                                                                                                                                                                                                                                                                   | Each 2"x2" cookie will have 2 individual servings size equaling 5mg each.<br>Packaging options:<br>1 cookie = 2 individual servings @ 5mg (total THC per package =10mg)<br>2 cookies = 4 individual servings @ 5mg (total THC per package = 20mg)                                                                                                                                                                                                                                                                                                               |  |  |  |
|                                                                                                                                                                                                                                                                                                                   | 4 cookies = 8 individual servings @ 5mg (total THC per package = 40mg)<br>5 cookies = 10 individual servings @5mg (total THC per package = 50mg)                                                                                                                                                                                                                                                                                                                                                                                                                |  |  |  |