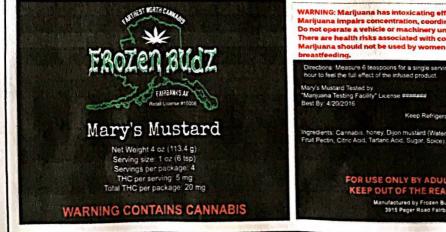

ts will be packaged in resealable, child proof Cannaline packaging. Cannaline smell proof bags are food grade and are opaque, black in color and will have Frozen Budz labels.

out to the in the restriction of

The mustard will be packaged in a Boston Round Squeeze Bottles that



Size: 3 <sup>1</sup>/<sub>3</sub>"x5"

Child resistant single use bags are fully approved under the Consumer Product Safety Commission and fulfill the requirements for Poison Prevention Packaging under the current Code of Federal Regulations (C.F.R.) Title 16. Part 1700. Cannaline bags conform to FDA protocols for Food Grade Packaging, and are fully recyclable.

Individual Serving Size: 1/2 oz 5 mg THC Total Individual Servings per package: 8 Served in a 4 oz container with total of 40 mg THC.

#### Sample Label



cts and may be habit fe

ard (Water, Vinegar, Mustard Seed, Salt, White Win

FOR USE ONLY BY ADULT OUT OF THE REACH O

Scanned by CamScanner

part 10 pg 10

# m5-05 section 4 product # 44

| Product Name:                                                                                                         | Vibe-n-Vinaigrette