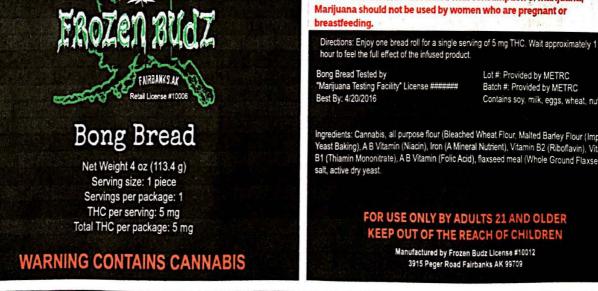

### ++

Scanned by CamScanner

part 6 page 10

| Product Name:                                                                                                      | Frozen Blueberry Canna-Spread                                                                                                                                                                                                                                                                                                                                                                                                                                                                                                                                                                                                                                                                                                                                                                                                                                                                                                                                                     |  |  |
|--------------------------------------------------------------------------------------------------------------------|-----------------------------------------------------------------------------------------------------------------------------------------------------------------------------------------------------------------------------------------------------------------------------------------------------------------------------------------------------------------------------------------------------------------------------------------------------------------------------------------------------------------------------------------------------------------------------------------------------------------------------------------------------------------------------------------------------------------------------------------------------------------------------------------------------------------------------------------------------------------------------------------------------------------------------------------------------------------------------------|--|--|
| Туре:                                                                                                              | Edible                                                                                                                                                                                                                                                                                                                                                                                                                                                                                                                                                                                                                                                                                                                                                                                                                                                                                                                                                                            |  |  |
| Product Description<br>Details must include the color,<br>shape, and texture.                                      | Dark purple in color, spreadable form, smooth texture.                                                                                                                                                                                                                                                                                                                                                                                                                                                                                                                                                                                                                                                                                                                                                                                                                                                                                                                            |  |  |
| Ingredients<br>This box is not applicable to<br>marijuana concentrates                                             | <ul> <li>½ cup Cannabis Tincture</li> <li>2 tablespoons Canna-Butter</li> <li>2 pints fresh blueberries</li> <li>½ cup Pom Wonderful Blueberry Juice</li> <li>½ cup sugar</li> <li>4 tablespoons agave syrup</li> <li>4 tablespoons Grand Marnier</li> <li>1 lemon, juice and zest</li> </ul>                                                                                                                                                                                                                                                                                                                                                                                                                                                                                                                                                                                                                                                                                     |  |  |
| Standard Production<br>Procedure and Detailed<br>Manufacturing Process:                                            | <ul> <li>The spread will be produced using the Cannabis Tincture once all testing reports have been received. Then a batch will be made following these steps:</li> <li>a. In a 1-quart saucepan over medium heat, combine juice, tincture, agave syrup, and sugar, and bring to slow boil.</li> <li>b. Reduce heat to medium-low, add blueberries, and continue to cook for 10 minutes, stirring frequently.</li> <li>c. Add Grand Marnier, and cook until the liquid has a thick, syrupy consistency (about 3 minutes).</li> <li>d. Remove from heat. Transfer to package.</li> <li>A sample from this batch will be sent to a marijuana testing facility with a travel manifesto. This batch will be packaged, labeled with METRC label, and stored in the locked, secure storage room.</li> <li>Once the sample is cleared through the testing facility, labels will be made and placed on the stored, segregated spread batch and then moved to the retail space.</li> </ul> |  |  |
| Provide a photograph,<br>Irawing, or graphic<br>epresentation of the expected<br>ppearance of the final<br>roduct. | Product                                                                                                                                                                                                                                                                                                                                                                                                                                                                                                                                                                                                                                                                                                                                                                                                                                                                                                                                                                           |  |  |