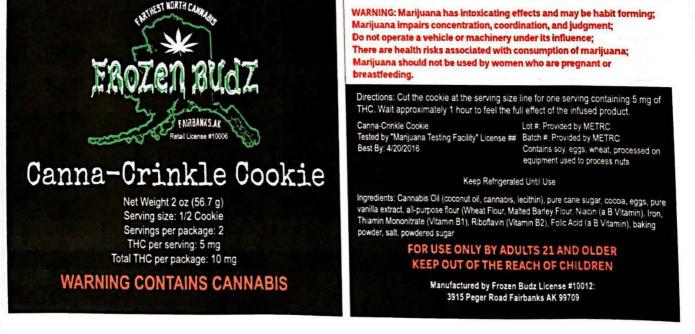

| MJ-05 | Section 4 | Product #27 |
|-------|-----------|-------------|
|-------|-----------|-------------|

| Product Name:                                                                                        | Canna-Crinkle Cookies                                                                                                                                                                                                                                                                                                                                                                                                                                                                                                                                                                                                                                                                                                                                                                                                                                                                                                                                                                                                                                                                                                                                                                                                                                                                                                               |  |  |
|------------------------------------------------------------------------------------------------------|-------------------------------------------------------------------------------------------------------------------------------------------------------------------------------------------------------------------------------------------------------------------------------------------------------------------------------------------------------------------------------------------------------------------------------------------------------------------------------------------------------------------------------------------------------------------------------------------------------------------------------------------------------------------------------------------------------------------------------------------------------------------------------------------------------------------------------------------------------------------------------------------------------------------------------------------------------------------------------------------------------------------------------------------------------------------------------------------------------------------------------------------------------------------------------------------------------------------------------------------------------------------------------------------------------------------------------------|--|--|
| Туре:                                                                                                | Edible                                                                                                                                                                                                                                                                                                                                                                                                                                                                                                                                                                                                                                                                                                                                                                                                                                                                                                                                                                                                                                                                                                                                                                                                                                                                                                                              |  |  |
| Product Description<br>Details must include the color,<br>shape, and texture.                        | Approximately 2"x 2" round, flat shape, dark brown, soft, chewy texture.                                                                                                                                                                                                                                                                                                                                                                                                                                                                                                                                                                                                                                                                                                                                                                                                                                                                                                                                                                                                                                                                                                                                                                                                                                                            |  |  |
| Ingredients<br>This box is not applicable to<br>marijuana concentrates                               | <ul> <li>3/4 cup Canna-Oil</li> <li>2 cups granulated sugar</li> <li>3/4 cup HERSHEY'S Cocoa or</li> <li>4 eggs</li> <li>2 teaspoons vanilla extract</li> <li>2-1/3 cups all-purpose flour</li> <li>2 teaspoons baking powder</li> <li>1/2 teaspoon salt</li> <li>1/3 cup powdered sugar for rolling</li> </ul>                                                                                                                                                                                                                                                                                                                                                                                                                                                                                                                                                                                                                                                                                                                                                                                                                                                                                                                                                                                                                     |  |  |
| Standard Production<br>Procedure and Detailed<br>Manufacturing Process:                              | <ul> <li>The cookies will be produced using the canna-oil once all testing reports have been received. Then a batch will be made following these steps: <ul> <li>a. Combine granulated sugar and oil in large bowl; add cocoa, beating until well blended. Beat in eggs and vanilla. Stir together flour, baking powder and salt; gradually add to cocomixture, beating well.</li> <li>b. Cover; refrigerate until dough is firm enough to handle, at least 6 hours.</li> <li>c. Heat oven to 350°F. Lightly grease cookie sheet or line with parchment paper. Shape dough into 1-inch balls; roll in powdered sugar to coat. Place about 2 inches apart on prepared cookie sheet.</li> <li>d. Bake 11 to 13 minutes or until almost no indentation remains when touched lightly and tops are crackled. Cool slightly. Remove from cookie sheet to wire rack and add serving size line. Cool completely. Package.</li> <li>A sample from this batch will be sent to a marijuana testing facility with a travel manifesto. This batch will be packaged, labeled with METRC label, and stored in the locked, secure storage room.</li> <li>Once the sample is cleared through the testing facility, labels will be made and placed on the stored, segregated cookies batch and then moved to the retail space.</li> </ul> </li> </ul> |  |  |
| vide a photograph,<br>ving, or graphic<br>esentation of the expected<br>earance of the final<br>uct. |                                                                                                                                                                                                                                                                                                                                                                                                                                                                                                                                                                                                                                                                                                                                                                                                                                                                                                                                                                                                                                                                                                                                                                                                                                                                                                                                     |  |  |
|                                                                                                      | Product                                                                                                                                                                                                                                                                                                                                                                                                                                                                                                                                                                                                                                                                                                                                                                                                                                                                                                                                                                                                                                                                                                                                                                                                                                                                                                                             |  |  |

| Product Name:                                                                                                                                                                                                                                                                                                     | ct Name: Canna-Crinkle Cookies                                                                                                                                                                                                                                                                                                                                                                                                                                                                                                                                  |  |  |  |
|-------------------------------------------------------------------------------------------------------------------------------------------------------------------------------------------------------------------------------------------------------------------------------------------------------------------|-----------------------------------------------------------------------------------------------------------------------------------------------------------------------------------------------------------------------------------------------------------------------------------------------------------------------------------------------------------------------------------------------------------------------------------------------------------------------------------------------------------------------------------------------------------------|--|--|--|
| Туре:                                                                                                                                                                                                                                                                                                             | Edible                                                                                                                                                                                                                                                                                                                                                                                                                                                                                                                                                          |  |  |  |
| Packaging Description:<br>Details must include the<br>color(s), size, packaging<br>materials used, total amount of<br>THC, individual serving sizes<br>(if multiple), and other<br>specifics showing compliance<br>with 3 AAC 306.565. Attached<br>photos, drawings, or graphic<br>representations are preferred. | Products will be packaged in resealable, child proof Cannaline packaging.         Cannaline smell proof bags are food grade and are opaque, black in color and will have Frozen Budz labels.         Size: 3 ½"x5"         Child resistant single use bags are fully approved under the Consumer Product Safety Commission and fulfill the requirements for Poison Prevention Packaging under the current Code of Federal Regulations (C.F.R.) Title 16, Part 1700. Cannaline bags conform to FDA protocols for Food Grade Packaging, and are fully recyclable. |  |  |  |
|                                                                                                                                                                                                                                                                                                                   | Each 2"x2" cookie will have 2 individual servings size equaling 5mg each.<br>Packaging options:<br>1 cookie = 2 individual servings @ 5mg (total THC per package =10mg)<br>2 cookies = 4 individual servings @ 5mg (total THC per package = 20mg)                                                                                                                                                                                                                                                                                                               |  |  |  |
|                                                                                                                                                                                                                                                                                                                   | 4 cookies = 8 individual servings @ 5mg (total THC per package = 40mg)<br>5 cookies = 10 individual servings @5mg (total THC per package = 50mg)                                                                                                                                                                                                                                                                                                                                                                                                                |  |  |  |