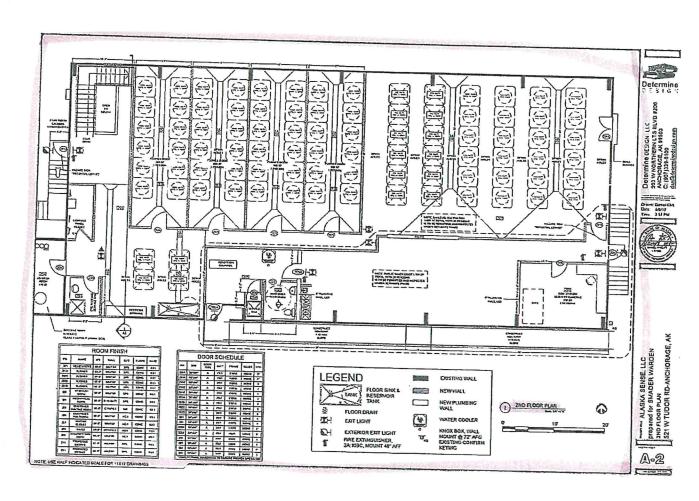

### Section 2 - Detailed Premises Diagram

| ngress and egress, restric | indicate the boundaries of the premises and the proposed licensed area within that property. Clearly indicate the interior of any enclosed areas on the proposed premises. Clearly identify all entrances, walls, partitions, counters, windows, areas o and egress, restricted access areas, and storage areas. Include dimensions in your drawing. Use additional copies of this attached additional documents as needed. |  |  | windows seems of |  |
|----------------------------|-----------------------------------------------------------------------------------------------------------------------------------------------------------------------------------------------------------------------------------------------------------------------------------------------------------------------------------------------------------------------------------------------------------------------------|--|--|------------------|--|
|                            |                                                                                                                                                                                                                                                                                                                                                                                                                             |  |  |                  |  |
|                            |                                                                                                                                                                                                                                                                                                                                                                                                                             |  |  |                  |  |
|                            |                                                                                                                                                                                                                                                                                                                                                                                                                             |  |  |                  |  |
|                            |                                                                                                                                                                                                                                                                                                                                                                                                                             |  |  |                  |  |
|                            |                                                                                                                                                                                                                                                                                                                                                                                                                             |  |  |                  |  |
|                            |                                                                                                                                                                                                                                                                                                                                                                                                                             |  |  |                  |  |
|                            |                                                                                                                                                                                                                                                                                                                                                                                                                             |  |  |                  |  |
|                            |                                                                                                                                                                                                                                                                                                                                                                                                                             |  |  |                  |  |
|                            |                                                                                                                                                                                                                                                                                                                                                                                                                             |  |  |                  |  |
|                            |                                                                                                                                                                                                                                                                                                                                                                                                                             |  |  |                  |  |
|                            |                                                                                                                                                                                                                                                                                                                                                                                                                             |  |  |                  |  |
|                            |                                                                                                                                                                                                                                                                                                                                                                                                                             |  |  |                  |  |
|                            |                                                                                                                                                                                                                                                                                                                                                                                                                             |  |  |                  |  |
|                            |                                                                                                                                                                                                                                                                                                                                                                                                                             |  |  |                  |  |
|                            |                                                                                                                                                                                                                                                                                                                                                                                                                             |  |  |                  |  |
|                            |                                                                                                                                                                                                                                                                                                                                                                                                                             |  |  |                  |  |
|                            |                                                                                                                                                                                                                                                                                                                                                                                                                             |  |  |                  |  |
|                            |                                                                                                                                                                                                                                                                                                                                                                                                                             |  |  |                  |  |

If Regrest is to Reduce Clared area from
1st & 2nd floor to just the 2nd floor.

= Indoubed in orginal creased framises = Phose 12nd floor is complete & built out. Cicenses will
Operate only 2nd floor for cultivation
Untill 1st floor is completed & approved for
Operation by Anco Director & Enforcement.

ORGINALLY LICENSED Phase 2 - we will file an addition at MJ14 pre-Livensing this floor once it is complete. He there is no entrylaccess points between the 1st and several floor - only access is exterior doors which will be backed a accessible only to authorized personed.