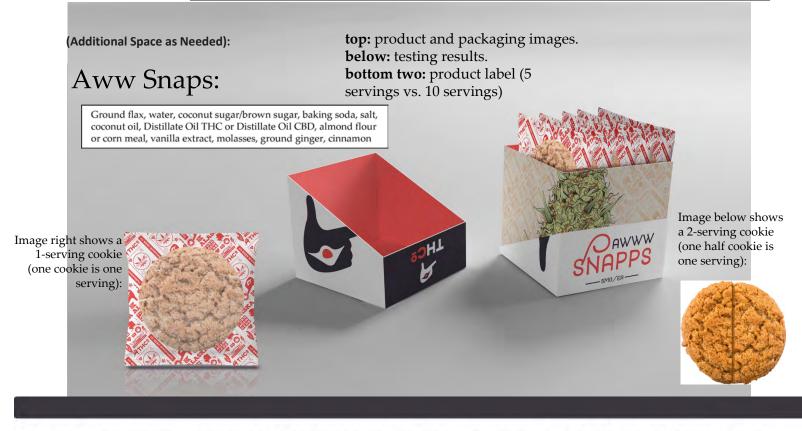

#### Section 4 – Proposed Marijuana Concentrates and Marijuana Products

| Product Name:                                                                                                                              | Aww Snaps                                                                                                                                                                                                    |
|--------------------------------------------------------------------------------------------------------------------------------------------|--------------------------------------------------------------------------------------------------------------------------------------------------------------------------------------------------------------|
| Туре:                                                                                                                                      | Marijuana Edible                                                                                                                                                                                             |
| <b>Product Description:</b><br>Details must include the color, shape, and texture.                                                         | Small, round, light to dark cinnamon color. Crisp texture.<br>Aww Snaps are ginger snaps and are gluten free and vegan.                                                                                      |
| Ingredients:<br>This box is not applicable<br>to marijuana<br>concentrates                                                                 | Ground flax, water, coconut sugar/brown sugar, baking soda, salt, coconut oil,<br>Distillate Oil THC or Distillate Oil CBD, almond flour or corn meal, vanilla<br>extract, molasses, ground ginger, cinnamon |
| Standard Production<br>Procedure and<br>Detailed<br>Manufacturing<br>Process:                                                              | Cream sugar and fat, including the distillate. Add additional ingredients and mix thoroughly. Portion, bake at 350 degrees and cool. Package for sale. Record batch and product info for record keeping.     |
| <b>Depiction:</b><br>Provide a photograph,<br>drawing, or graphic<br>representation of the<br>expected appearance of<br>the final product. |                                                                                                                                                                                                              |

### Section 5 - Proposed Product Packaging and Sample Labels

| Product Name:                                                                                                                                                                                                                                                                                                                                                                                                                                                     | Aww Snaps                                                                                                                                                                                                                                                                                                                                                                                                                                                                                                                                                                                                                                                                                                                                                                                                                                                                                                                                                                                                                                                                                                                                                                                                                                                                                      |
|-------------------------------------------------------------------------------------------------------------------------------------------------------------------------------------------------------------------------------------------------------------------------------------------------------------------------------------------------------------------------------------------------------------------------------------------------------------------|------------------------------------------------------------------------------------------------------------------------------------------------------------------------------------------------------------------------------------------------------------------------------------------------------------------------------------------------------------------------------------------------------------------------------------------------------------------------------------------------------------------------------------------------------------------------------------------------------------------------------------------------------------------------------------------------------------------------------------------------------------------------------------------------------------------------------------------------------------------------------------------------------------------------------------------------------------------------------------------------------------------------------------------------------------------------------------------------------------------------------------------------------------------------------------------------------------------------------------------------------------------------------------------------|
| Туре:                                                                                                                                                                                                                                                                                                                                                                                                                                                             | Marijuana Edible                                                                                                                                                                                                                                                                                                                                                                                                                                                                                                                                                                                                                                                                                                                                                                                                                                                                                                                                                                                                                                                                                                                                                                                                                                                                               |
| Packaging<br>Description:<br>Details must include the<br>color(s), size, packaging<br>materials used, total<br>amount of THC, individual<br>serving sizes (if multiple),<br>and other specifics<br>showing compliance with<br>3 AAC 306.565. Attached<br>photos, drawings, or<br>graphic representations<br>are preferred.<br>Sample Labels:<br>Provide sample labels<br>showing how the labeling<br>information required in<br>3 AAC 306.570 will be set<br>out. | Clear or opaque individual cookie wrapper, opaque branded box with opaque<br>branded child-resistant ATSM bag. Cookies will be approximately 2" in<br>diameter, box approximately 4" x 4" x 4", ATSM bag up to 6" x9". Amount of<br>THC and CBD will vary with strain. Product will be offered in 25mg and 50mg<br>packages. For 25mg box of cookies, individual serving size will be one cookie.<br>One cookie in 25mg box will be 5mg THC. For 50mg box of cookies, individual<br>serving size will be one half cookie. Each cookie in the 50mg box will be<br>marked to show two equal halves. One cookie in 50mg box will be 10mg THC.<br>Each of the pack sizes will offer 5 cookies within the box. This package<br>complies with potency limits, this package does not contain or utilize any<br>images that specifically target individuals under the age of 21. The packaging<br>material protects the product from contamination and does not impart any<br>toxic or damaging substances to the product. This package contains multiple<br>servings; said product delineates individual servings as needed. Label will<br>denote portion size. 10Mg cookies will show 2 equal portions. This package will<br>include a tracking label generated by TMCo's inventory tracking system. |