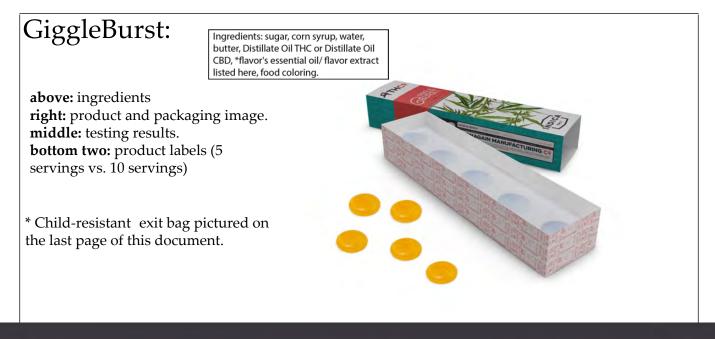

#### Section 4 – Proposed Marijuana Concentrates and Marijuana Products

| Product Name:                                                                                                         | GiggleBurst                                                                                                                                                                                                                                                                                                                                                                                                                                                                                                                                                                                                                                                                                                                                                                                                  |
|-----------------------------------------------------------------------------------------------------------------------|--------------------------------------------------------------------------------------------------------------------------------------------------------------------------------------------------------------------------------------------------------------------------------------------------------------------------------------------------------------------------------------------------------------------------------------------------------------------------------------------------------------------------------------------------------------------------------------------------------------------------------------------------------------------------------------------------------------------------------------------------------------------------------------------------------------|
| Туре:                                                                                                                 | Edible                                                                                                                                                                                                                                                                                                                                                                                                                                                                                                                                                                                                                                                                                                                                                                                                       |
|                                                                                                                       | One portion = one candy. One candy = 5mg THC. Colors will range according to flavor in the                                                                                                                                                                                                                                                                                                                                                                                                                                                                                                                                                                                                                                                                                                                   |
| <b>Product Description:</b><br>Details must include the color, shape, and texture.                                    | fashion that other candies use to associate known color with known flavor (ex: cherry = red). Only<br>muted colors will be used to color our candies. Candies are short cylinders (approximately<br>18-20mm in diameter with a depth of 5mm) that are chewy and sticky in texture. Candies will<br>feature the "hand" portion of our logo stamped onto their tops. Candies will be offered in the<br>following flavors: blueberry, butter-rum, butterscotch, caramel apple, cherry cola, chocolate<br>banana, cinnamon apple, coconut, cotton candy, cranberry, eggnog, fireweed, ginger bacon, grape,<br>huckleberry, huckleberry bacon, huckleberry ginger, lemon, lime, mandarin, maple bacon, orange,<br>pear ginger, peppermint, pineapple, plum passion, pumpkin pie, raspberry, raspberry, root beer, |
| Ingredients:                                                                                                          | salmonberry, strawberry and cherry.                                                                                                                                                                                                                                                                                                                                                                                                                                                                                                                                                                                                                                                                                                                                                                          |
| This box is not applicable                                                                                            |                                                                                                                                                                                                                                                                                                                                                                                                                                                                                                                                                                                                                                                                                                                                                                                                              |
| to marijuana                                                                                                          | Sugar, corn syrup, water, butter, Distillate Oil THC or Distillate Oil CBD, flavor's                                                                                                                                                                                                                                                                                                                                                                                                                                                                                                                                                                                                                                                                                                                         |
| concentrates                                                                                                          | essential oil/ flavor extract, food coloring.                                                                                                                                                                                                                                                                                                                                                                                                                                                                                                                                                                                                                                                                                                                                                                |
| Standard Production<br>Procedure and<br>Detailed<br>Manufacturing<br>Process:                                         | Line pan with foil and spray the foil with nonstick cooking spray. Combine the butter, corn syrup, and granulated sugar in a medium saucepan over medium-high heat. Stir until the butter and sugar dissolve then wash down the sides of the pan with a wet pastry brush to prevent sugar crystals from forming. Insert a candy thermometer. Cook the candy, stirring occasionally, until the thermometer reads 245 F (1°C). As soon as it reaches the proper temperature, remove the pan from the heat and stir in the flavor age Distillate Oil THC or Distillate Oil CBD and food coloring. Stir until the ingredients are well dispersed and homogenized, then pour the candy into the molds and allow to cool. Separate from molds and package.                                                         |
| Depiction:                                                                                                            |                                                                                                                                                                                                                                                                                                                                                                                                                                                                                                                                                                                                                                                                                                                                                                                                              |
| Provide a photograph,<br>drawing, or graphic<br>representation of the<br>expected appearance of<br>the final product. |                                                                                                                                                                                                                                                                                                                                                                                                                                                                                                                                                                                                                                                                                                                                                                                                              |

#### Section 5 - Proposed Product Packaging and Sample Labels

| Product Name:            | GiggleBurst                                                                                                    |
|--------------------------|----------------------------------------------------------------------------------------------------------------|
| Туре:                    | Marijuana Edible                                                                                               |
|                          |                                                                                                                |
| Packaging                | Opaque branded box with opaque branded child-resistant ATSM bag. Candies will be short                         |
| Description:             | cylinder shaped and approximately 18-20mm in diameter with a depth of approximately 5mm;                       |
| Details must include the | these candies are described as chewy candies. Box will be approximately $2'' \times 6'' \times 2''$ . Bag will |

| •                          |                                                                                                                |
|----------------------------|----------------------------------------------------------------------------------------------------------------|
| Details must include the   | these candies are described as chewy candies. Box will be approximately 2" x 6" x 2". Bag will                 |
| color(s), size, packaging  | be up to 6" x 9". Plastic candy tray, cardboard box. Potency of THC and CBD will vary with                     |
| materials used, total      | strain. Product will be offered in 25mg and 50mg packages. One candy will be one portion.                      |
| ,                          | One candy = 5mg THC. 25 mg package will have 5 candies; there will only be one tray of                         |
| amount of THC, individu    | <sup>Jal</sup> candies within the box. 50mg package will have 10 candies; there will be two travs of 5 candies |
| serving sizes (if multiple | each within the box . This package complies with potency limits, this package does not contain                 |
| and other specifics        | or utilize any images that specifically target individuals under the age of 21, the packaging                  |
| showing compliance wi      |                                                                                                                |
| 3 AAC 306.565. Attache     | d substances to the product. This package contains a product with multiple servings; said product              |
| photos, drawings, or       | delineates individual servings by the candy. One candy = one portion. One portion = 5mg THC.                   |
| graphic representations    | This package will include a tracking label generated by TMCo's inventory tracking system.                      |
| • • •                      |                                                                                                                |
| are preferred.             |                                                                                                                |