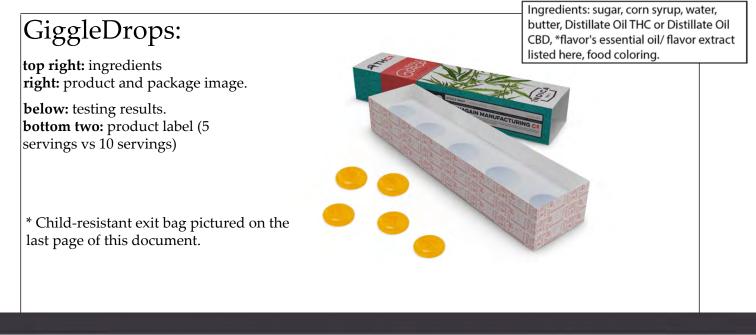

#### Section 4 – Proposed Marijuana Concentrates and Marijuana Products

| Product Name:                                                                                                         | GiggleBurst                                                                                                                                                                                                                                                                                                                                                                                                                                                                                                                                                                                                                                                                                                                                                                                                  |
|-----------------------------------------------------------------------------------------------------------------------|--------------------------------------------------------------------------------------------------------------------------------------------------------------------------------------------------------------------------------------------------------------------------------------------------------------------------------------------------------------------------------------------------------------------------------------------------------------------------------------------------------------------------------------------------------------------------------------------------------------------------------------------------------------------------------------------------------------------------------------------------------------------------------------------------------------|
| Туре:                                                                                                                 | Edible                                                                                                                                                                                                                                                                                                                                                                                                                                                                                                                                                                                                                                                                                                                                                                                                       |
|                                                                                                                       | One portion = one candy. One candy = 5mg THC. Colors will range according to flavor in the                                                                                                                                                                                                                                                                                                                                                                                                                                                                                                                                                                                                                                                                                                                   |
| <b>Product Description:</b><br>Details must include the color, shape, and texture.                                    | fashion that other candies use to associate known color with known flavor (ex: cherry = red). Only<br>muted colors will be used to color our candies. Candies are short cylinders (approximately<br>18-20mm in diameter with a depth of 5mm) that are chewy and sticky in texture. Candies will<br>feature the "hand" portion of our logo stamped onto their tops. Candies will be offered in the<br>following flavors: blueberry, butter-rum, butterscotch, caramel apple, cherry cola, chocolate<br>banana, cinnamon apple, coconut, cotton candy, cranberry, eggnog, fireweed, ginger bacon, grape,<br>huckleberry, huckleberry bacon, huckleberry ginger, lemon, lime, mandarin, maple bacon, orange,<br>pear ginger, peppermint, pineapple, plum passion, pumpkin pie, raspberry, raspberry, root beer, |
| Ingredients:                                                                                                          | salmonberry, strawberry and cherry.                                                                                                                                                                                                                                                                                                                                                                                                                                                                                                                                                                                                                                                                                                                                                                          |
| This box is not applicable                                                                                            |                                                                                                                                                                                                                                                                                                                                                                                                                                                                                                                                                                                                                                                                                                                                                                                                              |
| to marijuana                                                                                                          | Sugar, corn syrup, water, butter, Distillate Oil THC or Distillate Oil CBD, flavor's                                                                                                                                                                                                                                                                                                                                                                                                                                                                                                                                                                                                                                                                                                                         |
| concentrates                                                                                                          | essential oil/ flavor extract, food coloring.                                                                                                                                                                                                                                                                                                                                                                                                                                                                                                                                                                                                                                                                                                                                                                |
| Standard Production<br>Procedure and<br>Detailed<br>Manufacturing<br>Process:                                         | Line pan with foil and spray the foil with nonstick cooking spray. Combine the butter, corn syrup, and granulated sugar in a medium saucepan over medium-high heat. Stir until the butter and sugar dissolve then wash down the sides of the pan with a wet pastry brush to prevent sugar crystals from forming. Insert a candy thermometer. Cook the candy, stirring occasionally, until the thermometer reads 245 F (1°C). As soon as it reaches the proper temperature, remove the pan from the heat and stir in the flavor age Distillate Oil THC or Distillate Oil CBD and food coloring. Stir until the ingredients are well dispersed and homogenized, then pour the candy into the molds and allow to cool. Separate from molds and package.                                                         |
| Depiction:                                                                                                            |                                                                                                                                                                                                                                                                                                                                                                                                                                                                                                                                                                                                                                                                                                                                                                                                              |
| Provide a photograph,<br>drawing, or graphic<br>representation of the<br>expected appearance of<br>the final product. |                                                                                                                                                                                                                                                                                                                                                                                                                                                                                                                                                                                                                                                                                                                                                                                                              |

#### Section 5 - Proposed Product Packaging and Sample Labels

| Product Name:            | GiggleBurst                                                                                                    |
|--------------------------|----------------------------------------------------------------------------------------------------------------|
| Туре:                    | Marijuana Edible                                                                                               |
|                          |                                                                                                                |
| Packaging                | Opaque branded box with opaque branded child-resistant ATSM bag. Candies will be short                         |
| Description:             | cylinder shaped and approximately 18-20mm in diameter with a depth of approximately 5mm;                       |
| Details must include the | these candies are described as chewy candies. Box will be approximately $2'' \times 6'' \times 2''$ . Bag will |

| •                          |                                                                                                                |
|----------------------------|----------------------------------------------------------------------------------------------------------------|
| Details must include the   | these candies are described as chewy candies. Box will be approximately 2" x 6" x 2". Bag will                 |
| color(s), size, packaging  | be up to 6" x 9". Plastic candy tray, cardboard box. Potency of THC and CBD will vary with                     |
| materials used, total      | strain. Product will be offered in 25mg and 50mg packages. One candy will be one portion.                      |
| ,                          | One candy = 5mg THC. 25 mg package will have 5 candies; there will only be one tray of                         |
| amount of THC, individu    | <sup>Jal</sup> candies within the box. 50mg package will have 10 candies; there will be two travs of 5 candies |
| serving sizes (if multiple | each within the box . This package complies with potency limits, this package does not contain                 |
| and other specifics        | or utilize any images that specifically target individuals under the age of 21, the packaging                  |
| showing compliance wi      |                                                                                                                |
| 3 AAC 306.565. Attache     | d substances to the product. This package contains a product with multiple servings; said product              |
| photos, drawings, or       | delineates individual servings by the candy. One candy = one portion. One portion = 5mg THC.                   |
| graphic representations    | This package will include a tracking label generated by TMCo's inventory tracking system.                      |
| • • •                      |                                                                                                                |
| are preferred.             |                                                                                                                |