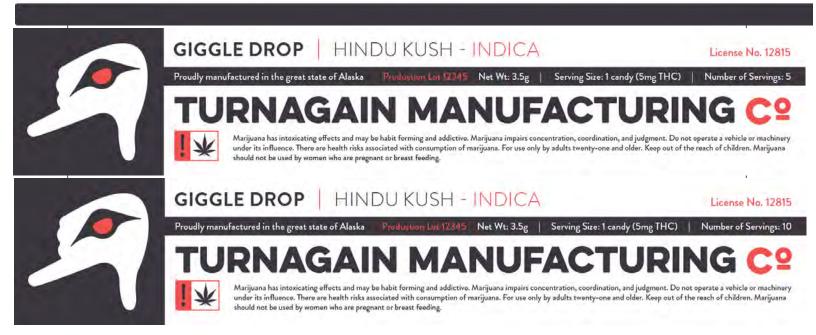

#### Section 5 - Proposed Product Packaging and Sample Labels

| Product Name:            | GiggleBurst                                                                                                    |
|--------------------------|----------------------------------------------------------------------------------------------------------------|
| Туре:                    | Marijuana Edible                                                                                               |
|                          |                                                                                                                |
| Packaging                | Opaque branded box with opaque branded child-resistant ATSM bag. Candies will be short                         |
| Description:             | cylinder shaped and approximately 18-20mm in diameter with a depth of approximately 5mm;                       |
| Details must include the | these candies are described as chewy candies. Box will be approximately $2'' \times 6'' \times 2''$ . Bag will |

| •                          |                                                                                                                |
|----------------------------|----------------------------------------------------------------------------------------------------------------|
| Details must include the   | these candies are described as chewy candies. Box will be approximately 2" x 6" x 2". Bag will                 |
| color(s), size, packaging  | be up to 6" x 9". Plastic candy tray, cardboard box. Potency of THC and CBD will vary with                     |
| materials used, total      | strain. Product will be offered in 25mg and 50mg packages. One candy will be one portion.                      |
| ,                          | One candy = 5mg THC. 25 mg package will have 5 candies; there will only be one tray of                         |
| amount of THC, individu    | <sup>Jal</sup> candies within the box. 50mg package will have 10 candies; there will be two travs of 5 candies |
| serving sizes (if multiple | each within the box . This package complies with potency limits, this package does not contain                 |
| and other specifics        | or utilize any images that specifically target individuals under the age of 21, the packaging                  |
| showing compliance wi      |                                                                                                                |
| 3 AAC 306.565. Attache     | d substances to the product. This package contains a product with multiple servings; said product              |
| photos, drawings, or       | delineates individual servings by the candy. One candy = one portion. One portion = 5mg THC.                   |
| graphic representations    | This package will include a tracking label generated by TMCo's inventory tracking system.                      |
| • • •                      |                                                                                                                |
| are preferred.             |                                                                                                                |