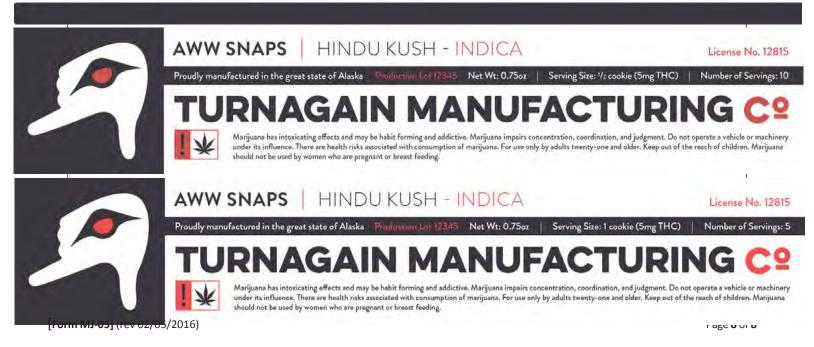

#### Section 4 – Proposed Marijuana Concentrates and Marijuana Products

| Product Name:                                                                                                                              | Aww Snaps                                                                                                                                                                                                    |
|--------------------------------------------------------------------------------------------------------------------------------------------|--------------------------------------------------------------------------------------------------------------------------------------------------------------------------------------------------------------|
| Туре:                                                                                                                                      | Marijuana Edible                                                                                                                                                                                             |
| <b>Product Description:</b><br>Details must include the color, shape, and texture.                                                         | Small, round, light to dark cinnamon color. Crisp texture.<br>Aww Snaps are ginger snaps and are gluten free and vegan.                                                                                      |
| Ingredients:<br>This box is not applicable<br>to marijuana<br>concentrates                                                                 | Ground flax, water, coconut sugar/brown sugar, baking soda, salt, coconut oil,<br>Distillate Oil THC or Distillate Oil CBD, almond flour or corn meal, vanilla<br>extract, molasses, ground ginger, cinnamon |
| Standard Production<br>Procedure and<br>Detailed<br>Manufacturing<br>Process:                                                              | Cream sugar and fat, including the distillate. Add additional ingredients and mix thoroughly. Portion, bake at 350 degrees and cool. Package for sale. Record batch and product info for record keeping.     |
| <b>Depiction:</b><br>Provide a photograph,<br>drawing, or graphic<br>representation of the<br>expected appearance of<br>the final product. |                                                                                                                                                                                                              |

### Section 5 - Proposed Product Packaging and Sample Labels

| Product Name:                                                                                                                                                                                                                                                                                                                                                                                                                                                     | Aww Snaps                                                                                                                                                                                                                                                                                                                                                                                                                                                                                                                                                                                                                                                                                                                                                                                                                                                                                                                                                                                                                                                                                                                                                                                                                                                                                      |
|-------------------------------------------------------------------------------------------------------------------------------------------------------------------------------------------------------------------------------------------------------------------------------------------------------------------------------------------------------------------------------------------------------------------------------------------------------------------|------------------------------------------------------------------------------------------------------------------------------------------------------------------------------------------------------------------------------------------------------------------------------------------------------------------------------------------------------------------------------------------------------------------------------------------------------------------------------------------------------------------------------------------------------------------------------------------------------------------------------------------------------------------------------------------------------------------------------------------------------------------------------------------------------------------------------------------------------------------------------------------------------------------------------------------------------------------------------------------------------------------------------------------------------------------------------------------------------------------------------------------------------------------------------------------------------------------------------------------------------------------------------------------------|
| Туре:                                                                                                                                                                                                                                                                                                                                                                                                                                                             | Marijuana Edible                                                                                                                                                                                                                                                                                                                                                                                                                                                                                                                                                                                                                                                                                                                                                                                                                                                                                                                                                                                                                                                                                                                                                                                                                                                                               |
| Packaging<br>Description:<br>Details must include the<br>color(s), size, packaging<br>materials used, total<br>amount of THC, individual<br>serving sizes (if multiple),<br>and other specifics<br>showing compliance with<br>3 AAC 306.565. Attached<br>photos, drawings, or<br>graphic representations<br>are preferred.<br>Sample Labels:<br>Provide sample labels<br>showing how the labeling<br>information required in<br>3 AAC 306.570 will be set<br>out. | Clear or opaque individual cookie wrapper, opaque branded box with opaque<br>branded child-resistant ATSM bag. Cookies will be approximately 2" in<br>diameter, box approximately 4" x 4" x 4", ATSM bag up to 6" x9". Amount of<br>THC and CBD will vary with strain. Product will be offered in 25mg and 50mg<br>packages. For 25mg box of cookies, individual serving size will be one cookie.<br>One cookie in 25mg box will be 5mg THC. For 50mg box of cookies, individual<br>serving size will be one half cookie. Each cookie in the 50mg box will be<br>marked to show two equal halves. One cookie in 50mg box will be 10mg THC.<br>Each of the pack sizes will offer 5 cookies within the box. This package<br>complies with potency limits, this package does not contain or utilize any<br>images that specifically target individuals under the age of 21. The packaging<br>material protects the product from contamination and does not impart any<br>toxic or damaging substances to the product. This package contains multiple<br>servings; said product delineates individual servings as needed. Label will<br>denote portion size. 10Mg cookies will show 2 equal portions. This package will<br>include a tracking label generated by TMCo's inventory tracking system. |

[Form MJ-05] (rev 02/05/2016)

Page 8 of 8