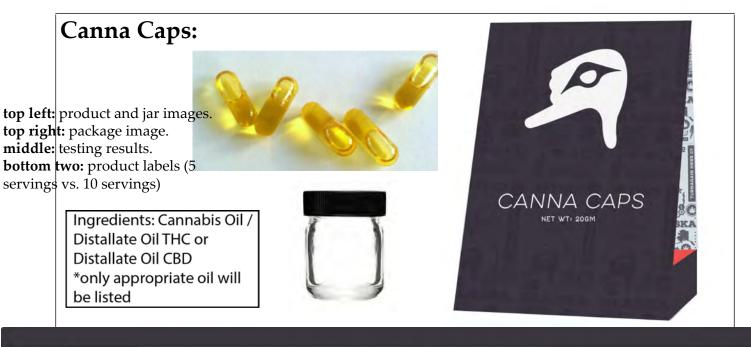

#### Section 4 – Proposed Marijuana Concentrates and Marijuana Products

| Product Name:                                                                                                         | Canna Caps                                                                                                                                                                                                                                                                                                                                                                                                                                                                                |
|-----------------------------------------------------------------------------------------------------------------------|-------------------------------------------------------------------------------------------------------------------------------------------------------------------------------------------------------------------------------------------------------------------------------------------------------------------------------------------------------------------------------------------------------------------------------------------------------------------------------------------|
| Туре:                                                                                                                 | Marijuana Product - edible                                                                                                                                                                                                                                                                                                                                                                                                                                                                |
| <b>Product Description:</b><br>Details must include the                                                               | Vegetable glycerin, pill-shaped capsule, contents will be clear to yellow to                                                                                                                                                                                                                                                                                                                                                                                                              |
| color, shape, and texture.                                                                                            | orange to gold, even light to dark green, brown, blues and purples, to pinks<br>and magentas in color. Texture is soft gel capsule, very much like other gel<br>capsules on the market today. Each capsule will be 5mg THC. Capsule THC<br>and CBD potency will vary with strain and Production Lot.                                                                                                                                                                                      |
| Ingredients:<br>This box is not applicable<br>to marijuana<br>concentrates                                            | N/A                                                                                                                                                                                                                                                                                                                                                                                                                                                                                       |
|                                                                                                                       |                                                                                                                                                                                                                                                                                                                                                                                                                                                                                           |
| Standard Production<br>Procedure and<br>Detailed<br>Manufacturing<br>Process:                                         | Grind marijuana material. Process marijuana material with CO2 extraction machine.<br>Depending on the strain and desire of final product we may, or may not, process this<br>oil through our distillation system. If not, we will portion and fill the capsules with<br>this oil (Cannabis Oil). If we choose to process through our distillation system we<br>will do so at this time (Distallate Oil THC or Distallate Oil CBD). We then inject this<br>oil. Next it is on to shipping. |
| Depiction:                                                                                                            |                                                                                                                                                                                                                                                                                                                                                                                                                                                                                           |
| Provide a photograph,<br>drawing, or graphic<br>representation of the<br>expected appearance of<br>the final product. |                                                                                                                                                                                                                                                                                                                                                                                                                                                                                           |

### Section 5 – Proposed Product Packaging and Sample Labels

| Product Name:                                                                                                                      | Canna Caps                                                                                                                                                                                                                                                                                                                                                                                                         |
|------------------------------------------------------------------------------------------------------------------------------------|--------------------------------------------------------------------------------------------------------------------------------------------------------------------------------------------------------------------------------------------------------------------------------------------------------------------------------------------------------------------------------------------------------------------|
| Туре:                                                                                                                              | Marijuana Product - edible                                                                                                                                                                                                                                                                                                                                                                                         |
| Packaging                                                                                                                          | Clear glass jar, white pressure seal liner with black child-resistant cap. The height                                                                                                                                                                                                                                                                                                                              |
| <b>Description:</b><br>Details must include the<br>color(s), size, packaging<br>materials used, total<br>amount of THC, individual | without lid: 5.1cm; width: 3.85cm; volume 1-2oz. Jar will be placed within logo'd a-frame style cardboard packaging. Opaque Pinch N Slide ASTM Child Resistant Exit Bag will be provided with this product to be used as final packaging prior to consumer taking possession of the product.                                                                                                                       |
| serving sizes (if multiple),<br>and other specifics<br>showing compliance with<br>3 AAC 306.565. Attached                          | Individual serving size: One capsule (5mg THC)<br>Pack size: offered in two pack sizes, 25mg pack total (5 capsules) and 50mg pack total (10<br>capsules). Amount of THC and CBD will vary with strain.                                                                                                                                                                                                            |
| photos, drawings, or<br>graphic representations<br>are preferred.                                                                  | Packaging complies with potency limits, package does not contain or utilize any images that specifically target individuals under the age of 21, packaging protects the product from contamination and does not impart any toxic or damaging substances to the product, and the product serving size is clearly denoted. This package will include a tracking label generated by TMCo's inventory tracking system. |
| Sample Labels:<br>Provide sample labels<br>showing how the labeling<br>information required in                                     | Package and label images have been included on the following page.                                                                                                                                                                                                                                                                                                                                                 |
| 3 AAC 306.570 will be set<br>out.                                                                                                  | *Opaque Pinch N Slide ASTM Child Resistant Exit Bags will be provided to each retail facility who sells this product. This product will be placed in said opaque Pinch N Slide ASTM Child Resistant Exit Bags prior to customer leaving retail facility with product. Image of said ASTM bag has been included at the end of this document.                                                                        |
|                                                                                                                                    |                                                                                                                                                                                                                                                                                                                                                                                                                    |
|                                                                                                                                    |                                                                                                                                                                                                                                                                                                                                                                                                                    |
|                                                                                                                                    |                                                                                                                                                                                                                                                                                                                                                                                                                    |