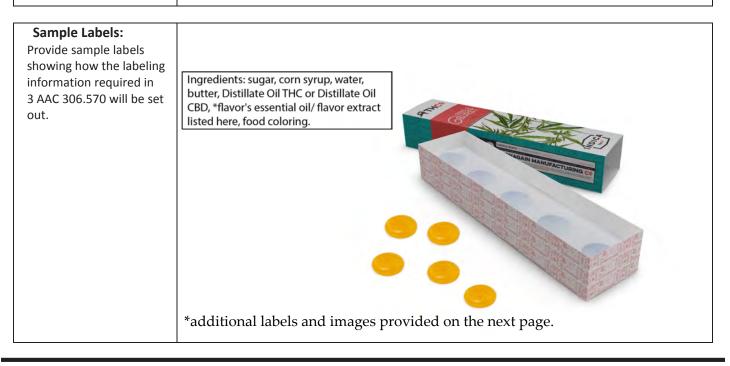

#### Section 4 – Proposed Marijuana Concentrates and Marijuana Products

| Product Name:                                                                                                         | GiggleBurst                                                                                                                                                                                                                                                                                                                                                                                                                                                                                                                                                                                                                                                                                                                                                                                                  |
|-----------------------------------------------------------------------------------------------------------------------|--------------------------------------------------------------------------------------------------------------------------------------------------------------------------------------------------------------------------------------------------------------------------------------------------------------------------------------------------------------------------------------------------------------------------------------------------------------------------------------------------------------------------------------------------------------------------------------------------------------------------------------------------------------------------------------------------------------------------------------------------------------------------------------------------------------|
| Туре:                                                                                                                 | Edible                                                                                                                                                                                                                                                                                                                                                                                                                                                                                                                                                                                                                                                                                                                                                                                                       |
|                                                                                                                       | One portion = one candy. One candy = 5mg THC. Colors will range according to flavor in the                                                                                                                                                                                                                                                                                                                                                                                                                                                                                                                                                                                                                                                                                                                   |
| <b>Product Description:</b><br>Details must include the color, shape, and texture.                                    | fashion that other candies use to associate known color with known flavor (ex: cherry = red). Only<br>muted colors will be used to color our candies. Candies are short cylinders (approximately<br>18-20mm in diameter with a depth of 5mm) that are chewy and sticky in texture. Candies will<br>feature the "hand" portion of our logo stamped onto their tops. Candies will be offered in the<br>following flavors: blueberry, butter-rum, butterscotch, caramel apple, cherry cola, chocolate<br>banana, cinnamon apple, coconut, cotton candy, cranberry, eggnog, fireweed, ginger bacon, grape,<br>huckleberry, huckleberry bacon, huckleberry ginger, lemon, lime, mandarin, maple bacon, orange,<br>pear ginger, peppermint, pineapple, plum passion, pumpkin pie, raspberry, raspberry, root beer, |
| Ingredients:                                                                                                          | salmonberry, strawberry and cherry.                                                                                                                                                                                                                                                                                                                                                                                                                                                                                                                                                                                                                                                                                                                                                                          |
| This box is not applicable                                                                                            |                                                                                                                                                                                                                                                                                                                                                                                                                                                                                                                                                                                                                                                                                                                                                                                                              |
| to marijuana                                                                                                          | Sugar, corn syrup, water, butter, Distillate Oil THC or Distillate Oil CBD, flavor's                                                                                                                                                                                                                                                                                                                                                                                                                                                                                                                                                                                                                                                                                                                         |
| concentrates                                                                                                          | essential oil/ flavor extract, food coloring.                                                                                                                                                                                                                                                                                                                                                                                                                                                                                                                                                                                                                                                                                                                                                                |
| Standard Production<br>Procedure and<br>Detailed<br>Manufacturing<br>Process:                                         | Line pan with foil and spray the foil with nonstick cooking spray. Combine the butter, corn syrup, and granulated sugar in a medium saucepan over medium-high heat. Stir until the butter and sugar dissolve then wash down the sides of the pan with a wet pastry brush to prevent sugar crystals from forming. Insert a candy thermometer. Cook the candy, stirring occasionally, until the thermometer reads 245 F (1°C). As soon as it reaches the proper temperature, remove the pan from the heat and stir in the flavor age Distillate Oil THC or Distillate Oil CBD and food coloring. Stir until the ingredients are well dispersed and homogenized, then pour the candy into the molds and allow to cool. Separate from molds and package.                                                         |
| Depiction:                                                                                                            |                                                                                                                                                                                                                                                                                                                                                                                                                                                                                                                                                                                                                                                                                                                                                                                                              |
| Provide a photograph,<br>drawing, or graphic<br>representation of the<br>expected appearance of<br>the final product. |                                                                                                                                                                                                                                                                                                                                                                                                                                                                                                                                                                                                                                                                                                                                                                                                              |

#### Section 5 - Proposed Product Packaging and Sample Labels

| Product Name:            | GiggleBurst                                                                                                    |
|--------------------------|----------------------------------------------------------------------------------------------------------------|
| Туре:                    | Marijuana Edible                                                                                               |
|                          |                                                                                                                |
| Packaging                | Opaque branded box with opaque branded child-resistant ATSM bag. Candies will be short                         |
| Description:             | cylinder shaped and approximately 18-20mm in diameter with a depth of approximately 5mm;                       |
| Details must include the | these candies are described as chewy candies. Box will be approximately $2'' \times 6'' \times 2''$ . Bag will |

| •                          |                                                                                                                |
|----------------------------|----------------------------------------------------------------------------------------------------------------|
| Details must include the   | these candies are described as chewy candies. Box will be approximately 2" x 6" x 2". Bag will                 |
| color(s), size, packaging  | be up to 6" x 9". Plastic candy tray, cardboard box. Potency of THC and CBD will vary with                     |
| materials used, total      | strain. Product will be offered in 25mg and 50mg packages. One candy will be one portion.                      |
| ,                          | One candy = 5mg THC. 25 mg package will have 5 candies; there will only be one tray of                         |
| amount of THC, individu    | <sup>Jal</sup> candies within the box. 50mg package will have 10 candies; there will be two travs of 5 candies |
| serving sizes (if multiple | each within the box . This package complies with potency limits, this package does not contain                 |
| and other specifics        | or utilize any images that specifically target individuals under the age of 21, the packaging                  |
| showing compliance wi      |                                                                                                                |
| 3 AAC 306.565. Attache     | d substances to the product. This package contains a product with multiple servings; said product              |
| photos, drawings, or       | delineates individual servings by the candy. One candy = one portion. One portion = 5mg THC.                   |
| graphic representations    | This package will include a tracking label generated by TMCo's inventory tracking system.                      |
| • • •                      |                                                                                                                |
| are preferred.             |                                                                                                                |