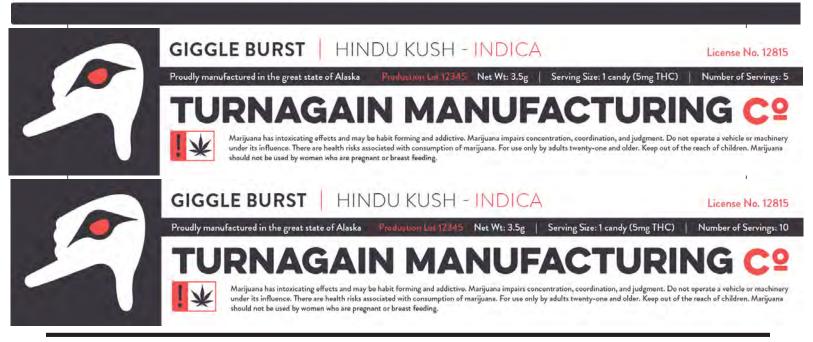

#### Section 4 – Proposed Marijuana Concentrates and Marijuana Products

| Product Name:                                                                                                         | GiggleBurst                                                                                                                                                                                                                                                                                                                                                                                                                                                                                                                                                                                                                                                                                                                                                                                                  |
|-----------------------------------------------------------------------------------------------------------------------|--------------------------------------------------------------------------------------------------------------------------------------------------------------------------------------------------------------------------------------------------------------------------------------------------------------------------------------------------------------------------------------------------------------------------------------------------------------------------------------------------------------------------------------------------------------------------------------------------------------------------------------------------------------------------------------------------------------------------------------------------------------------------------------------------------------|
| Туре:                                                                                                                 | Edible                                                                                                                                                                                                                                                                                                                                                                                                                                                                                                                                                                                                                                                                                                                                                                                                       |
|                                                                                                                       | One portion = one candy. One candy = 5mg THC. Colors will range according to flavor in the                                                                                                                                                                                                                                                                                                                                                                                                                                                                                                                                                                                                                                                                                                                   |
| <b>Product Description:</b><br>Details must include the color, shape, and texture.                                    | fashion that other candies use to associate known color with known flavor (ex: cherry = red). Only<br>muted colors will be used to color our candies. Candies are short cylinders (approximately<br>18-20mm in diameter with a depth of 5mm) that are chewy and sticky in texture. Candies will<br>feature the "hand" portion of our logo stamped onto their tops. Candies will be offered in the<br>following flavors: blueberry, butter-rum, butterscotch, caramel apple, cherry cola, chocolate<br>banana, cinnamon apple, coconut, cotton candy, cranberry, eggnog, fireweed, ginger bacon, grape,<br>huckleberry, huckleberry bacon, huckleberry ginger, lemon, lime, mandarin, maple bacon, orange,<br>pear ginger, peppermint, pineapple, plum passion, pumpkin pie, raspberry, raspberry, root beer, |
| Ingredients:                                                                                                          | salmonberry, strawberry and cherry.                                                                                                                                                                                                                                                                                                                                                                                                                                                                                                                                                                                                                                                                                                                                                                          |
| This box is not applicable                                                                                            |                                                                                                                                                                                                                                                                                                                                                                                                                                                                                                                                                                                                                                                                                                                                                                                                              |
| to marijuana                                                                                                          | Sugar, corn syrup, water, butter, Distillate Oil THC or Distillate Oil CBD, flavor's                                                                                                                                                                                                                                                                                                                                                                                                                                                                                                                                                                                                                                                                                                                         |
| concentrates                                                                                                          | essential oil/ flavor extract, food coloring.                                                                                                                                                                                                                                                                                                                                                                                                                                                                                                                                                                                                                                                                                                                                                                |
| Standard Production<br>Procedure and<br>Detailed<br>Manufacturing<br>Process:                                         | Line pan with foil and spray the foil with nonstick cooking spray. Combine the butter, corn syrup, and granulated sugar in a medium saucepan over medium-high heat. Stir until the butter and sugar dissolve then wash down the sides of the pan with a wet pastry brush to prevent sugar crystals from forming. Insert a candy thermometer. Cook the candy, stirring occasionally, until the thermometer reads 245 F (1°C). As soon as it reaches the proper temperature, remove the pan from the heat and stir in the flavor age Distillate Oil THC or Distillate Oil CBD and food coloring. Stir until the ingredients are well dispersed and homogenized, then pour the candy into the molds and allow to cool. Separate from molds and package.                                                         |
| Depiction:                                                                                                            |                                                                                                                                                                                                                                                                                                                                                                                                                                                                                                                                                                                                                                                                                                                                                                                                              |
| Provide a photograph,<br>drawing, or graphic<br>representation of the<br>expected appearance of<br>the final product. |                                                                                                                                                                                                                                                                                                                                                                                                                                                                                                                                                                                                                                                                                                                                                                                                              |

#### Section 5 - Proposed Product Packaging and Sample Labels

| Product Name:            | GiggleBurst                                                                                                    |
|--------------------------|----------------------------------------------------------------------------------------------------------------|
| Туре:                    | Marijuana Edible                                                                                               |
|                          |                                                                                                                |
| Packaging                | Opaque branded box with opaque branded child-resistant ATSM bag. Candies will be short                         |
| Description:             | cylinder shaped and approximately 18-20mm in diameter with a depth of approximately 5mm;                       |
| Details must include the | these candies are described as chewy candies. Box will be approximately $2'' \times 6'' \times 2''$ . Bag will |

| •                          |                                                                                                                |
|----------------------------|----------------------------------------------------------------------------------------------------------------|
| Details must include the   | these candies are described as chewy candies. Box will be approximately 2" x 6" x 2". Bag will                 |
| color(s), size, packaging  | be up to 6" x 9". Plastic candy tray, cardboard box. Potency of THC and CBD will vary with                     |
| materials used, total      | strain. Product will be offered in 25mg and 50mg packages. One candy will be one portion.                      |
| ,                          | One candy = 5mg THC. 25 mg package will have 5 candies; there will only be one tray of                         |
| amount of THC, individu    | <sup>Jal</sup> candies within the box. 50mg package will have 10 candies; there will be two travs of 5 candies |
| serving sizes (if multiple | each within the box . This package complies with potency limits, this package does not contain                 |
| and other specifics        | or utilize any images that specifically target individuals under the age of 21, the packaging                  |
| showing compliance wi      |                                                                                                                |
| 3 AAC 306.565. Attache     | d substances to the product. This package contains a product with multiple servings; said product              |
| photos, drawings, or       | delineates individual servings by the candy. One candy = one portion. One portion = 5mg THC.                   |
| graphic representations    | This package will include a tracking label generated by TMCo's inventory tracking system.                      |
| • • •                      |                                                                                                                |
| are preferred.             |                                                                                                                |