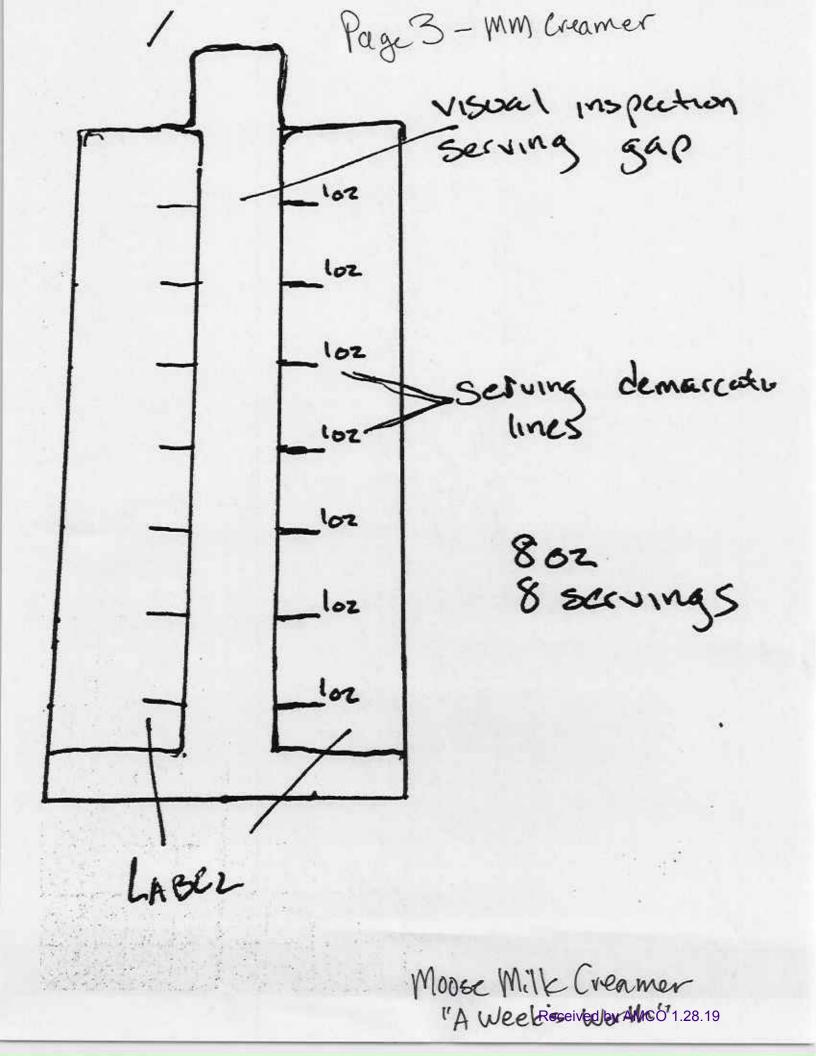

Product Name: Moose Milk Creamer -"A Week's Worth" Product Type: edible beverage Packaging Description: Details must include the A 8 oz bottle will be used to package Moose Milk Creamer. Each bottle will color(s), size, packaging hold eight 1oz, 5mg THC single servings. Bottles will have a childproof materials used, total resealable cap sealed with tamper-proof heat shrink band. There will be a amount of THC, individual serving sizes (if multiple), visual inspection gap in the label for measuring servings, with lines and other specifics showing denoting 1oz serving sizes. compliance with \* Picture of packagey bottle on previous pulse. One serving = 1oz = 5mg THC 3 AAC 306.565. Please One package = 8 servings = 40 mg THC include photos, drawings, or graphic representations. Moose Milk Creamer - "A Week's Worth" 1 serving = 1 oz. = 5mg THC Sample Labels: Total Package Servings: 8 (40mg) Marijuana has intoxicating effects and may be habit forming and addictive; Provide sample labels Marijuana impairs concentration, coordination, and judgment. Do not operate a vehicle or machinery under its influence, There are health risks associated with consumption of manjuana; For use only by adults twenty-one and older. Keep out of the reach of children, showing how the labeling Marijuana should not be used by women who are pregnant or breastleeding. requirements set forth in 3 AAC 306.570 will be met. Manufacturer: Stoney Moose Kitchens; 16991 Retailer: Name; License # Production lot number: xxxxxxxxxxxx Test Results: Test Facility Name, License # Total THC per serving: Total THC per package: Total CBD per serving Total CBD per package: Microbial N Fungicide N Herbicide N Pesticide N Best By: Nutrition Data: Serving size: 2 tablespoons (1 oz.) Serving per container, 8 oz Wt. 1 oz (5mg) per serving. Amount per serving: Calories: 96 Total Fat: 10g; (15% DV), Saturated Fat: 6.5g, (32% DV), Cholesterol 32mg, (11% DV) Sodium: 7.7mg, (0% DV), Total Carbs .8g.(0%DV) Fiber, 0g. (0% DV) Sugars, 8g. Protein, 8g. Vitamin A 8% , Vitamin C 0% Calcium 2%, Iron 0% Ingredients: Heavy cream, vanilla extract (vanilla beens, water, alcohol), coconut sugar, cinnamon, flavored syrups (Pure cane sugar, water, natural flavors, citric scid, sodium benzoste and potassium sorbate), THC-infused vegetable glycerin [Form MJ-05] (rev 01/10/2018) Page 6 of 8