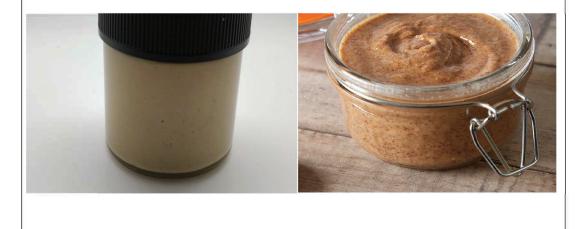

| Product Name:                                                            | Premium Infused Cashew Butter                                                                                                                                                                                                                                                                                                                                                                                   |                            |               |
|--------------------------------------------------------------------------|-----------------------------------------------------------------------------------------------------------------------------------------------------------------------------------------------------------------------------------------------------------------------------------------------------------------------------------------------------------------------------------------------------------------|----------------------------|---------------|
| Product Type:                                                            | Edible                                                                                                                                                                                                                                                                                                                                                                                                          |                            |               |
| Perishable: Yes/No                                                       | Yes                                                                                                                                                                                                                                                                                                                                                                                                             | Shelf Life: If perishable. | Up to 1 year. |
| Product Description: Details must include the color, shape, and texture. | Decarboxylated Cannabis oil infused with Cashew "butter". Product will range in color from light brown to dark brown. The product's shape is malleable and will take on the form of its container. The product will have a creamy, oily texture.                                                                                                                                                                |                            |               |
| Ingredients: This box is not applicable to marijuana concentrates.       | Decarboxylated Cannabis Oil     Cashew Butter (creamed Cashews)     Lecithin     Salt     MCT Oil (Medium Chain Triglycerides)                                                                                                                                                                                                                                                                                  |                            |               |
| Standard Production Procedure and Detailed Manufacturing Process:        | Decarboxylated Cannabis oil is heated and mixed with MCT oil.  Next, heat is applied to the Cashew Butter (creamed Cashews) to render it more soft and easily mixable. Lecithin and salt are then added to the Cashew Butter. Finally, the decarboxylated Cannabis oil & MCT oil are combined with the Cashew Butter in a manner ensuring even distribution. The final product will be placed into a glass jar. |                            |               |

#### **Depiction:**

Provide a photograph, drawing, or graphic representation of the expected appearance of the final product.

### Premium Infused Cashew Butter

[Form MJ-05] (rev 01/10/2018)

Received by AMCO 1.24.19Page 5 of 8

License #\_19372