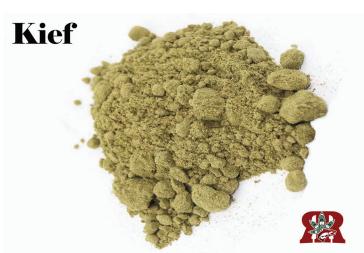

| Product Name:                                                            | Kief                                                                                                                                                               |                                                                                        |                         |
|--------------------------------------------------------------------------|--------------------------------------------------------------------------------------------------------------------------------------------------------------------|----------------------------------------------------------------------------------------|-------------------------|
| Product Type:                                                            | Concentrate                                                                                                                                                        |                                                                                        |                         |
| Perishable: Yes/No                                                       | No                                                                                                                                                                 | Shelf Life: If perishable.                                                             |                         |
| Product Description: Details must include the color, shape, and texture. | Kief can range in color from a light yellow to dark green. Kief usually has a delicate powdery texture, yet can also be compacted to take on a brick-like texture. |                                                                                        |                         |
| Ingredients: This box is not applicable to marijuana concentrates.       | Not Applicable.                                                                                                                                                    |                                                                                        |                         |
| Standard Production Procedure and Detailed Manufacturing Process:        | Cannabis plant material                                                                                                                                            | is dried and/or frozen to d is dry sifted by agitating the until the desired amount of | ne dried plant material |
| Depiction:                                                               |                                                                                                                                                                    |                                                                                        |                         |

Provide a photograph, drawing, or graphic representation of the expected appearance of the final product.

[Form MJ-05] (rev 01/10/2018)