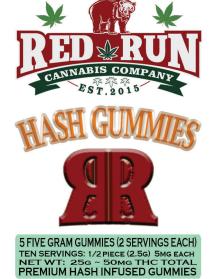

| Product Name:                                                              | Hash Gummies                                                                                                                                                                                                                                                                                                                                                          |               |  |
|----------------------------------------------------------------------------|-----------------------------------------------------------------------------------------------------------------------------------------------------------------------------------------------------------------------------------------------------------------------------------------------------------------------------------------------------------------------|---------------|--|
| Product Type:                                                              | Edible                                                                                                                                                                                                                                                                                                                                                                |               |  |
| Perishable: Yes/No                                                         | Yes Shelf Life: If perishable. Up to 1 year.                                                                                                                                                                                                                                                                                                                          |               |  |
| Product Description: Details must include the color, shape, and texture.   | The gummy will be RED in color. The product will be shaped into our Red Run brand "mark", which are the double "R"s. The product's texture will be elastic, soft and smooth.                                                                                                                                                                                          |               |  |
| Ingredients: This box is not applicable to marijuana concentrates.         | 1. Water 2. Fruit Juice (Cherry, Raspberry 3. Gelatin 4. Glycerin 5. MCT Oil 6. Decarboxylated Cannabis Oil 7. Stevia 8. Salt                                                                                                                                                                                                                                         | , Strawberry) |  |
| Standard Production Procedure and Detailed Manufacturing Process:          | Decarboxylated Cannabis oil is mixed with Glycerin and MCT oil. Honey, water, fruit juice, salt and Stevia are mixed together separately. The decarboxylated Cannabis oil mixture is then combined with the sweetened fruit juice solution. Gelatin is then added to the final mixture to create a gelatin-like substrate which is then used to fill custom RR molds. |               |  |
| Depiction: Provide a photograph, drawing, or graphic representation of the |                                                                                                                                                                                                                                                                                                                                                                       |               |  |

Provide a photograph, drawing, or graphic representation of the expected appearance of the final product.

\*Center line denotes the Demarcation line embedded within the middle of each gummy.

Each piece, the Left "R" and the Right "R" are an individual serving size of 5mg.