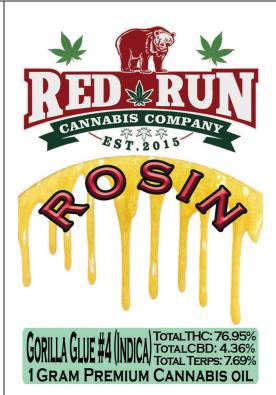

#### Sample Labels:

Provide sample labels showing how the labeling requirements set forth in 3 AAC 306.570 will be met.

Manufactered By: RED RUN CANNABIS CULTIVATORS

Lic.# 12764 Kenai AK 99611 PB#1A402300002BC3000002128 Strain: Hybrid Blend

Marijuana Concentrate: ROSIN (Vaporization)

**Total Cannabiniods: 84.50%** 

Total THC: 71.61% **Total CBD:** 0.22% 0.95% THC: THCA: 17.86% CBD: 0.02% CBGA: 2.27%

RED906FL04 Net WT: 1g (0.035) OZ

**Total Terpenes: 4.61%** Beta Myrcene: 2.68% B-Caryophyllene: 1.27% Ocimene: 0.25%

ROSIN

**Residual Solvent: Pass** 

Retailer: RED RUN CANNABIS COMPANY Lic10056

Marijuana has intoxicating effects and may be habit forming and addictive. Marijuana impairs concentration, coordination, and judgment. Do not operate a vehicle or machinery under its influence. There are health risks associated with consumption of marijuana. For use only by adults 21 and older. Keep out of the reach of children. Marijuana should not be used by women who are pregnant or breast feeding.