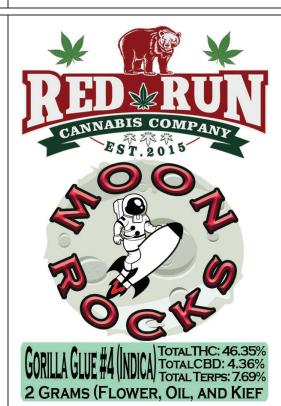

#### Sample Labels:

Provide sample labels showing how the labeling requirements set forth in 3 AAC 306.570 will be met.

Manufactered By: RED RUN CANNABIS CULTIVATORS

Lic.# 12764 Kenai AK 99611 PB # 1A402300002BC3000002128 Strain: Hybrid Blend

Marijuana Concentrate: Moon Rocks (Smoking)

**Total Cannabiniods: 84.50%** 

Total THC: 71.61% Total CBD: 0.22%

THC: 0.95%
THCA: 17.86%
CBD: 0.02%
CBGA: 2.27%

Total Terpenes: 4.61%

Beta Myrcene: 2.68% B-Caryophyllene: 1.27% Ocimene: 0.25%

**Residual Solvent: Pass** 

黴

RED906FI 04

MoonRocks

Net WT: 2g (0.07)OZ

Retailer: RED RUN CANNABIS COMPANY Lic10056

Marijuana has intoxicating effects and may be habit forming and addictive.
Marijuana impairs concentration, coordination, and judgment.
Do not operate a vehicle or machinery under its influence.
There are health risks associated with consumption of marijuana.
For use only by adults 21 and older. Keep out of the reach of children.
Marijuana should not be used by women who are pregnant or breast feeding.

Keep Away From Children ~ Keep Refrigerated