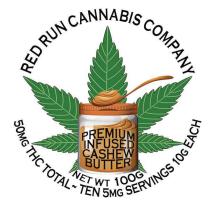

| Product Name:                                                            | Premium Infused Cashew Butter                                                                                                                                                                                                                                                                                                                                                                                   |                            |               |
|--------------------------------------------------------------------------|-----------------------------------------------------------------------------------------------------------------------------------------------------------------------------------------------------------------------------------------------------------------------------------------------------------------------------------------------------------------------------------------------------------------|----------------------------|---------------|
| Product Type:                                                            | Edible                                                                                                                                                                                                                                                                                                                                                                                                          |                            |               |
| Perishable: Yes/No                                                       | Yes                                                                                                                                                                                                                                                                                                                                                                                                             | Shelf Life: If perishable. | Up to 1 year. |
| Product Description: Details must include the color, shape, and texture. | Decarboxylated Cannabis oil infused with Cashew "butter". Product will range in color from light brown to dark brown. The product's shape is malleable and will take on the form of its container. The product will have a creamy, oily texture.                                                                                                                                                                |                            |               |
| Ingredients: This box is not applicable to marijuana concentrates.       | Decarboxylated Cannabis Oil     Cashew Butter (creamed Cashews)     Lecithin     Salt     MCT Oil (Medium Chain Triglycerides)                                                                                                                                                                                                                                                                                  |                            |               |
| Standard Production Procedure and Detailed Manufacturing Process:        | Decarboxylated Cannabis oil is heated and mixed with MCT oil.  Next, heat is applied to the Cashew Butter (creamed Cashews) to render it more soft and easily mixable. Lecithin and salt are then added to the Cashew Butter. Finally, the decarboxylated Cannabis oil & MCT oil are combined with the Cashew Butter in a manner ensuring even distribution. The final product will be placed into a glass jar. |                            |               |

Packaging Materials (Container): Clear Glass Jar w/ Childproof black lid w/ appropriate Red Run branded label attached.

Size: 2.2"w x 2"h

(10 Serving Package) Total THC: 50mg

Individual Serving Size: 1/2 Tbsp (10g) Individual Serving amount THC: 5mg

Servings per container: 10

Net WT: 100g

(5 Serving Package) Total THC: 25mg

Individual Serving Size: 1/2 Tbsp (10g) Individual Serving amount THC: 5mg

Servings per container: 5

Net WT: 50g