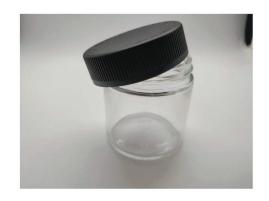

| Product Name:                                                            | Premium Infused Cashew Butter                                                                                                                                                                                                                                                                                                                                                                                   |                            |               |
|--------------------------------------------------------------------------|-----------------------------------------------------------------------------------------------------------------------------------------------------------------------------------------------------------------------------------------------------------------------------------------------------------------------------------------------------------------------------------------------------------------|----------------------------|---------------|
| Product Type:                                                            | Edible                                                                                                                                                                                                                                                                                                                                                                                                          |                            |               |
| Perishable: Yes/No                                                       | Yes                                                                                                                                                                                                                                                                                                                                                                                                             | Shelf Life: If perishable. | Up to 1 year. |
| Product Description: Details must include the color, shape, and texture. | Decarboxylated Cannabis oil infused with Cashew "butter". Product will range in color from light brown to dark brown. The product's shape is malleable and will take on the form of its container. The product will have a creamy, oily texture.                                                                                                                                                                |                            |               |
| Ingredients: This box is not applicable to marijuana concentrates.       | Decarboxylated Cannabis Oil     Cashew Butter (creamed Cashews)     Lecithin     Salt     MCT Oil (Medium Chain Triglycerides)                                                                                                                                                                                                                                                                                  |                            |               |
| Standard Production Procedure and Detailed Manufacturing Process:        | Decarboxylated Cannabis oil is heated and mixed with MCT oil.  Next, heat is applied to the Cashew Butter (creamed Cashews) to render it more soft and easily mixable. Lecithin and salt are then added to the Cashew Butter. Finally, the decarboxylated Cannabis oil & MCT oil are combined with the Cashew Butter in a manner ensuring even distribution. The final product will be placed into a glass jar. |                            |               |

#### **Depiction:**

Provide a photograph, drawing, or graphic representation of the expected appearance of the final product.

### Premium Infused Cashew Butter

[Form MJ-05] (rev 01/10/2018)

Received by AMCO 1.24.19Page 5 of 8

License #\_19372

Packaging Materials (Container): Clear Glass Jar w/ Childproof black lid w/ appropriate Red Run branded label attached.

Size: 2.2"w x 2"h

(10 Serving Package) Total THC: 50mg

Individual Serving Size: 1/2 Tbsp (10g) Individual Serving amount THC: 5mg

Servings per container: 10

Net WT: 100g

(5 Serving Package) Total THC: 25mg

Individual Serving Size: 1/2 Tbsp (10g) Individual Serving amount THC: 5mg

Servings per container: 5

Net WT: 50g