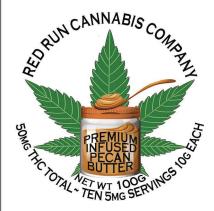

| Product Name:                                                            | Premium Infused Pecan Butter                                                                                                                                                                                                                                                                                                                                                                                |                                                                                          |                      |
|--------------------------------------------------------------------------|-------------------------------------------------------------------------------------------------------------------------------------------------------------------------------------------------------------------------------------------------------------------------------------------------------------------------------------------------------------------------------------------------------------|------------------------------------------------------------------------------------------|----------------------|
| Product Type:                                                            | Edible                                                                                                                                                                                                                                                                                                                                                                                                      |                                                                                          |                      |
| Perishable: Yes/No                                                       | Yes                                                                                                                                                                                                                                                                                                                                                                                                         | Shelf Life: If perishable.                                                               | Up to 1 year.        |
| Product Description: Details must include the color, shape, and texture. | range in color from light                                                                                                                                                                                                                                                                                                                                                                                   | ois oil infused with Pecan "<br>brown to dark brown. The<br>on the form of its container | e product's shape is |
| Ingredients: This box is not applicable to marijuana concentrates.       | <ol> <li>Decarboxylated Can</li> <li>Pecan Butter (cream</li> <li>Lecithin</li> <li>Salt</li> <li>MCT Oil (Medium C</li> </ol>                                                                                                                                                                                                                                                                              | ed Pecans)                                                                               |                      |
| Standard Production Procedure and Detailed Manufacturing Process:        | Decarboxylated Cannabis oil is heated and mixed with MCT oil.  Next, heat is applied to the Pecan Butter (creamed Pecans) to render it more soft and easily mixable. Lecithin and salt are then added to the Pecan Butter. Finally, the decarboxylated Cannabis oil & MCT oil are combined with the Pecan Butter in a manner ensuring even distribution. The final product will be placed into a glass jar. |                                                                                          |                      |
| Donistion                                                                | Ī                                                                                                                                                                                                                                                                                                                                                                                                           |                                                                                          |                      |

#### **Depiction:**

Provide a photograph, drawing, or graphic representation of the expected appearance of the final product.

### Premium Infused Pecan Butter

License #\_19372

Packaging Materials (Container): Clear Glass Jar w/ Childproof black lid w/ appropriate Red Run branded label attached.

Size: 2.2" w x 2" h

(10 Serving Package) Total THC: 50mg

Individual Serving Size: 1/2 Tbsp (10g) Individual Serving amount THC: 5mg

Servings per container: 10

Net WT: 100g

(5 Serving Package) Total THC: 25mg

Individual Serving Size: 1/2 Tbsp (10g) Individual Serving amount THC: 5mg

Servings per container: 5

Net WT: 50g