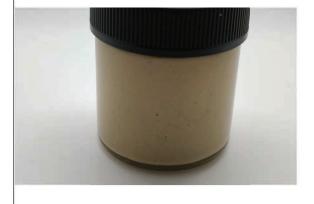

| Product Name:                                                            | Premium Infused Cashew Butter                                                                                                                                                                                                                                                                                                                                                                                   |                            |               |
|--------------------------------------------------------------------------|-----------------------------------------------------------------------------------------------------------------------------------------------------------------------------------------------------------------------------------------------------------------------------------------------------------------------------------------------------------------------------------------------------------------|----------------------------|---------------|
| Product Type:                                                            | Edible                                                                                                                                                                                                                                                                                                                                                                                                          |                            |               |
| Perishable: Yes/No                                                       | Yes                                                                                                                                                                                                                                                                                                                                                                                                             | Shelf Life: If perishable. | Up to 1 year. |
| Product Description: Details must include the color, shape, and texture. | Decarboxylated Cannabis oil infused with Cashew "butter". Product will range in color from light brown to dark brown. The product's shape is malleable and will take on the form of its container. The product will have a creamy, oily texture.                                                                                                                                                                |                            |               |
| Ingredients: This box is not applicable to marijuana concentrates.       | Decarboxylated Cannabis Oil     Cashew Butter (creamed Cashews)     Lecithin     Salt     MCT Oil (Medium Chain Triglycerides)                                                                                                                                                                                                                                                                                  |                            |               |
| Standard Production Procedure and Detailed Manufacturing Process:        | Decarboxylated Cannabis oil is heated and mixed with MCT oil.  Next, heat is applied to the Cashew Butter (creamed Cashews) to render it more soft and easily mixable. Lecithin and salt are then added to the Cashew Butter. Finally, the decarboxylated Cannabis oil & MCT oil are combined with the Cashew Butter in a manner ensuring even distribution. The final product will be placed into a glass jar. |                            |               |

#### **Depiction:**

Provide a photograph, drawing, or graphic representation of the expected appearance of the final product.

### Premium Infused Cashew Butter

[Form MJ-05] (rev 01/10/2018)

Received by AMCO 1.24.19Page 5 of 8

License #\_19372