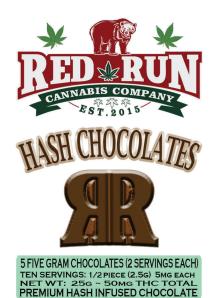

Packaging Materials: (Wrapper) Clear mylar bag (heat sealed)

w/ appropriate Red Run branded label attached.

Size (Mylar 1/8oz): 4" x 6" x 2.2" (Container): 4" x 4" Red Foil

(5 Pack)

Total THC: 50mg

Individual Serving Size: 1/2 Chocolate "R" (2.5g)

Individual Serving amount THC: 5mg

Servings per container: 10

Net WT: 25g

(1 Pack)

Total THC: 10mg

Individual Serving Size: 1/2 Chocolate "R" (2.5g)

Individual Serving amount THC: 5mg

Servings per container: 2

Net WT: 5g

Ingredients: Chocolate, Decarbed Cannabis Oil, MCT Oil, Lecithin.

[Form MJ-05] (rev 01/10/2018) Received by AMCO 10.24. Pere 6 of 8