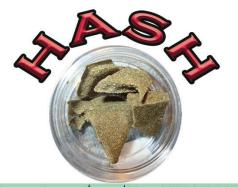

| Product Name:                                                            | Hash                                                                                                |                                                                                                                          |                                              |
|--------------------------------------------------------------------------|-----------------------------------------------------------------------------------------------------|--------------------------------------------------------------------------------------------------------------------------|----------------------------------------------|
| Product Type:                                                            | Concentrate                                                                                         |                                                                                                                          |                                              |
| Perishable: Yes/No                                                       | Yes                                                                                                 | Shelf Life: If perishable.                                                                                               |                                              |
| Product Description: Details must include the color, shape, and texture. | Color is light blonde to dark brown. Shape is cubic to round. Texture is smooth and slightly tacky. |                                                                                                                          |                                              |
| Ingredients: This box is not applicable to marijuana concentrates.       | Not Applicable.                                                                                     |                                                                                                                          |                                              |
| Standard Production Procedure and Detailed Manufacturing Process:        | Cannabis plant material over a series of screens                                                    | is dried and/or frozen to d<br>is dry sifted by agitating th<br>until the desired amount of<br>resin is then pressed and | ne dried plant material<br>of resin has been |
| Depiction:                                                               |                                                                                                     |                                                                                                                          |                                              |

Provide a photograph, drawing, or graphic representation of the expected appearance of the final product.