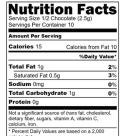

| Nutrition Fa<br>Serving Size 1/2 Gummy (2.5g)<br>Servings Per Container 10                                                                                                     | cts               |
|--------------------------------------------------------------------------------------------------------------------------------------------------------------------------------|-------------------|
| Amount Per Serving                                                                                                                                                             |                   |
| Calories 0                                                                                                                                                                     |                   |
| %Dail                                                                                                                                                                          | ly Value*         |
| Total Fat 0g                                                                                                                                                                   | 0%                |
| Sodium 0mg                                                                                                                                                                     | 0%                |
| Total Carbohydrate < 1g                                                                                                                                                        | 0%                |
| Protein 0g                                                                                                                                                                     |                   |
| Not a significant source of calories from<br>saturated fat, trans fat, cholesterol, diet<br>sugars, vitamin A, vitamin C, calcium, ir<br>* Percent Daily Values are based on a | ary fiber,<br>on. |