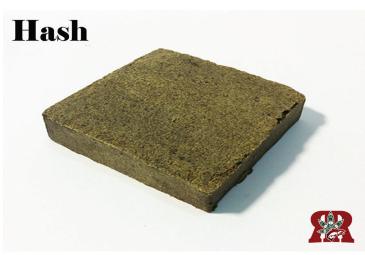

| Product Name:                                                            | Hash                                                                                                |                                                                                                                          |                                              |
|--------------------------------------------------------------------------|-----------------------------------------------------------------------------------------------------|--------------------------------------------------------------------------------------------------------------------------|----------------------------------------------|
| Product Type:                                                            | Concentrate                                                                                         |                                                                                                                          |                                              |
| Perishable: Yes/No                                                       | Yes                                                                                                 | Shelf Life: If perishable.                                                                                               |                                              |
| Product Description: Details must include the color, shape, and texture. | Color is light blonde to dark brown. Shape is cubic to round. Texture is smooth and slightly tacky. |                                                                                                                          |                                              |
| Ingredients: This box is not applicable to marijuana concentrates.       | Not Applicable.                                                                                     |                                                                                                                          |                                              |
| Standard Production Procedure and Detailed Manufacturing Process:        | Cannabis plant material over a series of screens                                                    | is dried and/or frozen to d<br>is dry sifted by agitating th<br>until the desired amount of<br>resin is then pressed and | ne dried plant material<br>of resin has been |
| Depiction:                                                               |                                                                                                     |                                                                                                                          |                                              |