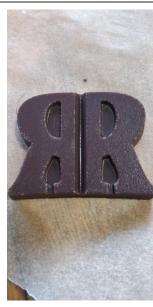

| Product Name:                                                            | Hash Chocolates                                                                                                                                                                                                                                                                                                                                                                         |  |  |
|--------------------------------------------------------------------------|-----------------------------------------------------------------------------------------------------------------------------------------------------------------------------------------------------------------------------------------------------------------------------------------------------------------------------------------------------------------------------------------|--|--|
| Product Type:                                                            | Edible                                                                                                                                                                                                                                                                                                                                                                                  |  |  |
| Perishable: Yes/No                                                       | Yes Shelf Life: If perishable. Up to 1 year.                                                                                                                                                                                                                                                                                                                                            |  |  |
| Product Description: Details must include the color, shape, and texture. | The Chocolate will range in color from light brown to dark brown. The product will be shaped into our Red Run brand "mark", which are the double "R"s. The product's texture will be hard and smooth.                                                                                                                                                                                   |  |  |
| Ingredients: This box is not applicable to marijuana concentrates.       | 1. Chocolate 2. Decarbed Cannabis Oil 3. MCT Oil 4. Lecithin                                                                                                                                                                                                                                                                                                                            |  |  |
| Standard Production Procedure and Detailed Manufacturing Process:        | Heat will be applied to the chocolate to render it into a liquid form. The Cannabis Oil, MCT Oil, and Lecithin will all be heated and combined then added to the chocolate and mixed together in a manner ensuring even distribution. Finally, the mixture is poured into custom Red Run molds and put into the fridge to harden. Chocolates will be individually wrapped in red foils. |  |  |
| Depiction:                                                               |                                                                                                                                                                                                                                                                                                                                                                                         |  |  |

Provide a photograph, drawing, or graphic representation of the expected appearance of the final product.

\*Center line denotes the Demarcation line embedded within the middle of each chocolate. Each piece, the Left "R" and the Right "R" are an individual serving size of 5mg.