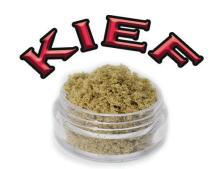

| Product Name:                                                            | Kief                                                                                                                                                               |                                                                                        |                         |
|--------------------------------------------------------------------------|--------------------------------------------------------------------------------------------------------------------------------------------------------------------|----------------------------------------------------------------------------------------|-------------------------|
| Product Type:                                                            | Concentrate                                                                                                                                                        |                                                                                        |                         |
| Perishable: Yes/No                                                       | No                                                                                                                                                                 | Shelf Life: If perishable.                                                             |                         |
| Product Description: Details must include the color, shape, and texture. | Kief can range in color from a light yellow to dark green. Kief usually has a delicate powdery texture, yet can also be compacted to take on a brick-like texture. |                                                                                        |                         |
| Ingredients: This box is not applicable to marijuana concentrates.       | Not Applicable.                                                                                                                                                    |                                                                                        |                         |
| Standard Production Procedure and Detailed Manufacturing Process:        | Cannabis plant material                                                                                                                                            | is dried and/or frozen to d is dry sifted by agitating the until the desired amount of | ne dried plant material |
| Depiction:                                                               |                                                                                                                                                                    |                                                                                        |                         |

Provide a photograph, drawing, or graphic representation of the expected appearance of the final product.

[Form MJ-05] (rev 01/10/2018)