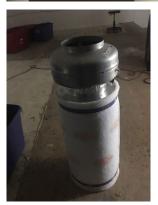

Delivered VIA: Email Date:

To whom it may concern,

My name is John Funk, I am writing you to let you know that we have remedied the above complaint of odors at our facility. We changed out all existing filters With new ones. We added another carbon filter air scrubber in the drying in curing Room, Which is where I believe the odors were originating from. Said scrubber Will scrub and recirculate air in building. We also added ozone mist Sprayers at rear entry ,And in the office area. Now there is no smell of marijuana escaping facility. We did have a surprise visit from one of your investigators on Tuesday the 15th, And he said the same thing, He could not smell any orders of marijuana around or even in the facility for that matter. We here at the happy harvest company Always follow the rules by the book, In strive to be the best that we possibly can. We apologize sincerely for any trouble we may have caused, I'm can assure you we will stay on top of this. I'm including pictures To illustrate what we have done to fix the situation at hand. Thank you very much