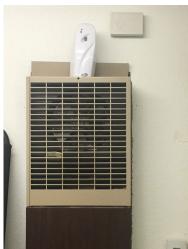

Delivered VIA: Email Date:

To whom it may concern,

My name is John Funk, I am writing you to let you know that we have remedied the above complaint of odors at our facility. We changed out all existing filters With new ones. We added another carbon filter air scrubber in the drying in curing Room, Which is where I believe the odors were originating from. Said scrubber Will scrub and recirculate air in building. We also added ozone mist Sprayers at rear entry ,And in the office area. Now there is no smell of marijuana escaping facility. We did have a surprise visit from one of your investigators on Tuesday the 15th, And he said the same thing, He could not smell any orders of marijuana around or even in the facility for that matter. We here at the happy harvest company Always follow the rules by the book, In strive to be the best that we possibly can. We apologize sincerely for any trouble we may have caused, I'm can assure you we will stay on top of this. I'm including pictures To illustrate what we have done to fix the situation at hand. Thank you very much