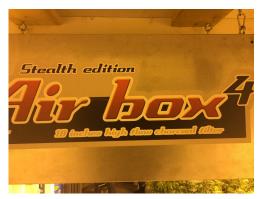

Delivered VIA: Email Date:

To whom it may concern,

My name is John Funk, I am writing you to let you know that we have remedied the above complaint of odors at our facility. We changed out all existing filters With new ones. We added another carbon filter air scrubber in the drying in curing Room, Which is where I believe the odors were originating from. Said scrubber Will scrub and recirculate air in building. We also added ozone mist Sprayers at rear entry ,And in the office area. Now there is no smell of marijuana escaping facility. We did have a surprise visit from one of your investigators on Tuesday the 15th, And he said the same thing, He could not smell any orders of marijuana around or even in the facility for that matter. We here at the happy harvest company Always follow the rules by the book, In strive to be the best that we possibly can. We apologize sincerely for any trouble we may have caused, I'm can assure you we will stay on top of this. I'm including pictures To illustrate what we have done to fix the situation at hand. Thank you very much