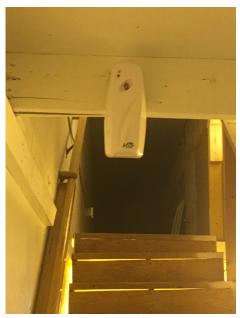

Delivered VIA: Email Date:

To whom it may concern,

My name is John Funk, I am writing you to let you know that we have remedied the above complaint of odors at our facility. We changed out all existing filters With new ones. We added another carbon filter air scrubber in the drying in curing Room, Which is where I believe the odors were originating from. Said scrubber Will scrub and recirculate air in building. We also added ozone mist Sprayers at rear entry ,And in the office area. Now there is no smell of marijuana escaping facility. We did have a surprise visit from one of your investigators on Tuesday the 15th, And he said the same thing, He could not smell any orders of marijuana around or even in the facility for that matter. We here at the happy harvest company Always follow the rules by the book, In strive to be the best that we possibly can. We apologize sincerely for any trouble we may have caused, I'm can assure you we will stay on top of this. I'm including pictures To illustrate what we have done to fix the situation at hand. Thank you very much