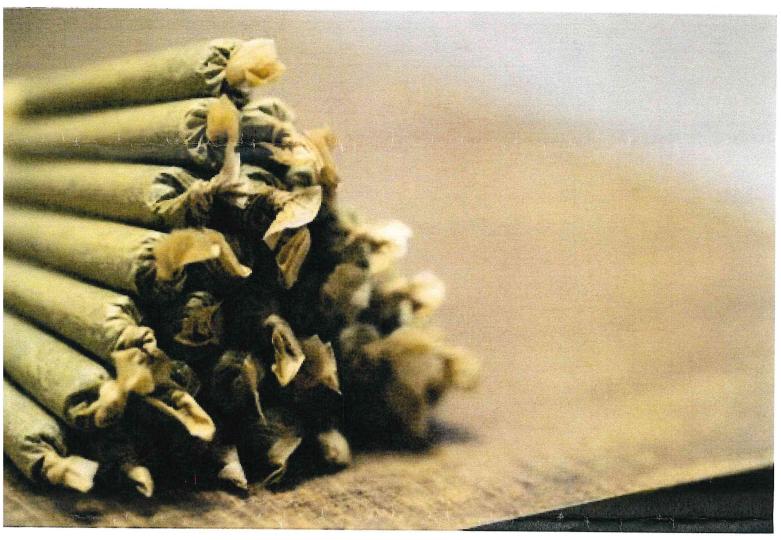

## Raspberry Roots

September 3 · 🚱

We like to stack our prerolls cause we got stacks on stacks!

Like

Comment |

⇔ Share

Write a comment...

Jana D. Weltzin Licensed in Alaska & Arizona 3003 Minnesota Blvd., Suite 201 Anchorage, Alaska 99503 Phone 630-913-1113 Main Office 907-231-3750 JDW, LLC jana@jdwcounsel.com