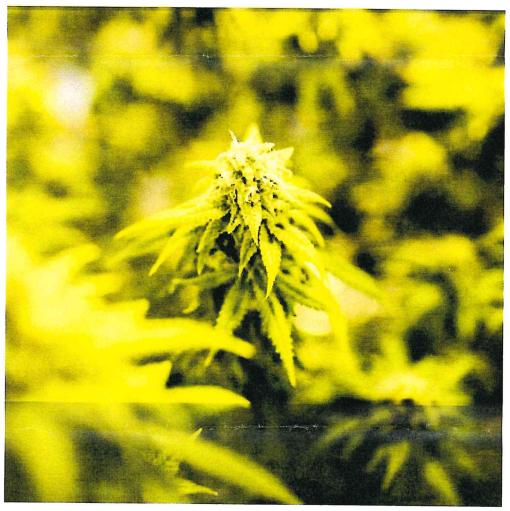

Note: This is not an accusation or a criminal complaint.

After reviewing your social media (Facebook) on 11-1-18, several photographs depicting marijuana are posted on your page with verbiage promoting your product. This is an advertisement which requires the mandatory warnings. The posting are from within the last two months. Copies are attached.

## Raspberry Roots

May 24 - 🚱

Our fearless leader holding down the fort on our first day being open!

Write a comment...

Gold Leaf is one of our staple strains and people enjoy it's beautiful citrus forward smell. This strain was created by expert cannabis grower Robert Bergman out of Amsterdam. Definitely worth a look and smell!