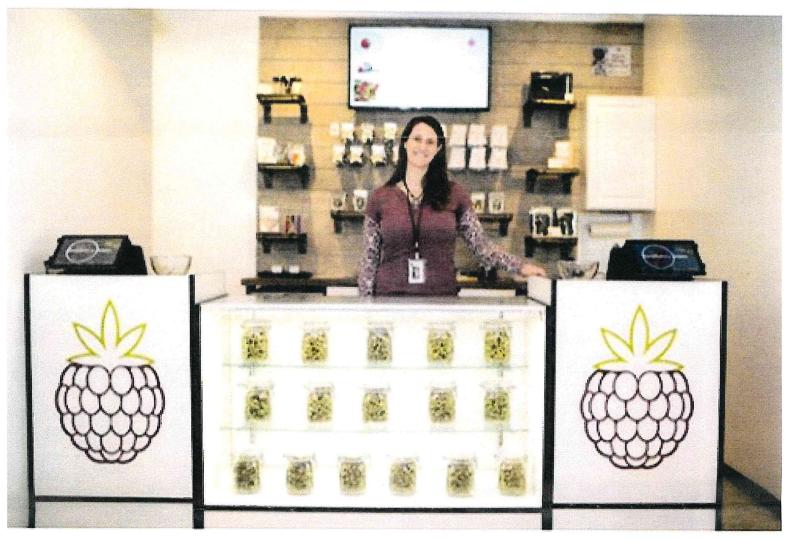

## Raspberry Roots

May 24 - 🚱

Our fearless leader holding down the fort on our first day being open!

Write a comment...

Gold Leaf is one of our staple strains and people enjoy it's beautiful citrus forward smell. This strain was created by expert cannabis grower Robert Bergman out of Amsterdam. Definitely worth a look and smell!