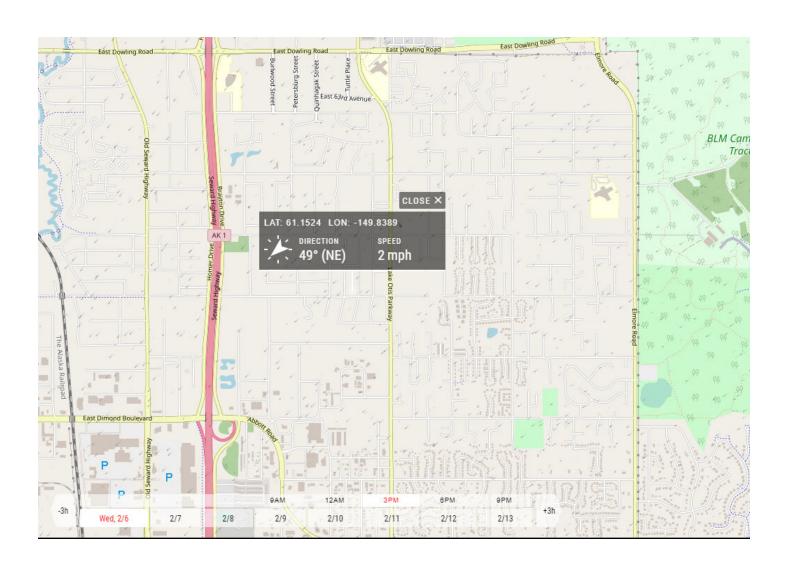

Note: This is not an accusation or a criminal complaint.

On February 6th, 2019 numerous complaints of marijuana odor emitting from Great Northern Cultivation, Inc. were reported to the State of Alaska Alcohol & Marijuana Control Enforcement Office. The odor was detected in the afternoon hours by AMCO investigators.

On Wednesday, February 6th 2019 at approximately 1:30 PM, Enforcement Supervisor James Hoelscher and I went to the Cinnabar loop area where Great Northern Cultivation, Inc is located. The wind was gusting from the northeast of Great Northern Cultivation, Inc. Investigators could easily detect a strong odor of marijuana coming from the standard marijuana cultivation Great Northern Cultivation, Inc. The odor was detected in and around the industrial and residential area of Cinnabar Loop and to the south east of the facility and neighboring streets.