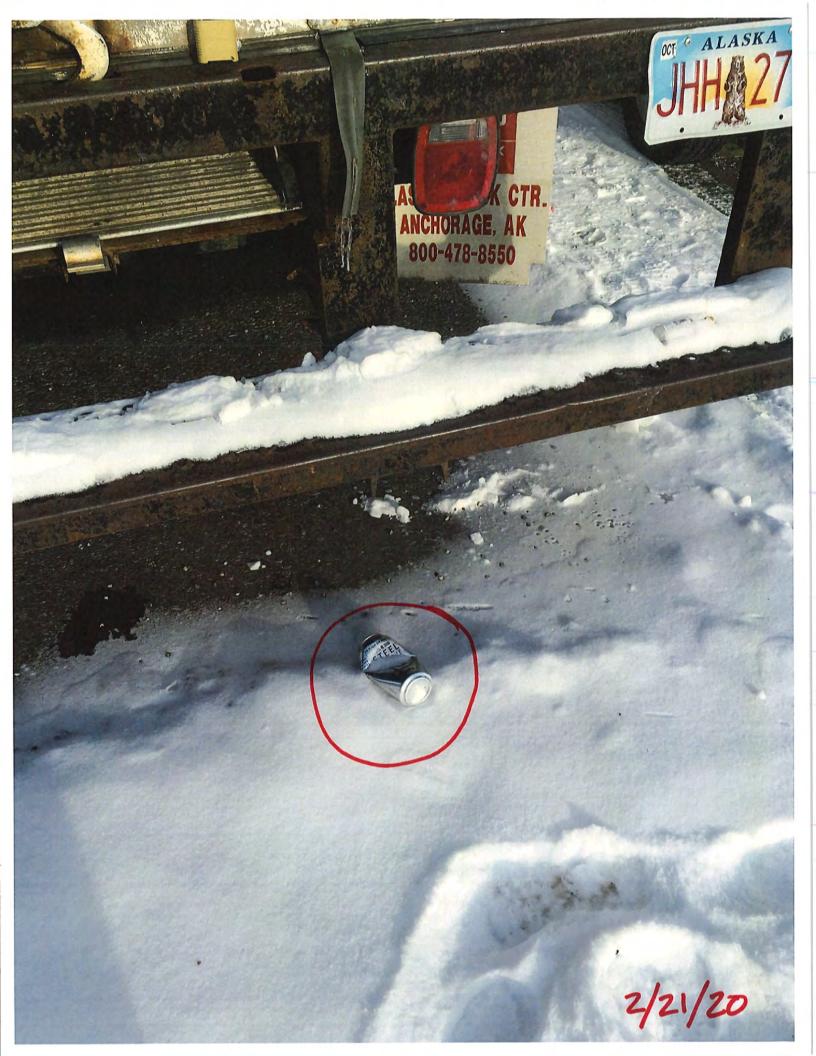

Ms. Barbara Jones Municipality of Anchorage February 24, 2020 Page 2 of 2

I've also included photographs I took adjacent to the Mom & Pop's Grocery and Liquor Store on February 21, 2020 to show continued problems and non-compliance.