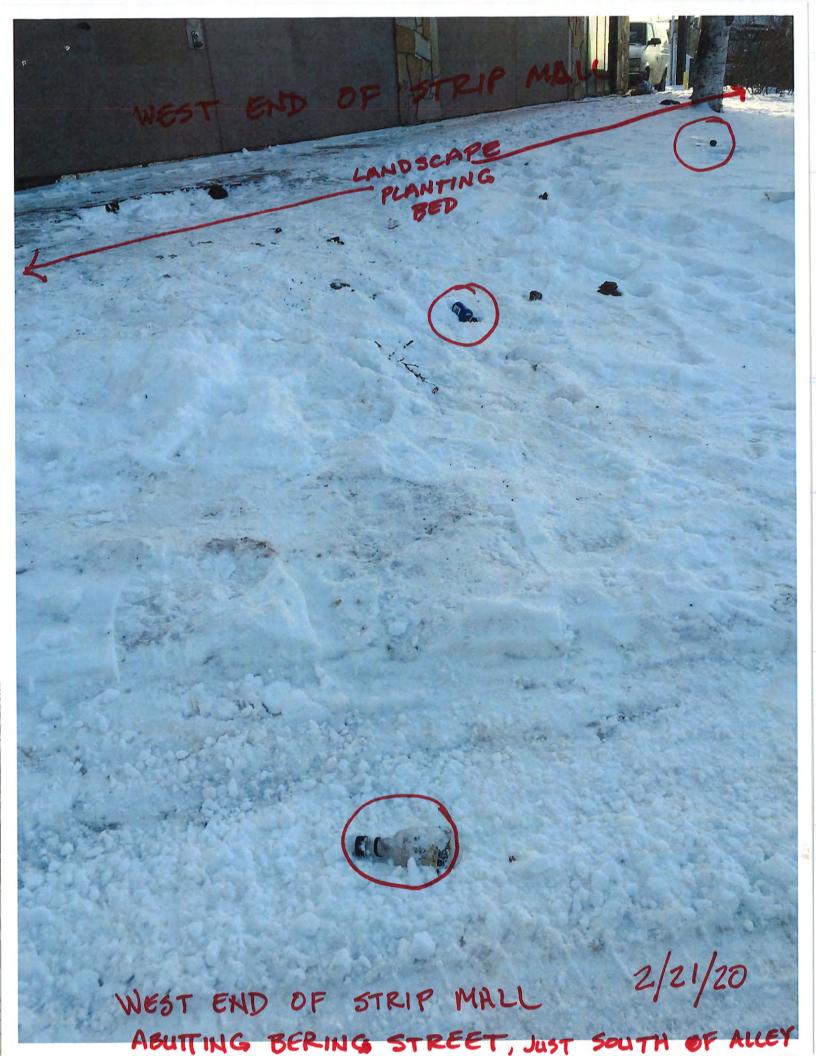

Ms. Barbara Jones Municipality of Anchorage February 24, 2020 Page 2 of 2

I've also included photographs I took adjacent to the Mom & Pop's Grocery and Liquor Store on February 21, 2020 to show continued problems and non-compliance.

#### 10. PUBLIC COMMENT

11. AJOURN

2/21/20

ALLEY BEHIND STRIP MALL 2/21/20

NEIGHBORWORKS

ALLEY MALL
STRIP MALL

2/21/20

BERING ALLEY ON HORTH SIDE OF STRIP WAR HEIGHBORWORKS APARTHENTS 2/21/20

BERING STREET

2/21/20