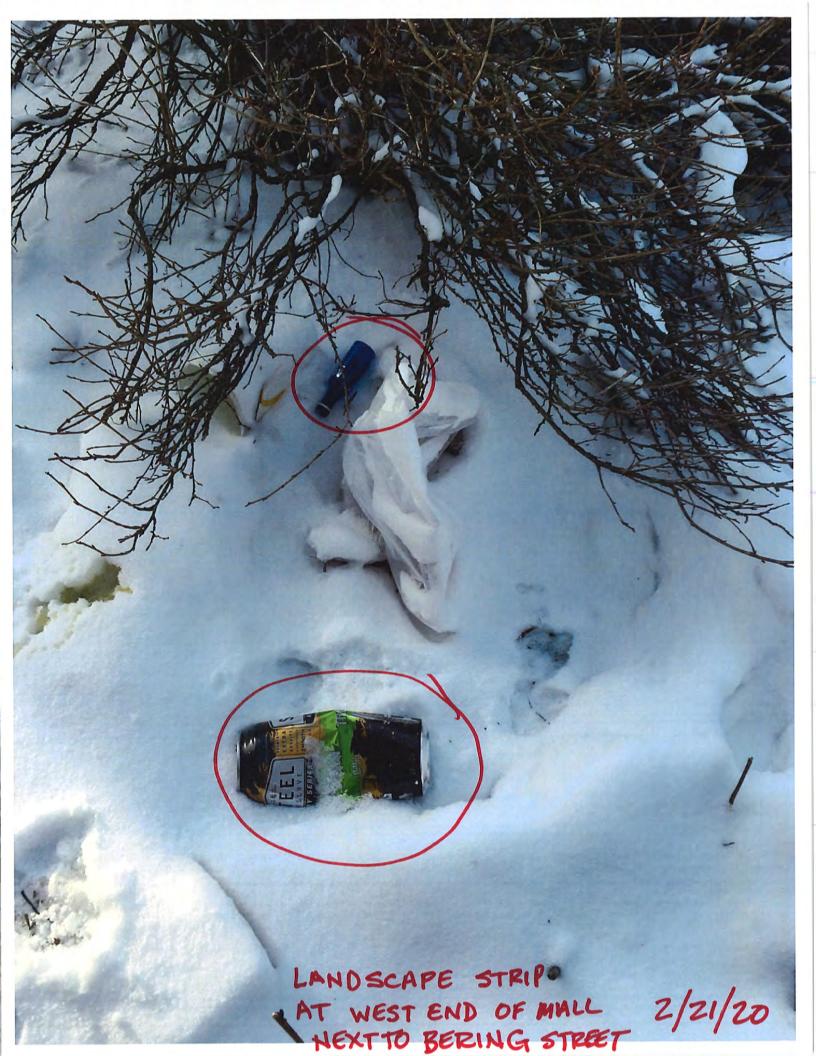

Ms. Barbara Jones Municipality of Anchorage February 24, 2020 Page 2 of 2

I've also included photographs I took adjacent to the Mom & Pop's Grocery and Liquor Store on February 21, 2020 to show continued problems and non-compliance.

Whereas, the sale of 50 ml bottles of hard liquor, referred to "shooters", and sale of single beers (regular or fortified) contributes directly to the problems being experienced in proximity to Mom & Pop's Grocery & Liquor, as evidenced by the 41 "empties" picked up along Bering Street, between 32nd Avenue and 36th Avenue on September 30, 2017; and

Whereas, a personal inspection by one of our members, noted that the brands of containers were almost all available at Mom & Pop's. and the STEEL Reserve 8.1% beer is the brand sold as singles at Mom & Pop's and not sold at the nearby In & Out Liquor; and

This morning I walked down Bering Street from 32<sup>nd</sup> to 36<sup>th</sup> Avenue, adjacent to my condo in the Mount Vernon Commons Condominiums. I picked up the following:

- 22 "shooters" 50 ML bottles of vodka, whiskey, and rum
- 10 Steel Reserve beer cans 24 ounces, with 8.1 percent alcohol
- 3 other 24 ounce beer cans, including a Gold FourLoko with 14 percent alcohol

This short stretch of Bering Street leads from the intersection of 36<sup>th</sup> and Arctic and 2 liquor stores to Arctic Benson Park: the In & Out Liquor at 3601 Arctic Blvd. and Mom & Pop's Grocery and Liquor at 601 W. 36<sup>th</sup> Ave. #3. They appear to cater to the street alcoholics, as they have shooters prominently displayed by the entry, including some that are on sale at \$1 per bottle. They also have with tubs with this cheap, fortified beer sold as singles. The current price at Mom & Pops is \$1 and \$1.99 per can, while In and Out had them for \$1.99 and up. (I visited both stores today and checked their display and prices.) Also, at In and Out, the clerk did not check my identification for the red stripe. They also have their cashiers set up so they cannot not easily see outside to see any "straw buying" taking place, which I know happens.