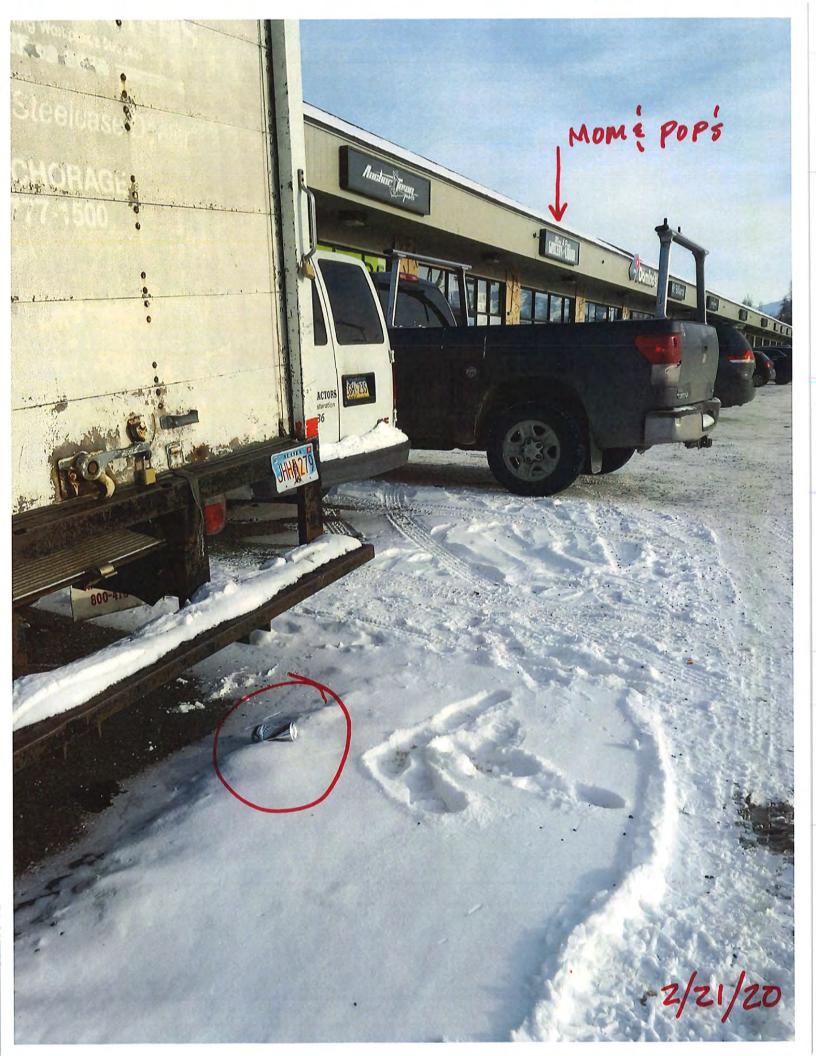

Ms. Barbara Jones Municipality of Anchorage February 24, 2020 Page 2 of 2

I've also included photographs I took adjacent to the Mom & Pop's Grocery and Liquor Store on February 21, 2020 to show continued problems and non-compliance.