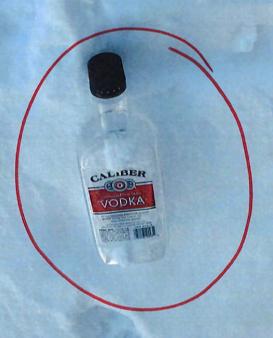

Ms. Barbara Jones Municipality of Anchorage February 24, 2020 Page 2 of 2

I've also included photographs I took adjacent to the Mom & Pop's Grocery and Liquor Store on February 21, 2020 to show continued problems and non-compliance.

Whereas, the sale of 50 ml bottles of hard liquor, referred to "shooters", and sale of single beers (regular or fortified) contributes directly to the problems being experienced in proximity to Mom & Pop's Grocery & Liquor, as evidenced by the 41 "empties" picked up along Bering Street, between 32nd Avenue and 36th Avenue on September 30, 2017; and

This morning I walked down Bering Street from 32<sup>nd</sup> to 36<sup>th</sup> Avenue, adjacent to my condo in the Mount Vernon Commons Condominiums. I picked up the following:

- 22 "shooters" 50 ML bottles of vodka, whiskey, and rum
- 10 Steel Reserve beer cans 24 ounces, with 8.1 percent alcohol
- 3 other 24 ounce beer cans, including a Gold FourLoko with 14 percent alcohol