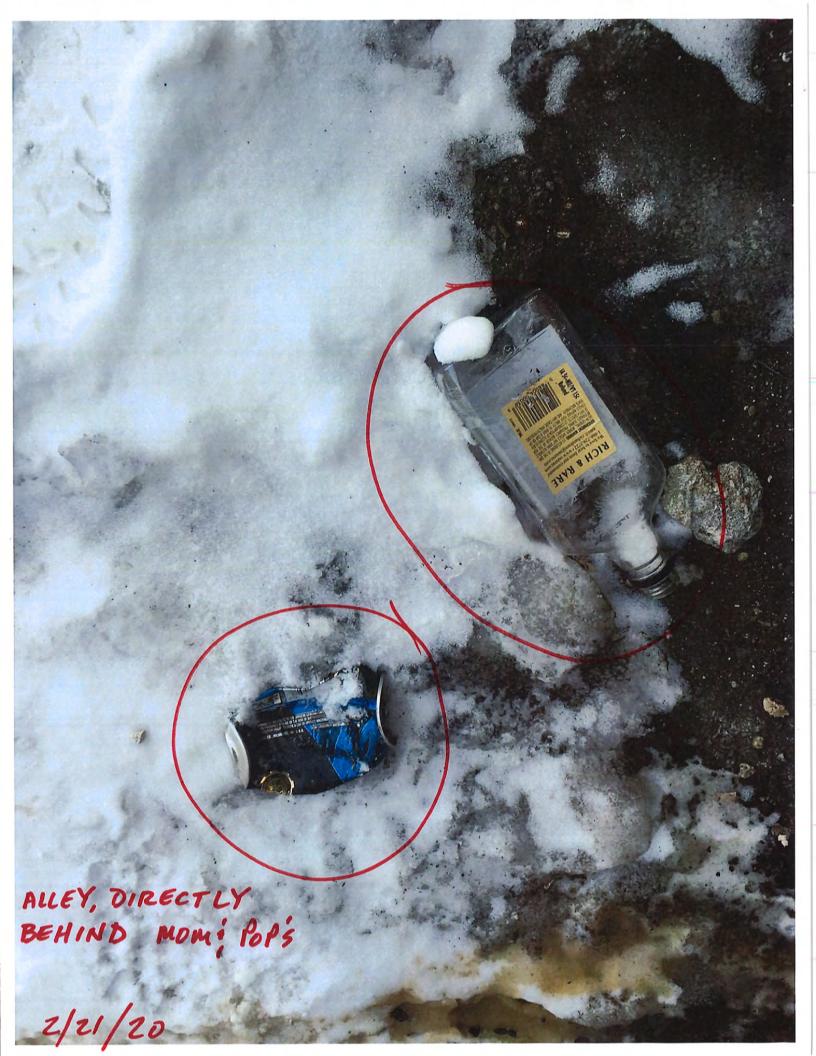

Ms. Barbara Jones Municipality of Anchorage February 24, 2020 Page 2 of 2

I've also included photographs I took adjacent to the Mom & Pop's Grocery and Liquor Store on February 21, 2020 to show continued problems and non-compliance.

#### 10. PUBLIC COMMENT

11. AJOURN

2/21/20

ALLEY BEHIND STRIP MALL 2/21/20

NEIGHBORWORKS

ALLEY MALL
STRIP MALL

2/21/20

BERING ALLEY ON HORTH SIDE OF STRIP WAR HEIGHBORWORKS APARTHENTS 2/21/20