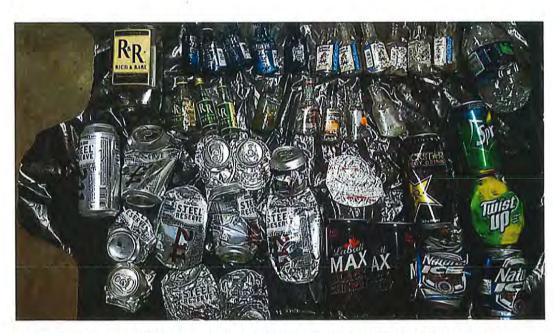

Whereas, the sale of 50 ml bottles of hard liquor, referred to "shooters", and sale of single beers (regular or fortified) contributes directly to the problems being experienced in proximity to Mom & Pop's Grocery & Liquor, as evidenced by the 41 "empties" picked up along Bering Street, between 32nd Avenue and 36th Avenue on September 30, 2017; and

Whereas, a personal inspection by one of our members, noted that the brands of containers were almost all available at Mom & Pop's. and the STEEL Reserve 8.1% beer is the brand sold as singles at Mom & Pop's and not sold at the nearby In & Out Liquor; and

This morning I walked down Bering Street from 32<sup>nd</sup> to 36<sup>th</sup> Avenue, adjacent to my condo in the Mount Vernon Commons Condominiums. I picked up the following:

- 22 "shooters" 50 ML bottles of vodka, whiskey, and rum
- 10 Steel Reserve beer cans 24 ounces, with 8.1 percent alcohol
- 3 other 24 ounce beer cans, including a Gold FourLoko with 14 percent alcohol

This short stretch of Bering Street leads from the intersection of 36<sup>th</sup> and Arctic and 2 liquor stores to Arctic Benson Park: the In & Out Liquor at 3601 Arctic Blvd. and Mom & Pop's Grocery and Liquor at 601 W. 36<sup>th</sup> Ave. #3. They appear to cater to the street alcoholics, as they have shooters prominently displayed by the entry, including some that are on sale at \$1 per bottle. They also have with tubs with this cheap, fortified beer sold as singles. The current price at Mom & Pops is \$1 and \$1.99 per can, while In and Out had them for \$1.99 and up. (I visited both stores today and checked their display and prices.) Also, at In and Out, the clerk did not check my identification for the red stripe. They also have their cashiers set up so they cannot not easily see outside to see any "straw buying" taking place, which I know happens.