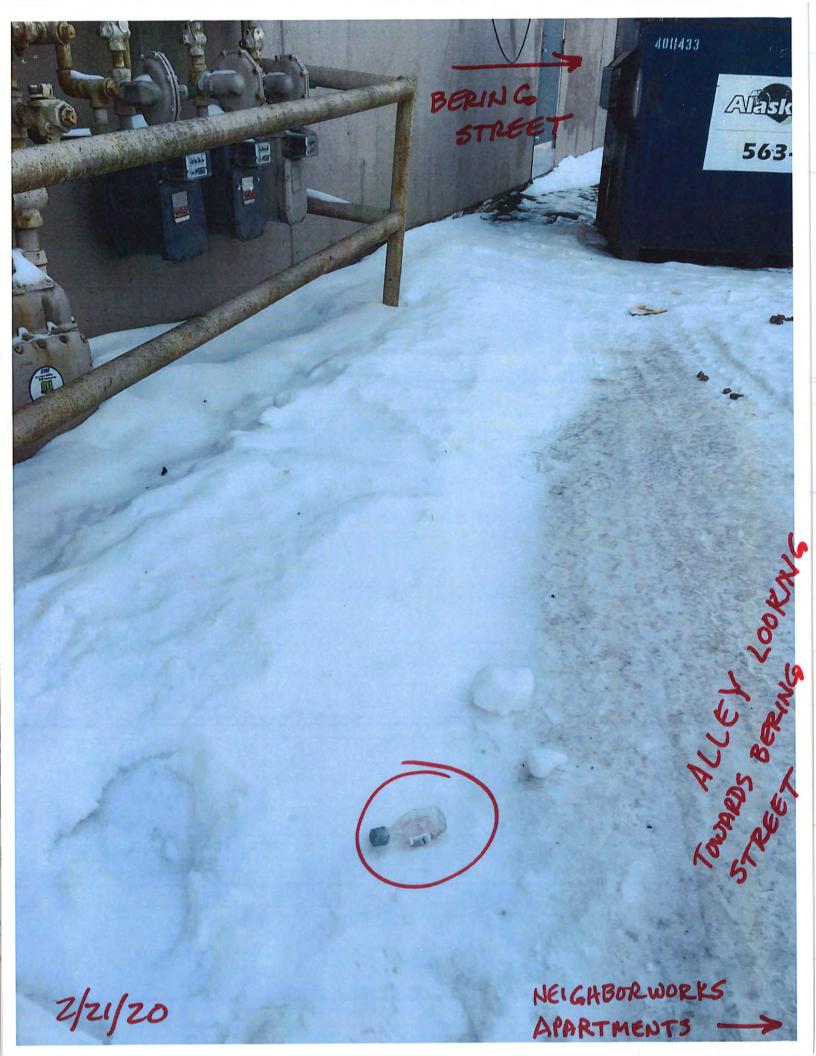

Ms. Barbara Jones Municipality of Anchorage February 24, 2020 Page 2 of 2

I've also included photographs I took adjacent to the Mom & Pop's Grocery and Liquor Store on February 21, 2020 to show continued problems and non-compliance.

#### 10. PUBLIC COMMENT

11. AJOURN

2/21/20

ALLEY BEHIND STRIP MALL 2/21/20

NEIGHBORWORKS

ALLEY MALL
STRIP MALL

2/21/20

BERING ALLEY ON HORTH SIDE OF STRIP WAR HEIGHBORWORKS APARTHENTS 2/21/20

BERING STREET

2/21/20