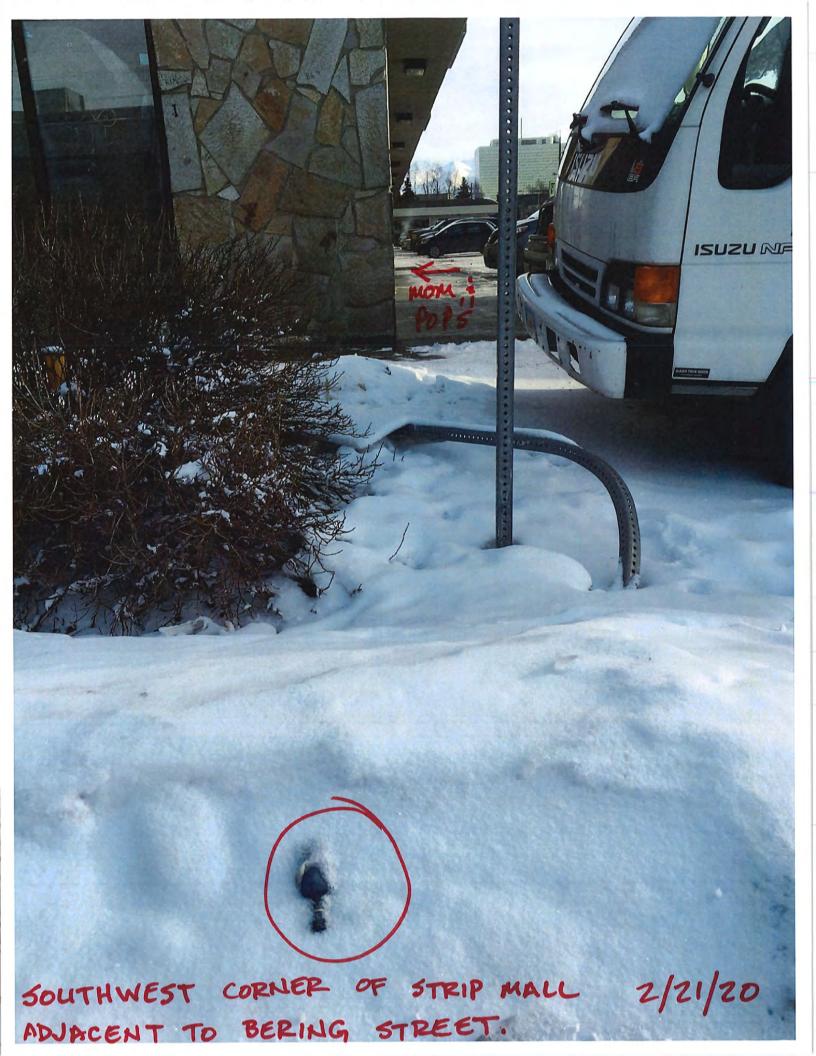

Ms. Barbara Jones Municipality of Anchorage February 24, 2020 Page 2 of 2

I've also included photographs I took adjacent to the Mom & Pop's Grocery and Liquor Store on February 21, 2020 to show continued problems and non-compliance.