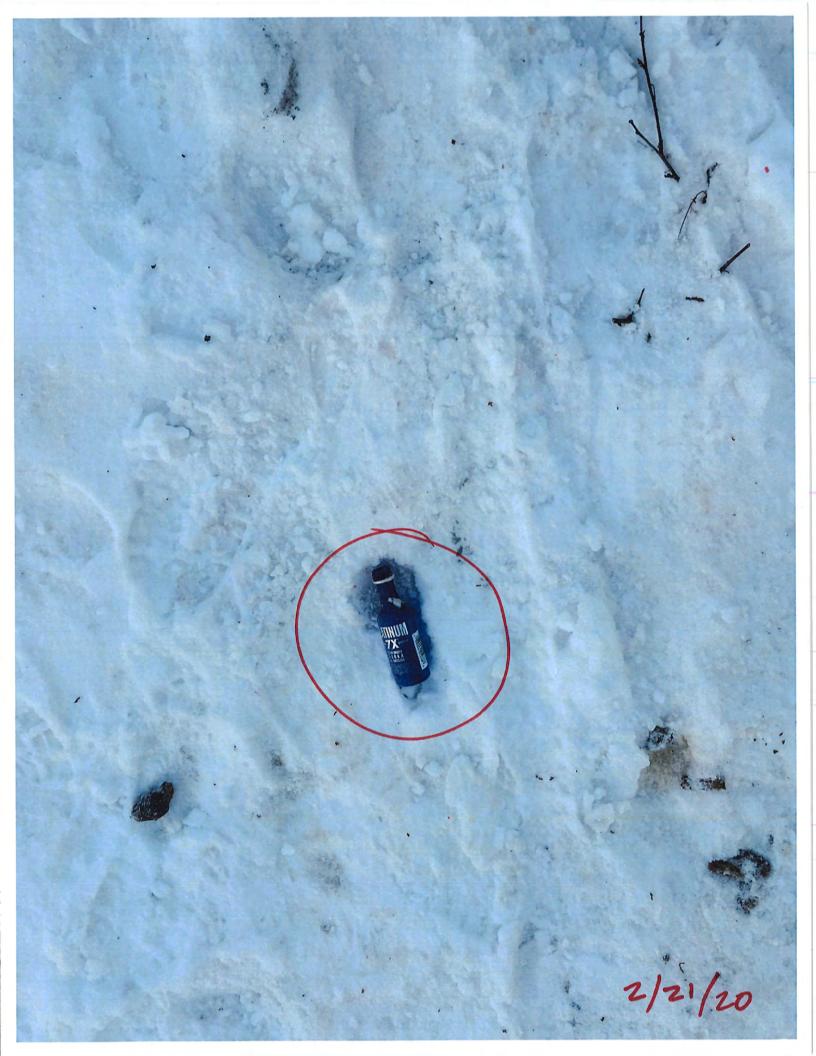

Ms. Barbara Jones Municipality of Anchorage February 24, 2020 Page 2 of 2

I've also included photographs I took adjacent to the Mom & Pop's Grocery and Liquor Store on February 21, 2020 to show continued problems and non-compliance.

#### 10. PUBLIC COMMENT

11. AJOURN

2/21/20

ALLEY BEHIND STRIP MALL 2/21/20

NEIGHBORWORKS

ALLEY MALL
STRIP MALL

2/21/20

BERING ALLEY ON HORTH SIDE OF STRIP WAR HEIGHBORWORKS APARTHENTS 2/21/20

BERING STREET

2/21/20