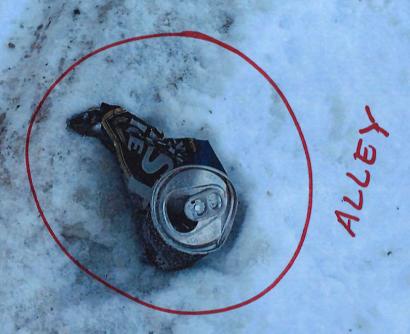

Ms. Barbara Jones Municipality of Anchorage February 24, 2020 Page 2 of 2

I've also included photographs I took adjacent to the Mom & Pop's Grocery and Liquor Store on February 21, 2020 to show continued problems and non-compliance.

#### 10. PUBLIC COMMENT

11. AJOURN

2/21/20

ALLEY BEHIND STRIP MALL 2/21/20

NEIGHBORWORKS

ALLEY MALL
STRIP MALL

2/21/20

BERING ALLEY ON HORTH SIDE OF STRIP WAR HEIGHBORWORKS APARTHENTS 2/21/20