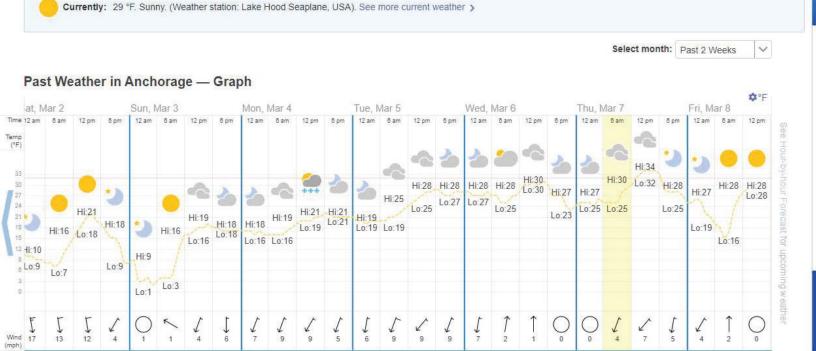

On Thursday, March 7th, 2024. Someone from the fish and game office off of Raspberry Rd, issued a complaint of the constant odor of marijuana coming Canamo Concepts located at 501 Raspberry Rd, in Anchorage, Alaska.

I arrived in the area at approximately 1630 Hours, traveling south on Arctic Blvd. and turned east on W. 67th ave. where no odor was detected, I returned to Arctic blvd. and proceeded south then east onto Raspberry road. The wind was gusting to the southern direction. Once in front of Canamo Concepts did I detect a strong odor of marijuana.

I then went to the parking area east of Canamo Concepts but did not detect any marijuana odor due to the wind gusting to the south.

& MARIJUANA CO

This is a violation of:

- 3 AAC 306.430. Restricted access area. (c)(2)
- (c) A marijuana cultivation facility shall ensure that any marijuana at the marijuana cultivation facility
- (2) does not emit an odor that is detectable by the public from outside the cultivation facility except as specifically allowed by a local government approval.

Thursday, March 7, 2024, 6:00 am - 12:00 pm

Thu, Feb 22 | Fri, Feb 23 | Sat, Feb 24 | Sun, Feb 25 | Mon, Feb 26 | Tue, Feb 27 | Wed, Feb 28 | Thu, Feb 29 | Fri, Mar 1 | Sat, Mar 2 | Sun, Mar 3 | Mon, Mar 4 | Tue, Mar 5 | Wed, Mar 6 | Thu, Mar 7 | Fri, Mar 8