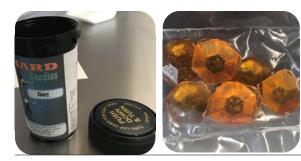

#### Arctic Bakery LLC License #16006 Marijuana Product Manufacturing Facility

1409 Well Street, Fairbanks, AK 99701

Product Name Arctic Honey D8

| Description of Product<br>Brown star shaped chocolates                            | Extraction Method                                      |  |  |
|-----------------------------------------------------------------------------------|--------------------------------------------------------|--|--|
| infused with cannabis<br>distillate oil.                                          | Melted chocolates infused with cannabis distillate oil |  |  |
| Package Description                                                               | Product Type/intended use                              |  |  |
| 4 or 10 candies packed in white square box 3"x3" x 3/4 high.                      | Edible                                                 |  |  |
| Description of Product                                                            | Extraction Method                                      |  |  |
| Appear similar to molasses.<br>Black to dark brown viscous<br>texture.            | Ethanol                                                |  |  |
| Package Description                                                               | Product Type/intended use                              |  |  |
| Syringe packed in sealed plastic blister pack.                                    | Inhalation                                             |  |  |
| Description of Product                                                            | Extraction Method                                      |  |  |
| Light yellow to amber in color<br>consistency and texture<br>similar to molasses. | Ethanol                                                |  |  |
| Package Description                                                               | Product Type/intended use                              |  |  |
| Cartridge packed inside<br>sealed plastic blister pack                            | Concentrate/Inhalation                                 |  |  |
| Description of Product                                                            | Extraction Method                                      |  |  |
| Light yellow to amber in color<br>consistency and texture<br>similar to molasses. | Ethanol                                                |  |  |
| Package Description                                                               | Product Type/intended use                              |  |  |
| Cartridge packed inside<br>sealed plastic blister pack                            | Concentrate/Inhalation                                 |  |  |