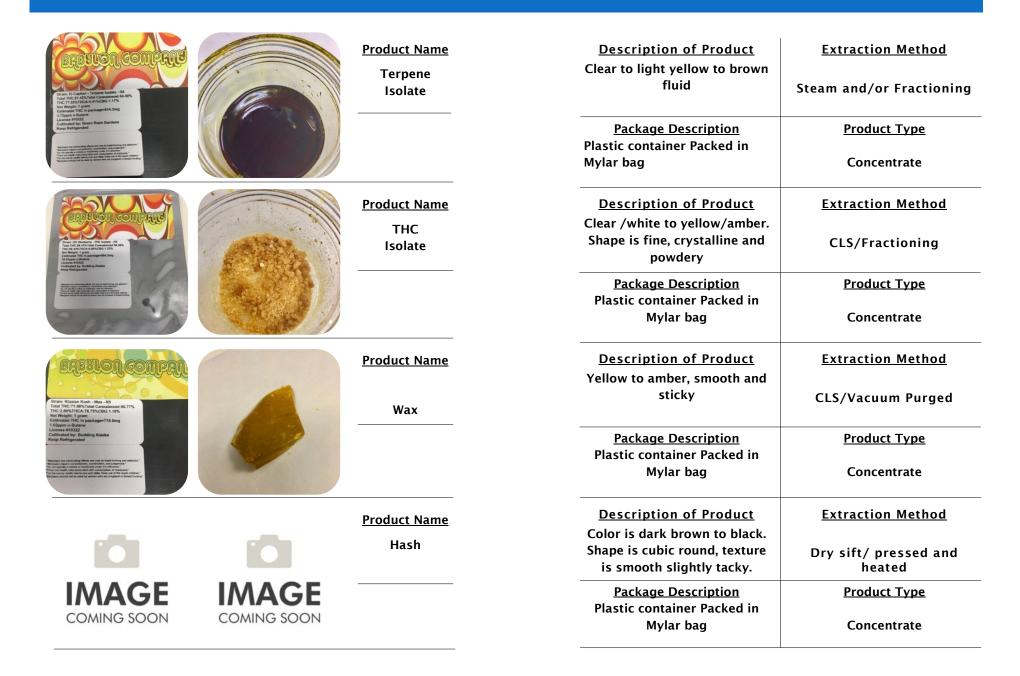

5200 A Street, Ste 101, Anchorage, AK 99518

| TERTI DETE                                                                                                                                                                                                                                                                                                                                                                                                                                                                                                                                                                                                                                                                                                                                                                                                                                                                                                                                                                                                                                                                                                                                                                                                                                                                                                                                                                                                                                                                                                                                                                                                                                                                                                                                                                                                                                                                                                                                                                                                                                                                                                                                                                                                                                                                                                                                                                                     | <u>Product Name</u> | Description of Product                                    | Extraction Method         |
|------------------------------------------------------------------------------------------------------------------------------------------------------------------------------------------------------------------------------------------------------------------------------------------------------------------------------------------------------------------------------------------------------------------------------------------------------------------------------------------------------------------------------------------------------------------------------------------------------------------------------------------------------------------------------------------------------------------------------------------------------------------------------------------------------------------------------------------------------------------------------------------------------------------------------------------------------------------------------------------------------------------------------------------------------------------------------------------------------------------------------------------------------------------------------------------------------------------------------------------------------------------------------------------------------------------------------------------------------------------------------------------------------------------------------------------------------------------------------------------------------------------------------------------------------------------------------------------------------------------------------------------------------------------------------------------------------------------------------------------------------------------------------------------------------------------------------------------------------------------------------------------------------------------------------------------------------------------------------------------------------------------------------------------------------------------------------------------------------------------------------------------------------------------------------------------------------------------------------------------------------------------------------------------------------------------------------------------------------------------------------------------------|---------------------|-----------------------------------------------------------|---------------------------|
| AK Frost                                                                                                                                                                                                                                                                                                                                                                                                                                                                                                                                                                                                                                                                                                                                                                                                                                                                                                                                                                                                                                                                                                                                                                                                                                                                                                                                                                                                                                                                                                                                                                                                                                                                                                                                                                                                                                                                                                                                                                                                                                                                                                                                                                                                                                                                                                                                                                                       | Sap                 | Clear yellow liquid, inside<br>vape cartridge             | Ethanol                   |
|                                                                                                                                                                                                                                                                                                                                                                                                                                                                                                                                                                                                                                                                                                                                                                                                                                                                                                                                                                                                                                                                                                                                                                                                                                                                                                                                                                                                                                                                                                                                                                                                                                                                                                                                                                                                                                                                                                                                                                                                                                                                                                                                                                                                                                                                                                                                                                                                |                     | Package Description<br>Packed in Mylar bag                | Product Type              |
| Unyill El 9 TECLIER                                                                                                                                                                                                                                                                                                                                                                                                                                                                                                                                                                                                                                                                                                                                                                                                                                                                                                                                                                                                                                                                                                                                                                                                                                                                                                                                                                                                                                                                                                                                                                                                                                                                                                                                                                                                                                                                                                                                                                                                                                                                                                                                                                                                                                                                                                                                                                            |                     |                                                           | Concentrate               |
| READERS RE                                                                                                                                                                                                                                                                                                                                                                                                                                                                                                             | Product Name        | Description of Product                                    | Extraction Method         |
| AK Frost                                                                                                                                                                                                                                                                                                                                                                                                                                                                                                                                                                                                                                                                                                                                                                                                                                                                                                                                                                                                                                                                                                                                                                                                                                                                                                                                                                                                                                                                                                                                                                                                                                                                                                                                                                                                                                                                                                                                                                                                                                                                                                                                                                                                                                                                                                                                                                                       | Sap Capsules        | Clear capsules filled with infused oils                   | Ethanol (filled with sap) |
|                                                                                                                                                                                                                                                                                                                                                                                                                                                                                                                                                                                                                                                                                                                                                                                                                                                                                                                                                                                                                                                                                                                                                                                                                                                                                                                                                                                                                                                                                                                                                                                                                                                                                                                                                                                                                                                                                                                                                                                                                                                                                                                                                                                                                                                                                                                                                                                                |                     | Package Description<br>Packed in Mylar bag                | Product Type              |
| ADDIES BARRIER BA                                                                                                                                                                                                                                                                                                                                                                                                                                                                                                                                                                                                                                                                                                                                                                                                                                                                                                                                                                                                                                                                                                                                      |                     |                                                           | Edible                    |
|                                                                                                                                                                                                                                                                                                                                                                                                                                                                                                                                                                                                                                                                                                                                                                                                                                                                                                                                                                                                                                                                                                                                                                                                                                                                                                                                                                                                                                                                                                                                                                                                                                                                                                                                                                                                                                                                                                                                                                                                                                                                                                                                                                                                                                                                                                                                                                                                | Product Name        | Description of Product                                    | Extraction Method         |
|                                                                                                                                                                                                                                                                                                                                                                                                                                                                                                                                                                                                                                                                                                                                                                                                                                                                                                                                                                                                                                                                                                                                                                                                                                                                                                                                                                                                                                                                                                                                                                                                                                                                                                                                                                                                                                                                                                                                                                                                                                                                                                                                                                                                                                                                                                                                                                                                | Shatter             | Yellow to amber color, tacky or brittle in texture        | Ethanol                   |
| MASTER                                                                                                                                                                                                                                                                                                                                                                                                                                                                                                                                                                                                                                                                                                                                                                                                                                                                                                                                                                                                                                                                                                                                                                                                                                                                                                                                                                                                                                                                                                                                                                                                                                                                                                                                                                                                                                                                                                                                                                                                                                                                                                                                                                                                                                                                                                                                                                                         |                     | <u>Package Description</u><br>Wrapped in wax paper inside | Product Type              |
| KUJU                                                                                                                                                                                                                                                                                                                                                                                                                                                                                                                                                                                                                                                                                                                                                                                                                                                                                                                                                                                                                                                                                                                                                                                                                                                                                                                                                                                                                                                                                                                                                                                                                                                                                                                                                                                                                                                                                                                                                                                                                                                                                                                                                                                                                                                                                                                                                                                           |                     | a Mylar bag                                               | Concentrate               |
|                                                                                                                                                                                                                                                                                                                                                                                                                                                                                                                                                                                                                                                                                                                                                                                                                                                                                                                                                                                                                                                                                                                                                                                                                                                                                                                                                                                                                                                                                                                                                                                                                                                                                                                                                                                                                                                                                                                                                                                                                                                                                                                                                                                                                                                                                                                                                                                                | Product Name        | Description of Product                                    | Extraction Method         |
| AK Frost                                                                                                                                                                                                                                                                                                                                                                                                                                                                                                                                                                                                                                                                                                                                                                                                                                                                                                                                                                                                                                                                                                                                                                                                                                                                                                                                                                                                                                                                                                                                                                                                                                                                                                                                                                                                                                                                                                                                                                                                                                                                                                                                                                                                                                                                                                                                                                                       | Tincture            | A Yellow or amber liquid                                  | Ethanol                   |
| Tincture                                                                                                                                                                                                                                                                                                                                                                                                                                                                                                                                                                                                                                                                                                                                                                                                                                                                                                                                                                                                                                                                                                                                                                                                                                                                                                                                                                                                                                                                                                                                                                                                                                                                                                                                                                                                                                                                                                                                                                                                                                                                                                                                                                                                                                                                                                                                                                                       |                     | Package Description<br>Inside Glass or plastic bottle     | Product Type              |
| SomanB<br>Hote contained<br>Hote c |                     | with a dropper                                            | Edible                    |