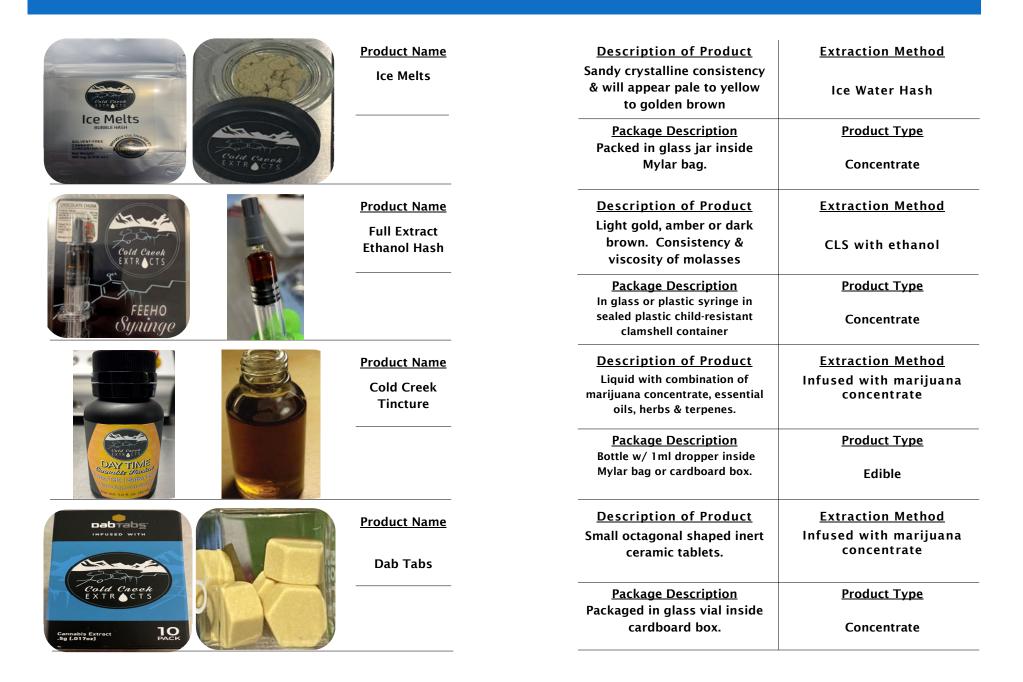

#### CONCENTRATES

"Concentrate or marijuana concentrate means resin, oil, wax, or any other substance produced by extracting or isolating cannabinoids, THC, or other components from a marijuana plant or from materials harvested from a marijuana plant." *AAC 306.990 Definitions(11)* 

### Marijuana Concentrate

What are marijuana concentrates and how is it extracted?

A marijuana concentrate is a highly potent THC (Tetrahydrocannabinol) concentrated mass that is most similar in appearance to either honey or butter, which is why it is referred to or known on the street as "honey oil" or "budder."

Marijuana concentrate may be extracted using a number of methods, including water-based, food-based, or solvent-based methods.

Solvent-based extraction methods used to create cannabis concentrates include Butane Hash Oil (BHO) extraction, CO2 extraction and ethanol extraction to isolate cannabinoids and terpenoids.

Marijuana distillates are highly refined products, with potency that can approach 99 percent. All of these extracted products may come in the form of raw concentrates such as wax, shatter or crumble, or in oils.