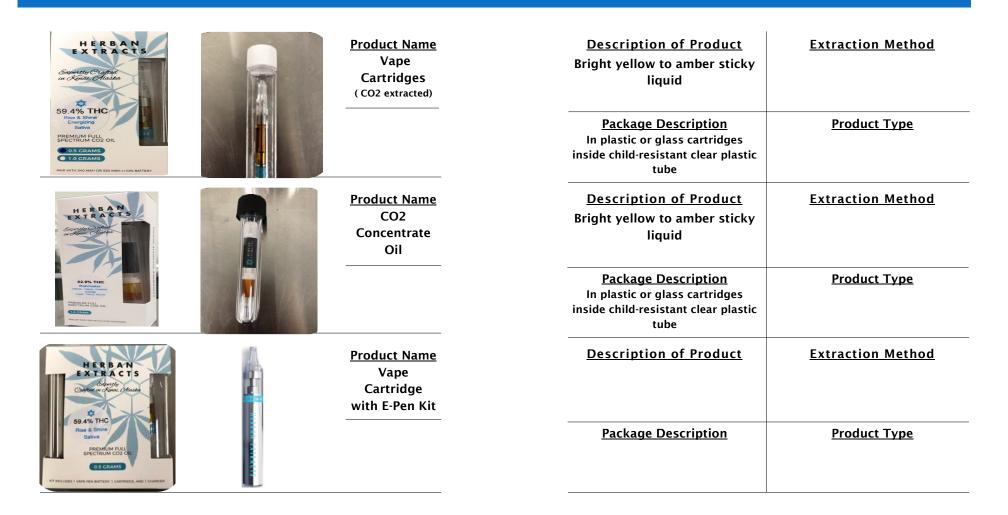

### Marijuana Concentrate

What are marijuana concentrates and how is it extracted?

A marijuana concentrate is a highly potent THC (Tetrahydrocannabinol) concentrated mass that is most similar in appearance to either honey or butter, which is why it is referred to or known on the street as "honey oil" or "budder."

Marijuana concentrate may be extracted using a number of methods, including water-based, food-based, or solvent-based methods.

Solvent-based extraction methods used to create cannabis concentrates include Butane Hash Oil (BHO) extraction, CO2 extraction and ethanol extraction to isolate cannabinoids and terpenoids.

Marijuana distillates are highly refined products, with potency that can approach 99 percent. All of these extracted products may come in the form of raw concentrates such as wax, shatter or crumble, or in oils.