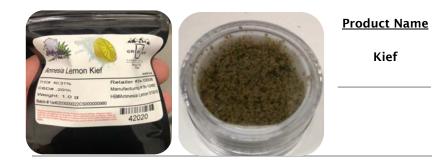

- Kief
- Hashish
- **Bubble Hass**
- Infused dairy butter, oils, or fats derived from natural sources
- Or

Other extracts

3 AAC 306.555(d)

For purposes of clarity, the approved product list will show what is used during the extraction processed by the particular marijuana product or concentrate manufacturers.