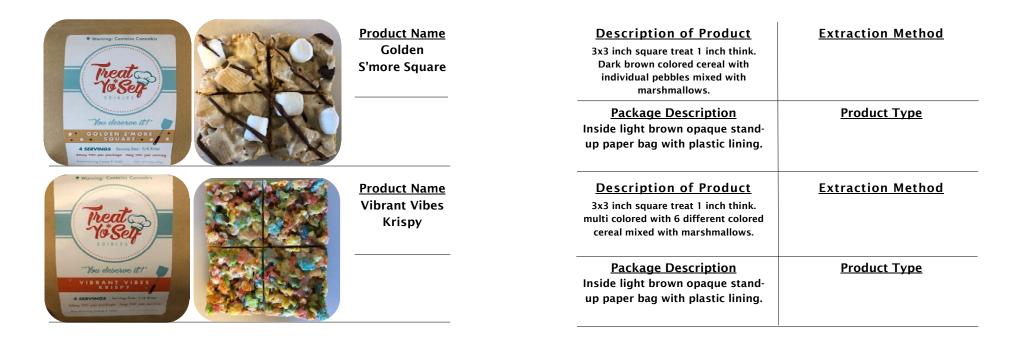

oduct Name</u><br>Fruit Hoop<br>Dream           | Description of Product<br>3x3 inch square treat 1 inch think.<br>Brown colored cereal mixed with<br>marshmallows.                              | <u>Extraction Method</u> |
| The deservent of the second se                                                                                                                                                                                                  |                                                      | <u>Package Description</u><br>Inside light brown opaque stand-<br>up paper bag with plastic lining.                                            | Product Type             |

#### Treat Yo' Self License 12487 Marijuana Product Manufacturing Facility

#### 2632 Mistletoe Dr. North Pole, AK 99705



#### Tundra Brewing LLC - License #23736 - Marijuana Product Manufacturing Facility

1427 Karen Way, Fairbanks, AK 99709



### Wakin Bakery 13697 Marijuana Product Manufacturing Facility

218 Kelly Drive, Ketchikan, AK 99901

| WAKIN'<br>BAKERY'<br>Sputter Permis<br>Statis