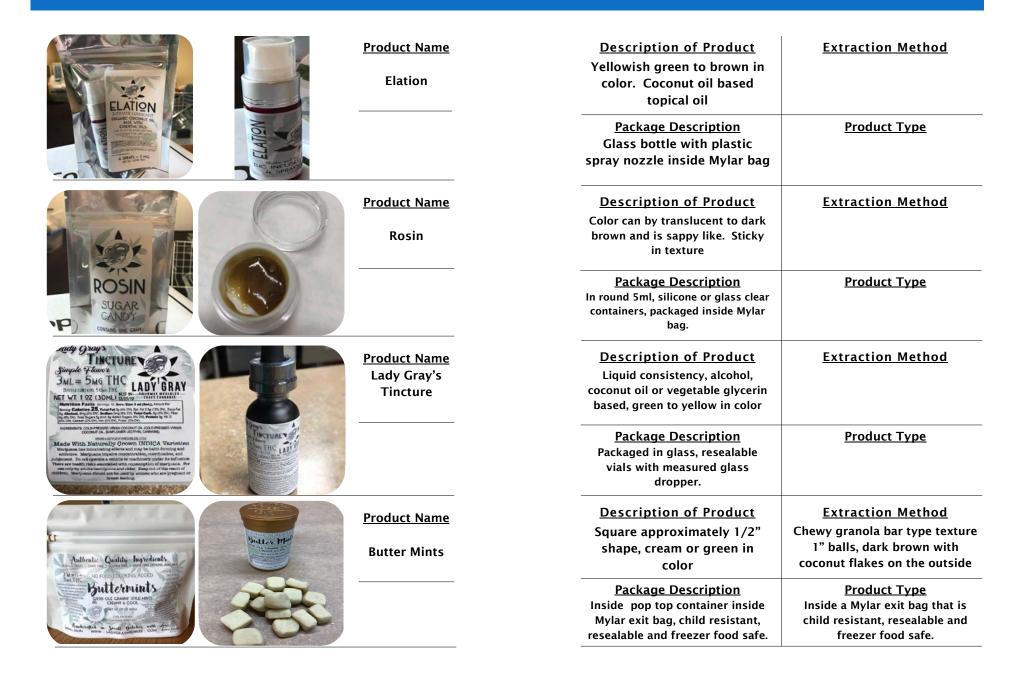

#### CONCENTRATES

"Concentrate or marijuana concentrate means resin, oil, wax, or any other substance produced by extracting or isolating cannabinoids, THC, or other components from a marijuana plant or from materials harvested from a marijuana plant." *AAC 306.990 Definitions(11)* 

#### TOPICALS

A lotion or ointment that is applied directly to a part of the body. All topicals are made with some form of concentrates and will be featured on this list as a subcategory under concentrates.