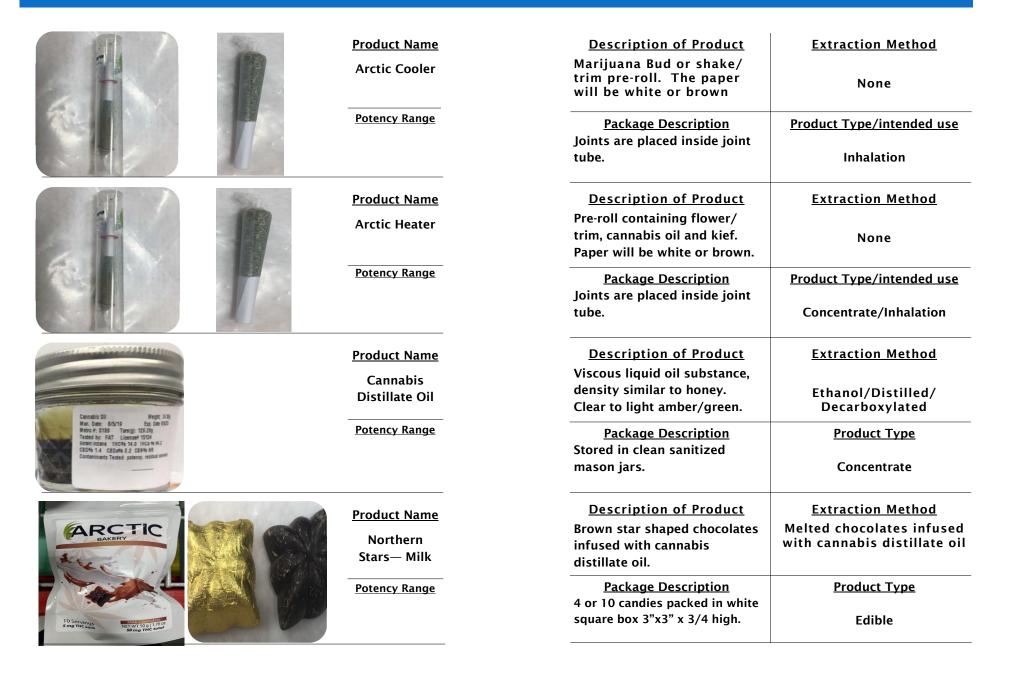

#### Arctic Bakery LLC License #16006 Marijuana Product Manufacturing Facility

1409 Well Street, Fairbanks, AK 99701

Product Name Arctic Honey D8

| Description of Product<br>Brown star shaped chocolates                            | Extraction Method                                      |  |  |
|-----------------------------------------------------------------------------------|--------------------------------------------------------|--|--|
| infused with cannabis<br>distillate oil.                                          | Melted chocolates infused with cannabis distillate oil |  |  |
| Package Description                                                               | Product Type/intended use                              |  |  |
| 4 or 10 candies packed in white square box 3"x3" x 3/4 high.                      | Edible                                                 |  |  |
| Description of Product                                                            | Extraction Method                                      |  |  |
| Appear similar to molasses.<br>Black to dark brown viscous<br>texture.            | Ethanol                                                |  |  |
| Package Description                                                               | Product Type/intended use                              |  |  |
| Syringe packed in sealed plastic blister pack.                                    | Inhalation                                             |  |  |
| Description of Product                                                            | Extraction Method                                      |  |  |
| Light yellow to amber in color<br>consistency and texture<br>similar to molasses. | Ethanol                                                |  |  |
| Package Description                                                               | Product Type/intended use                              |  |  |
| Cartridge packed inside<br>sealed plastic blister pack                            | Concentrate/Inhalation                                 |  |  |
| Description of Product                                                            | Extraction Method                                      |  |  |
| Light yellow to amber in color<br>consistency and texture<br>similar to molasses. | Ethanol                                                |  |  |
| Package Description                                                               | Product Type/intended use                              |  |  |
| Cartridge packed inside<br>sealed plastic blister pack                            | Concentrate/Inhalation                                 |  |  |