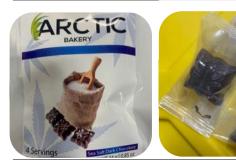

#### Arctic Bakery LLC License #16006 Marijuana Product Manufacturing Facility

1409 Well Street, Fairbanks, AK 99701

Product Name Arctic Honey D8

| Description of Product<br>Brown star shaped chocolates                            | Extraction Method                                      |  |  |
|-----------------------------------------------------------------------------------|--------------------------------------------------------|--|--|
| infused with cannabis<br>distillate oil.                                          | Melted chocolates infused with cannabis distillate oil |  |  |
| Package Description                                                               | Product Type/intended use                              |  |  |
| 4 or 10 candies packed in white square box 3"x3" x 3/4 high.                      | Edible                                                 |  |  |
| Description of Product                                                            | Extraction Method                                      |  |  |
| Appear similar to molasses.<br>Black to dark brown viscous<br>texture.            | Ethanol                                                |  |  |
| Package Description                                                               | Product Type/intended use                              |  |  |
| Syringe packed in sealed plastic blister pack.                                    | Inhalation                                             |  |  |
| Description of Product                                                            | Extraction Method                                      |  |  |
| Light yellow to amber in color<br>consistency and texture<br>similar to molasses. | Ethanol                                                |  |  |
| Package Description                                                               | Product Type/intended use                              |  |  |
| Cartridge packed inside<br>sealed plastic blister pack                            | Concentrate/Inhalation                                 |  |  |
| Description of Product                                                            | Extraction Method                                      |  |  |
| Light yellow to amber in color<br>consistency and texture<br>similar to molasses. | Ethanol                                                |  |  |
| Package Description                                                               | Product Type/intended use                              |  |  |
| Cartridge packed inside<br>sealed plastic blister pack                            | Concentrate/Inhalation                                 |  |  |