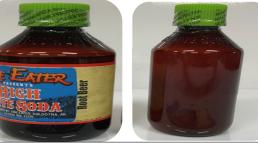

5200 A Street, Ste 101, Anchorage, AK 99518

| TERTI DETE                                                                                                                                                                                                                                                                                                                                                                                                                                                                                                                                                                                                                                                                                                                                                                                                                                                                                                                                                                                                                                                                                                                                                                                                                                                                                                                                                                                                                                                                                                                                                                                                                                                                                                                                                                                                                                                                                                                                                                                                                                                                                                                                                                                                                                                                                                                                                                                     | <u>Product Name</u> | Description of Product                                    | Extraction Method         |
|------------------------------------------------------------------------------------------------------------------------------------------------------------------------------------------------------------------------------------------------------------------------------------------------------------------------------------------------------------------------------------------------------------------------------------------------------------------------------------------------------------------------------------------------------------------------------------------------------------------------------------------------------------------------------------------------------------------------------------------------------------------------------------------------------------------------------------------------------------------------------------------------------------------------------------------------------------------------------------------------------------------------------------------------------------------------------------------------------------------------------------------------------------------------------------------------------------------------------------------------------------------------------------------------------------------------------------------------------------------------------------------------------------------------------------------------------------------------------------------------------------------------------------------------------------------------------------------------------------------------------------------------------------------------------------------------------------------------------------------------------------------------------------------------------------------------------------------------------------------------------------------------------------------------------------------------------------------------------------------------------------------------------------------------------------------------------------------------------------------------------------------------------------------------------------------------------------------------------------------------------------------------------------------------------------------------------------------------------------------------------------------------|---------------------|-----------------------------------------------------------|---------------------------|
| AK Frost                                                                                                                                                                                                                                                                                                                                                                                                                                                                                                                                                                                                                                                                                                                                                                                                                                                                                                                                                                                                                                                                                                                                                                                                                                                                                                                                                                                                                                                                                                                                                                                                                                                                                                                                                                                                                                                                                                                                                                                                                                                                                                                                                                                                                                                                                                                                                                                       | Sap                 | Clear yellow liquid, inside<br>vape cartridge             | Ethanol                   |
|                                                                                                                                                                                                                                                                                                                                                                                                                                                                                                                                                                                                                                                                                                                                                                                                                                                                                                                                                                                                                                                                                                                                                                                                                                                                                                                                                                                                                                                                                                                                                                                                                                                                                                                                                                                                                                                                                                                                                                                                                                                                                                                                                                                                                                                                                                                                                                                                |                     | Package Description<br>Packed in Mylar bag                | Product Type              |
| Unyill El 9 TECLIER                                                                                                                                                                                                                                                                                                                                                                                                                                                                                                                                                                                                                                                                                                                                                                                                                                                                                                                                                                                                                                                                                                                                                                                                                                                                                                                                                                                                                                                                                                                                                                                                                                                                                                                                                                                                                                                                                                                                                                                                                                                                                                                                                                                                                                                                                                                                                                            |                     |                                                           | Concentrate               |
| READERS RE                                                                                                                                                                                                                                                                                                                                                                                                                                                                                                             | Product Name        | Description of Product                                    | Extraction Method         |
| AK Frost                                                                                                                                                                                                                                                                                                                                                                                                                                                                                                                                                                                                                                                                                                                                                                                                                                                                                                                                                                                                                                                                                                                                                                                                                                                                                                                                                                                                                                                                                                                                                                                                                                                                                                                                                                                                                                                                                                                                                                                                                                                                                                                                                                                                                                                                                                                                                                                       | Sap Capsules        | Clear capsules filled with infused oils                   | Ethanol (filled with sap) |
|                                                                                                                                                                                                                                                                                                                                                                                                                                                                                                                                                                                                                                                                                                                                                                                                                                                                                                                                                                                                                                                                                                                                                                                                                                                                                                                                                                                                                                                                                                                                                                                                                                                                                                                                                                                                                                                                                                                                                                                                                                                                                                                                                                                                                                                                                                                                                                                                |                     | Package Description<br>Packed in Mylar bag                | Product Type              |
| ADDIES BARRIER BA                                                                                                                                                                                                                                                                                                                                                                                                                                                                                                                                                                                                                                                                                                                                                                                                                                                                                                                                                                                                                                                                                                                                      |                     |                                                           | Edible                    |
|                                                                                                                                                                                                                                                                                                                                                                                                                                                                                                                                                                                                                                                                                                                                                                                                                                                                                                                                                                                                                                                                                                                                                                                                                                                                                                                                                                                                                                                                                                                                                                                                                                                                                                                                                                                                                                                                                                                                                                                                                                                                                                                                                                                                                                                                                                                                                                                                | Product Name        | Description of Product                                    | Extraction Method         |
|                                                                                                                                                                                                                                                                                                                                                                                                                                                                                                                                                                                                                                                                                                                                                                                                                                                                                                                                                                                                                                                                                                                                                                                                                                                                                                                                                                                                                                                                                                                                                                                                                                                                                                                                                                                                                                                                                                                                                                                                                                                                                                                                                                                                                                                                                                                                                                                                | Shatter             | Yellow to amber color, tacky or brittle in texture        | Ethanol                   |
| MASTER                                                                                                                                                                                                                                                                                                                                                                                                                                                                                                                                                                                                                                                                                                                                                                                                                                                                                                                                                                                                                                                                                                                                                                                                                                                                                                                                                                                                                                                                                                                                                                                                                                                                                                                                                                                                                                                                                                                                                                                                                                                                                                                                                                                                                                                                                                                                                                                         |                     | <u>Package Description</u><br>Wrapped in wax paper inside | Product Type              |
| KUJU                                                                                                                                                                                                                                                                                                                                                                                                                                                                                                                                                                                                                                                                                                                                                                                                                                                                                                                                                                                                                                                                                                                                                                                                                                                                                                                                                                                                                                                                                                                                                                                                                                                                                                                                                                                                                                                                                                                                                                                                                                                                                                                                                                                                                                                                                                                                                                                           |                     | a Mylar bag                                               | Concentrate               |
|                                                                                                                                                                                                                                                                                                                                                                                                                                                                                                                                                                                                                                                                                                                                                                                                                                                                                                                                                                                                                                                                                                                                                                                                                                                                                                                                                                                                                                                                                                                                                                                                                                                                                                                                                                                                                                                                                                                                                                                                                                                                                                                                                                                                                                                                                                                                                                                                | Product Name        | Description of Product                                    | Extraction Method         |
| AK Frost                                                                                                                                                                                                                                                                                                                                                                                                                                                                                                                                                                                                                                                                                                                                                                                                                                                                                                                                                                                                                                                                                                                                                                                                                                                                                                                                                                                                                                                                                                                                                                                                                                                                                                                                                                                                                                                                                                                                                                                                                                                                                                                                                                                                                                                                                                                                                                                       | Tincture            | A Yellow or amber liquid                                  | Ethanol                   |
| Tincture                                                                                                                                                                                                                                                                                                                                                                                                                                                                                                                                                                                                                                                                                                                                                                                                                                                                                                                                                                                                                                                                                                                                                                                                                                                                                                                                                                                                                                                                                                                                                                                                                                                                                                                                                                                                                                                                                                                                                                                                                                                                                                                                                                                                                                                                                                                                                                                       |                     | Package Description<br>Inside Glass or plastic bottle     | Product Type              |
| SomanB<br>Hote contained<br>Hote c |                     | with a dropper                                            | Edible                    |