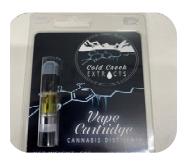

#### AKO FARMS LLC - License #16767 Marijuana Concentrate Manufacturing Facility

1210 Beardslee Way, Sitka, AK 99835

|                                  |             | Product Name              | Description of Product                                                                                  | Extraction Method                  |
|----------------------------------|-------------|---------------------------|---------------------------------------------------------------------------------------------------------|------------------------------------|
| KOLEARNEL                        |             | Diamonds                  | White, clear or off-white.<br>Asymmetrical crystals solid to<br>touch, slight grainy texture.           | BHO, Press & ETOH                  |
| DIAMONDS<br>DIAMONDS<br>DIAMONDS |             |                           | Package Description<br>Thick glass container with<br>child proof lids.                                  | <u>Product Type</u><br>Concentrate |
|                                  |             | Product Name              | Description of Product                                                                                  | Extraction Method                  |
| AL CONCENTRUIT                   |             | Wax                       | Waxy appearance and texture,<br>color ranges golden color to light<br>yellow. Soft and pliable to touch | CLS, BHO & ETOH                    |
| HO THERE T                       |             |                           | Package Description<br>Plastic container Packed in<br>Mylar bag                                         | <u>Product Type</u><br>Concentrate |
|                                  |             | Product Name              | Description of Product                                                                                  | Extraction Method                  |
|                                  |             | Bubble Hash               | Solventless concentrate,<br>golden or light brown.<br>Consistency similar to sand.                      | Ice water extraction               |
| IMAGE                            | IMAGE       |                           | Package Description<br>9ml thick glass container with                                                   | Product Type                       |
| COMING SOON                      | COMING SOON |                           | child proof lids for retail, pint size for wholesale.                                                   | Concentrate                        |
|                                  |             | Product Name              | Description of Product                                                                                  | Extraction Method                  |
|                                  |             | Cannabis Oil<br>Distilled | Made for vape-pen cartridges.<br>Liquid is clear with yellow<br>tint.                                   | CLS, BHO & ETOH                    |
| IMAGE                            | IMAGE       |                           | Package Description                                                                                     | Product Type                       |
| COMING SOON                      | COMING SOON |                           | Glass vape pen .5 to 1 g of product.<br>Placed into child resistant pouches.                            | Concentrate                        |