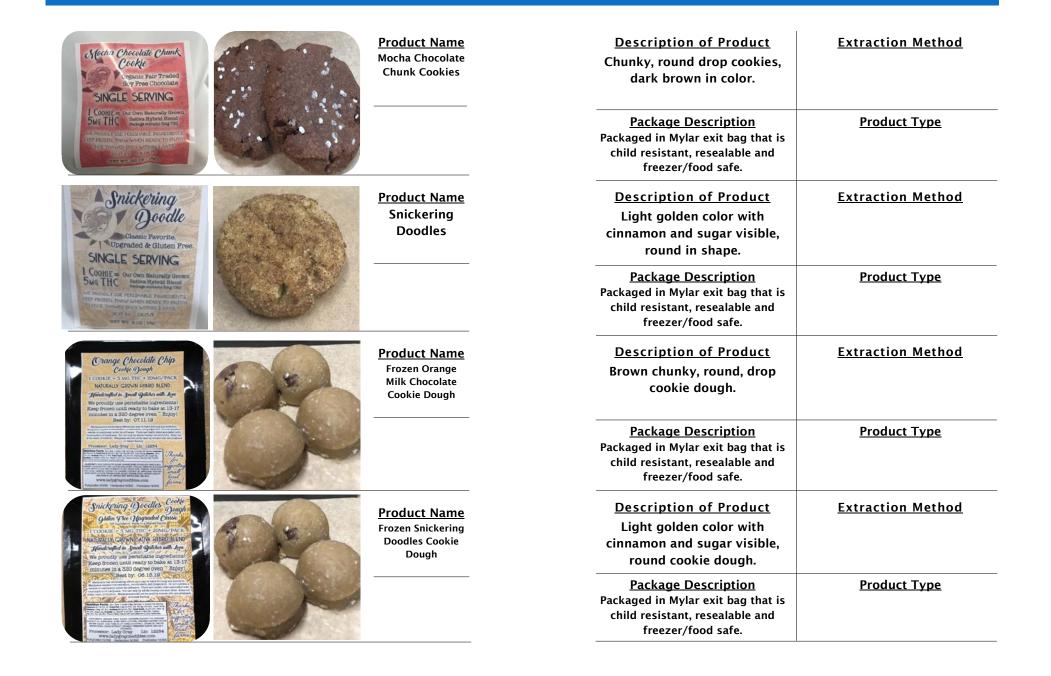

#### **EDIBLES**

"Edible and edible marijuana product means a marijuana product that is intended to be consumed orally, whether as food or drink. Does not include an adulterated food or drink product."