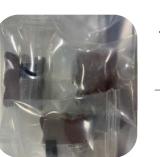

#### Arctic Bakery LLC License #16006 Marijuana Product Manufacturing Facility

1409 Well Street, Fairbanks, AK 99701

Product Name Arctic Honey D8

| Description of Product<br>Brown star shaped chocolates                            | Extraction Method                                      |  |  |
|-----------------------------------------------------------------------------------|--------------------------------------------------------|--|--|
| infused with cannabis<br>distillate oil.                                          | Melted chocolates infused with cannabis distillate oil |  |  |
| Package Description                                                               | Product Type/intended use                              |  |  |
| 4 or 10 candies packed in white square box 3"x3" x 3/4 high.                      | Edible                                                 |  |  |
| Description of Product                                                            | Extraction Method                                      |  |  |
| Appear similar to molasses.<br>Black to dark brown viscous<br>texture.            | Ethanol                                                |  |  |
| Package Description                                                               | Product Type/intended use                              |  |  |
| Syringe packed in sealed plastic blister pack.                                    | Inhalation                                             |  |  |
| Description of Product                                                            | Extraction Method                                      |  |  |
| Light yellow to amber in color<br>consistency and texture<br>similar to molasses. | Ethanol                                                |  |  |
| Package Description                                                               | Product Type/intended use                              |  |  |
| Cartridge packed inside<br>sealed plastic blister pack                            | Concentrate/Inhalation                                 |  |  |
| Description of Product                                                            | Extraction Method                                      |  |  |
| Light yellow to amber in color<br>consistency and texture<br>similar to molasses. | Ethanol                                                |  |  |
| Package Description                                                               | Product Type/intended use                              |  |  |
| Cartridge packed inside<br>sealed plastic blister pack                            | Concentrate/Inhalation                                 |  |  |