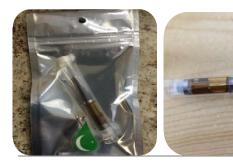

#### Arctic Bakery LLC License #16006 Marijuana Product Manufacturing Facility

1409 Well Street, Fairbanks, AK 99701

Product Name Arctic Honey D8

| Description of Product<br>Brown star shaped chocolates                            | Extraction Method                                      |  |  |
|-----------------------------------------------------------------------------------|--------------------------------------------------------|--|--|
| infused with cannabis<br>distillate oil.                                          | Melted chocolates infused with cannabis distillate oil |  |  |
| Package Description                                                               | Product Type/intended use                              |  |  |
| 4 or 10 candies packed in white square box 3"x3" x 3/4 high.                      | Edible                                                 |  |  |
| Description of Product                                                            | Extraction Method                                      |  |  |
| Appear similar to molasses.<br>Black to dark brown viscous<br>texture.            | Ethanol                                                |  |  |
| Package Description                                                               | Product Type/intended use                              |  |  |
| Syringe packed in sealed plastic blister pack.                                    | Inhalation                                             |  |  |
| Description of Product                                                            | Extraction Method                                      |  |  |
| Light yellow to amber in color<br>consistency and texture<br>similar to molasses. | Ethanol                                                |  |  |
| Package Description                                                               | Product Type/intended use                              |  |  |
| Cartridge packed inside<br>sealed plastic blister pack                            | Concentrate/Inhalation                                 |  |  |
| Description of Product                                                            | Extraction Method                                      |  |  |
| Light yellow to amber in color<br>consistency and texture<br>similar to molasses. | Ethanol                                                |  |  |
| Package Description                                                               | Product Type/intended use                              |  |  |
| Cartridge packed inside<br>sealed plastic blister pack                            | Concentrate/Inhalation                                 |  |  |