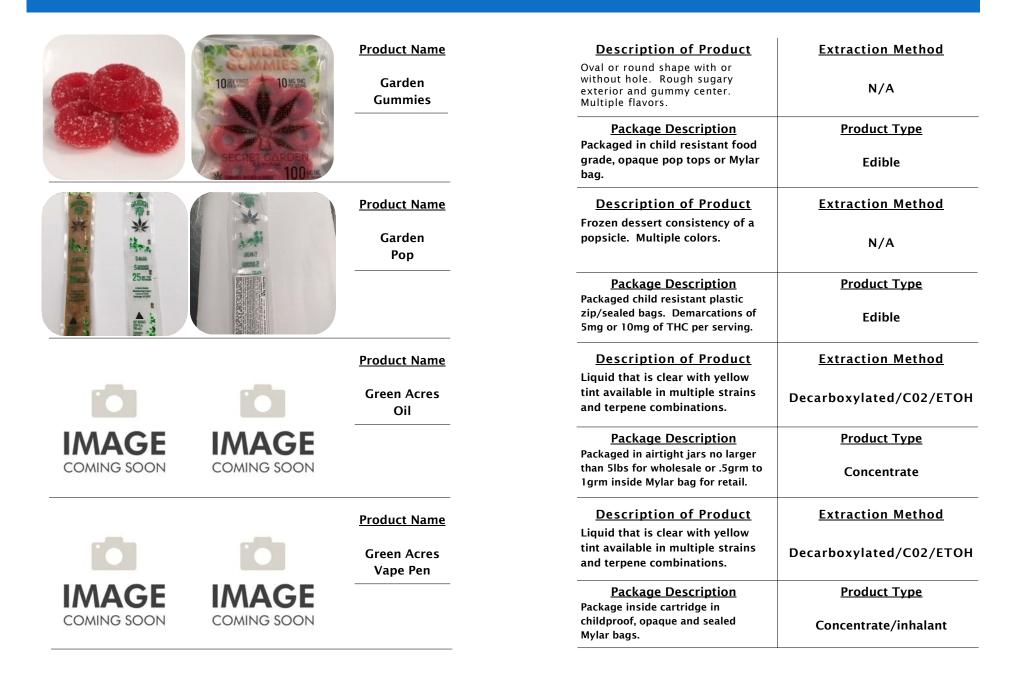

e baked macaroni and                                                                              | Extraction Method        |
|             |             | EZ Bakes                | cheese. Crispy exterior, soft chewy<br>interior. Color range from pale white<br>to yellow to dark orange.                                  | N/A                      |
| IMAGE       | IMAGE       |                         | Package Description                                                                                                                        | Product Type             |
| COMING SOON | COMING SOON |                         | Packaged in child resistant food<br>grade, opaque pop tops or Mylar<br>bag.                                                                | Edible                   |



|             |             | Product Name           | Description of Product                                                                                             | Extraction Method        |
|-------------|-------------|------------------------|--------------------------------------------------------------------------------------------------------------------|--------------------------|
|             |             | Greenhouse<br>Specials | Round oatmeal cookie ranging in<br>color from light to dark brown.<br>Slightly crisp exterior and chewy<br>center. | N/A                      |
| IMAGE       | IMAGE       |                        | Package Description                                                                                                | Product Type             |
|