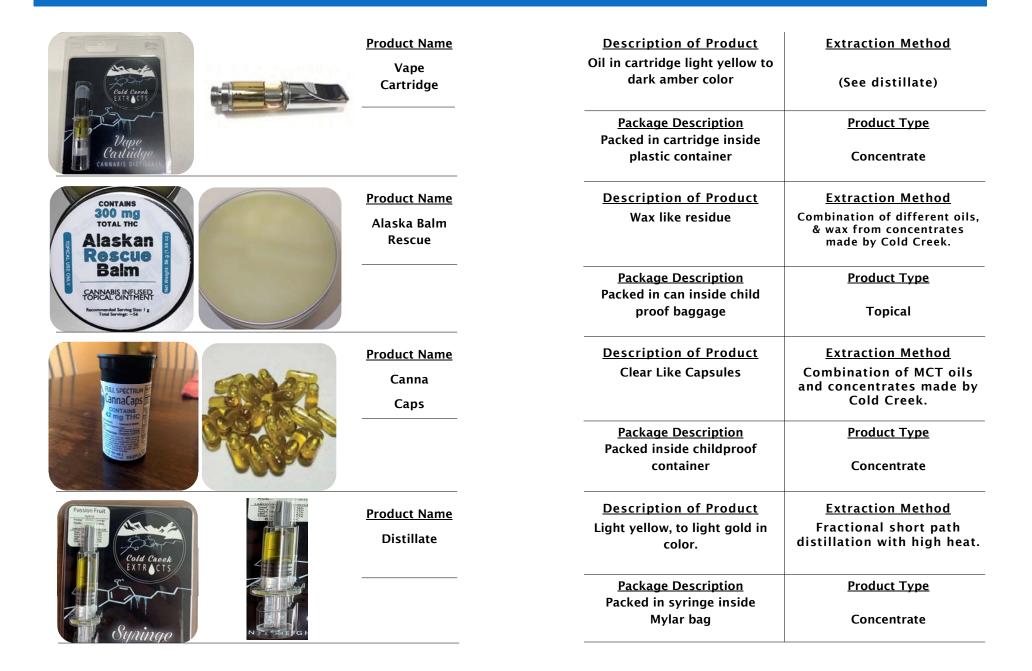

#### CONCENTRATES

"Concentrate or marijuana concentrate means resin, oil, wax, or any other substance produced by extracting or isolating cannabinoids, THC, or other components from a marijuana plant or from materials harvested from a marijuana plant." *AAC 306.990 Definitions(11)* 

### Marijuana Concentrate

What are marijuana concentrates and how is it extracted?

A marijuana concentrate is a highly potent THC (Tetrahydrocannabinol) concentrated mass that is most similar in appearance to either honey or butter, which is why it is referred to or known on the street as "honey oil" or "budder."

Marijuana concentrate may be extracted using a number of methods, including water-based, food-based, or solvent-based methods.

Solvent-based extraction methods used to create cannabis concentrates include Butane Hash Oil (BHO) extraction, CO2 extraction and ethanol extraction to isolate cannabinoids and terpenoids.

Marijuana distillates are highly refined products, with potency that can approach 99 percent. All of these extracted products may come in the form of raw concentrates such as wax, shatter or crumble, or in oils.