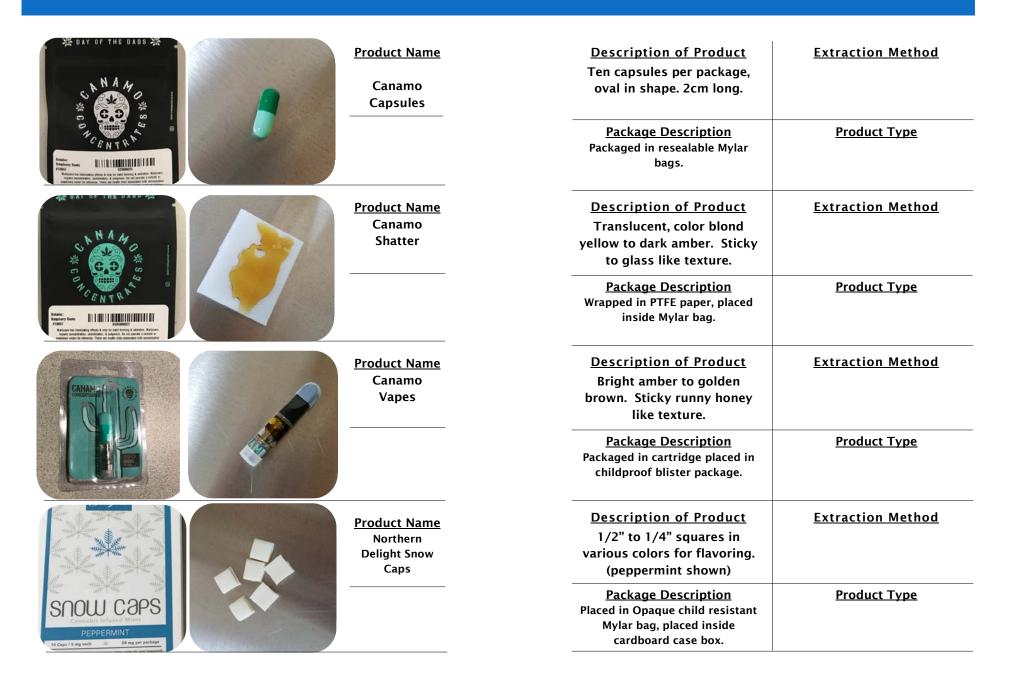

|                                 | I                                                                                                           |                          |

501 Raspberry Rd Ste 102, Anchorage, AK 99518



|             |             | Product Name            | Description of Product                                                                                                        | Extraction Method        |
|-------------|-------------|-------------------------|-------------------------------------------------------------------------------------------------------------------------------|--------------------------|
|             |             | Backwood<br>Boom Blunts | Shape, texture and color of a<br>marijuana joint or hand rolled<br>cigarette. Color varies from light<br>beige to dark brown. | N/A                      |
| IMAGE       | IMAGE       |                         | Package Description