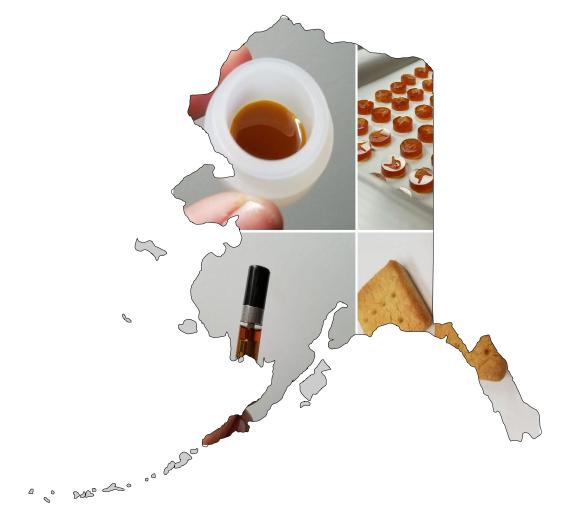

5200 A Street, Ste 101, Anchorage, AK 99518

| TERTI DETE                                                                                                                                                                                                                                                                                                                                                                                                                                                                                                                                                                                                                                                                                                                                                                                                                                                                                                                                                                                                                                                                                                                                                                                                                                                                                                                                                                                                                                                                                                                                                                                                                                                                                                                                                                                                                                                                                                                                                                                                                                                                                                                                                                                                                                                                                                                                                                                     | <u>Product Name</u> | Description of Product                                    | Extraction Method         |
|------------------------------------------------------------------------------------------------------------------------------------------------------------------------------------------------------------------------------------------------------------------------------------------------------------------------------------------------------------------------------------------------------------------------------------------------------------------------------------------------------------------------------------------------------------------------------------------------------------------------------------------------------------------------------------------------------------------------------------------------------------------------------------------------------------------------------------------------------------------------------------------------------------------------------------------------------------------------------------------------------------------------------------------------------------------------------------------------------------------------------------------------------------------------------------------------------------------------------------------------------------------------------------------------------------------------------------------------------------------------------------------------------------------------------------------------------------------------------------------------------------------------------------------------------------------------------------------------------------------------------------------------------------------------------------------------------------------------------------------------------------------------------------------------------------------------------------------------------------------------------------------------------------------------------------------------------------------------------------------------------------------------------------------------------------------------------------------------------------------------------------------------------------------------------------------------------------------------------------------------------------------------------------------------------------------------------------------------------------------------------------------------|---------------------|-----------------------------------------------------------|---------------------------|
| AK Frost                                                                                                                                                                                                                                                                                                                                                                                                                                                                                                                                                                                                                                                                                                                                                                                                                                                                                                                                                                                                                                                                                                                                                                                                                                                                                                                                                                                                                                                                                                                                                                                                                                                                                                                                                                                                                                                                                                                                                                                                                                                                                                                                                                                                                                                                                                                                                                                       | Sap                 | Clear yellow liquid, inside<br>vape cartridge             | Ethanol                   |
|                                                                                                                                                                                                                                                                                                                                                                                                                                                                                                                                                                                                                                                                                                                                                                                                                                                                                                                                                                                                                                                                                                                                                                                                                                                                                                                                                                                                                                                                                                                                                                                                                                                                                                                                                                                                                                                                                                                                                                                                                                                                                                                                                                                                                                                                                                                                                                                                |                     | Package Description<br>Packed in Mylar bag                | Product Type              |
| Unyill El 9 TECLIER                                                                                                                                                                                                                                                                                                                                                                                                                                                                                                                                                                                                                                                                                                                                                                                                                                                                                                                                                                                                                                                                                                                                                                                                                                                                                                                                                                                                                                                                                                                                                                                                                                                                                                                                                                                                                                                                                                                                                                                                                                                                                                                                                                                                                                                                                                                                                                            |                     |                                                           | Concentrate               |
| READERS RE                                                                                                                                                                                                                                                                                                                                                                                                                                                                                                             | Product Name        | Description of Product                                    | Extraction Method         |
| AK Frost                                                                                                                                                                                                                                                                                                                                                                                                                                                                                                                                                                                                                                                                                                                                                                                                                                                                                                                                                                                                                                                                                                                                                                                                                                                                                                                                                                                                                                                                                                                                                                                                                                                                                                                                                                                                                                                                                                                                                                                                                                                                                                                                                                                                                                                                                                                                                                                       | Sap Capsules        | Clear capsules filled with infused oils                   | Ethanol (filled with sap) |
|                                                                                                                                                                                                                                                                                                                                                                                                                                                                                                                                                                                                                                                                                                                                                                                                                                                                                                                                                                                                                                                                                                                                                                                                                                                                                                                                                                                                                                                                                                                                                                                                                                                                                                                                                                                                                                                                                                                                                                                                                                                                                                                                                                                                                                                                                                                                                                                                |                     | Package Description<br>Packed in Mylar bag                | Product Type              |
| ADDIES BARRIER BA                                                                                                                                                                                                                                                                                                                                                                                                                                                                                                                                                                                                                                                                                                                                                                                                                                                                                                                                                                                                                                                                                                                                      |                     |                                                           | Edible                    |
|                                                                                                                                                                                                                                                                                                                                                                                                                                                                                                                                                                                                                                                                                                                                                                                                                                                                                                                                                                                                                                                                                                                                                                                                                                                                                                                                                                                                                                                                                                                                                                                                                                                                                                                                                                                                                                                                                                                                                                                                                                                                                                                                                                                                                                                                                                                                                                                                | Product Name        | Description of Product                                    | Extraction Method         |
|                                                                                                                                                                                                                                                                                                                                                                                                                                                                                                                                                                                                                                                                                                                                                                                                                                                                                                                                                                                                                                                                                                                                                                                                                                                                                                                                                                                                                                                                                                                                                                                                                                                                                                                                                                                                                                                                                                                                                                                                                                                                                                                                                                                                                                                                                                                                                                                                | Shatter             | Yellow to amber color, tacky or brittle in texture        | Ethanol                   |
| MASTER                                                                                                                                                                                                                                                                                                                                                                                                                                                                                                                                                                                                                                                                                                                                                                                                                                                                                                                                                                                                                                                                                                                                                                                                                                                                                                                                                                                                                                                                                                                                                                                                                                                                                                                                                                                                                                                                                                                                                                                                                                                                                                                                                                                                                                                                                                                                                                                         |                     | <u>Package Description</u><br>Wrapped in wax paper inside | Product Type              |
| KUJU                                                                                                                                                                                                                                                                                                                                                                                                                                                                                                                                                                                                                                                                                                                                                                                                                                                                                                                                                                                                                                                                                                                                                                                                                                                                                                                                                                                                                                                                                                                                                                                                                                                                                                                                                                                                                                                                                                                                                                                                                                                                                                                                                                                                                                                                                                                                                                                           |                     | a Mylar bag                                               | Concentrate               |
|                                                                                                                                                                                                                                                                                                                                                                                                                                                                                                                                                                                                                                                                                                                                                                                                                                                                                                                                                                                                                                                                                                                                                                                                                                                                                                                                                                                                                                                                                                                                                                                                                                                                                                                                                                                                                                                                                                                                                                                                                                                                                                                                                                                                                                                                                                                                                                                                | Product Name        | Description of Product                                    | Extraction Method         |
| AK Frost                                                                                                                                                                                                                                                                                                                                                                                                                                                                                                                                                                                                                                                                                                                                                                                                                                                                                                                                                                                                                                                                                                                                                                                                                                                                                                                                                                                                                                                                                                                                                                                                                                                                                                                                                                                                                                                                                                                                                                                                                                                                                                                                                                                                                                                                                                                                                                                       | Tincture            | A Yellow or amber liquid                                  | Ethanol                   |
| Tincture                                                                                                                                                                                                                                                                                                                                                                                                                                                                                                                                                                                                                                                                                                                                                                                                                                                                                                                                                                                                                                                                                                                                                                                                                                                                                                                                                                                                                                                                                                                                                                                                                                                                                                                                                                                                                                                                                                                                                                                                                                                                                                                                                                                                                                                                                                                                                                                       |                     | Package Description<br>Inside Glass or plastic bottle     | Product Type              |
| SomanB<br>Hote contained<br>Hote c |                     | with a dropper                                            | Edible                    |