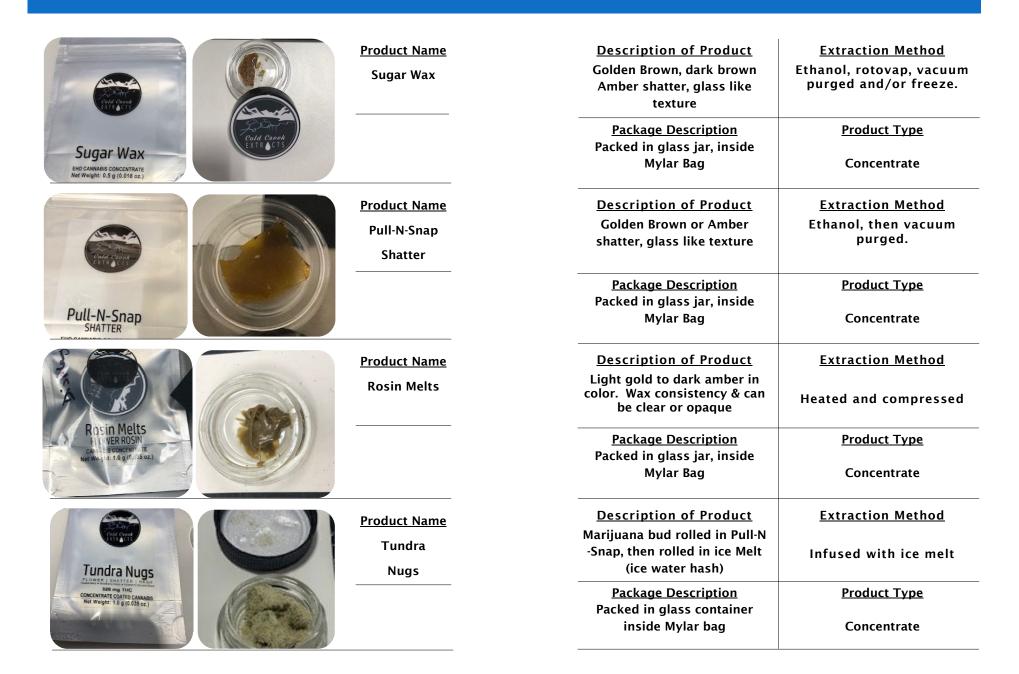

|                      |                      | Product Name  | Description of Product                                                                              | <b>Extraction Method</b>           |
|----------------------|----------------------|---------------|-----------------------------------------------------------------------------------------------------|------------------------------------|
|                      |                      | Bubble Hash   | Light yellow to dark<br>brown. Texture similar to<br>sand.                                          | lce Water/Screen/Filter            |
| IMAGE<br>COMING SOON | IMAGE<br>COMING SOON |               | Package Description<br>Acrylic container or folded piece<br>of parchment paper in Mylar bag.        | <u>Product Type</u><br>Concentrate |
|                      |                      | Product Name  | Description of Product                                                                              | <b>Extraction Method</b>           |
|                      |                      | Budder        | Waxy appearance amber to<br>gold in color. Soft and<br>pliable with creamy<br>consistency.          | CLS/Purged with heat               |
|                      |                      |               | Package Description<br>Acrylic container or folded piece<br>of parchment paper in Mylar bag.        | <u>Product Type</u><br>Concentrate |
|                      |                      | Product Name  | Description of Product                                                                              | <b>Extraction Method</b>           |
|                      |                      | Crumble       | Opaque appearance amber to<br>golden yellow in color. Soft<br>brittle consistency                   | CLS/Purged with heat               |
|                      |                      |               | <u>Package Description</u><br>Acrylic container or folded piece<br>of parchment paper in Mylar bag. | <u>Product Type</u><br>Concentrate |
|                      |                      | Product Name  | <u>Description of Product</u><br>Yellow to dark brown.<br>Texture is similar to sand                | Extraction Method                  |
|                      |                      | Dry Sift Hash | or fine as talc.                                                                                    | Dry sifter                         |
| IMAGE                | IMAGE                |               | Package Description<br>Acrylic container or folded piece                                            | Product Type                       |
| COMING SOON          | COMING SOON          |               | of parchment paper in Mylar bag.                                                                    | Concentrate                        |

|             |             | Product Name  | Description of Product                                                                         | <b>Extraction Method</b>  |
|-------------|-------------|---------------|------------------------------------------------------------------------------------------------|---------------------------|
|             |             | Hash          | Color ranges gold, brown<br>to green. Crumbly powder<br>to putty-like consistency.             | Compressed heat           |
| IMAGE       | IMAGE       |               | Package Description                                                                            | Product Type              |
| COMING SOON | COMING SOON |               | Acrylic container or folded piece of parchment paper in Mylar bag.                             | Concentrate               |
|             |             | Product Name  | Description of Product                                                                         | Extraction Method         |
|             |             | Honeycomb     | Waxy appearance amber to<br>golden yellow color.<br>Shape is amorphous                         | CLS                       |
| IMAGE       | IMAGE       |               | Package Description                                                                            | Product Type              |
| COMING SOON | COMING SOON |               | Acrylic container or folded piece<br>of parchment paper in Mylar bag.                          | Concentrate               |
|             |             | Product Name  | Description of Product                                                                         | Extraction Method         |
|             |             | Kief          | Fine golden yellow to light green.<br>Shape is powdered, delicate,<br>smooth or grainy powder. | Dry sifter                |
| IMAGE       | IMAGE       |               | Package Description                                                                            | Product Type              |
| COMING SOON | COMING SOON |               | Acrylic container or folded piece of parchment paper in Mylar bag.                             | Concentrate               |
|             |             | Product Name  | Description of Product                                                                         | Extraction Method         |
|             |             | Oil           | Color ranges light to dark amber.<br>Consistency is viscous, shiny<br>sheen oily texture.      | CLS/Purge with heat & air |
| IMAGE       | IMAGE       | Potency Range | Package Description                                                                            | Product Type              |
| COMING SOON | COMING SOON |               | Acrylic container or folded piece<br>of parchment paper in Mylar bag.                          | Concentrate               |

|             |             | Product Name        | Description of Product                                                                                 | <b>Extraction Method</b>     |
|-------------|-------------|---------------------|--------------------------------------------------------------------------------------------------------|------------------------------|
|             |             | Rosin               | Bright golden yellow to amber<br>color. Gooey/silky or hard/<br>brittle consistency.                   | Compressed heat              |
| IMAGE       | IMAGE       |                     | Package Description                                                                                    | Product Type                 |
| COMING SOON | COMING SOON |                     | Acrylic container or folded piece of parchment paper in Mylar bag.                                     | Concentrate                  |
|             |             | Product Name        | Description of Product                                                                                 | Extraction Method            |
|             |             | Sap                 | Bright yellow to dark<br>amber. Sticky to touch.<br>Solid to porous.                                   | CLS/Purge with heat & air    |
| IMAGE       | IMAGE       |                     | Package Description                                                                                    | Product Type                 |
| COMING SOON | COMING SOON |                     | Acrylic container or folded piece of parchment paper in Mylar bag.                                     | Concentrate                  |
|             |             | <u>Product Name</u> | Description of Product                                                                                 | Extraction Method            |
|             |             | Shatter             | Extracted cannabis oil that has<br>hardened into glass-like amber<br>colored to transparent substance. | CLS/Solvent/Vacuum<br>Purged |
| IMAGE       | IMAGE       |                     | Package Description                                                                                    | Product Type                 |
| COMING SOON | COMING SOON |                     | Acrylic container or folded piece of parchment paper in Mylar bag.                                     | Concentrate                  |
|             |             | Product Name        | Description of Product<br>Bright yellow to golden color. Like                                          | Extraction Method            |
|             |             | Sugar Sap           | Shatter, but resembles wet sand,<br>while not drying into crumble.                                     | CLS/Purge with heat & air    |
| IMAGE       | IMAGE       | Potency Range       | Package Description<br>Acrylic container or folded piece                                               | Product Type                 |
| COMING SOON | COMING SOON |                     | of parchment paper in Mylar bag.                                                                       | Concentrate                  |

|             |             | Product Name | Description of Product<br>Color ranges light to dark amber.                                                                    | Extraction Method         |
|-------------|-------------|--------------|--------------------------------------------------------------------------------------------------------------------------------|---------------------------|
|             |             | Vape Pen Oil | Consistency is viscous, shiny<br>sheen oily texture.                                                                           | C02                       |
| IMAGE       | IMAGE       |              | Package Description<br>Packed in plastic tubes into child                                                                      | Product Type              |
| COMING SOON | COMING SOON |              | resistant Mylar bags.                                                                                                          | Concentrate               |
|             |             | Product Name | Description of Product                                                                                                         | Extraction Method         |
|             |             | Wax          | Whipped appearance, similar to<br>whipped topping. Yellow to<br>amber. Sticky to touch. Drier and<br>more crumbly than budder. | CLS/Purge with heat & air |
| IMAGE       | IMAGE       |              | Package Description<br>Acrylic container or folded piece                                                                       | Product Type              |
| COMING SOON | COMING SOON |              | of parchment paper in Mylar bag.                                                                                               | Concentrate               |
|             |             | Product Name | Description of Product                                                                                                         | Extraction Method         |
|             |             |              |                                                                                                                                |                           |
| IMAGE       | IMAGE       |              | Package Description                                                                                                            | Product Type              |
| COMING SOON | COMING SOON |              |                                                                                                                                |                           |
|             |             | Product Name | Description of Product                                                                                                         | Extraction Method         |
|             |             |              |                                                                                                                                |                           |
| IMAGE       | IMAGE       |              | Package Description                                                                                                            | Product Type              |
| COMING SOON | COMING SOON |              |                                                                                                                                |                           |