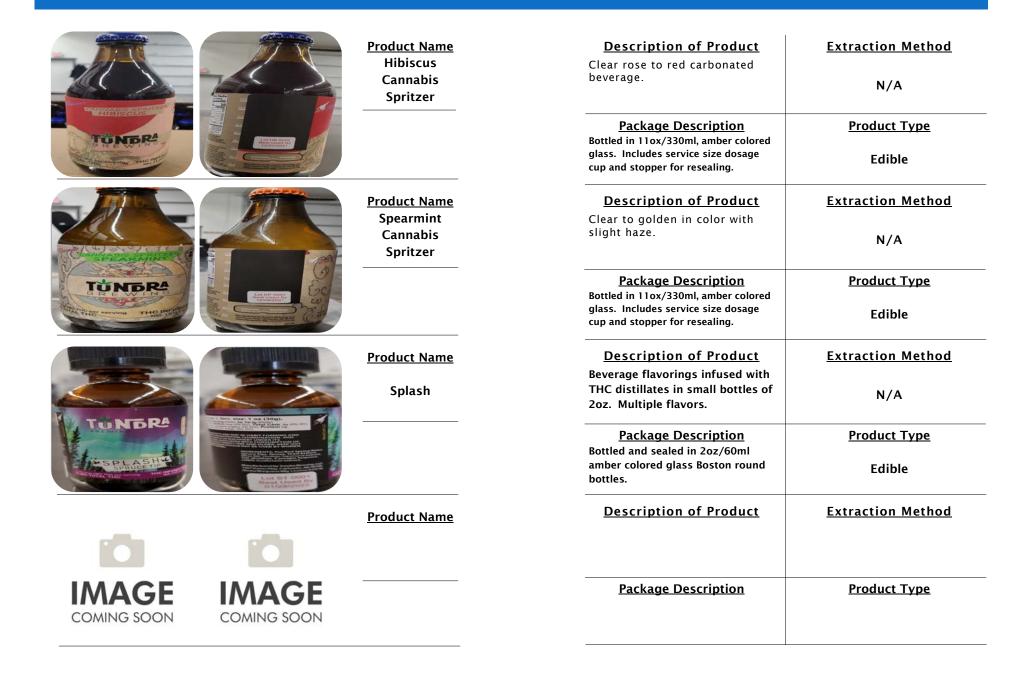

5200 A Street, Ste 101, Anchorage, AK 99518

| TERTI DETE                                                                                                                                                                                                                                                                                                                                                                                                                                                                                                                                                                                                                                                                                                                                                                                                                                                                                                                                                                                                                                                                                                                                                                                                                                                                                                                                                                                                                                                                                                                                                                                                                                                                                                                                                                                                                                                                                                                                                                                                                                                                                                                                                                                                                                                                                                                                                                                     | <u>Product Name</u> | Description of Product                                    | Extraction Method         |
|------------------------------------------------------------------------------------------------------------------------------------------------------------------------------------------------------------------------------------------------------------------------------------------------------------------------------------------------------------------------------------------------------------------------------------------------------------------------------------------------------------------------------------------------------------------------------------------------------------------------------------------------------------------------------------------------------------------------------------------------------------------------------------------------------------------------------------------------------------------------------------------------------------------------------------------------------------------------------------------------------------------------------------------------------------------------------------------------------------------------------------------------------------------------------------------------------------------------------------------------------------------------------------------------------------------------------------------------------------------------------------------------------------------------------------------------------------------------------------------------------------------------------------------------------------------------------------------------------------------------------------------------------------------------------------------------------------------------------------------------------------------------------------------------------------------------------------------------------------------------------------------------------------------------------------------------------------------------------------------------------------------------------------------------------------------------------------------------------------------------------------------------------------------------------------------------------------------------------------------------------------------------------------------------------------------------------------------------------------------------------------------------|---------------------|-----------------------------------------------------------|---------------------------|
| AK Frost                                                                                                                                                                                                                                                                                                                                                                                                                                                                                                                                                                                                                                                                                                                                                                                                                                                                                                                                                                                                                                                                                                                                                                                                                                                                                                                                                                                                                                                                                                                                                                                                                                                                                                                                                                                                                                                                                                                                                                                                                                                                                                                                                                                                                                                                                                                                                                                       | Sap                 | Clear yellow liquid, inside<br>vape cartridge             | Ethanol                   |
|                                                                                                                                                                                                                                                                                                                                                                                                                                                                                                                                                                                                                                                                                                                                                                                                                                                                                                                                                                                                                                                                                                                                                                                                                                                                                                                                                                                                                                                                                                                                                                                                                                                                                                                                                                                                                                                                                                                                                                                                                                                                                                                                                                                                                                                                                                                                                                                                |                     | Package Description<br>Packed in Mylar bag                | Product Type              |
| Unyill El 9 TECLIER                                                                                                                                                                                                                                                                                                                                                                                                                                                                                                                                                                                                                                                                                                                                                                                                                                                                                                                                                                                                                                                                                                                                                                                                                                                                                                                                                                                                                                                                                                                                                                                                                                                                                                                                                                                                                                                                                                                                                                                                                                                                                                                                                                                                                                                                                                                                                                            |                     |                                                           | Concentrate               |
| READERS RE                                                                                                                                                                                                                                                                                                                                                                                                                                                                                                             | Product Name        | Description of Product                                    | Extraction Method         |
| AK Frost                                                                                                                                                                                                                                                                                                                                                                                                                                                                                                                                                                                                                                                                                                                                                                                                                                                                                                                                                                                                                                                                                                                                                                                                                                                                                                                                                                                                                                                                                                                                                                                                                                                                                                                                                                                                                                                                                                                                                                                                                                                                                                                                                                                                                                                                                                                                                                                       | Sap Capsules        | Clear capsules filled with infused oils                   | Ethanol (filled with sap) |
|                                                                                                                                                                                                                                                                                                                                                                                                                                                                                                                                                                                                                                                                                                                                                                                                                                                                                                                                                                                                                                                                                                                                                                                                                                                                                                                                                                                                                                                                                                                                                                                                                                                                                                                                                                                                                                                                                                                                                                                                                                                                                                                                                                                                                                                                                                                                                                                                |                     | Package Description<br>Packed in Mylar bag                | Product Type              |
| ADDIES BARRIER BA                                                                                                                                                                                                                                                                                                                                                                                                                                                                                                                                                                                                                                                                                                                                                                                                                                                                                                                                                                                                                                                                                                                                      |                     |                                                           | Edible                    |
|                                                                                                                                                                                                                                                                                                                                                                                                                                                                                                                                                                                                                                                                                                                                                                                                                                                                                                                                                                                                                                                                                                                                                                                                                                                                                                                                                                                                                                                                                                                                                                                                                                                                                                                                                                                                                                                                                                                                                                                                                                                                                                                                                                                                                                                                                                                                                                                                | Product Name        | Description of Product                                    | Extraction Method         |
|                                                                                                                                                                                                                                                                                                                                                                                                                                                                                                                                                                                                                                                                                                                                                                                                                                                                                                                                                                                                                                                                                                                                                                                                                                                                                                                                                                                                                                                                                                                                                                                                                                                                                                                                                                                                                                                                                                                                                                                                                                                                                                                                                                                                                                                                                                                                                                                                | Shatter             | Yellow to amber color, tacky or brittle in texture        | Ethanol                   |
| MASTER                                                                                                                                                                                                                                                                                                                                                                                                                                                                                                                                                                                                                                                                                                                                                                                                                                                                                                                                                                                                                                                                                                                                                                                                                                                                                                                                                                                                                                                                                                                                                                                                                                                                                                                                                                                                                                                                                                                                                                                                                                                                                                                                                                                                                                                                                                                                                                                         |                     | <u>Package Description</u><br>Wrapped in wax paper inside | Product Type              |
| KUJU                                                                                                                                                                                                                                                                                                                                                                                                                                                                                                                                                                                                                                                                                                                                                                                                                                                                                                                                                                                                                                                                                                                                                                                                                                                                                                                                                                                                                                                                                                                                                                                                                                                                                                                                                                                                                                                                                                                                                                                                                                                                                                                                                                                                                                                                                                                                                                                           |                     | a Mylar bag                                               | Concentrate               |
|                                                                                                                                                                                                                                                                                                                                                                                                                                                                                                                                                                                                                                                                                                                                                                                                                                                                                                                                                                                                                                                                                                                                                                                                                                                                                                                                                                                                                                                                                                                                                                                                                                                                                                                                                                                                                                                                                                                                                                                                                                                                                                                                                                                                                                                                                                                                                                                                | Product Name        | Description of Product                                    | Extraction Method         |
| AK Frost                                                                                                                                                                                                                                                                                                                                                                                                                                                                                                                                                                                                                                                                                                                                                                                                                                                                                                                                                                                                                                                                                                                                                                                                                                                                                                                                                                                                                                                                                                                                                                                                                                                                                                                                                                                                                                                                                                                                                                                                                                                                                                                                                                                                                                                                                                                                                                                       | Tincture            | A Yellow or amber liquid                                  | Ethanol                   |
| Tincture                                                                                                                                                                                                                                                                                                                                                                                                                                                                                                                                                                                                                                                                                                                                                                                                                                                                                                                                                                                                                                                                                                                                                                                                                                                                                                                                                                                                                                                                                                                                                                                                                                                                                                                                                                                                                                                                                                                                                                                                                                                                                                                                                                                                                                                                                                                                                                                       |                     | Package Description<br>Inside Glass or plastic bottle     | Product Type              |
| SomanB<br>Hote contained<br>Hote c |                     | with a dropper                                            | Edible                    |