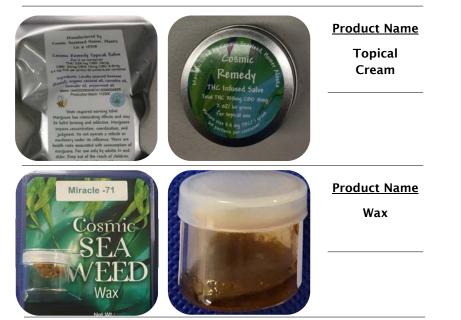

#### TOPICALS

A lotion or ointment that is applied directly to a part of the body. All topicals are made with some form of concentrates and will be featured on this list as a subcategory under concentrates.

#### CONCENTRATES

"Concentrate or marijuana concentrate means resin, oil, wax, or any other substance produced by extracting or isolating cannabinoids, THC, or other components from a marijuana plant or from materials harvested from a marijuana plant." *AAC 306.990 Definitions(11)* 