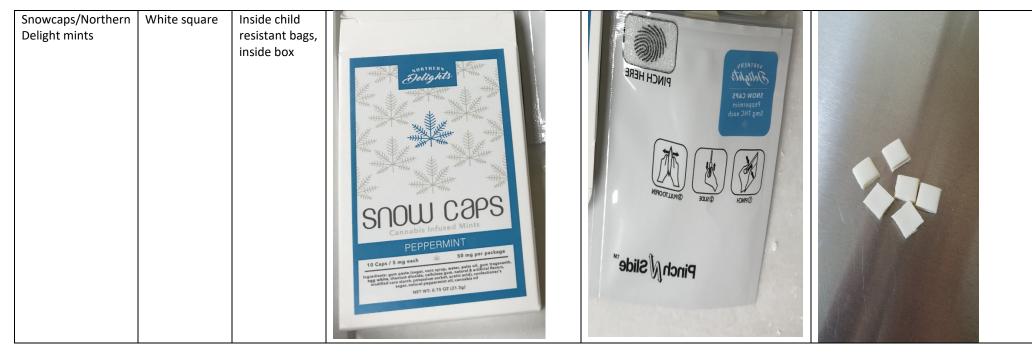

|                 |
| Shatter Value | Yellow to<br>amber color,<br>tacky or brittle<br>in texture | Wrapped in<br>waxed paper<br>inside Mylar<br>bag   |                   | AR CANAMOX<br>CANAMOX<br>Produce:: Raspberry Roots #10856<br>Canamo Value Statiter - 0.59<br>Winde:: Tic: CB: Tada<br>Samo Value Statiter - 0.59<br>Winde:: Tic: CB: Tada<br>Samo Value Statiter - 0.59<br>Winde:: Tic: CB: Tada<br>Samo Value Statiter - 0.59<br>Samo Samo Value Statiter - 0.59<br>Samo Canamo Value Statite |                 |

## **Raspberry Roots Products**



## **Raspberry Roots Products**



## **Top Hat Concentrates Products**

#### Manufacturer: Top Hat Concentrates - 10271

| Product<br>Name | Description              | Packaging<br>Description                                       | Packaging Picture | Product in package Picture      | Product Picture