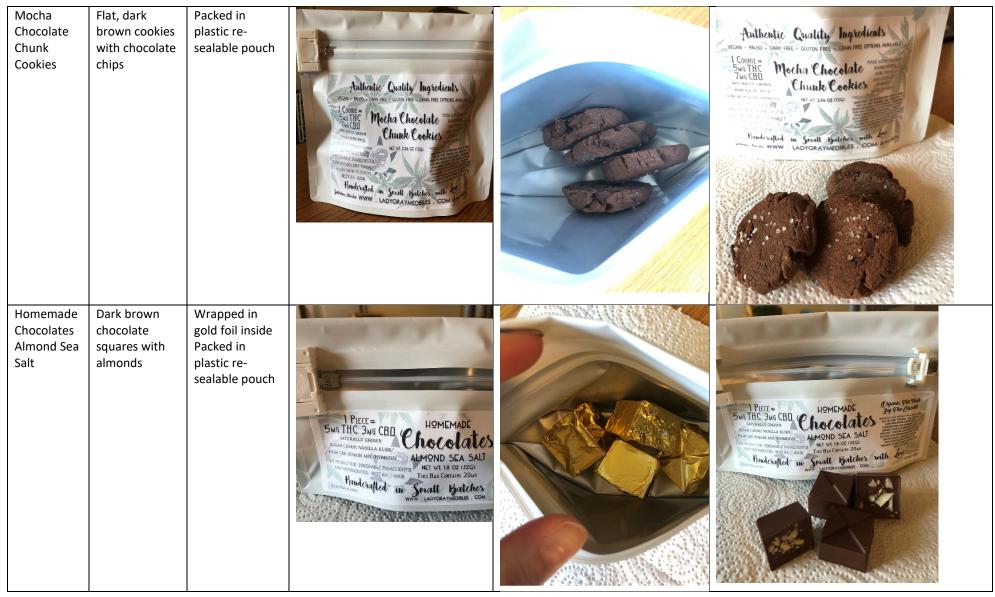

## Lady Gray Products

# Lady Gray Products

| Mocha<br>Walnut<br>Muffins | Dark brown<br>muffins with<br>walnuts? | Packed in<br>plastic re-<br>sealable pouch                                            | Albohie Centity Ingredials<br>Albohie Centity Ingredials<br>Marine Control Provide Andread<br>Marine Marine<br>Marine<br>Marine<br>Marine<br>Marine<br>Marine<br>Marine<br>Marine<br>Marine<br>Marine<br>Marine<br>Marine<br>Marine<br>Marine<br>Marine<br>Marine<br>Marine<br>Marine<br>Marine<br>Marine<br>Marine<br>Marine<br>Marine<br>Marine<br>Marine<br>Marine<br>Marine<br>Marine<br>Marine<br>Marine<br>Marine<br>Marine<br>Marine<br>Marine<br>Marine<br>Marine<br>Marine<br>Marine<br>Marine<br>Marine<br>Marine<br>Marine<br>Marine<br>Marine<br>Marine<br>Marine<br>Marine<br>Marine<br>Marine<br>Marine<br>Marine<br>Marine<br>Marine<br>Marine<br>Marine<br>Marine<br>Marine<br>Marine<br>Marine<br>Marine<br>Marine<br>Marine<br>Marine<br>Marine<br>Marine<br>Marine<br>Marine<br>Marine<br>Marine<br>Marine<br>Marine<br>Marine<br>Marine<br>Marine<br>Marine<br>Marine<br>Marine<br>Marine<br>Marine<br>Marine<br>Marine<br>Marine<br>Marine<br>Marine<br>Marine<br>Marine<br>Marine<br>Marine<br>Marine<br>Marine<br>Marine<br>Marine<br>Marine<br>Marine<br>Marine<br>Marine<br>Marine<br>Marine<br>Marine<br>Marine<br>Marine<br>Marine<br>Marine<br>Marine<br>Marine<br>Marine<br>Marine<br>Marine<br>Marine<br>Marine<br>Marine<br>Marine<br>Marine<br>Marine<br>Marine<br>Marine<br>Marine<br>Marine<br>Marine<br>Marine<br>Marine<br>Marine<br>Marine<br>Marine<br>Marine<br>Marine<br>Marine<br>Marine<br>Marine<br>Marine<br>Marine<br>Marine<br>Marine<br>Marine<br>Marine<br>Marine<br>Marine<br>Marine<br>Marine<br>Marine<br>Marine<br>Marine<br>Marine<br>Marine<br>Marine<br>Marine<br>Marine<br>Marine<br>Marine<br>Marine<br>Marine<br>Marine<br>Marine<br>Marine<br>Marine<br>Marine<br>Marine<br>Marine<br>Marine<br>Marine<br>Marine<br>Marine<br>Marine<br>Marine<br>Marine<br>Marine<br>Marine<br>Marine<br>Marine<br>Marine<br>Marine<br>Marine<br>Marine<br>Marine<br>Marine<br>Marine<br>Marine<br>Marine<br>Marine<br>Marine<br>Marine<br>Marine<br>Marine<br>Marine<br>Marine<br>Marine<br>Marine<br>Marine<br>Marine<br>Marine<br>Marine<br>Marine<br>Marine<br>Marine<br>Marine<br>Marine<br>Marine<br>Marine<br>Marine<br>Marine<br>Marine<br>Marine<br>Marine<br>Marine<br>Marine<br>Marine<br>Marine<br>Marine<br>Marine<br>Marine<br>Marine<br>Marine<br>Marine<br>Marine<br>Marine<br>Marine<br>Marine<br>Marine<br>Marine<br>Marine<br>Marine<br>Marine<br>Marine<br>Marine<br>Marine<br>Marine<br>Marine<br>Marine<br>Marine<br>Marine<br>Marine<br>Marine<br>Marine<br>Marine<br>Marine<br>Marine<br>Marine<br>Marine<br>Marine<br>Marine<br>Marine<br>Marine<br>Marine<br>Marine | <complex-block></complex-block> |
|----------------------------|----------------------------------------|---------------------------------------------------------------------------------------|-------------------------------------------------------------------------------------------------------------------------------------------------------------------------------------------------------------------------------------------------------------------------------------------------------------------------------------------------------------------------------------------------------------------------------------------------------------------------------------------------------------------------------------------------------------------------------------------------------------------------------------------------------------------------------------------------------------------------------------------------------------------------------------------------------------------------------------------------------------------------------------------------------------------------------------------------------------------------------------------------------------------------------------------------------------------------------------------------------------------------------------------------------------------------------------------------------------------------------------------------------------------------------------------------------------------------------------------------------------------------------------------------------------------------------------------------------------------------------------------------------------------------------------------------------------------------------------------------------------------------------------------------------------------------------------------------------------------------------------------------------------------------------------------------------------------------------------------------------------------------------------------------------------------------------------------------------------------------------------------------------------------------------------------------------------------------------------------------------------------------------------------------------------------------------------------------------------------------------------------------------------------------------------------------------------------------------------------------------------------------------------------------------------------------------------------------------------------------------------------------------------------------------------------------------------------------------------------------------------------------------------------|---------------------------------|
| Lady Gray<br>Tincture      | Clear to amber<br>liquid               | In glass,<br>reasealable<br>vials with glass<br>dropper,<br>packaged in<br>mylar bags | <text><text><text><text><text><text></text></text></text></text></text></text>                                                                                                                                                                                                                                                                                                                                                                                                                                                                                                                                                                                                                                                                                                                                                                                                                                                                                                                                                                                                                                                                                                                                                                                                                                                                                                                                                                                                                                                                                                                                                                                                                                                                                                                                                                                                                                                                                                                                                                                                                                                                                                                                                                                                                                                                                                                                                                                                                                                                                                                                                            |                                 |