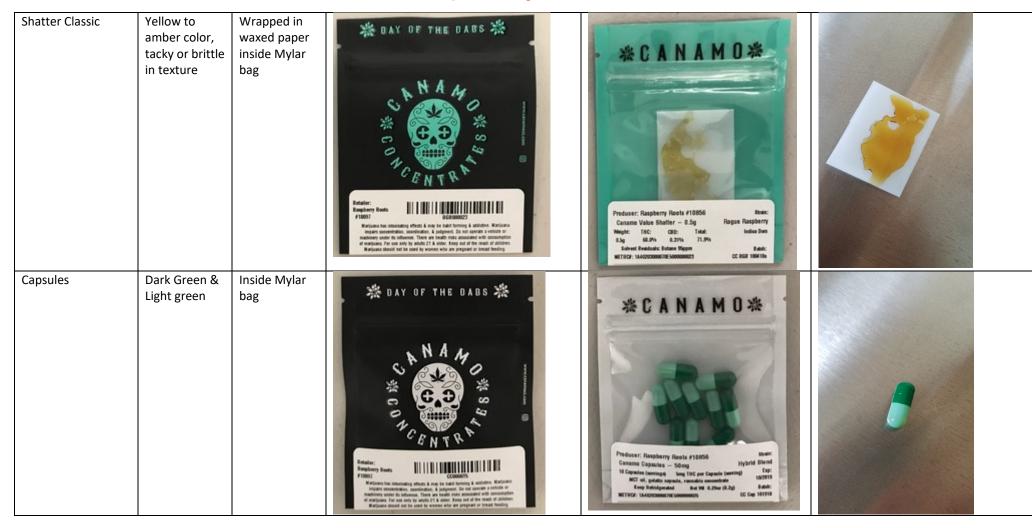

#### Manufacturer: Raspberry Roots Manufacturing - 10856

| Product Name  | Description                                                 | Packaging<br>Description                           | Packaging Picture | Product in package Picture                                                                                                                                                                                                                                                                                                                                                                                                                                                                                                                                                                                                                                                                                                                                                                                                                                                                                                                                                                                                                                                                                                                                                                                                                                                                                                                                                                                                                                                                                                                                                                                                                                                                                                                                                                                                                                                                                                                                                                                                                                                                                                                                                                                                                               | Product Picture |
|---------------|-------------------------------------------------------------|----------------------------------------------------|-------------------|----------------------------------------------------------------------------------------------------------------------------------------------------------------------------------------------------------------------------------------------------------------------------------------------------------------------------------------------------------------------------------------------------------------------------------------------------------------------------------------------------------------------------------------------------------------------------------------------------------------------------------------------------------------------------------------------------------------------------------------------------------------------------------------------------------------------------------------------------------------------------------------------------------------------------------------------------------------------------------------------------------------------------------------------------------------------------------------------------------------------------------------------------------------------------------------------------------------------------------------------------------------------------------------------------------------------------------------------------------------------------------------------------------------------------------------------------------------------------------------------------------------------------------------------------------------------------------------------------------------------------------------------------------------------------------------------------------------------------------------------------------------------------------------------------------------------------------------------------------------------------------------------------------------------------------------------------------------------------------------------------------------------------------------------------------------------------------------------------------------------------------------------------------------------------------------------------------------------------------------------------------|-----------------|
| Canamo Vape   | Clear yellow<br>liquid, inside<br>vape cartridge            | Packed in<br>plastic casing<br>inside Mylar<br>Bag | <text></text>     | <image/>                                                                                                                                                                                                                                                                                                                                                                                                                                                                                                                                                                                                                                                                                                                                                                                                                                                                                                                                                                                                                                                                                                                                                                                                                                                                                                                                                                                                                                                                                                                                                                                                                                                                                                                                                                                                                                                                                                                                                                                                                                                                                                                                                                                                                                                 |                 |
| Shatter Value | Yellow to<br>amber color,<br>tacky or brittle<br>in texture | Wrapped in<br>waxed paper<br>inside Mylar<br>bag   |                   | AR CANAMOX<br>CANAMOX<br>Produce:: Raspberry Roots #10856<br>Canamo Value Statiter - 0.59<br>Winde:: Tic: CB: Tada<br>Samo Value Statiter - 0.59<br>Winde:: Tic: CB: Tada<br>Samo Value Statiter - 0.59<br>Winde:: Tic: CB: Tada<br>Samo Value Statiter - 0.59<br>Samo Samo Value Statiter - 0.59<br>Samo Canamo Value Statite |                 |