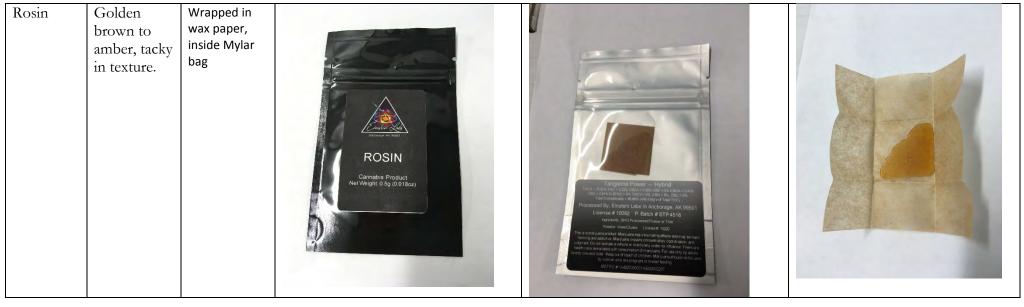

# R. C. Tinderbox Products

#### Manufacturer: R. C. Tinderbox- 10300

| Product<br>Name | Description                                            | Packaging<br>Description                  | Packaging Picture               | Product Picture                 |  |
|-----------------|--------------------------------------------------------|-------------------------------------------|---------------------------------|---------------------------------|--|
| Vape Pen        | Metallic<br>cylindrical<br>smoking<br>pen              | Inside blister<br>packet                  | <complex-block></complex-block> | <complex-block></complex-block> |  |
| Rosin           | Dark amber<br>to light<br>brown,<br>tacky<br>substance | On butcher<br>paper inside a<br>Mylar bag |                                 | <text></text>                   |  |

## **R. C. Tinderbox Products**