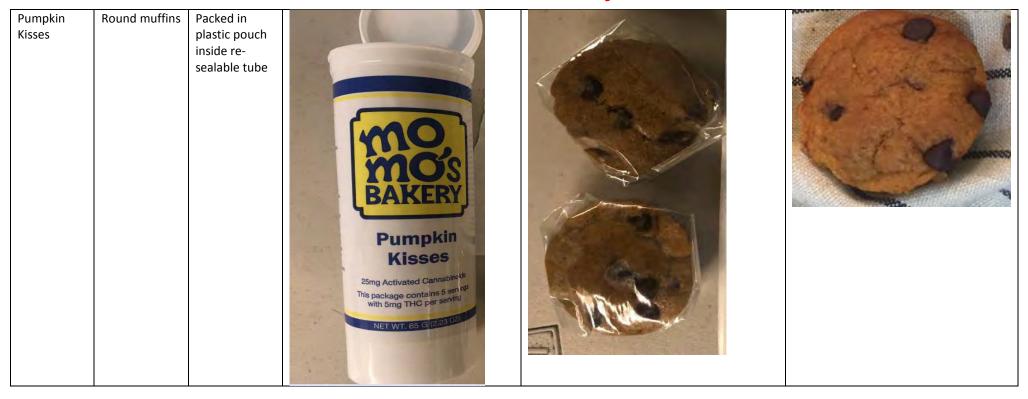

#### Manufacturer: MoMo's Bakery- 10903

| Product<br>Name          | Description                              | Packaging<br>Description                                      | Packaging Picture                                                                       | Product in package Picture | Product Picture |  |
|--------------------------|------------------------------------------|---------------------------------------------------------------|-----------------------------------------------------------------------------------------|----------------------------|-----------------|--|
| Aprils<br>Lemon<br>Dream | Round yellow<br>cookies with<br>frosting | Packed in<br>plastic pouch,<br>inside of re-<br>sealable tube |                                                                                         | EREPOINT OF TREAL OF       |                 |  |
| Butterscotch<br>Brownies | Square<br>brownie,<br>brown in color     | Packed in<br>plastic pouch,<br>inside of re-<br>sealable tube | Euterscote<br>Buterscote<br>Barbar and Market<br>Barbar and Barbar<br>Barbar and Barbar |                            |                 |  |