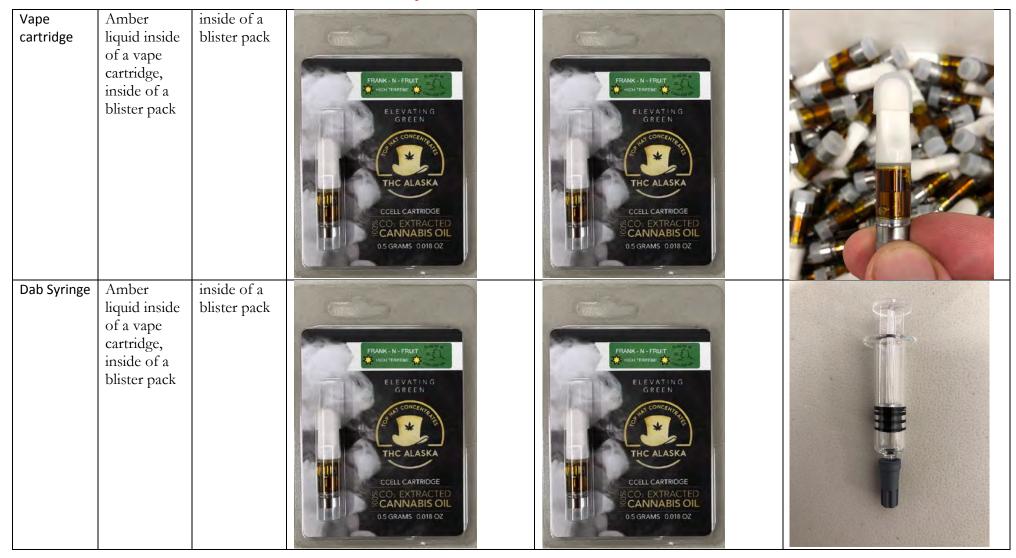

#### Manufacturer: Einstein Labs - 10082

| Product<br>Name | Description                                              | Packaging<br>Description                                                   | Packaging Picture | Product in package Picture                                                 | Product Picture |
|-----------------|----------------------------------------------------------|----------------------------------------------------------------------------|-------------------|----------------------------------------------------------------------------|-----------------|
| Budder          | Golden<br>brown to<br>amber,<br>honey like in<br>texture | Packed in<br>glass or plastic<br>round<br>container<br>inside Mylar<br>bag |                   | <image/> <text><text><text><text><text></text></text></text></text></text> |                 |

| E-Blunt      | Metallic<br>cylinder<br>smoking<br>pen    | Packed inside<br>blister<br>package | TO T | TRANSPORTER |  |
|--------------|-------------------------------------------|-------------------------------------|------------------------------------------|-------------------------------------------------------------------------------------------------------------------------------------------------------------------------------------------------------------------------------------------------------------------------------------------------------------------------------------------------------------------------------------------------------------------------------------------------------------------------------------------------------------------------------------------------------------------------------------------------------------------------------------------------------------------------------------------------------------------------------------------------------------------------------------------------------------------------------------------------------------------------------------------------------------------------------------------------------------------------------------------------|--|
| Palm<br>Vape | Metallic<br>rectangular<br>smoking<br>pen | inside Mylar<br>bag                 |                                          | <complex-block></complex-block>                                                                                                                                                                                                                                                                                                                                                                                                                                                                                                                                                                                                                                                                                                                                                                                                                                                                                                                                                                 |  |