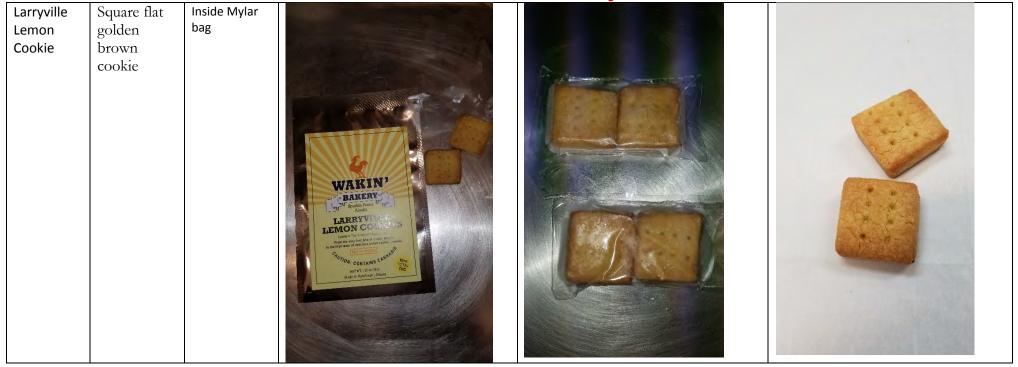

# Wakin' Bakery Products

#### Manufacturer: Wakin' Bakery- 13697

| Product<br>Name                                             | Description                          | Packaging<br>Description | Packaging Picture | Product in package Picture | Product Picture |
|-------------------------------------------------------------|--------------------------------------|--------------------------|-------------------|----------------------------|-----------------|
| Phat Cat<br>Peanut<br>Butter<br>Chocolate<br>Chip<br>Cookie | Round flat,<br>light brown<br>cookie | Inside Mylar<br>bag      |                   |                            |                 |