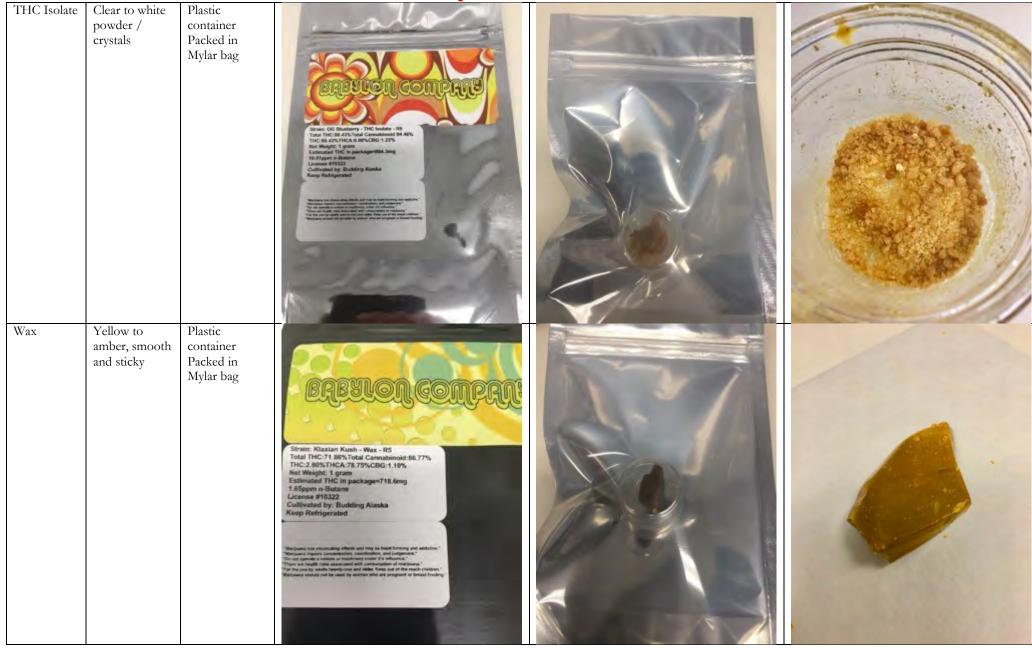

### **AK Rime Products**

#### Manufacturer: Babylon Co. - 10322

| Product     | Description                                  |                                                | Packaging Picture               | Product in package Picture | Product Picture |
|-------------|----------------------------------------------|------------------------------------------------|---------------------------------|----------------------------|-----------------|
| Name        |                                              | Description                                    |                                 |                            |                 |
| Cake Batter | Yellow to<br>amber, chunky<br>and clump like | Plastic<br>container<br>Packed in<br>Mylar bag | <complex-block></complex-block> |                            |                 |