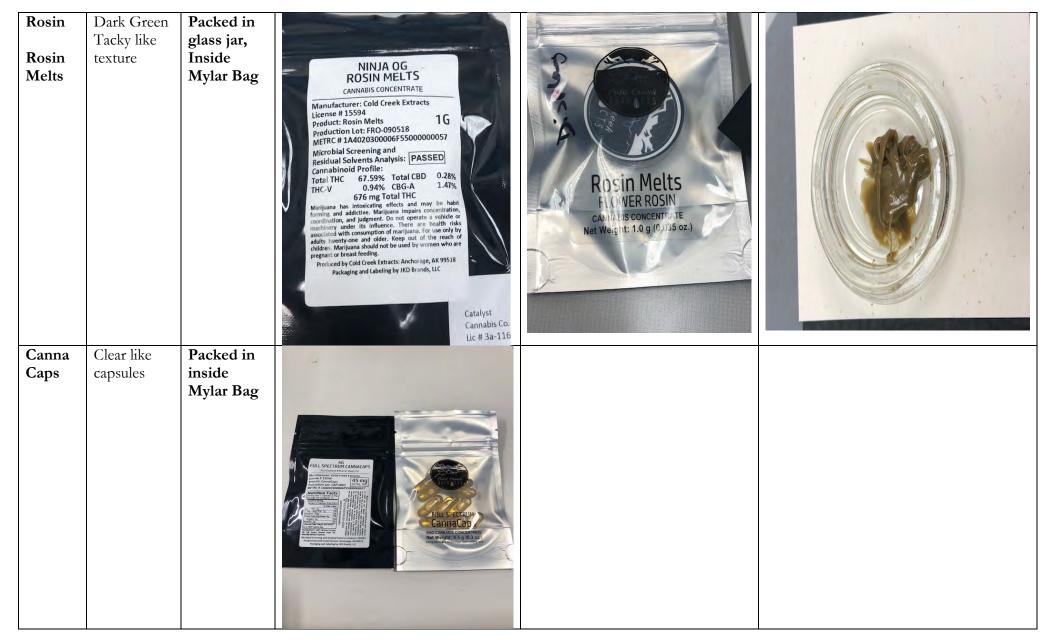

## **Cold Creek Extracts Products**

#### Manufacturer: Cold Creek Extracts - 15594

| Product<br>Name            | Description                                                                  | Packaging<br>Description                       | Packaging Picture                                                           | Product in package Picture | Product Picture |
|----------------------------|------------------------------------------------------------------------------|------------------------------------------------|-----------------------------------------------------------------------------|----------------------------|-----------------|
| Sugar<br>Wax               | Golden<br>Brown,<br>dark brown<br>Amber<br>shatter,<br>glass like<br>texture | Packed in<br>glass jar,<br>inside<br>Mylar Bag | <image/> <section-header><section-header></section-header></section-header> |                            |                 |
| Pull-in<br>Snap<br>Shatter | Golden<br>Brown or<br>Amber<br>shatter,<br>glass like<br>texture             | Packed in<br>glass jar,<br>inside<br>Mylar Bag | <image/> <section-header></section-header>                                  |                            |                 |