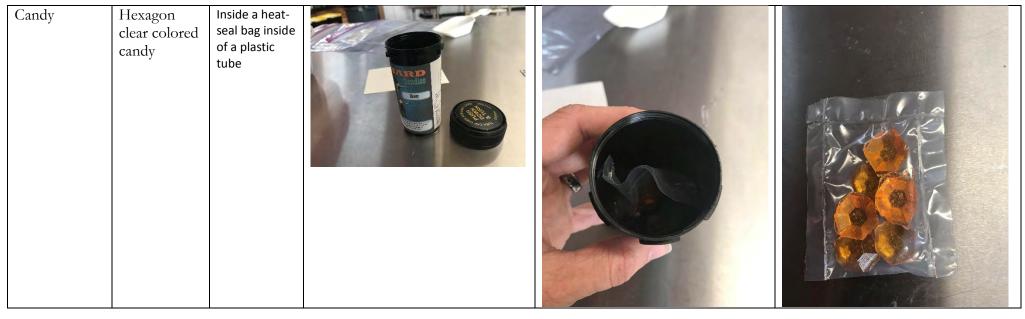

#### Manufacturer: Babylon Co. - 10322

| Product     | Description                                  |                                                | Packaging Picture               | Product in package Picture | Product Picture |
|-------------|----------------------------------------------|------------------------------------------------|---------------------------------|----------------------------|-----------------|
| Name        |                                              | Description                                    |                                 |                            |                 |
| Cake Batter | Yellow to<br>amber, chunky<br>and clump like | Plastic<br>container<br>Packed in<br>Mylar bag | <complex-block></complex-block> |                            |                 |