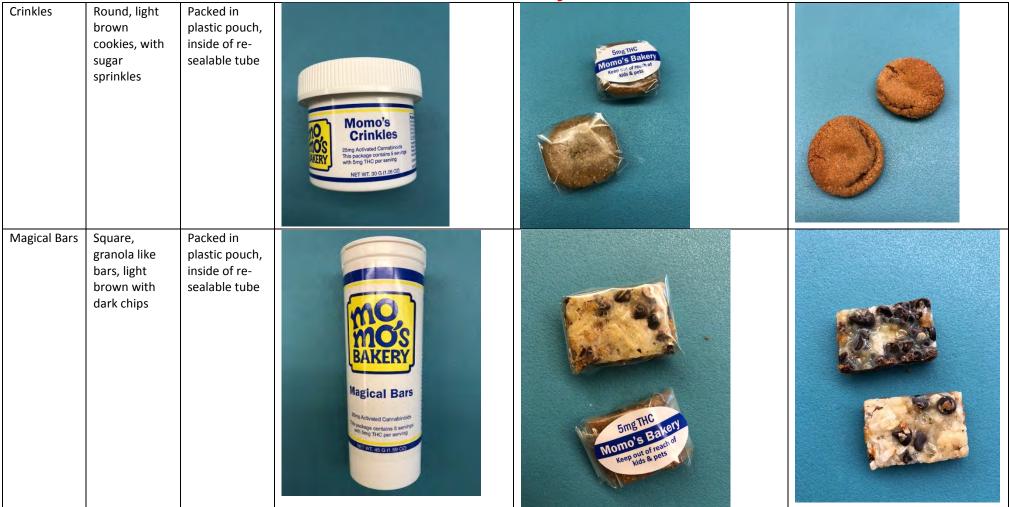

#### Manufacturer: MoMo's Bakery- 10903

| Product<br>Name          | Description                              | Packaging<br>Description                                      | Packaging Picture                                                                       | Product in package Picture | Product Picture |  |
|--------------------------|------------------------------------------|---------------------------------------------------------------|-----------------------------------------------------------------------------------------|----------------------------|-----------------|--|
| Aprils<br>Lemon<br>Dream | Round yellow<br>cookies with<br>frosting | Packed in<br>plastic pouch,<br>inside of re-<br>sealable tube |                                                                                         | EREPOINT OF TREAL OF       |                 |  |
| Butterscotch<br>Brownies | Square<br>brownie,<br>brown in color     | Packed in<br>plastic pouch,<br>inside of re-<br>sealable tube | Euterscote<br>Buterscote<br>Barbar and Market<br>Barbar and Barbar<br>Barbar and Barbar |                            |                 |  |