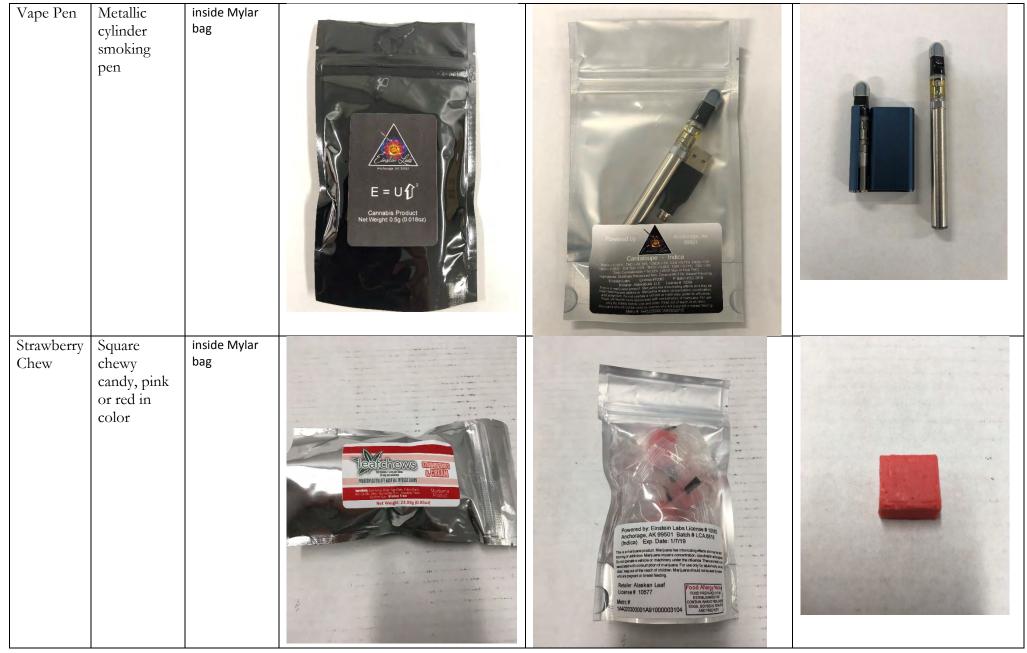

#### Manufacturer: Einstein Labs - 10082

| Product<br>Name | Description                                              | Packaging<br>Description                                                   | Packaging Picture | Product in package Picture                                                 | Product Picture |
|-----------------|----------------------------------------------------------|----------------------------------------------------------------------------|-------------------|----------------------------------------------------------------------------|-----------------|
| Budder          | Golden<br>brown to<br>amber,<br>honey like in<br>texture | Packed in<br>glass or plastic<br>round<br>container<br>inside Mylar<br>bag |                   | <image/> <text><text><text><text><text></text></text></text></text></text> |                 |

| E-Blunt      | Metallic<br>cylinder<br>smoking<br>pen    | Packed inside<br>blister<br>package | TO T | TRANSPORTER |  |
|--------------|-------------------------------------------|-------------------------------------|------------------------------------------|-------------------------------------------------------------------------------------------------------------------------------------------------------------------------------------------------------------------------------------------------------------------------------------------------------------------------------------------------------------------------------------------------------------------------------------------------------------------------------------------------------------------------------------------------------------------------------------------------------------------------------------------------------------------------------------------------------------------------------------------------------------------------------------------------------------------------------------------------------------------------------------------------------------------------------------------------------------------------------------------------|--|
| Palm<br>Vape | Metallic<br>rectangular<br>smoking<br>pen | inside Mylar<br>bag                 |                                          | <complex-block></complex-block>                                                                                                                                                                                                                                                                                                                                                                                                                                                                                                                                                                                                                                                                                                                                                                                                                                                                                                                                                                 |  |