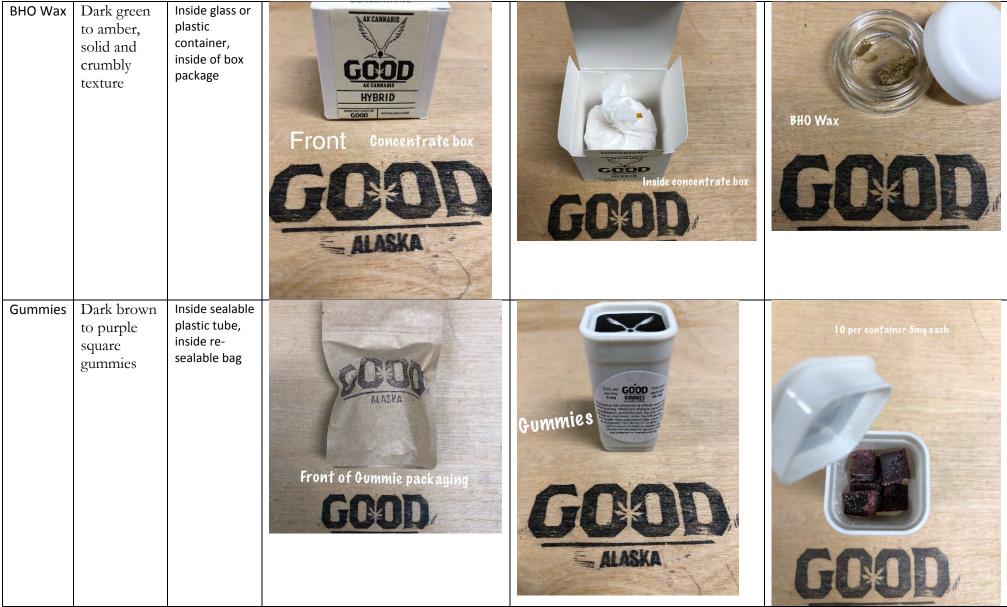

#### Manufacturer: Good LLC. - 10164

| Product<br>Name | Description                                                | Packaging<br>Description                                             | Packaging Picture                                                                                                                                                                                                                                                                                                                                                                                                                                                                                                                                                                                                                                                                                                                                                                                                                                                                                                                                                                                                                                                                                                                                                                                                                                                                                                                                                                                                                                                                                                                                                                                                                                                                                                                                                                                                                                                                                                                                                                                                                                                                                                                                                                                                                                                                                                                                                                                                                                                                                                                                                                                    | Product in package Picture      | Product Picture      |
|-----------------|------------------------------------------------------------|----------------------------------------------------------------------|------------------------------------------------------------------------------------------------------------------------------------------------------------------------------------------------------------------------------------------------------------------------------------------------------------------------------------------------------------------------------------------------------------------------------------------------------------------------------------------------------------------------------------------------------------------------------------------------------------------------------------------------------------------------------------------------------------------------------------------------------------------------------------------------------------------------------------------------------------------------------------------------------------------------------------------------------------------------------------------------------------------------------------------------------------------------------------------------------------------------------------------------------------------------------------------------------------------------------------------------------------------------------------------------------------------------------------------------------------------------------------------------------------------------------------------------------------------------------------------------------------------------------------------------------------------------------------------------------------------------------------------------------------------------------------------------------------------------------------------------------------------------------------------------------------------------------------------------------------------------------------------------------------------------------------------------------------------------------------------------------------------------------------------------------------------------------------------------------------------------------------------------------------------------------------------------------------------------------------------------------------------------------------------------------------------------------------------------------------------------------------------------------------------------------------------------------------------------------------------------------------------------------------------------------------------------------------------------------|---------------------------------|----------------------|
| BHO<br>Badder   | Dark brown<br>or black<br>tacky texture                    | Inside glass or<br>plastic<br>container,<br>inside of box<br>package | AKCANNABIS<br>COCODE<br>CARABIS<br>CARABIS<br>CARABIS<br>CARABIS<br>CARABIS<br>CARABIS<br>CARABIS<br>CARABIS<br>CARABIS<br>CARABIS<br>CARABIS<br>CARABIS<br>CARABIS<br>CARABIS<br>CARABIS<br>CARABIS<br>CARABIS<br>CARABIS<br>CARABIS<br>CARABIS<br>CARABIS<br>CARABIS<br>CARABIS<br>CARABIS<br>CARABIS<br>CARABIS<br>CARABIS<br>CARABIS<br>CARABIS<br>CARABIS<br>CARABIS<br>CARABIS<br>CARABIS<br>CARABIS<br>CARABIS<br>CARABIS<br>CARABIS<br>CARABIS<br>CARABIS<br>CARABIS<br>CARABIS<br>CARABIS<br>CARABIS<br>CARABIS<br>CARABIS<br>CARABIS<br>CARABIS<br>CARABIS<br>CARABIS<br>CARABIS<br>CARABIS<br>CARABIS<br>CARABIS<br>CARABIS<br>CARABIS<br>CARABIS<br>CARABIS<br>CARABIS<br>CARABIS<br>CARABIS<br>CARABIS<br>CARABIS<br>CARABIS<br>CARABIS<br>CARABIS<br>CARABIS<br>CARABIS<br>CARABIS<br>CARABIS<br>CARABIS<br>CARABIS<br>CARABIS<br>CARABIS<br>CARABIS<br>CARABIS<br>CARABIS<br>CARABIS<br>CARABIS<br>CARABIS<br>CARABIS<br>CARABIS<br>CARABIS<br>CARABIS<br>CARABIS<br>CARABIS<br>CARABIS<br>CARABIS<br>CARABIS<br>CARABIS<br>CARABIS<br>CARABIS<br>CARABIS<br>CARABIS<br>CARABIS<br>CARABIS<br>CARABIS<br>CARABIS<br>CARABIS<br>CARABIS<br>CARABIS<br>CARABIS<br>CARABIS<br>CARABIS<br>CARABIS<br>CARABIS<br>CARABIS<br>CARABIS<br>CARABIS<br>CARABIS<br>CARABIS<br>CARABIS<br>CARABIS<br>CARABIS<br>CARABIS<br>CARABIS<br>CARABIS<br>CARABIS<br>CARABIS<br>CARABIS<br>CARABIS<br>CARABIS<br>CARABIS<br>CARABIS<br>CARABIS<br>CARABIS<br>CARABIS<br>CARABIS<br>CARABIS<br>CARABIS<br>CARABIS<br>CARABIS<br>CARABIS<br>CARABIS<br>CARABIS<br>CARABIS<br>CARABIS<br>CARABIS<br>CARABIS<br>CARABIS<br>CARABIS<br>CARABIS<br>CARABIS<br>CARABIS<br>CARABIS<br>CARABIS<br>CARABIS<br>CARABIS<br>CARABIS<br>CARABIS<br>CARABIS<br>CARABIS<br>CARABIS<br>CARABIS<br>CARABIS<br>CARABIS<br>CARABIS<br>CARABIS<br>CARABIS<br>CARABIS<br>CARABIS<br>CARABIS<br>CARABIS<br>CARABIS<br>CARABIS<br>CARABIS<br>CARABIS<br>CARABIS<br>CARABIS<br>CARABIS<br>CARABIS<br>CARABIS<br>CARABIS<br>CARABIS<br>CARABIS<br>CARABIS<br>CARABIS<br>CARABIS<br>CARABIS<br>CARABIS<br>CARABIS<br>CARABIS<br>CARABIS<br>CARABIS<br>CARABIS<br>CARABIS<br>CARABIS<br>CARABIS<br>CARABIS<br>CARABIS<br>CARABIS<br>CARABIS<br>CARABIS<br>CARABIS<br>CARABIS<br>CARABIS<br>CARABIS<br>CARABIS<br>CARABIS<br>CARABIS<br>CARABIS<br>CARABIS<br>CARABIS<br>CARABIS<br>CARABIS<br>CARABIS<br>CARABIS<br>CARABIS<br>CARABIS<br>CARABIS<br>CARABIS<br>CARABIS<br>CARABIS<br>CARABIS<br>CARABIS<br>CARABIS<br>CARABIS<br>CARABIS<br>CARABIS<br>CARABIS<br>CARABIS<br>CARABIS<br>CARABIS<br>CARABIS<br>CARABIS<br>CARABIS<br>C | COOD<br>COOD                    |                      |
| BHO<br>Crumble  | Light brown<br>to amber,<br>sandy and<br>grainy<br>texture | Inside glass or<br>plastic<br>container,<br>inside of box<br>package | ALARMABIE<br>COCOL<br>CAMARABIE<br>MERCIAL<br>CAMARABIE<br>MERCIAL<br>CAMARABIE<br>MERCIAL<br>CAMARABIE<br>MERCIAL<br>CAMARABIE<br>MERCIAL<br>CAMARABIE<br>MERCIAL<br>CAMARABIE<br>MERCIAL<br>CAMARABIE<br>MERCIAL<br>CAMARABIE<br>MERCIAL<br>CAMARABIE<br>MERCIAL<br>CAMARABIE<br>MERCIAL<br>CAMARABIE<br>MERCIAL<br>CAMARABIE<br>MERCIAL<br>CAMARABIE<br>MERCIAL<br>CAMARABIE<br>MERCIAL<br>CAMARABIE<br>MERCIAL<br>CAMARABIE<br>MERCIAL<br>CAMARABIE<br>MERCIAL<br>CAMARABIE<br>MERCIAL<br>CAMARABIE<br>MERCIAL<br>CAMARABIE<br>MERCIAL<br>CAMARABIE<br>MERCIAL<br>CAMARABIE<br>MERCIAL<br>CAMARABIE<br>MERCIAL<br>CAMARABIE<br>MERCIAL<br>CAMARABIE<br>MERCIAL<br>CAMARABIE<br>MERCIAL<br>CAMARABIE<br>MERCIAL<br>CAMARABIE<br>MERCIAL<br>CAMARABIE<br>MERCIAL<br>CAMARABIE<br>MERCIAL<br>CAMARABIE<br>MERCIAL<br>CAMARABIE<br>MERCIAL<br>CAMARABIE<br>MERCIAL<br>CAMARABIE<br>MERCIAL<br>CAMARABIE<br>MERCIAL<br>CAMARABIE<br>MERCIAL<br>CAMARABIE<br>MERCIAL<br>CAMARABIE<br>MERCIAL<br>CAMARABIE<br>MERCIAL<br>CAMARABIE<br>MERCIAL<br>CAMARABIE<br>MERCIAL<br>CAMARABIE<br>MERCIAL<br>CAMARABIE<br>MERCIAL<br>CAMARABIE<br>MERCIAL<br>CAMARABIE<br>MERCIAL<br>CAMARABIE<br>MERCIAL<br>CAMARABIE<br>MERCIAL<br>CAMARABIE<br>MERCIAL<br>CAMARABIE<br>MERCIAL<br>CAMARABIE<br>MERCIAL<br>MERCIAL<br>MERCIAL<br>MERCIAL<br>MERCIAL<br>MERCIAL<br>MERCIAL<br>MERCIAL<br>MERCIAL<br>MERCIAL<br>MERCIAL<br>MERCIAL<br>MERCIAL<br>MERCIAL<br>MERCIAL<br>MERCIAL<br>MERCIAL<br>MERCIAL<br>MERCIAL<br>MERCIAL<br>MERCIAL<br>MERCIAL<br>MERCIAL<br>MERCIAL<br>MERCIAL<br>MERCIAL<br>MERCIAL<br>MERCIAL<br>MERCIAL<br>MERCIAL<br>MERCIAL<br>MERCIAL<br>MERCIAL<br>MERCIAL<br>MERCIAL<br>MERCIAL<br>MERCIAL<br>MERCIAL<br>MERCIAL<br>MERCIAL<br>MERCIAL<br>MERCIAL<br>MERCIAL<br>MERCIAL<br>MERCIAL<br>MERCIAL<br>MERCIAL<br>MERCIAL<br>MERCIAL<br>MERCIAL<br>MERCIAL<br>MERCIAL<br>MERCIAL<br>MERCIAL<br>MERCIAL<br>MERCIAL<br>MERCIAL<br>MERCIAL<br>MERCIAL<br>MERCIAL<br>MERCIAL<br>MERCIAL<br>MERCIAL<br>MERCIAL<br>MERCIAL<br>MERCIAL<br>MERCIAL<br>MERCIAL<br>MERCIAL<br>MERCIAL<br>MERCIAL<br>MERCIAL<br>MERCIAL<br>MERCIAL<br>MERCIAL<br>MERCIAL<br>MERCIAL<br>MERCIAL<br>MERCIAL<br>MERCIAL<br>MERCIAL<br>MERCIAL<br>MERCIAL<br>MERCIAL<br>MERCIAL<br>MERCIAL<br>MERCIAL<br>MERCIAL<br>MERCIAL<br>MERCIAL<br>MERCIAL<br>MERCIAL<br>MERCIAL<br>MERCIAL<br>MERCIAL<br>MERCIAL<br>MERCIAL<br>MERCIAL<br>MERCIAL<br>MERCIAL<br>MERCIAL<br>MERCIAL<br>MERCIAL<br>MERCIAL<br>MERCIAL<br>MERCIAL<br>MERCIAL<br>MERCIAL<br>MERCIAL<br>MERCIAL<br>MERCIAL<br>MERCIAL<br>MERCIAL                           | COODD<br>Inside concentrate box | HO Crumble<br>GOOOOD |