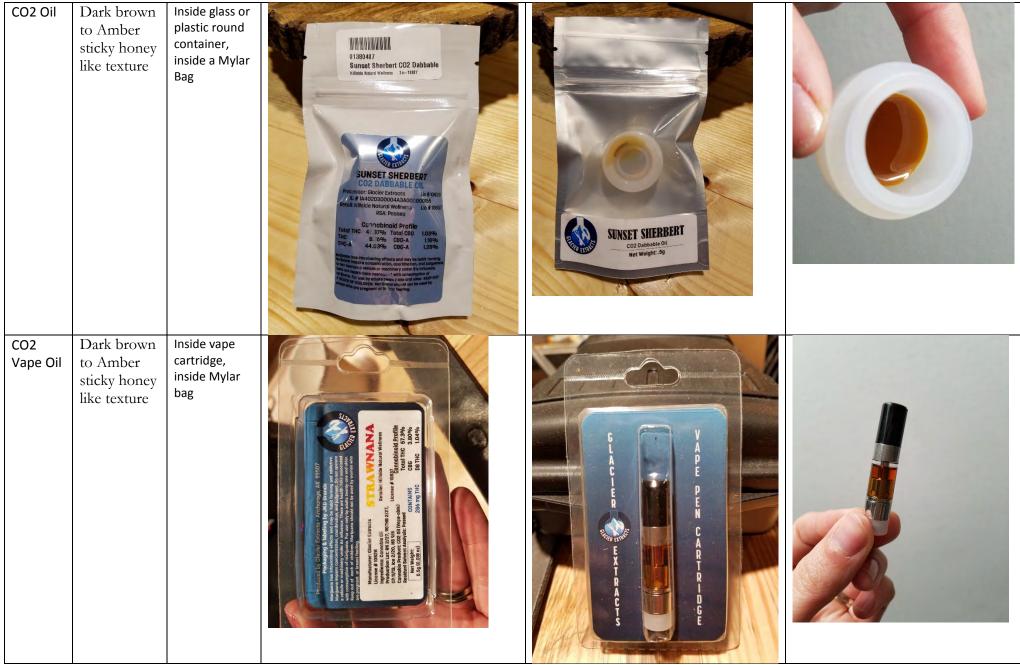

| Packaging Picture | Product in package Picture | Product Picture |
|-------------------|---------------------------------------------------------------|------------------------------------------------|-------------------|----------------------------|-----------------|
| Keif              | Grainy<br>texture,<br>golden<br>brown to<br>green in<br>color | Inside sealed<br>jar in a Mylar<br>package     | <text></text>     |                            |                 |
| Vape<br>Cartridge | Dark amber<br>liquid                                          | Inside a vape<br>cartridge, in a<br>Mylar Bag. | <text></text>     |                            |                 |

### **Glacier Extracts Products**

#### Manufacturer: Glacier Extracts - 10828



### **Glacier Extracts Products**



### **Glacier Extracts Products**



#### Manufacturer: Good LLC. - 10164

| Product<br>Name | Description                                                | Packaging<br>Description                                             | Packaging Picture