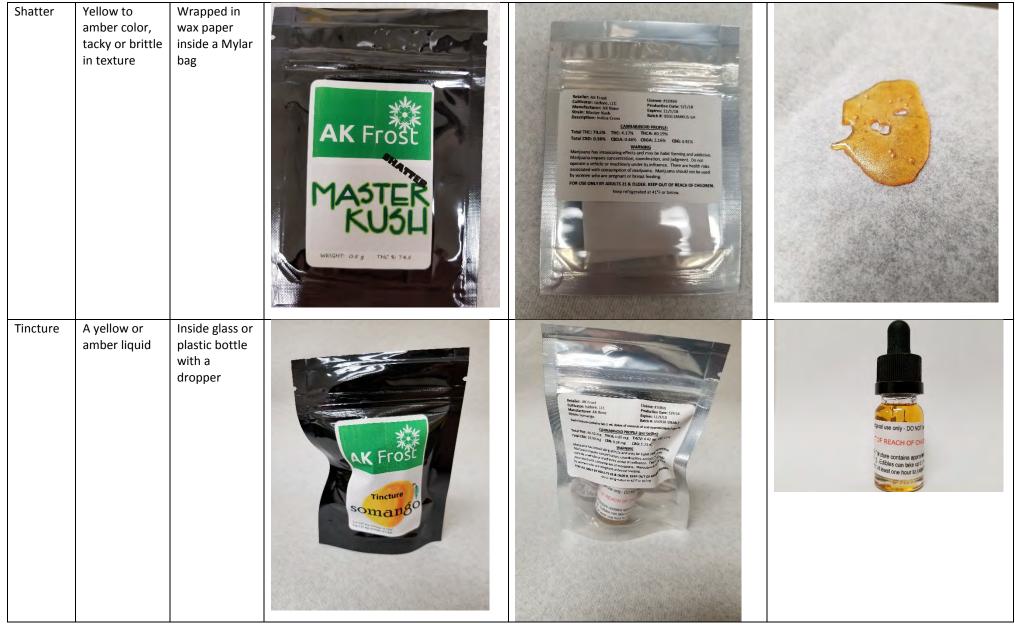

# Midnight Sun Products

### Manufacturer: Midnight Sun - 13424

| Product<br>Name             | Description                                      | Packaging<br>Description | Packaging Picture | Product in package Picture | Product Picture |
|-----------------------------|--------------------------------------------------|--------------------------|-------------------|----------------------------|-----------------|
| Midnight<br>Sun Vape<br>Pen | Clear yellow<br>liquid, inside<br>vape cartridge | Packed in<br>Mylar bag   |                   |                            |                 |