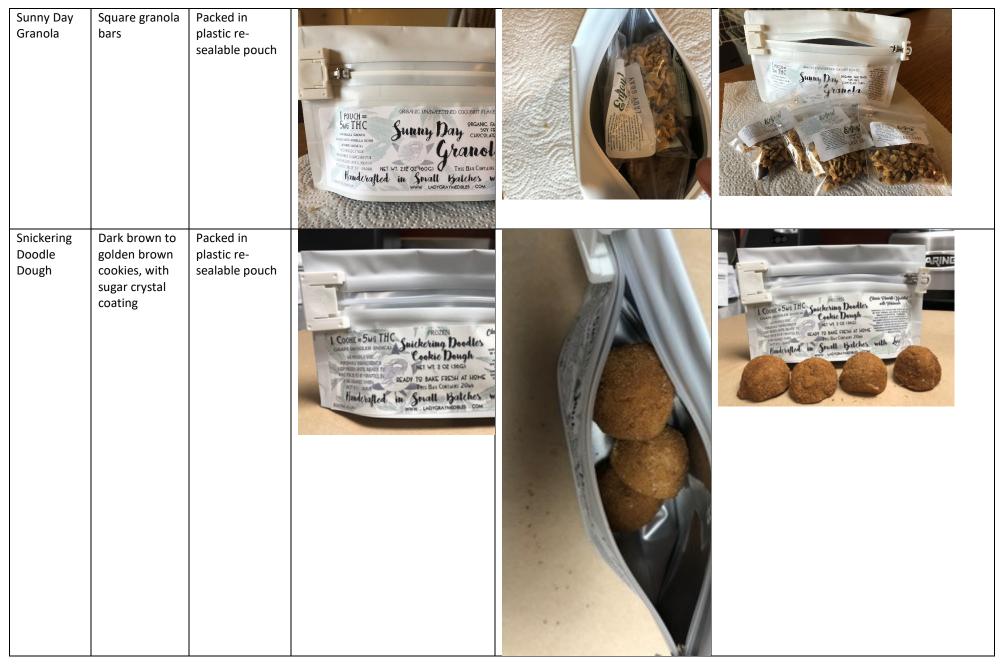

|                            |                 |









## Lady Gray Products



# Lady Gray Products

| Mocha<br>Walnut<br>Muffins | Dark brown<br>muffins with<br>walnuts? | Packed in<br>plastic re-<br>sealable pouch                                            | Albohie Centity Ingredials<br>Albohie Centity Ingredials<br>Marine Control Provide Andread<br>Marine Marine<br>Marine<br>Marine<br>Marine<br>Marine<br>Marine<br>Marine<br>Marine<br>Marine<br>Marine<br>Marine<br>Marine<br>Marine<br>Marine<br>Marine<br>Marine<br>Marine<br>Marine<br>Marine<br>Marine<br>Marine<br>Marine<br>Marine<br>Marine<br>Marine<br>Marine<br>Marine<br>Marine<br>Marine<br>Marine<br>Marine<br>Marine<br>Marine<br>Marine<br>Marine<br>Marine<br>Marine<br>Marine<br>Marine<br>Marine<br>Marine<br>Marine<br>Marine<br>Marine<br>Marine<br>Marine<br>Marine<br>Marine<br>Marine<br>Marine<br>Marine<br>Marin