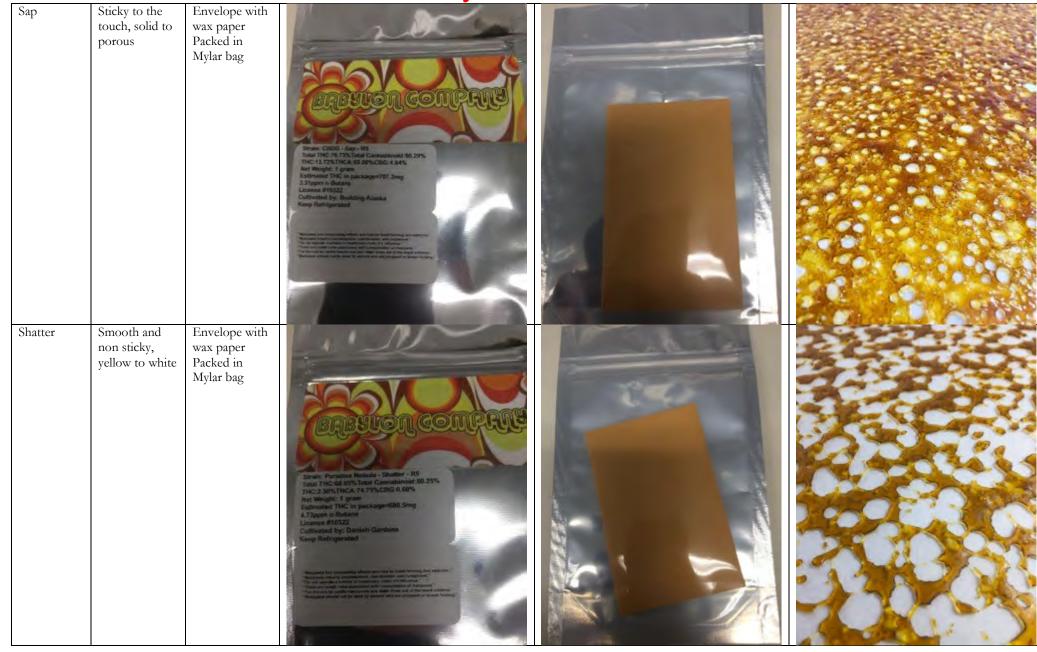

### **AK Rime Products**

#### Manufacturer: Babylon Co. - 10322

| Product     | Description                                  |                                                | Packaging Picture               | Product in package Picture | Product Picture |
|-------------|----------------------------------------------|------------------------------------------------|---------------------------------|----------------------------|-----------------|
| Name        |                                              | Description                                    |                                 |                            |                 |
| Cake Batter | Yellow to<br>amber, chunky<br>and clump like | Plastic<br>container<br>Packed in<br>Mylar bag | <complex-block></complex-block> |                            |                 |