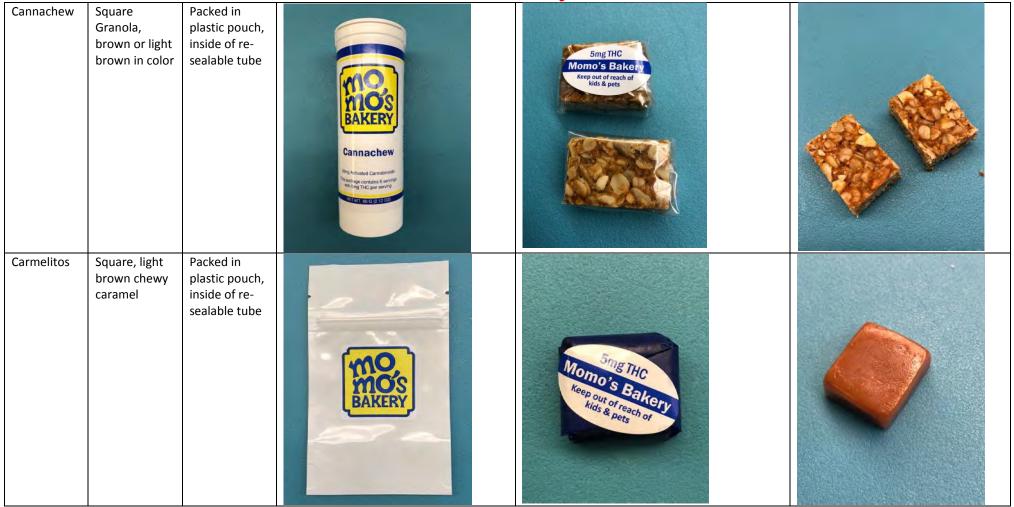

#### Manufacturer: MoMo's Bakery- 10903

| Product<br>Name          | Description                              | Packaging<br>Description                                      | Packaging Picture                                                                       | Product in package Picture | Product Picture |  |
|--------------------------|------------------------------------------|---------------------------------------------------------------|-----------------------------------------------------------------------------------------|----------------------------|-----------------|--|
| Aprils<br>Lemon<br>Dream | Round yellow<br>cookies with<br>frosting | Packed in<br>plastic pouch,<br>inside of re-<br>sealable tube |                                                                                         | EREPOINT OF TREAL OF       |                 |  |
| Butterscotch<br>Brownies | Square<br>brownie,<br>brown in color     | Packed in<br>plastic pouch,<br>inside of re-<br>sealable tube | Euterscote<br>Buterscote<br>Barbar and Market<br>Barbar and Barbar<br>Barbar and Barbar |                            |                 |  |