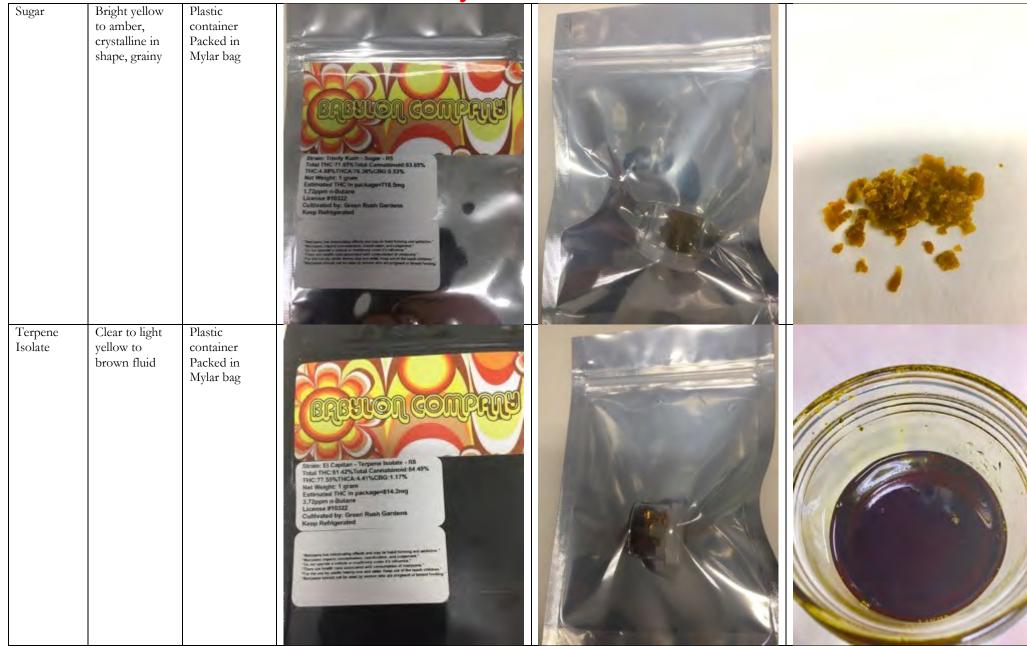

### **AK Rime Products**

#### Manufacturer: Babylon Co. - 10322

| Product     | Description                                  |                                                | Packaging Picture               | Product in package Picture | Product Picture |
|-------------|----------------------------------------------|------------------------------------------------|---------------------------------|----------------------------|-----------------|
| Name        |                                              | Description                                    |                                 |                            |                 |
| Cake Batter | Yellow to<br>amber, chunky<br>and clump like | Plastic<br>container<br>Packed in<br>Mylar bag | <complex-block></complex-block> |                            |                 |