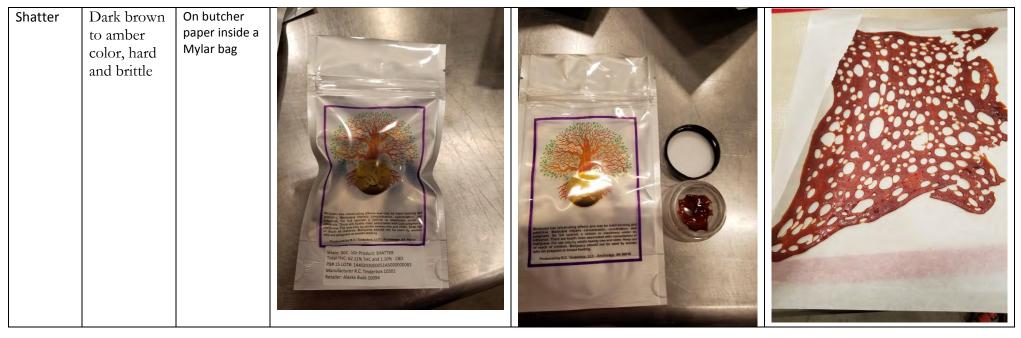

#### Manufacturer: R. C. Tinderbox- 10300

| Product<br>Name | Description                                            | Packaging<br>Description                  | Packaging Picture               | Product Picture                 |  |
|-----------------|--------------------------------------------------------|-------------------------------------------|---------------------------------|---------------------------------|--|
| Vape Pen        | Metallic<br>cylindrical<br>smoking<br>pen              | Inside blister<br>packet                  | <complex-block></complex-block> | <complex-block></complex-block> |  |
| Rosin           | Dark amber<br>to light<br>brown,<br>tacky<br>substance | On butcher<br>paper inside a<br>Mylar bag |                                 | <text></text>                   |  |