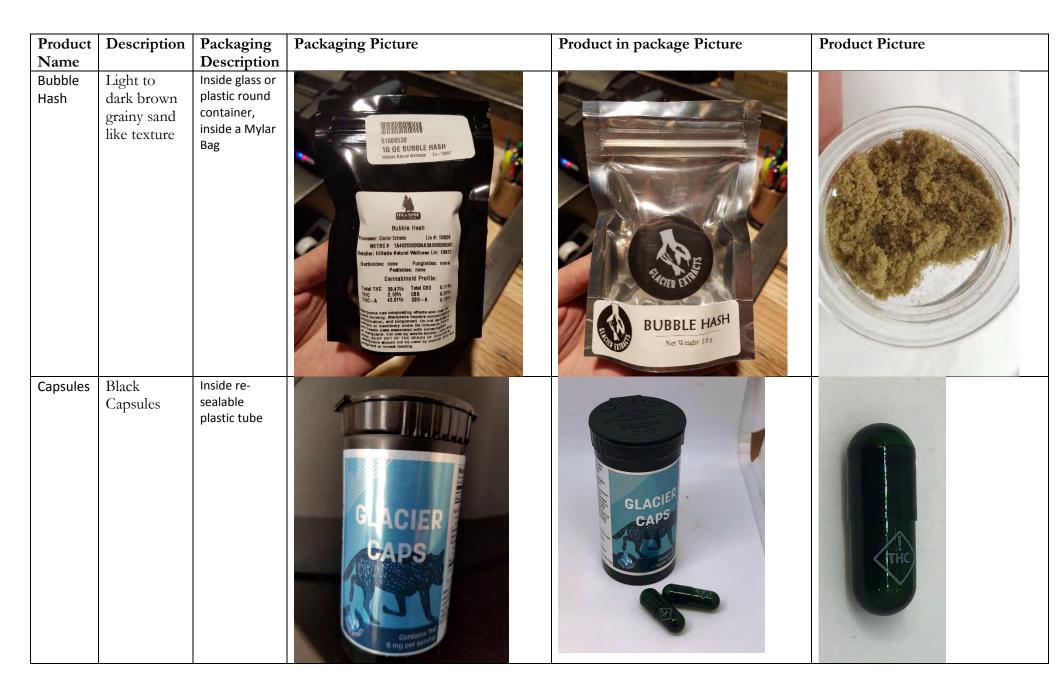

#### Manufacturer: Einstein Labs - 10082

| Product<br>Name | Description                                              | Packaging<br>Description                                                   | Packaging Picture | Product in package Picture                                                 | Product Picture |
|-----------------|----------------------------------------------------------|----------------------------------------------------------------------------|-------------------|----------------------------------------------------------------------------|-----------------|
| Budder          | Golden<br>brown to<br>amber,<br>honey like in<br>texture | Packed in<br>glass or plastic<br>round<br>container<br>inside Mylar<br>bag |                   | <image/> <text><text><text><text><text></text></text></text></text></text> |                 |