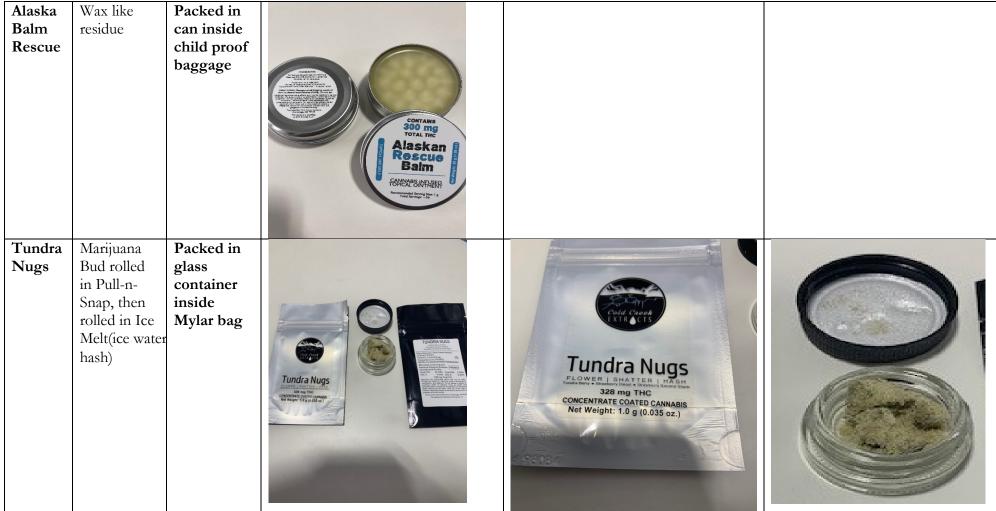

## **Cold Creek Extracts Products**

#### Manufacturer: Cold Creek Extracts - 15594

| Product<br>Name            | Description                                                                  | Packaging<br>Description                       | Packaging Picture                                                           | Product in package Picture | Product Picture |
|----------------------------|------------------------------------------------------------------------------|------------------------------------------------|-----------------------------------------------------------------------------|----------------------------|-----------------|
| Sugar<br>Wax               | Golden<br>Brown,<br>dark brown<br>Amber<br>shatter,<br>glass like<br>texture | Packed in<br>glass jar,<br>inside<br>Mylar Bag | <image/> <section-header><section-header></section-header></section-header> |                            |                 |
| Pull-in<br>Snap<br>Shatter | Golden<br>Brown or<br>Amber<br>shatter,<br>glass like<br>texture             | Packed in<br>glass jar,<br>inside<br>Mylar Bag | <image/> <section-header></section-header>                                  |                            |                 |