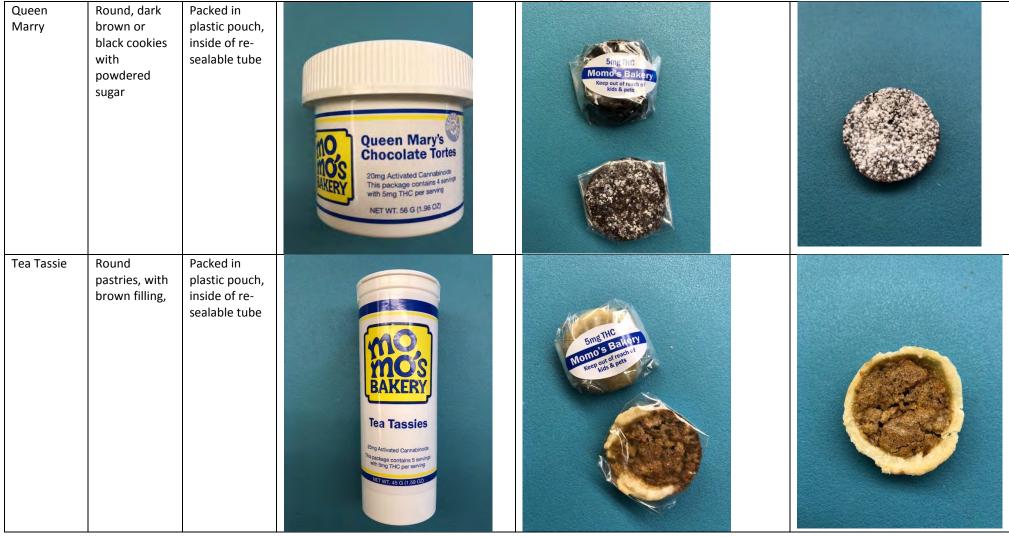

#### Manufacturer: MoMo's Bakery- 10903

| Product<br>Name          | Description                              | Packaging<br>Description                                      | Packaging Picture                                                                       | Product in package Picture | Product Picture |  |
|--------------------------|------------------------------------------|---------------------------------------------------------------|-----------------------------------------------------------------------------------------|----------------------------|-----------------|--|
| Aprils<br>Lemon<br>Dream | Round yellow<br>cookies with<br>frosting | Packed in<br>plastic pouch,<br>inside of re-<br>sealable tube |                                                                                         | EREPOINT OF TREAL OF       |                 |  |
| Butterscotch<br>Brownies | Square<br>brownie,<br>brown in color     | Packed in<br>plastic pouch,<br>inside of re-<br>sealable tube | Euterscote<br>Buterscote<br>Barbar and Market<br>Barbar and Barbar<br>Barbar and Barbar |                            |                 |  |