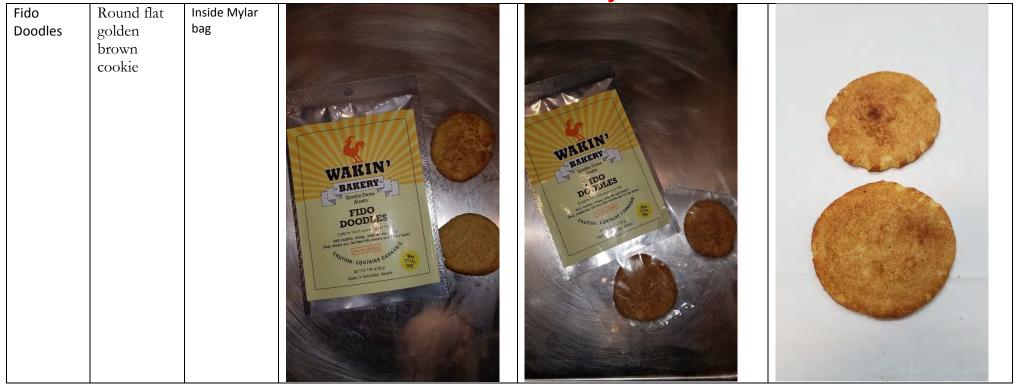

# Wakin' Bakery Products

#### Manufacturer: Wakin' Bakery- 13697

| Product<br>Name                                             | Description                          | Packaging<br>Description | Packaging Picture | Product in package Picture | Product Picture |
|-------------------------------------------------------------|--------------------------------------|--------------------------|-------------------|----------------------------|-----------------|
| Phat Cat<br>Peanut<br>Butter<br>Chocolate<br>Chip<br>Cookie | Round flat,<br>light brown<br>cookie | Inside Mylar<br>bag      |                   |                            |                 |