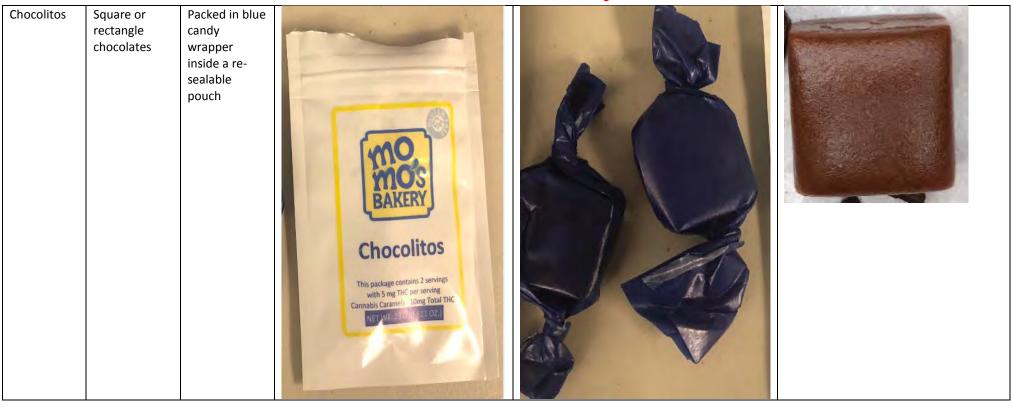

#### Manufacturer: MoMo's Bakery- 10903

| Product<br>Name          | Description                              | Packaging<br>Description                                      | Packaging Picture                                                                       | Product in package Picture | Product Picture |  |
|--------------------------|------------------------------------------|---------------------------------------------------------------|-----------------------------------------------------------------------------------------|----------------------------|-----------------|--|
| Aprils<br>Lemon<br>Dream | Round yellow<br>cookies with<br>frosting | Packed in<br>plastic pouch,<br>inside of re-<br>sealable tube |                                                                                         | EREPOINT OF TREAL OF       |                 |  |
| Butterscotch<br>Brownies | Square<br>brownie,<br>brown in color     | Packed in<br>plastic pouch,<br>inside of re-<br>sealable tube | Euterscote<br>Buterscote<br>Barbar and Market<br>Barbar and Barbar<br>Barbar and Barbar |                            |                 |  |