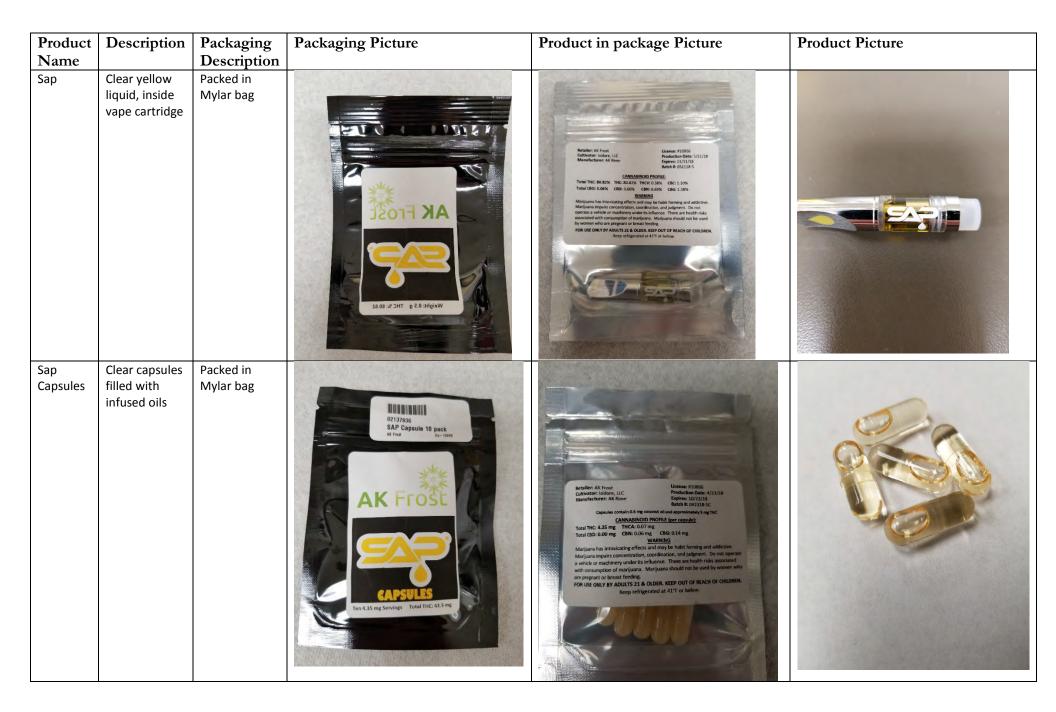

# Midnight Sun Products

### Manufacturer: Midnight Sun - 13424

| Product<br>Name             | Description                                      | Packaging<br>Description | Packaging Picture | Product in package Picture | Product Picture |
|-----------------------------|--------------------------------------------------|--------------------------|-------------------|----------------------------|-----------------|
| Midnight<br>Sun Vape<br>Pen | Clear yellow<br>liquid, inside<br>vape cartridge | Packed in<br>Mylar bag   |                   |                            |                 |