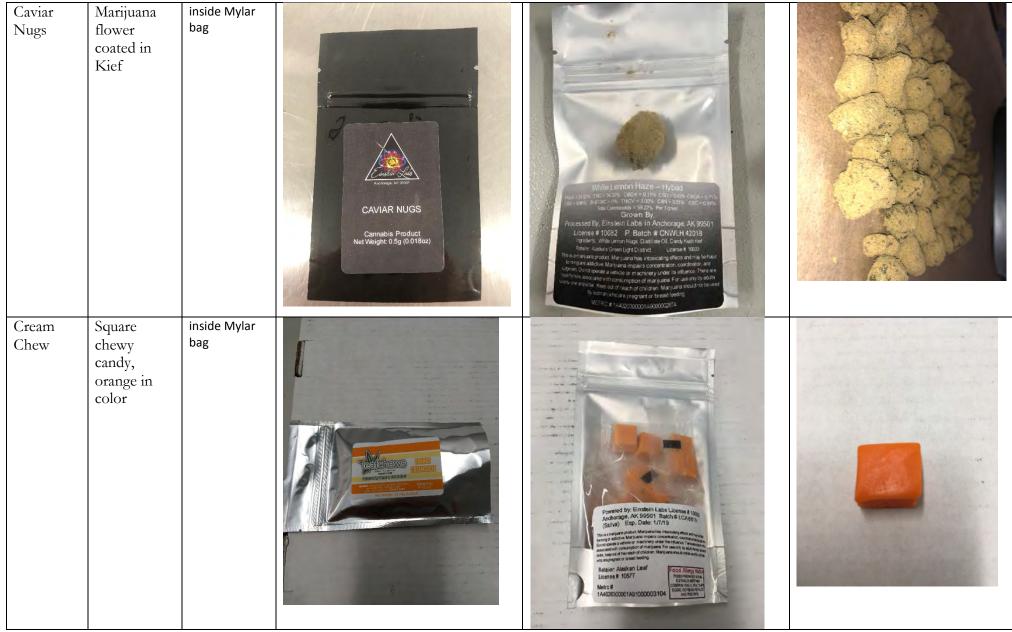

#### **Cold Creek Extracts Products**

# **Cold Creek Extracts Products**

#### Manufacturer: Einstein Labs - 10082

| Product<br>Name | Description                                              | Packaging<br>Description                                                   | Packaging Picture | Product in package Picture                                                 | Product Picture |
|-----------------|----------------------------------------------------------|----------------------------------------------------------------------------|-------------------|----------------------------------------------------------------------------|-----------------|
| Budder          | Golden<br>brown to<br>amber,<br>honey like in<br>texture | Packed in<br>glass or plastic<br>round<br>container<br>inside Mylar<br>bag |                   | <image/> <text><text><text><text><text></text></text></text></text></text> |                 |