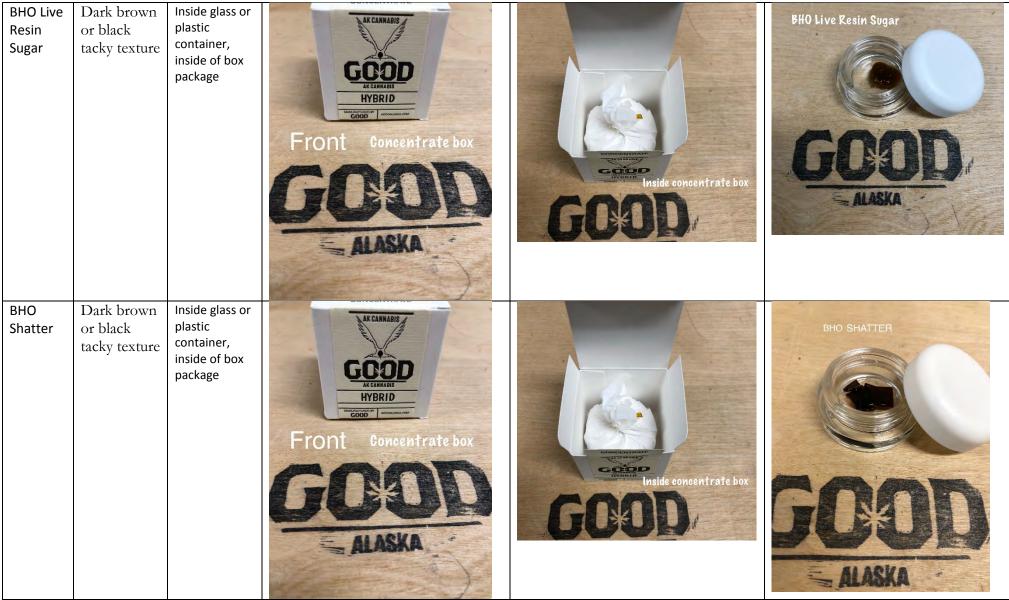

#### Manufacturer: Good LLC. - 10164

| Product<br>Name | Description                                                | Packaging<br>Description                                             | Packaging Picture                                                                                                                                                                                                                                                                                                                                                                                                                                                                                                                                                                                                                                                                                                                                                                                                                                                                                                                                                                                                                                                                                                                                                                                                                                                                                                                                                                                                                                                                                                                                                                                                                                                                                                                                                                                                                                                                                                                                                                                                                                                                                                                                                                                                                                                                                                                                                                                                                                                                                                                                                                                    | Product in package Picture      | Product Picture      |
|-----------------|------------------------------------------------------------|----------------------------------------------------------------------|------------------------------------------------------------------------------------------------------------------------------------------------------------------------------------------------------------------------------------------------------------------------------------------------------------------------------------------------------------------------------------------------------------------------------------------------------------------------------------------------------------------------------------------------------------------------------------------------------------------------------------------------------------------------------------------------------------------------------------------------------------------------------------------------------------------------------------------------------------------------------------------------------------------------------------------------------------------------------------------------------------------------------------------------------------------------------------------------------------------------------------------------------------------------------------------------------------------------------------------------------------------------------------------------------------------------------------------------------------------------------------------------------------------------------------------------------------------------------------------------------------------------------------------------------------------------------------------------------------------------------------------------------------------------------------------------------------------------------------------------------------------------------------------------------------------------------------------------------------------------------------------------------------------------------------------------------------------------------------------------------------------------------------------------------------------------------------------------------------------------------------------------------------------------------------------------------------------------------------------------------------------------------------------------------------------------------------------------------------------------------------------------------------------------------------------------------------------------------------------------------------------------------------------------------------------------------------------------------|---------------------------------|----------------------|
| BHO<br>Badder   | Dark brown<br>or black<br>tacky texture                    | Inside glass or<br>plastic<br>container,<br>inside of box<br>package | AKCANNABIS<br>COCODE<br>CARABIS<br>CARABIS<br>CARABIS<br>CARABIS<br>CARABIS<br>CARABIS<br>CARABIS<br>CARABIS<br>CARABIS<br>CARABIS<br>CARABIS<br>CARABIS<br>CARABIS<br>CARABIS<br>CARABIS<br>CARABIS<br>CARABIS<br>CARABIS<br>CARABIS<br>CARABIS<br>CARABIS<br>CARABIS<br>CARABIS<br>CARABIS<br>CARABIS<br>CARABIS<br>CARABIS<br>CARABIS<br>CARABIS<br>CARABIS<br>CARABIS<br>CARABIS<br>CARABIS<br>CARABIS<br>CARABIS<br>CARABIS<br>CARABIS<br>CARABIS<br>CARABIS<br>CARABIS<br>CARABIS<br>CARABIS<br>CARABIS<br>CARABIS<br>CARABIS<br>CARABIS<br>CARABIS<br>CARABIS<br>CARABIS<br>CARABIS<br>CARABIS<br>CARABIS<br>CARABIS<br>CARABIS<br>CARABIS<br>CARABIS<br>CARABIS<br>CARABIS<br>CARABIS<br>CARABIS<br>CARABIS<br>CARABIS<br>CARABIS<br>CARABIS<br>CARABIS<br>CARABIS<br>CARABIS<br>CARABIS<br>CARABIS<br>CARABIS<br>CARABIS<br>CARABIS<br>CARABIS<br>CARABIS<br>CARABIS<br>CARABIS<br>CARABIS<br>CARABIS<br>CARABIS<br>CARABIS<br>CARABIS<br>CARABIS<br>CARABIS<br>CARABIS<br>CARABIS<br>CARABIS<br>CARABIS<br>CARABIS<br>CARABIS<br>CARABIS<br>CARABIS<br>CARABIS<br>CARABIS<br>CARABIS<br>CARABIS<br>CARABIS<br>CARABIS<br>CARABIS<br>CARABIS<br>CARABIS<br>CARABIS<br>CARABIS<br>CARABIS<br>CARABIS<br>CARABIS<br>CARABIS<br>CARABIS<br>CARABIS<br>CARABIS<br>CARABIS<br>CARABIS<br>CARABIS<br>CARABIS<br>CARABIS<br>CARABIS<br>CARABIS<br>CARABIS<br>CARABIS<br>CARABIS<br>CARABIS<br>CARABIS<br>CARABIS<br>CARABIS<br>CARABIS<br>CARABIS<br>CARABIS<br>CARABIS<br>CARABIS<br>CARABIS<br>CARABIS<br>CARABIS<br>CARABIS<br>CARABIS<br>CARABIS<br>CARABIS<br>CARABIS<br>CARABIS<br>CARABIS<br>CARABIS<br>CARABIS<br>CARABIS<br>CARABIS<br>CARABIS<br>CARABIS<br>CARABIS<br>CARABIS<br>CARABIS<br>CARABIS<br>CARABIS<br>CARABIS<br>CARABIS<br>CARABIS<br>CARABIS<br>CARABIS<br>CARABIS<br>CARABIS<br>CARABIS<br>CARABIS<br>CARABIS<br>CARABIS<br>CARABIS<br>CARABIS<br>CARABIS<br>CARABIS<br>CARABIS<br>CARABIS<br>CARABIS<br>CARABIS<br>CARABIS<br>CARABIS<br>CARABIS<br>CARABIS<br>CARABIS<br>CARABIS<br>CARABIS<br>CARABIS<br>CARABIS<br>CARABIS<br>CARABIS<br>CARABIS<br>CARABIS<br>CARABIS<br>CARABIS<br>CARABIS<br>CARABIS<br>CARABIS<br>CARABIS<br>CARABIS<br>CARABIS<br>CARABIS<br>CARABIS<br>CARABIS<br>CARABIS<br>CARABIS<br>CARABIS<br>CARABIS<br>CARABIS<br>CARABIS<br>CARABIS<br>CARABIS<br>CARABIS<br>CARABIS<br>CARABIS<br>CARABIS<br>CARABIS<br>CARABIS<br>CARABIS<br>CARABIS<br>CARABIS<br>CARABIS<br>CARABIS<br>CARABIS<br>CARABIS<br>CARABIS<br>CARABIS<br>CARABIS<br>CARABIS<br>CARABIS<br>CARABIS<br>CARABIS<br>CARABIS<br>CARABIS<br>CARABIS<br>CARABIS<br>CARABIS<br>C | COOD<br>COOD                    |                      |
| BHO<br>Crumble  | Light brown<br>to amber,<br>sandy and<br>grainy<br>texture | Inside glass or<br>plastic<br>container,<br>inside of box<br>package | ALARMABIE<br>COCOL<br>CAMARABIE<br>MERCIAL<br>CAMARABIE<br>MERCIAL<br>CAMARABIE<br>MERCIAL<br>CAMARABIE<br>MERCIAL<br>CAMARABIE<br>MERCIAL<br>CAMARABIE<br>MERCIAL<br>CAMARABIE<br>MERCIAL<br>CAMARABIE<br>MERCIAL<br>CAMARABIE<br>MERCIAL<br>CAMARABIE<br>MERCIAL<br>CAMARABIE<br>MERCIAL<br>CAMARABIE<br>MERCIAL<br>CAMARABIE<br>MERCIAL<br>CAMARABIE<br>MERCIAL<br>CAMARABIE<br>MERCIAL<br>CAMARABIE<br>MERCIAL<br>CAMARABIE<br>MERCIAL<br>CAMARABIE<br>MERCIAL<br>CAMARABIE<br>MERCIAL<br>CAMARABIE<br>MERCIAL<br>CAMARABIE<br>MERCIAL<br>CAMARABIE<br>MERCIAL<br>CAMARABIE<br>MERCIAL<br>CAMARABIE<br>MERCIAL<br>CAMARABIE<br>MERCIAL<br>CAMARABIE<br>MERCIAL<br>CAMARABIE<br>MERCIAL<br>CAMARABIE<br>MERCIAL<br>CAMARABIE<br>MERCIAL<br>CAMARABIE<br>MERCIAL<br>CAMARABIE<br>MERCIAL<br>CAMARABIE<br>MERCIAL<br>CAMARABIE<br>MERCIAL<br>CAMARABIE<br>MERCIAL<br>CAMARABIE<br>MERCIAL<br>CAMARABIE<br>MERCIAL<br>CAMARABIE<br>MERCIAL<br>CAMARABIE<br>MERCIAL<br>CAMARABIE<br>MERCIAL<br>CAMARABIE<br>MERCIAL<br>CAMARABIE<br>MERCIAL<br>CAMARABIE<br>MERCIAL<br>CAMARABIE<br>MERCIAL<br>CAMARABIE<br>MERCIAL<br>CAMARABIE<br>MERCIAL<br>CAMARABIE<br>MERCIAL<br>CAMARABIE<br>MERCIAL<br>CAMARABIE<br>MERCIAL<br>CAMARABIE<br>MERCIAL<br>CAMARABIE<br>MERCIAL<br>CAMARABIE<br>MERCIAL<br>MERCIAL<br>MERCIAL<br>MERCIAL<br>MERCIAL<br>MERCIAL<br>MERCIAL<br>MERCIAL<br>MERCIAL<br>MERCIAL<br>MERCIAL<br>MERCIAL<br>MERCIAL<br>MERCIAL<br>MERCIAL<br>MERCIAL<br>MERCIAL<br>MERCIAL<br>MERCIAL<br>MERCIAL<br>MERCIAL<br>MERCIAL<br>MERCIAL<br>MERCIAL<br>MERCIAL<br>MERCIAL<br>MERCIAL<br>MERCIAL<br>MERCIAL<br>MERCIAL<br>MERCIAL<br>MERCIAL<br>MERCIAL<br>MERCIAL<br>MERCIAL<br>MERCIAL<br>MERCIAL<br>MERCIAL<br>MERCIAL<br>MERCIAL<br>MERCIAL<br>MERCIAL<br>MERCIAL<br>MERCIAL<br>MERCIAL<br>MERCIAL<br>MERCIAL<br>MERCIAL<br>MERCIAL<br>MERCIAL<br>MERCIAL<br>MERCIAL<br>MERCIAL<br>MERCIAL<br>MERCIAL<br>MERCIAL<br>MERCIAL<br>MERCIAL<br>MERCIAL<br>MERCIAL<br>MERCIAL<br>MERCIAL<br>MERCIAL<br>MERCIAL<br>MERCIAL<br>MERCIAL<br>MERCIAL<br>MERCIAL<br>MERCIAL<br>MERCIAL<br>MERCIAL<br>MERCIAL<br>MERCIAL<br>MERCIAL<br>MERCIAL<br>MERCIAL<br>MERCIAL<br>MERCIAL<br>MERCIAL<br>MERCIAL<br>MERCIAL<br>MERCIAL<br>MERCIAL<br>MERCIAL<br>MERCIAL<br>MERCIAL<br>MERCIAL<br>MERCIAL<br>MERCIAL<br>MERCIAL<br>MERCIAL<br>MERCIAL<br>MERCIAL<br>MERCIAL<br>MERCIAL<br>MERCIAL<br>MERCIAL<br>MERCIAL<br>MERCIAL<br>MERCIAL<br>MERCIAL<br>MERCIAL<br>MERCIAL<br>MERCIAL<br>MERCIAL<br>MERCIAL<br>MERCIAL<br>MERCIAL<br>MERCIAL<br>MERCIAL<br>MERCIAL<br>MERCIAL<br>MERCIAL                           | COODD<br>Inside concentrate box | HO Crumble<br>GOOOOD |