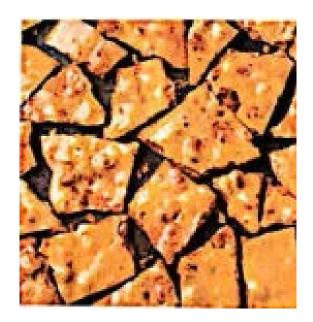

### **Bush Brittle**

| Туре:                   | Edible                                                                                                                                                                                                                                                                                                                                                                                                                                                                                                                                                                                                                                                   |
|-------------------------|----------------------------------------------------------------------------------------------------------------------------------------------------------------------------------------------------------------------------------------------------------------------------------------------------------------------------------------------------------------------------------------------------------------------------------------------------------------------------------------------------------------------------------------------------------------------------------------------------------------------------------------------------------|
| Product<br>Description: | Approximately 1"x 1" square, flat shape, golden brown, crunchy texture.                                                                                                                                                                                                                                                                                                                                                                                                                                                                                                                                                                                  |
| Packaging:              | Products will be packaged in resealable, child proof Cannaline packaging. Cannaline smell proof bags are food grade and are opaque, black in color and will have Frozen Budz labels.  Size: 5.33"x7 .5"  Child resistant single use bags are fully approved under the Consumer Product Safety Commission and fulfill the requirements for Poison Prevention Packaging under the current Code of Federal Regulations (C.F.R) Title 16, Part 1700. Cannaline bags conform to FDA protocols for Food Grade Packaging, and are fully recyclable.  Serving Size: 1 "x 1" 1 square THC per serving 5 mg Servings per Package: 10 Total THC per package = 50 mg |