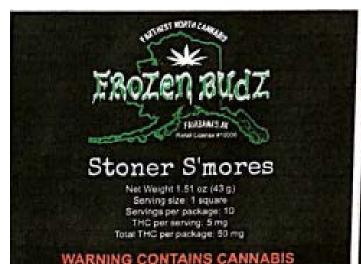

### **Bush Brittle**

| Туре:                   | Edible                                                                                                                                                                                                                                                                                                                                                                                                                                                                                                                                                                                                                                                   |
|-------------------------|----------------------------------------------------------------------------------------------------------------------------------------------------------------------------------------------------------------------------------------------------------------------------------------------------------------------------------------------------------------------------------------------------------------------------------------------------------------------------------------------------------------------------------------------------------------------------------------------------------------------------------------------------------|
| Product<br>Description: | Approximately 1"x 1" square, flat shape, golden brown, crunchy texture.                                                                                                                                                                                                                                                                                                                                                                                                                                                                                                                                                                                  |
| Packaging:              | Products will be packaged in resealable, child proof Cannaline packaging. Cannaline smell proof bags are food grade and are opaque, black in color and will have Frozen Budz labels.  Size: 5.33"x7 .5"  Child resistant single use bags are fully approved under the Consumer Product Safety Commission and fulfill the requirements for Poison Prevention Packaging under the current Code of Federal Regulations (C.F.R) Title 16, Part 1700. Cannaline bags conform to FDA protocols for Food Grade Packaging, and are fully recyclable.  Serving Size: 1 "x 1" 1 square THC per serving 5 mg Servings per Package: 10 Total THC per package = 50 mg |

#### **Product Depiction:**

(rev 12/20/2016) Page **7** of **80** 

Alcohol and Marijuana Control Office 550 W 7<sup>th</sup> Avenue, Suite 1600 Anchorage, AK 99501

marijuana.licensing@alaska.gov https://www.commerce.alaska.gov/web/amco

Phone: 907.269.0350

WARNING: Marijuana has intoxicating effects and may be habit forming; Marijuana impairs concentration, coordination, and judgment; Do not operate a vehicle or machinery under its influence; There are health risks associated with consumption of marijuana; Marijuana should not be used by women who are pregnant or breastfeeding.

Directions: One serving contains 5 mg of THC. Wait approximately 1 hour to feel the full effect of the infused product.

Bush Britle
Tested by "Marijuana Testing Facility" License ## Batch #: Provided by METRC
Best By: 4/20/2016

Lot #: Provided by METRC
Contains soy, m/ik, wheat, nuts

ingredients: Cannabis Butter (unsafed butter, marijuana, lecithin), pure cane sugar, com synup (Light Com Synup, Water, High Fructuse Com Syrup, Contains Less Than 2% Of Sait, Vanila), sait (Sait, Caicoum Sitrate (An Anticaking Agent), Destrose, Polassium Iodide), honey reasted peanuts (Peanuts, Sugar, Peanut Andi Or Canola Andi Or Contonseed Oil, Honey, Modified Potato Starch, Sait, Xanthan Gum), baking soda (Sodium Bicarporate).

FOR USE ONLY BY ADULTS 21 AND OLDER KEEP OUT OF THE REACH OF CHILDREN

> Manufactured by Frozen Budz License #10012: 3915 Peger Road Fairbanks AK 99709

(rev 12/20/2016) Page **8** of **80** 

Alcohol and Marijuana Control Office 550 W 7<sup>th</sup> Avenue, Suite 1600 Anchorage, AK 99501