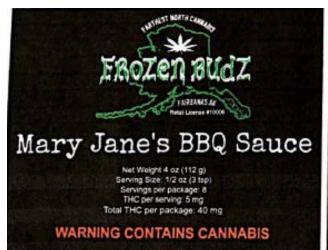

revention Packaging under the current Code of Federal Regulations (C.F.R) Title 16, Part 1700. Cannaline bags conform to FDA protocols for Food Grade Packaging, and are fully recyclable. |
|              | Serving Size: 1/2 oz. @ 5 mg THC Individual Servings per package = 8 Served in a jar with 4 oz. containing 40 mg THC.                                                                                                                                                                                                               |

### **Product Depiction:**



(rev 12/20/2016) Page **51** of **80** 



Alcohol and Marijuana Control Office 550 W 7<sup>th</sup> Avenue, Suite 1600 Anchorage, AK 99501

marijuana.licensing@alaska.gov https://www.commerce.alaska.gov/web/amco

Phone: 907.269.0350





(rev 12/20/2016) Page **52** of **80** 



Alcohol and Marijuana Control Office 550 W 7<sup>th</sup> Avenue, Suite 1600 Anchorage, AK 99501

marijuana.licensing@alaska.gov https://www.commerce.alaska.gov/web/amco

Phone: 907.269.0350

### **Mary Jane's Macaroons**

| Туре:                   | Edible