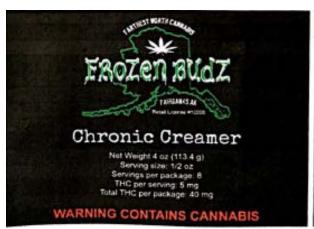

### **Chronic Creamer**

| Type:                   | Edible                                                                                                                                                                                                                                                                                                                              |
|-------------------------|-------------------------------------------------------------------------------------------------------------------------------------------------------------------------------------------------------------------------------------------------------------------------------------------------------------------------------------|
| Product<br>Description: | 4 oz. liquid, light green, smooth texture.                                                                                                                                                                                                                                                                                          |
|                         |                                                                                                                                                                                                                                                                                                                                     |
|                         | Creamer will be packaged in a Boston Round Squeeze Bottles that dispense precise amounts.                                                                                                                                                                                                                                           |
|                         | Products will be packaged in resealable, child proof Cannaline packaging. Cannaline smell proof bags are food safe and are opaque, black in color and will have Frozen Budz labels.                                                                                                                                                 |
|                         | Size: 3 1/3 "x5"                                                                                                                                                                                                                                                                                                                    |
| Packaging:              | Child resistant single use bags are fully approved under the Consumer Product Safety Commission and fulfill the requirements for Poison Prevention Packaging under the current Code of Federal Regulations (C.F.R) Title 16, Part 1700. Cannaline bags conform to FDA protocols for Food Grade Packaging, and are fully recyclable. |
|                         | Individual Serving Size: 1/2 oz. 5 mg THC                                                                                                                                                                                                                                                                                           |
|                         | Total Individual Servings per 'package: 10                                                                                                                                                                                                                                                                                          |
|                         | Served in a bag with 4 oz. containing 40 mg THC.                                                                                                                                                                                                                                                                                    |