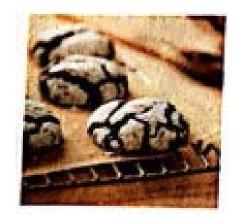

### **Canna-Crinkle Cookies**

| Туре:                   | Edible                                                                                                                                                                                                                                                                                                                                                                                                                                                                                                                                                                                                                                                                                                                                                                                                                                                                                                                    |
|-------------------------|---------------------------------------------------------------------------------------------------------------------------------------------------------------------------------------------------------------------------------------------------------------------------------------------------------------------------------------------------------------------------------------------------------------------------------------------------------------------------------------------------------------------------------------------------------------------------------------------------------------------------------------------------------------------------------------------------------------------------------------------------------------------------------------------------------------------------------------------------------------------------------------------------------------------------|
| Product<br>Description: | Approximately 2"x 2" round, flat shape, dark brown, soft, chewy texture.                                                                                                                                                                                                                                                                                                                                                                                                                                                                                                                                                                                                                                                                                                                                                                                                                                                  |
| Packaging:              | Products will be packaged in resealable, child proof Cannaline packaging. Cannaline smell proof bags are food grade and are opaque, black in color and will have Frozen Budz labels.  Size: 3 1/3" x 5"  Child resistant single use bags are fully approved under the Consumer Product Safety Commission and fulfill the requirements for Poison Prevention Packaging under the current Code of Federal Regulations (C.F.R) Title 16, Part 1700. Cannaline bags conform to FDA protocols for Food Grade Packaging, and are fully recyclable.  Each 2"x2" cookie will have 2 individual servings size equaling 5mg each. Packaging options: 1 cookie= 2 individual servings@ 5mg (total THC per package =10mg) 2 cookies= 4 individual servings@ 5mg (total THC per package= 20mg) 4 cookies= 8 individual servings@ 5mg (total THC per package= 40mg) 5 cookies= 10 individual servings@5mg (total THC per package= 50mg) |

### **Product Depiction:**

(rev 12/20/2016) Page **23** of **80** 

Alcohol and Marijuana Control Office 550 W 7<sup>th</sup> Avenue, Suite 1600 Anchorage, AK 99501

marijuana.licensing@alaska.gov https://www.commerce.alaska.gov/web/amco