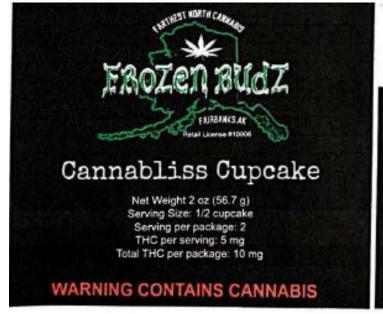

### **Cannabliss Cupcake**

| Туре:                   | Edible                                                                                                                                                                                                                                                                                                                                                                                                                                                                                                                                                                                                                                                                                                                                                                                                                                                              |
|-------------------------|---------------------------------------------------------------------------------------------------------------------------------------------------------------------------------------------------------------------------------------------------------------------------------------------------------------------------------------------------------------------------------------------------------------------------------------------------------------------------------------------------------------------------------------------------------------------------------------------------------------------------------------------------------------------------------------------------------------------------------------------------------------------------------------------------------------------------------------------------------------------|
| Product<br>Description: | Small, miniature cupcake approx. 2"x2" size, white in color and fluffy cake texture                                                                                                                                                                                                                                                                                                                                                                                                                                                                                                                                                                                                                                                                                                                                                                                 |
| Packaging:              | Products will be packaged in resealable, child proof Cannaline packaging. Cannaline smell proof bags are food grade and are opaque, black in color and will have Frozen Budz labels.  Size: 3 1/3" x 5"  Child resistant single use bags are fully approved under the Consumer Product Safety Commission and fulfill the requirements for Poison Prevention Packaging under the current Code of Federal Regulations (C.F. R) Title 16, Part 1700. Cannaline bags conform to FDA protocols for Food Grade Packaging, and are fully recyclable.  Each 2"x2" cupcake will have 2 individual servings size equaling 5mg each. Packaging options: I cupcake = 2 individual servings @ 5mg (total THC per package = 10mg) 2 cupcakes = 4 individual servings @ 5mg (total THC per package = 20mg) 4 cupcakes = 8 individual servings @ 5mg (total THC per package = 40mg) |

Phone: 907.269.0350

WARNING: Marijuana has intoxicating effects and may be habit forming; Marijuana impairs concentration, coordination, and judgment; Do not operate a vehicle or machinery under its influence; There are health risks associated with consumption of marijuana; Marijuana should not be used by women who are pregnant or breastfeeding.

Directions: Cut the cupcake in half at the serving size line for one-serving containing 5 mg of THC. Wait approximately 1 hour to feel the full effect of the infused product.

Cannables Cupcakes
Testing Facility\* License #
Best By: 4/25/2016

Lot #: Provided by METRC Batch #: Provided by METRC Contains sign wheat, eggs, processed on equipment used to process act.

ingredients: Cannabis Butter (unsalled butter, marijuana, lecithin), cream cheese (pastsurized milk and cream, whey protein concentrate, salt, carob bean gum, cheese culture) graham cracker (unbleached enriched flour, graham flour whole grain wheat flour, pure care sugar, soybean andior partially hydrogenated cottonseed oil, molasses, leavening (baking soda and/ or carolium prosphate, salt, sultur dioxide added to preserve freshness, cornstarch), sour cream (grade A cultured cream (milk), enzyme), pure care sugar, vanilla extract ( Vanilla Bean Extractives in Water, Alcohol (35%), And Com Syrup), eggs, Fresh bernes.

FOR USE ONLY BY ADULTS 21 AND OLDER KEEP OUT OF THE REACH OF CHILDREN

Manufactured by Frozen Budz License #10012: 3915 Peger Road Fairbanks AK 99709

(rev 12/20/2016) Page **16** of **80** 

Alcohol and Marijuana Control Office 550 W 7<sup>th</sup> Avenue, Suite 1600 Anchorage, AK 99501