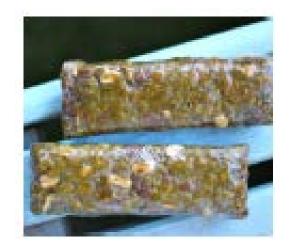

### **Cannabis Bars**

| Туре:                   | Edible                                                                                                                                                                                                                                                                                                                                                                                                                                                                                                                                                                                                                                                                                                                                                                                                                                                                                                                                                                                                                                                                                                    |
|-------------------------|-----------------------------------------------------------------------------------------------------------------------------------------------------------------------------------------------------------------------------------------------------------------------------------------------------------------------------------------------------------------------------------------------------------------------------------------------------------------------------------------------------------------------------------------------------------------------------------------------------------------------------------------------------------------------------------------------------------------------------------------------------------------------------------------------------------------------------------------------------------------------------------------------------------------------------------------------------------------------------------------------------------------------------------------------------------------------------------------------------------|
| Product<br>Description: | 2"x 2" square, dark brown and light brown, creamy in texture.                                                                                                                                                                                                                                                                                                                                                                                                                                                                                                                                                                                                                                                                                                                                                                                                                                                                                                                                                                                                                                             |
| Packaging:              | Products will be packaged in resealable, child proof Cannaline packaging. Cannaline smell proof bags are food grade and are opaque, black in color and will have Frozen Budz labels.  The jar will be packaged in resealable, child proof Cannaline packaging. Cannaline smell proof bags are food grade and are opaque, black in color and will have Frozen Budz labels.  Size: 3 1/3 "x5"  Child resistant single use bags are fully approved under the Consumer Product Safety Commission and fulfill the requirements for Poison Prevention Packaging under the current Code of Federal Regulations (C.F.R) Title 16, Part 1700. Cannaline bags conform to FDA protocols for Food Grade Packaging, and are fully recyclable.  Each 2"x2" bar will have 2 individual servings size equaling 5mg each. Packaging options:  I bar= 2 individual servings@ 5mg (total THC per package = 10mg) 2 bars = 4 individual servings @ 5mg (total THC per package = 20mg) 4 bars = 8 individual servings @ 5mg (total THC per package = 40mg) 5 bars = 10 individual servings @5mg (total THC per package = 50mg) |

#### **Product Depiction:**

(rev 12/20/2016) Page **13** of **80** 

Alcohol and Marijuana Control Office 550 W 7<sup>th</sup> Avenue, Suite 1600 Anchorage, AK 99501

marijuana.licensing@alaska.gov https://www.commerce.alaska.gov/web/amco