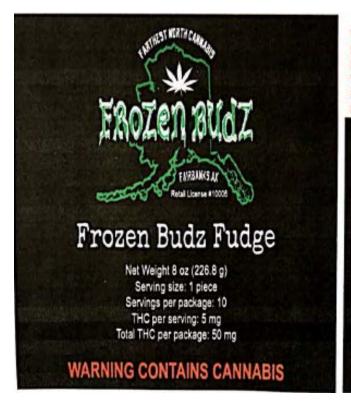

### **Cannabis Bars**

| Туре:                   | Edible                                                                                                                                                                                                                                                                                                                                                                                                                                                                                                                                                                                                                                                                                                                                                                                                                                                                                                                                                                                                                                                                                                    |
|-------------------------|-----------------------------------------------------------------------------------------------------------------------------------------------------------------------------------------------------------------------------------------------------------------------------------------------------------------------------------------------------------------------------------------------------------------------------------------------------------------------------------------------------------------------------------------------------------------------------------------------------------------------------------------------------------------------------------------------------------------------------------------------------------------------------------------------------------------------------------------------------------------------------------------------------------------------------------------------------------------------------------------------------------------------------------------------------------------------------------------------------------|
| Product<br>Description: | 2"x 2" square, dark brown and light brown, creamy in texture.                                                                                                                                                                                                                                                                                                                                                                                                                                                                                                                                                                                                                                                                                                                                                                                                                                                                                                                                                                                                                                             |
| Packaging:              | Products will be packaged in resealable, child proof Cannaline packaging. Cannaline smell proof bags are food grade and are opaque, black in color and will have Frozen Budz labels.  The jar will be packaged in resealable, child proof Cannaline packaging. Cannaline smell proof bags are food grade and are opaque, black in color and will have Frozen Budz labels.  Size: 3 1/3 "x5"  Child resistant single use bags are fully approved under the Consumer Product Safety Commission and fulfill the requirements for Poison Prevention Packaging under the current Code of Federal Regulations (C.F.R) Title 16, Part 1700. Cannaline bags conform to FDA protocols for Food Grade Packaging, and are fully recyclable.  Each 2"x2" bar will have 2 individual servings size equaling 5mg each. Packaging options:  I bar= 2 individual servings@ 5mg (total THC per package = 10mg) 2 bars = 4 individual servings @ 5mg (total THC per package = 20mg) 4 bars = 8 individual servings @ 5mg (total THC per package = 40mg) 5 bars = 10 individual servings @5mg (total THC per package = 50mg) |