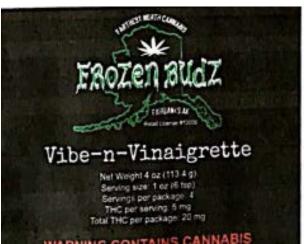

ack in color and will have Frozen Budz labels. ,  Size: 3 1/3 "x5"  Child resistant single use bags are fully approved under the Consumer Product Safety Commission and fulfill the requirements for Poison Prevention Packaging under the current Code of Federal Regulations (C.F.R) Title 16, Part 1700. Cannaline bags conform to FDA protocols for Food Grade Packaging, and are fully recyclable.  Individual Serving Size: 1/2 oz. 5 mg THC Total Individual Servings per package: 8  Served in a 4 oz. container with total of 40 mg THC. |

### **Product Depiction:**



(rev 12/20/2016) Page **75** of **80** 



Alcohol and Marijuana Control Office 550 W 7<sup>th</sup> Avenue, Suite 1600 Anchorage, AK 99501

marijuana.licensing@alaska.gov https://www.commerce.alaska.gov/web/amco

Phone: 907.269.0350





Marijuana impairs concentration, coordination, and judgment;
Do not operate a vehicle or machinery under its influence;
There are health risks associated with consumption of marijuana;
Marijuana should not be used by women who are pregnant or
breastheding.

Dectors Measure 6 testpoors for a single serving of 5 mg THC. Was approximately 1
hour to feel the full effect of the influence of the provided by METRC.

Vibers Vinagoria Testing by
Transpara Testing Facility\* License Measure
Best 6y: 420-2016

Keep Refrigerated

Ingredents: Canta-Oil i occurs of the musted fiviliar vinagor (Wine Vinagor,
Grape Must. Caramel) gartic, shalled. Dish musted fiviliar vinagor (Wine Vinagor,
Grape Must. Caramel) gartic, shalled. Dish musted fiviliar vinagor (Wine Vinagor,
Grape Must. Caramel, Santo, Caram