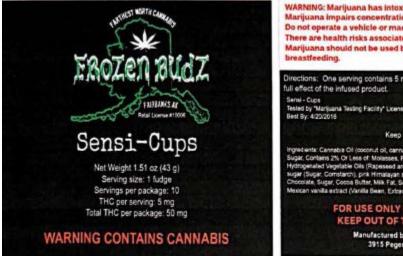

### **Canna-Caramels**

| Туре:                   | Edible                                                                                                                                                                                                                                                                                                                                                                                                                                                                                                                                                                                                                                                         |
|-------------------------|----------------------------------------------------------------------------------------------------------------------------------------------------------------------------------------------------------------------------------------------------------------------------------------------------------------------------------------------------------------------------------------------------------------------------------------------------------------------------------------------------------------------------------------------------------------------------------------------------------------------------------------------------------------|
| Product<br>Description: | Smooth, chewy candy, square, yellowish brown.                                                                                                                                                                                                                                                                                                                                                                                                                                                                                                                                                                                                                  |
| Packaging:              | Products will be packaged in resealable, child proof Cannaline packaging. Cannaline smell proof bags are food grade and are opaque, black in color and will have Frozen Budz labels.  Size: 4 4/9" x 6 2/5"  Child resistant single use bags are fully approved under the Consumer Product Safety Commission and fulfill the requirements for Poison Prevention Packaging under the current Code of Federal Regulations (C.F.R) Title 16, Part 1700. Cannaline bags conform to FDA protocols for Food Grade Packaging, and are fully recyclable.  Serving Size: 1"x 1" 1 caramel THC per serving 5mg Serving Size per Package: 10 Total THC per package = 50mg |

### **Product Depiction:**

(rev 12/20/2016) Page **21** of **80** 

Alcohol and Marijuana Control Office 550 W 7<sup>th</sup> Avenue, Suite 1600 Anchorage, AK 99501

marijuana.licensing@alaska.gov https://www.commerce.alaska.gov/web/amco

Phone: 907.269.0350

WARNING! Marquanus has intercicating effects and may be habit forming: Marquanus impairs concentration, constituent, and judgment.

Do not operate a vehicle or marchinery under its influence; There are health risks associated with consumption of marquans; Marquanus should not be used by women who are pregnant or breastheading.

Directions: One serving contains 5 mg of FHC, Walf approximately 1 hour to feel the full effect of the influency product.

Lot it Provided by METRG

Marquanus Testing Facility\* License sesses.

Batch it Provided by METRG

Batch it Provided by METRG

Contains soy, milk, nuts

Keep Rishigerated Until Use

Ingredients: Connable Butler lumsafted butler, marquanu, lecthon), pure care suger, pumplies seeds, prue care brown suger, heavy orean thelay orean, sum milk, contains less than 1% of the following record or symp, nethers' symp, caramel flavor, sait, sodium bendinate lusted to protect quality), caramel bater, maple sympt, used settact (Vanilla Bloan Extractives in Water, Alcohol (55%), And Com Symp), pumplin spice (cinnamon, proper nutmep, all seides and sufficing agents), lemon juice, pink Henalitys test.

FOR USE ONLY BY ADULTS 21 AND OLDER KEEP OUT OF THE REACH OF CHILDREN

Manufactured by Frozen Budz License #10012

3915 Peger Road Fairbanks AK 99709

(rev 12/20/2016) Page **22** of **80** 

Alcohol and Marijuana Control Office 550 W 7<sup>th</sup> Avenue, Suite 1600 Anchorage, AK 99501