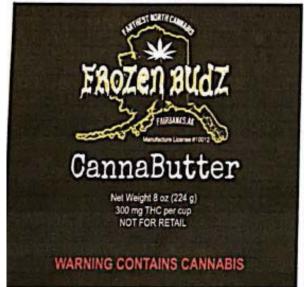

### **CannaButter**

| Туре:        | Infused butter for making edibles |
|--------------|-----------------------------------|
| Product      | Color: green                      |
| Description: | Shape: small cubes                |
|              | Texture: creamy, smooth           |

| Packaging: | 16 oz. Plastic Hinged Lid Edible Containers The container is clear and 5" x 2.63" inches. This product will be used to infuse edibles per ingredients. This product is not for retail.  THC will vary depending on the THC content of the marijuana used to infuse the butter. The calculation to determine THC content will be to take the amount of ground marijuana, convert it to milligrams and divide it by the recipe yield to determine a per-serving dose of THC. |
|------------|----------------------------------------------------------------------------------------------------------------------------------------------------------------------------------------------------------------------------------------------------------------------------------------------------------------------------------------------------------------------------------------------------------------------------------------------------------------------------|
|            | Example:  3 grams marijuana = 3,000 mg  3000 mg marijuana x.10 THC = 300 mg  300 mg/ 60 (recipe yield) = 5mg per serving                                                                                                                                                                                                                                                                                                                                                   |