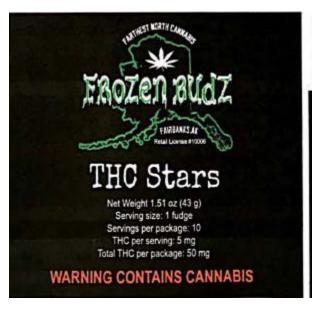

### **Canna-Crinkle Cookies**

| Туре:                   | Edible                                                                                                                                                                                                                                                                                                                                                                                                                                                                                                                                                                                                                                                                                                                                                                                                                                                                                                                    |
|-------------------------|---------------------------------------------------------------------------------------------------------------------------------------------------------------------------------------------------------------------------------------------------------------------------------------------------------------------------------------------------------------------------------------------------------------------------------------------------------------------------------------------------------------------------------------------------------------------------------------------------------------------------------------------------------------------------------------------------------------------------------------------------------------------------------------------------------------------------------------------------------------------------------------------------------------------------|
| Product<br>Description: | Approximately 2"x 2" round, flat shape, dark brown, soft, chewy texture.                                                                                                                                                                                                                                                                                                                                                                                                                                                                                                                                                                                                                                                                                                                                                                                                                                                  |
| Packaging:              | Products will be packaged in resealable, child proof Cannaline packaging. Cannaline smell proof bags are food grade and are opaque, black in color and will have Frozen Budz labels.  Size: 3 1/3" x 5"  Child resistant single use bags are fully approved under the Consumer Product Safety Commission and fulfill the requirements for Poison Prevention Packaging under the current Code of Federal Regulations (C.F.R) Title 16, Part 1700. Cannaline bags conform to FDA protocols for Food Grade Packaging, and are fully recyclable.  Each 2"x2" cookie will have 2 individual servings size equaling 5mg each. Packaging options: 1 cookie= 2 individual servings@ 5mg (total THC per package =10mg) 2 cookies= 4 individual servings@ 5mg (total THC per package= 20mg) 4 cookies= 8 individual servings@ 5mg (total THC per package= 40mg) 5 cookies= 10 individual servings@5mg (total THC per package= 50mg) |

### **Product Depiction:**

(rev 12/20/2016) Page **23** of **80** 

Alcohol and Marijuana Control Office 550 W 7<sup>th</sup> Avenue, Suite 1600 Anchorage, AK 99501

marijuana.licensing@alaska.gov https://www.commerce.alaska.gov/web/amco

Phone: 907.269.0350

WARNING: Marijuana has intoxicating effects and may be habit forming; Marijuana Impairs concentration, coordination, and Judgment; Do not operate a vehicle or machinery under its influence; There are health risks associated with consumption of marijuana; Marijuana should not be used by women who are pregnant or breastfeeding.

Directions: Out the cookie at the serving size line for one serving containing 5 mg of THC. Wall approximately 1 hour to feel the full effect of the infused product.

Canna-Crinkle Cookie Tested by "Marijuana Testing Facility" License ## Batch #: Provided by METIRC Best By: 4/20/2016

Lot #: Provided by METRC: Contains soy, eggs, wheat, processed on equipment used to process nuts

Keep Refrigerated Until Use

Ingredients: Cannabis Oil (coconut oil, cannabis, lecithin), pure cane sugar, cocoa, eggs, pure vanilla extract, all-purpose flour (Wheat Flour, Mated Barley Flour, Niacin (a B Ustamin), but Thiamin Mononitrate (Vitamin B1), Riboflavin (Vitamin B2), Folic Acid (a B Vitamin), baking powder, salt, powdered sugar