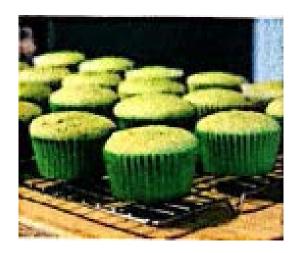

packaging. Cannaline smell proof bags are food grade and are opaque, black in color and will have Frozen Budz labels.  Size: 3 1/3" x 5"  Child resistant single use bags are fully approved under the Consumer Product Safety Commission and fulfill the requirements for Poison Prevention Packaging under the current Code of Federal Regulations (C.F. R) Title 16, Part 1700. Cannaline bags conform to FDA protocols for Food Grade Packaging, and are fully recyclable.  Each 2"x2" cupcake will have 2 individual servings size equaling 5mg each. Packaging options: I cupcake= 2 individual servings@ 5mg (total THC per package = 10mg) 2 cupcakes = 4 individual servings@ 5mg (total THC per package = 20mg) 4 cupcakes = 8 individual servings@ 5mg (total THC per package = 40mg) |

### **Product Depiction:**



(rev 12/20/2016) Page **49** of **80** 



Alcohol and Marijuana Control Office 550 W 7<sup>th</sup> Avenue, Suite 1600 Anchorage, AK 99501

marijuana.licensing@alaska.gov https://www.commerce.alaska.gov/web/amco

Phone: 907.269.0350



FOR USE ONLY BY ADULTS 21 AND OLDER

KEEP OUT OF THE REACH OF CHILDREN

Manufactured by Frozen Budz License #10012; 3915 Peger Road Fairbanks AK 99709

Kush Key Lime Cupcake Net Weight 2 oz (56.7 g) Serving Size: 1/2 cupcake Serving per package: 2 THC per serving: 5 mg Total THC per package: 10 mg WARNING CONTAINS CANNABIS

(rev 12/20/2016) Page **50** of **80** 



Alcohol and Marijuana Control Office 550 W 7<sup>th</sup> Avenue, Suite 1600 Anchorage, AK 99501

marijuana.licensing@alaska.gov https://www.commerce.alaska.gov/web/amco

Phone: 907.269.0350