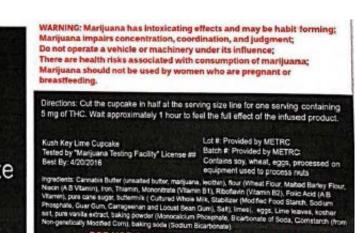

### **Cannabliss Cupcake**

| Туре:                   | Edible                                                                                                                                                                                                                                                                                                                                                                                                                                                                                                                                                                                                                                                                                                                                                                                                                                                              |
|-------------------------|---------------------------------------------------------------------------------------------------------------------------------------------------------------------------------------------------------------------------------------------------------------------------------------------------------------------------------------------------------------------------------------------------------------------------------------------------------------------------------------------------------------------------------------------------------------------------------------------------------------------------------------------------------------------------------------------------------------------------------------------------------------------------------------------------------------------------------------------------------------------|
| Product<br>Description: | Small, miniature cupcake approx. 2"x2" size, white in color and fluffy cake texture                                                                                                                                                                                                                                                                                                                                                                                                                                                                                                                                                                                                                                                                                                                                                                                 |
| Packaging:              | Products will be packaged in resealable, child proof Cannaline packaging. Cannaline smell proof bags are food grade and are opaque, black in color and will have Frozen Budz labels.  Size: 3 1/3" x 5"  Child resistant single use bags are fully approved under the Consumer Product Safety Commission and fulfill the requirements for Poison Prevention Packaging under the current Code of Federal Regulations (C.F. R) Title 16, Part 1700. Cannaline bags conform to FDA protocols for Food Grade Packaging, and are fully recyclable.  Each 2"x2" cupcake will have 2 individual servings size equaling 5mg each. Packaging options: I cupcake = 2 individual servings @ 5mg (total THC per package = 10mg) 2 cupcakes = 4 individual servings @ 5mg (total THC per package = 20mg) 4 cupcakes = 8 individual servings @ 5mg (total THC per package = 40mg) |

Directions: Cut the cupcake in half at the serving size line for one-serving containing 5 mg of THC. Wait approximately 1 hour to feel the full effect of the infused product.

Cannables Cupcakes
Testing Facility\* License #
Best By: 4/25/2016

Lot #: Provided by METRC Batch #: Provided by METRC Contains sign wheat, eggs, processed on equipment used to process act.

ingredients: Cannabis Butter (unsalled butter, marijuana, lecithin), cream cheese (pastsurized milk and cream, whey protein concentrate, salt, carob bean gum, cheese culture) graham cracker (unbleached enriched flour, graham flour whole grain wheat flour, pure care sugar, soybean andior partially hydrogenated cottonseed oil, molasses, leavening (baking soda and/ or carolium prosphate, salt, sultur dioxide added to preserve freshness, cornstarch), sour cream (grade A cultured cream (milk), enzyme), pure care sugar, vanilla extract ( Vanilla Bean Extractives in Water, Alcohol (35%), And Com Syrup), eggs, Fresh bernes.