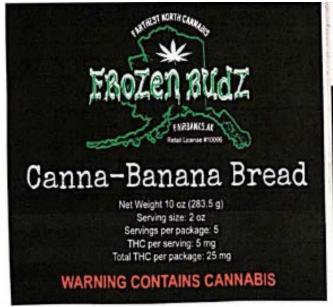

### Canna-Banana Bread

| Туре:                   | Edible                                                                                                                                                                                                                                                                                                                                                                                                                                                                                                                                                                                                                                                                                                                                                                                                                           |
|-------------------------|----------------------------------------------------------------------------------------------------------------------------------------------------------------------------------------------------------------------------------------------------------------------------------------------------------------------------------------------------------------------------------------------------------------------------------------------------------------------------------------------------------------------------------------------------------------------------------------------------------------------------------------------------------------------------------------------------------------------------------------------------------------------------------------------------------------------------------|
| Product<br>Description: | Approximately 5 3/4"x 3"x 2 1/8" miniature bread loaf shape, golden brown, soft, fluffy cake texture.                                                                                                                                                                                                                                                                                                                                                                                                                                                                                                                                                                                                                                                                                                                            |
| Packaging:              | Products will be packaged in resealable, child proof Cannaline packaging. Cannaline smell proof bags are food grade and are opaque, black in color and will have Frozen Budz labels.  Size: 5.33"x7.5"  Child resistant single use bags are fully approved under the Consumer Product Safety Commission and fulfill the requirements for Poison Prevention Packaging under the current Code of Federal Regulations (C.F. R) Title 16, Part 1700. Cannaline bags conform to FDA protocols for Food Grade Packaging, and are fully recyclable.  Each 5 3/4" x 3 x 2 1/8" loaf will be sliced into five I 1/4" x 3 x 2 1/4" individual serving sizes equaling 5mg each. Packaging options:  1 loaf= 5 individual servings @5mg (total THC per package = 25mg) 2 loafs = 10 individual servings @ 5mg (total THC per package = 50mg) |

#### **Product Depiction:**

(rev 12/20/2016) Page **11** of **80** 

Alcohol and Marijuana Control Office 550 W 7<sup>th</sup> Avenue, Suite 1600 Anchorage, AK 99501

marijuana.licensing@alaska.gov https://www.commerce.alaska.gov/web/amco

Phone: 907.269.0350

WARNING: Marijuana has intoxicating effects and may be habit forming; Marijuana Impairs concentration, coordination, and judgment; Do not operate a vehicle or machinery under its influence: There are health risks associated with consumption of marijuana; Marijuana should not be used by women who are pregnant or breastfeeding. Directions: Each slice of bread is one serving containing 5 mg of THC. Wait approximately 1 hour to feel the full effect of the infused product.

Lot #: Provided by METRC Canna-Banana Bread

Tested by "Marijuana Testing Facility" License ## Batch #: Provided by METRC
Contains soy, wheat, eggs, processed on equipment used to process nuts

Ingredients: Cannabis Butter (unsalted butter, marijuana, lecithin), all-purpose flour (Wheat Flour, Malted Barley Flour, Niacin (a B Vitamin), Iron, Thiamin Monontrate (Vitamin B1), Ribofavin (Vitamin B2), Foic Acid (a B Vitamin), baking soda (Sodium Bicarbonate), sat (Salt, Caldium Silicate (An Anticaking Agent), Dextrose, Potassium Iodide), pure cane brown sugar, eggs, bananas