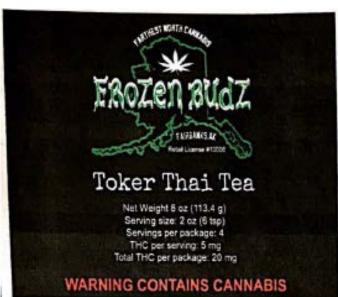

Phone: 907.269.0350

3915 Peger Road Fairbanks, AK 99709

WARNING: Marijuana has intoxicating effects and may be habit forming; Marijuana impairs concentration, coordination, and judgment; Do not operate a vehicle or machinery under its influence; There are health risks associated with consumption of marijuana; Marijuana should not be used by women who are pregnant or Directions: Enjoy one bread roll for a single serving of 5 mg THC. Wait approximately 1 hour to feel the full effect of the infused product. Bong Bread Tested by Lot # Provided by METRC "Marijuana Testing Facility' License ######## Batch #: Provided by METRC Best By: 4/20/2016 Contains soy, milk, eggs, wheat, nuts Ingredients: Cannabis, all purpose flour (Bleached Wheat Flour, Malted Barley Flour (Improves Yeast Baking), A B Vitamin (Niacin), Iron (A Mineral Nutrient), Vitamin B2 (Ribofavin), Vitamin B1 (Thiamin Monontrale), A B Vitamin (Folic Acid), flaxseed meal (Whole Ground Flaxseed), salt, active dry yeast. FOR USE ONLY BY ADULTS 21 AND OLDER KEEP OUT OF THE REACH OF CHILDREN Manufactured by Frozen Budz License #10312 3915 Peger Road Fairbanks AK 89709