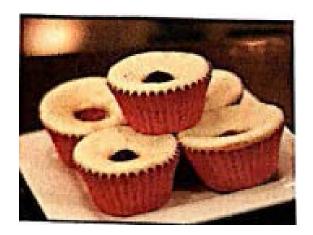

### **Cannabliss Cupcake**

| Туре:                   | Edible                                                                                                                                                                                                                                                                                                                                                                                                                                                                                                                                                                                                                                                                                                                                                                                                                                                              |
|-------------------------|---------------------------------------------------------------------------------------------------------------------------------------------------------------------------------------------------------------------------------------------------------------------------------------------------------------------------------------------------------------------------------------------------------------------------------------------------------------------------------------------------------------------------------------------------------------------------------------------------------------------------------------------------------------------------------------------------------------------------------------------------------------------------------------------------------------------------------------------------------------------|
| Product<br>Description: | Small, miniature cupcake approx. 2"x2" size, white in color and fluffy cake texture                                                                                                                                                                                                                                                                                                                                                                                                                                                                                                                                                                                                                                                                                                                                                                                 |
| Packaging:              | Products will be packaged in resealable, child proof Cannaline packaging. Cannaline smell proof bags are food grade and are opaque, black in color and will have Frozen Budz labels.  Size: 3 1/3" x 5"  Child resistant single use bags are fully approved under the Consumer Product Safety Commission and fulfill the requirements for Poison Prevention Packaging under the current Code of Federal Regulations (C.F. R) Title 16, Part 1700. Cannaline bags conform to FDA protocols for Food Grade Packaging, and are fully recyclable.  Each 2"x2" cupcake will have 2 individual servings size equaling 5mg each. Packaging options: I cupcake = 2 individual servings @ 5mg (total THC per package = 10mg) 2 cupcakes = 4 individual servings @ 5mg (total THC per package = 20mg) 4 cupcakes = 8 individual servings @ 5mg (total THC per package = 40mg) |