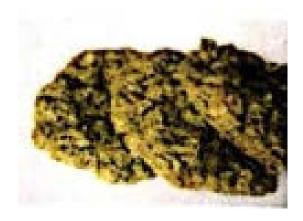

### **Bush Brittle**

| Туре:                   | Edible                                                                                                                                                                                                                                                                                                                                                                                                                                                                                                                                                                                                                                                   |
|-------------------------|----------------------------------------------------------------------------------------------------------------------------------------------------------------------------------------------------------------------------------------------------------------------------------------------------------------------------------------------------------------------------------------------------------------------------------------------------------------------------------------------------------------------------------------------------------------------------------------------------------------------------------------------------------|
| Product<br>Description: | Approximately 1"x 1" square, flat shape, golden brown, crunchy texture.                                                                                                                                                                                                                                                                                                                                                                                                                                                                                                                                                                                  |
| Packaging:              | Products will be packaged in resealable, child proof Cannaline packaging. Cannaline smell proof bags are food grade and are opaque, black in color and will have Frozen Budz labels.  Size: 5.33"x7 .5"  Child resistant single use bags are fully approved under the Consumer Product Safety Commission and fulfill the requirements for Poison Prevention Packaging under the current Code of Federal Regulations (C.F.R) Title 16, Part 1700. Cannaline bags conform to FDA protocols for Food Grade Packaging, and are fully recyclable.  Serving Size: 1 "x 1" 1 square THC per serving 5 mg Servings per Package: 10 Total THC per package = 50 mg |

#### **Product Depiction:**

(rev 12/20/2016) Page **7** of **80** 

Alcohol and Marijuana Control Office 550 W 7<sup>th</sup> Avenue, Suite 1600 Anchorage, AK 99501

marijuana.licensing@alaska.gov https://www.commerce.alaska.gov/web/amco