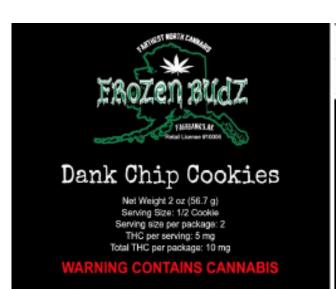

### **Dank Chip Cookies**

| Туре:                   | Edible                                                                                                                                                                                                                                                                                                                                                                                                                                                                                                                                                                                                                                                                                                                                                                                |
|-------------------------|---------------------------------------------------------------------------------------------------------------------------------------------------------------------------------------------------------------------------------------------------------------------------------------------------------------------------------------------------------------------------------------------------------------------------------------------------------------------------------------------------------------------------------------------------------------------------------------------------------------------------------------------------------------------------------------------------------------------------------------------------------------------------------------|
| Product<br>Description: | Approximately 2"x 2" circular in shape, flat, golden brown with dark brown spots, soft cookie texture.                                                                                                                                                                                                                                                                                                                                                                                                                                                                                                                                                                                                                                                                                |
| Packaging:              | Products will be packaged in resealable, child proof Cannaline packaging. Cannaline smell proof bags are food grade and are opaque, black in color and will have Frozen Budz labels.  Size: 3 1/3"x5"  Child resistant single use bags are fully approved under the Consumer Product Safety Commission and fulfill the requirements for Poison Prevention Packaging under the current Code of Federal Regulations (C.F.R) Title 16, Part 1700. Cannaline bags conform to FDA protocols for Food Grade Packaging, and are fully recyclable.  Each 2"x2" cookie will have 2 individual servings size equaling 5mg each. Packaging options: 1 cookie = 2 individual servings @ 5mg (total THC per package = 10mg) 2 cookies = 4 individual servings @ 5mg (total THC per package = 20mg) |
|                         | 4 cookies = 8 individual servings @ 5mg (total THC per package = 40mg) 5 cookies = 10 individual servings @5mg (total THC per package = 50mg)                                                                                                                                                                                                                                                                                                                                                                                                                                                                                                                                                                                                                                         |

### **Product Depiction:**

(rev 12/20/2016) Page **29** of **80** 

Alcohol and Marijuana Control Office 550 W 7<sup>th</sup> Avenue, Suite 1600 Anchorage, AK 99501

marijuana.licensing@alaska.gov https://www.commerce.alaska.gov/web/amco

Phone: 907.269.0350

WARNING: Marijuana has intoxicating effects and may be habit forming; Marijuana impairs concentration, coordination, and judgment; Do not operate a vehicle or machinery under its influence; There are health risks associated with consumption of marijuana; Marijuana should not be used by women who are pregnant or breastfeeding.

Direction: Cut the cookie in half at the serving size line for one serving containing 5 mg of THC. Wait approximately 1 hour to feel the full effect of the infused product.

Dank Chip Cookies Tested by "Marijuana Testing Facility" License # Best By: 4/20/2016

Lot R. Provided by METRC Batch it: Provided by METRC Contains soy, milk, eggs, precessed on equipment use to present mate.

hyperformic Committe Butter (unsolder latter, marijuarus, instituris, serimizent shouldar obliga (Smrti Steed Choucider Begge: Choucider, Cooke Butter, Middl. Skyl. Lockith, Natura Phiranti), para some sugar, basiling outs (Socialer Bibarbonaria), para care brean sugar, pure varials satired, varials pudding mix (Sugar, Bibdifed Food Starck, Contains Lass Than 27th Of Natural And Artificial Playor, Sut., Classiturs Phosphate And Tenasodium Prychicaphate (For Thiobarring), March And Digitocentes (Prevent Towning), Wilson S., Yallow, A., Artificial Color, Sel-Preventereller, all-puppers from (Wheel Flour, Marked Burley Flour, Hascin (a B Warnin), Iron, Thiomin Monositrate (Warnin B1), Fibotherin (Warnin B2), Folic Add to Nationaria.

> FOR USE ONLY BY ADULTS 21 AND OLDER KEEP OUT OF THE REACH OF CHILDREN

> > Manufactured by Freeen Budz License #19912: 3515 Pager Road Fairbanks AK 59299

(rev 12/20/2016) Page **30** of **80** 

Alcohol and Marijuana Control Office 550 W 7<sup>th</sup> Avenue, Suite 1600 Anchorage, AK 99501