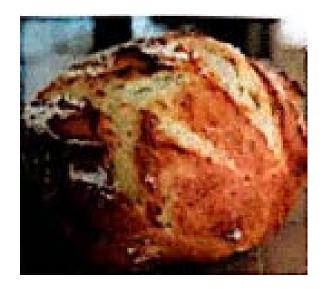

### **Bong Bread**

| Type:                   | Edible                                                                                                                                                                                                                                                                                                                                                                                                                                                                                                                                                                                                                                                                                                                                                                                                                                                  |
|-------------------------|---------------------------------------------------------------------------------------------------------------------------------------------------------------------------------------------------------------------------------------------------------------------------------------------------------------------------------------------------------------------------------------------------------------------------------------------------------------------------------------------------------------------------------------------------------------------------------------------------------------------------------------------------------------------------------------------------------------------------------------------------------------------------------------------------------------------------------------------------------|
| Product<br>Description: | 3"x 3" round rolls, light brown, light, fluffy texture.                                                                                                                                                                                                                                                                                                                                                                                                                                                                                                                                                                                                                                                                                                                                                                                                 |
| Packaging:              | Products will be packaged in resealable, child proof Cannaline packaging. Cannaline smell proof bas are food grade and are opaque, black in color and will have Frozen Budz labels.  Size: 3 1/3 "x5"  Child resistant single use bags are fully approved under the Consumer Product Safety Commission and fulfill the requirements for Poison Prevention Packaging under the current Code of Federal Regulations (C.F.R) Title 16, Part 1700. Cannaline bags conform to FDA protocols for Food Grade Packaging, and are fully recyclable.  Each 3"x3" bread roll will have 2 individual servings size equaling 5mg each. Packaging options:  I roll= 2 individual servings@ 5mg (total THC per package = 10mg) 2 rolls = 4 individual servings @ 5mg (total THC per package= 20mg) 4 rolls = 8 individual servings @ 5mg (total THC per package= 40mg) |