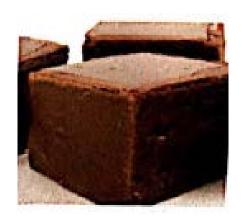

### **Cannabis Bars**

| Туре:                   | Edible                                                                                                                                                                                                                                                                                                                                                                                                                                                                                                                                                                                                                                                                                                                                                                                                                                                                                                                                                                                                                                                                                                    |
|-------------------------|-----------------------------------------------------------------------------------------------------------------------------------------------------------------------------------------------------------------------------------------------------------------------------------------------------------------------------------------------------------------------------------------------------------------------------------------------------------------------------------------------------------------------------------------------------------------------------------------------------------------------------------------------------------------------------------------------------------------------------------------------------------------------------------------------------------------------------------------------------------------------------------------------------------------------------------------------------------------------------------------------------------------------------------------------------------------------------------------------------------|
| Product<br>Description: | 2"x 2" square, dark brown and light brown, creamy in texture.                                                                                                                                                                                                                                                                                                                                                                                                                                                                                                                                                                                                                                                                                                                                                                                                                                                                                                                                                                                                                                             |
| Packaging:              | Products will be packaged in resealable, child proof Cannaline packaging. Cannaline smell proof bags are food grade and are opaque, black in color and will have Frozen Budz labels.  The jar will be packaged in resealable, child proof Cannaline packaging. Cannaline smell proof bags are food grade and are opaque, black in color and will have Frozen Budz labels.  Size: 3 1/3 "x5"  Child resistant single use bags are fully approved under the Consumer Product Safety Commission and fulfill the requirements for Poison Prevention Packaging under the current Code of Federal Regulations (C.F.R) Title 16, Part 1700. Cannaline bags conform to FDA protocols for Food Grade Packaging, and are fully recyclable.  Each 2"x2" bar will have 2 individual servings size equaling 5mg each. Packaging options:  I bar= 2 individual servings@ 5mg (total THC per package = 10mg) 2 bars = 4 individual servings @ 5mg (total THC per package = 20mg) 4 bars = 8 individual servings @ 5mg (total THC per package = 40mg) 5 bars = 10 individual servings @5mg (total THC per package = 50mg) |

#### **Product Depiction:**

(rev 12/20/2016) Page **13** of **80** 

Alcohol and Marijuana Control Office 550 W 7<sup>th</sup> Avenue, Suite 1600 Anchorage, AK 99501

marijuana.licensing@alaska.gov https://www.commerce.alaska.gov/web/amco