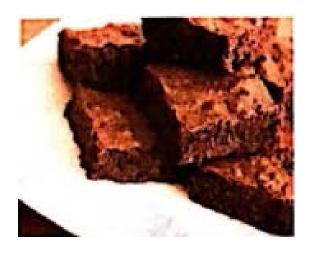

### **Brownie Budz**

| Туре:                   | Edible                                                                                                                                                                                                                                                                                                                                                                                                                                                                                                                                                                                                                                                                                                                                                                                                                                                                                  |
|-------------------------|-----------------------------------------------------------------------------------------------------------------------------------------------------------------------------------------------------------------------------------------------------------------------------------------------------------------------------------------------------------------------------------------------------------------------------------------------------------------------------------------------------------------------------------------------------------------------------------------------------------------------------------------------------------------------------------------------------------------------------------------------------------------------------------------------------------------------------------------------------------------------------------------|
| Product<br>Description: | A chocolate brownie is a dark brown, flat, baked square or bar. sliced from a type of dense, rich chocolate cake.                                                                                                                                                                                                                                                                                                                                                                                                                                                                                                                                                                                                                                                                                                                                                                       |
| Packaging:              | Products will be packaged in resealable, child proof Cannaline packaging. Cannaline smell proof bags are food grade and arc opaque, black in color and will have Frozen Budz labels.  Size: 3 1/3"x5"  Child resistant single use bags are fully approved under the Consumer Product Safety Commission and fulfill the requirements for Poison Prevention Packaging under the current Code of Federal Regulations (C.F.R.) Title 16, Part 1700. Cannaline bags conform to FDA protocols for Food Grade Packaging, and are fully recyclable.  Each 2"x2" Brownie will have 2 individual servings size equaling 5mg each totaling 10 mg THC per Brownie.  Packaging options: I brownie 2 individual servings@ 5mg (total THC per package = IOmg) 2 brownies 4 individual servings@ 5mg (total THC per package = 20mg) 4 brownies 8 individual servings@5mg (total THC per package = 40mg) |