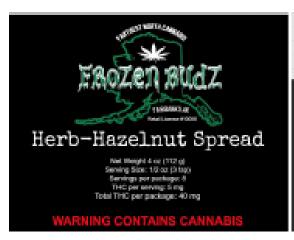

n a 6 oz. Straight Sided Pet Child Resistant Jars Airtight Clear Bottles ITEM CODE # 1623  Then placed in: Size: 5.33"x7.58"  Child resistant single use bags are fully approved under the Consumer Product Safety Commission and fulfill the requirements for Poison Prevention Packaging under the current Code of Federal Regulations (C.F. R) Title 16, Part 1700. Cannaline bags conform to FDA protocols for Food Grade Packaging, and are fully recyclable.  Individual Serving Size: 1/2 oz. 5 mg THC Individual Servings per package = 8 |

### **Product Depiction:**



(rev 12/20/2016) Page **47** of **80** 



Alcohol and Marijuana Control Office 550 W 7<sup>th</sup> Avenue, Suite 1600 Anchorage, AK 99501

marijuana.licensing@alaska.gov https://www.commerce.alaska.gov/web/amco

Phone: 907.269.0350





WARNING: Marijuana has intesicating effects and may be habit forming. Marijuana impairs emerginalize, energinalize, and parigness). Do not operate a vehicle or machinery under its influence:
There are health risks essentiated with consumption of marijuana;
Marijuana should not be used by weever who are pregnant or
transferation.

Drections: Measure 3 heapones to equal one serving contains 5 mg of TWC. Special on your leverite risids. Wait approximately 1 flour to feel the full effect of the influent product.

Herbitischtel Spread Teolod by "Marijeana Teolog Facility" License 898 Book No. ACCIOTIN Lock F. Provided by METRIC Select B. Provided by METRIC Contains may, 1985, 1985

Keep Refrigerated Unit Use

Improvense Commains factor personal context manipuras, monthost, maximal particulos,