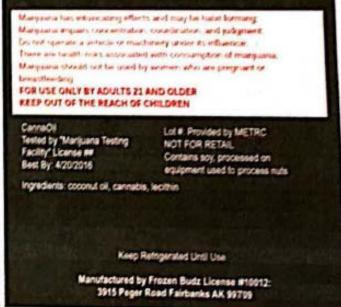

#### Canna-Oil

| Туре:                   | Infused Oil (Not for Retail)                                                                                                                                                                                                                                                      |
|-------------------------|-----------------------------------------------------------------------------------------------------------------------------------------------------------------------------------------------------------------------------------------------------------------------------------|
| Product<br>Description: | Infused cooking oils light green, smooth, liquid oil.                                                                                                                                                                                                                             |
|                         | 18 oz. Glass Screw Cap Jars Edible Containers                                                                                                                                                                                                                                     |
|                         | Our 18 ounce glass twist cap jar made with Grade A pharmaceutical glass.                                                                                                                                                                                                          |
|                         | THC will vary depending on the THC content of the marijuana used to infuse the butter. This product will be used to infuse edibles per ingredients. This product is not for retail.                                                                                               |
| Packaging:              | The calculation to determine the THC content of the marijuana used to infuse the oil. The calculation to determine THC content will be to take the amount of ground marijuana, convert it to milligrams and divide it by the recipe yield to determine a per-serving dose of THC. |
|                         | Example:                                                                                                                                                                                                                                                                          |
|                         | 3 grams marijuana = 3,000 mg                                                                                                                                                                                                                                                      |
|                         | 3000 mg marijuana x .10 THC – 300 mg<br>300 mg/60 (recipe yield) = 5 mg per serving                                                                                                                                                                                               |