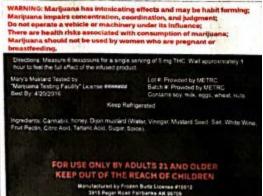

Phone: 907.269.0350

3915 Peger Road Fairbanks, AK 99709

WARNING: Marijuana has intoxicating effects and may be habit forming; Marijuana impairs concentration, coordination, and judgment; Do not operate a vehicle or machinery under its influence; There are health risks associated with consumption of marijuana; Marijuana should not be used by women who are pregnant or Directions: Enjoy one bread roll for a single serving of 5 mg THC. Wait approximately 1 hour to feel the full effect of the infused product. Bong Bread Tested by Lot # Provided by METRC "Marijuana Testing Facility' License ######## Batch #: Provided by METRC Best By: 4/20/2016 Contains soy, milk, eggs, wheat, nuts Ingredients: Cannabis, all purpose flour (Bleached Wheat Flour, Malted Barley Flour (Improves Yeast Baking), A B Vitamin (Niacin), Iron (A Mineral Nutrient), Vitamin B2 (Ribofavin), Vitamin B1 (Thiamin Monontrale), A B Vitamin (Folic Acid), flaxseed meal (Whole Ground Flaxseed), salt, active dry yeast. FOR USE ONLY BY ADULTS 21 AND OLDER KEEP OUT OF THE REACH OF CHILDREN Manufactured by Frozen Budz License #10312 3915 Peger Road Fairbanks AK 89709