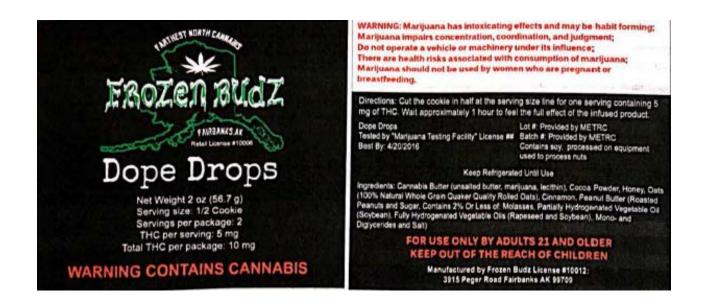

### **Dope Drops**

| Туре:                   | Edible                                                                                                                                                                                                                                                                                                                                                                                                                                                                                                                                                                                                                                                                                                                                                                                                                                                                                                                                |
|-------------------------|---------------------------------------------------------------------------------------------------------------------------------------------------------------------------------------------------------------------------------------------------------------------------------------------------------------------------------------------------------------------------------------------------------------------------------------------------------------------------------------------------------------------------------------------------------------------------------------------------------------------------------------------------------------------------------------------------------------------------------------------------------------------------------------------------------------------------------------------------------------------------------------------------------------------------------------|
| Product<br>Description: | Approximately 2"x 2" circular ball shape, golden brown, soft cookie dough texture.                                                                                                                                                                                                                                                                                                                                                                                                                                                                                                                                                                                                                                                                                                                                                                                                                                                    |
| Packaging:              | Products will be packaged in resealable, child proof Cannaline packaging. Cannaline smell proof bags are food grade and are opaque, black in color and will have Frozen Budz labels.  Size: 5.33"x7.5"  Child resistant single use bags are fully approved under the Consumer Product Safety Commission and fulfill the requirements for Poison Prevention Packaging under the current Code of Federal Regulations (C.F. R) Title 16, Part 1700. Cannaline bags conform to FDA protocols for Food Grade Packaging, and are fully recyclable.  Each 2"x2" cookie will have 2 individual servings size equaling 5mg each. Packaging options: 1 cookie = 2 individual servings @ 5mg (total THC per package = 10mg) 2 cookies = 4 individual servings @ 5mg (total THC per package = 20mg) 4 cookies = 8 individual servings @ 5mg (total THC per package = 40mg) 5 cookies = 10 individual servings @5mg (total THC per package = 50mg) |

### **Product Depiction:**

(rev 12/20/2016) Page **31** of **80** 

Alcohol and Marijuana Control Office 550 W 7<sup>th</sup> Avenue, Suite 1600 Anchorage, AK 99501

marijuana.licensing@alaska.gov https://www.commerce.alaska.gov/web/amco