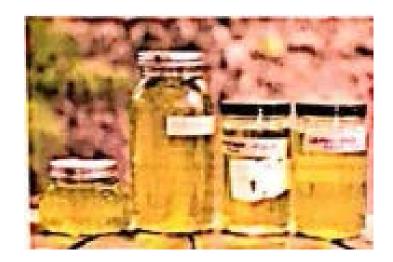

#### Canna-Oil

| Туре:                   | Infused Oil (Not for Retail)                                                                                                                                                                                                                                                      |
|-------------------------|-----------------------------------------------------------------------------------------------------------------------------------------------------------------------------------------------------------------------------------------------------------------------------------|
| Product<br>Description: | Infused cooking oils light green, smooth, liquid oil.                                                                                                                                                                                                                             |
|                         | 18 oz. Glass Screw Cap Jars Edible Containers                                                                                                                                                                                                                                     |
|                         | Our 18 ounce glass twist cap jar made with Grade A pharmaceutical glass.                                                                                                                                                                                                          |
|                         | THC will vary depending on the THC content of the marijuana used to infuse the butter. This product will be used to infuse edibles per ingredients. This product is not for retail.                                                                                               |
| Packaging:              | The calculation to determine the THC content of the marijuana used to infuse the oil. The calculation to determine THC content will be to take the amount of ground marijuana, convert it to milligrams and divide it by the recipe yield to determine a per-serving dose of THC. |
|                         | Example:                                                                                                                                                                                                                                                                          |
|                         | 3 grams marijuana = 3,000 mg                                                                                                                                                                                                                                                      |
|                         | 3000 mg marijuana x .10 THC – 300 mg<br>300 mg/60 (recipe yield) = 5 mg per serving                                                                                                                                                                                               |

**Product Depiction:** 

(rev 12/20/2016) Page **25** of **80** 

Alcohol and Marijuana Control Office 550 W 7<sup>th</sup> Avenue, Suite 1600 Anchorage, AK 99501

marijuana.licensing@alaska.gov https://www.commerce.alaska.gov/web/amco