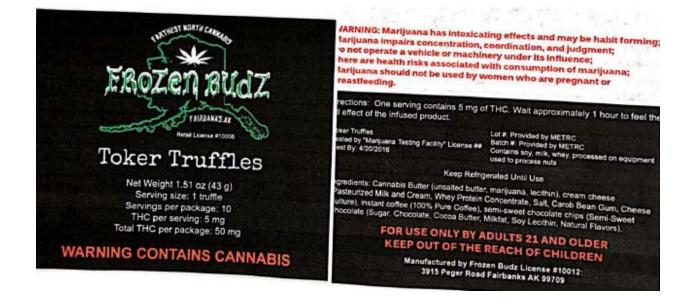

re opaque, black in color and will have Frozen Budz labels.  Size: 5.33"x7.50"  Child resistant single use bags are fully approved under the Consumer Product Safety Commission and fulfill the requirements for Poison Prevention Packaging under the current Code of Federal Regulations (C.F.R) Title 16, Part 1700. Cannaline bags conform to FDA protocols for Food Grade Packaging, and are fully recyclable.  Serving Size: 1 "x 1"   truffle THC per serving 5 mg Servings per Package: 10 Total THC per package: 50mg |

### **Product Depiction:**



(rev 12/20/2016) Page **73** of **80** 



Fairbanks, AK 99709

Alcohol and Marijuana Control Office 550 W 7<sup>th</sup> Avenue, Suite 1600 Anchorage, AK 99501

marijuana.licensing@alaska.gov https://www.commerce.alaska.gov/web/amco

Phone: 907.269.0350



(rev 12/20/2016) Page **74** of **80** 



Alcohol and Marijuana Control Office 550 W 7<sup>th</sup> Avenue, Suite 1600 Anchorage, AK 99501

marijuana.licensing@alaska.gov https://www.commerce.alaska.gov/web/amco

Phone: 907.269.0350

### Vibe-n-Vinaigrette

| Туре:                   | Edible