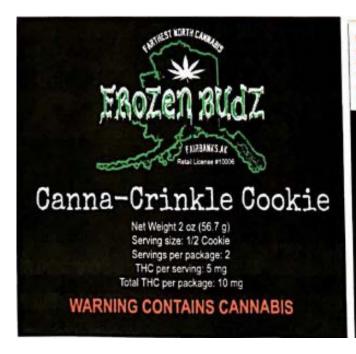

### **Canna-Crinkle Cookies**

| Туре:                   | Edible                                                                                                                                                                                                                                                                                                                                                                                                                                                                                                                                                                                                                                                                                                                                                                                                                                                                                                                    |
|-------------------------|---------------------------------------------------------------------------------------------------------------------------------------------------------------------------------------------------------------------------------------------------------------------------------------------------------------------------------------------------------------------------------------------------------------------------------------------------------------------------------------------------------------------------------------------------------------------------------------------------------------------------------------------------------------------------------------------------------------------------------------------------------------------------------------------------------------------------------------------------------------------------------------------------------------------------|
| Product<br>Description: | Approximately 2"x 2" round, flat shape, dark brown, soft, chewy texture.                                                                                                                                                                                                                                                                                                                                                                                                                                                                                                                                                                                                                                                                                                                                                                                                                                                  |
| Packaging:              | Products will be packaged in resealable, child proof Cannaline packaging. Cannaline smell proof bags are food grade and are opaque, black in color and will have Frozen Budz labels.  Size: 3 1/3" x 5"  Child resistant single use bags are fully approved under the Consumer Product Safety Commission and fulfill the requirements for Poison Prevention Packaging under the current Code of Federal Regulations (C.F.R) Title 16, Part 1700. Cannaline bags conform to FDA protocols for Food Grade Packaging, and are fully recyclable.  Each 2"x2" cookie will have 2 individual servings size equaling 5mg each. Packaging options: 1 cookie= 2 individual servings@ 5mg (total THC per package =10mg) 2 cookies= 4 individual servings@ 5mg (total THC per package= 20mg) 4 cookies= 8 individual servings@ 5mg (total THC per package= 40mg) 5 cookies= 10 individual servings@5mg (total THC per package= 50mg) |

### **Product Depiction:**

(rev 12/20/2016) Page **23** of **80** 

Alcohol and Marijuana Control Office 550 W 7<sup>th</sup> Avenue, Suite 1600 Anchorage, AK 99501

marijuana.licensing@alaska.gov https://www.commerce.alaska.gov/web/amco

Directions: Out the cookie at the serving size line for one serving containing 5 mg of THC. Wall approximately 1 hour to feel the full effect of the infused product.

Canna-Crinkle Cookie Tested by "Marijuana Testing Facility" License ## Batch #: Provided by METIRC Best By: 4/20/2016

Lot #: Provided by METRC: Contains soy, eggs, wheat, processed on equipment used to process nuts

Keep Refrigerated Until Use

Ingredients: Cannabis Oil (coconut oil, cannabis, lecithin), pure cane sugar, cocoa, eggs, pure vanilla extract, all-purpose flour (Wheat Flour, Mated Barley Flour, Niacin (a B Ustamin), but Thiamin Mononitrate (Vitamin B1), Riboflavin (Vitamin B2), Folic Acid (a B Vitamin), baking powder, salt, powdered sugar