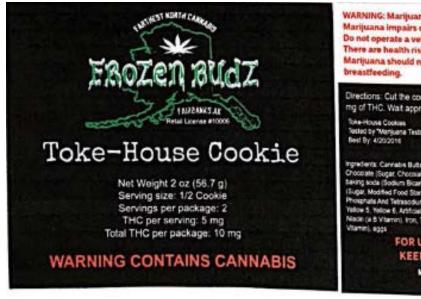

### **Canna-Crinkle Cookies**

| Туре:                   | Edible                                                                                                                                                                                                                                                                                                                                                                                                                                                                                                                                                                                                                                                                                                                                                                                                                                                                                                                    |
|-------------------------|---------------------------------------------------------------------------------------------------------------------------------------------------------------------------------------------------------------------------------------------------------------------------------------------------------------------------------------------------------------------------------------------------------------------------------------------------------------------------------------------------------------------------------------------------------------------------------------------------------------------------------------------------------------------------------------------------------------------------------------------------------------------------------------------------------------------------------------------------------------------------------------------------------------------------|
| Product<br>Description: | Approximately 2"x 2" round, flat shape, dark brown, soft, chewy texture.                                                                                                                                                                                                                                                                                                                                                                                                                                                                                                                                                                                                                                                                                                                                                                                                                                                  |
| Packaging:              | Products will be packaged in resealable, child proof Cannaline packaging. Cannaline smell proof bags are food grade and are opaque, black in color and will have Frozen Budz labels.  Size: 3 1/3" x 5"  Child resistant single use bags are fully approved under the Consumer Product Safety Commission and fulfill the requirements for Poison Prevention Packaging under the current Code of Federal Regulations (C.F.R) Title 16, Part 1700. Cannaline bags conform to FDA protocols for Food Grade Packaging, and are fully recyclable.  Each 2"x2" cookie will have 2 individual servings size equaling 5mg each. Packaging options: 1 cookie= 2 individual servings@ 5mg (total THC per package =10mg) 2 cookies= 4 individual servings@ 5mg (total THC per package= 20mg) 4 cookies= 8 individual servings@ 5mg (total THC per package= 40mg) 5 cookies= 10 individual servings@5mg (total THC per package= 50mg) |

### **Product Depiction:**

(rev 12/20/2016) Page **23** of **80** 

Alcohol and Marijuana Control Office 550 W 7<sup>th</sup> Avenue, Suite 1600 Anchorage, AK 99501

marijuana.licensing@alaska.gov https://www.commerce.alaska.gov/web/amco

Phone: 907.269.0350

WARNING: Marijuana has intoxicating effects and may be habit forming; Marijuana Impairs concentration, coordination, and Judgment; Do not operate a vehicle or machinery under its influence; There are health risks associated with consumption of marijuana; Marijuana should not be used by women who are pregnant or breastfeeding.

Directions: Out the cookie at the serving size line for one serving containing 5 mg of THC. Wall approximately 1 hour to feel the full effect of the infused product.

Canna-Crinkle Cookie Tested by "Marijuana Testing Facility" License ## Batch #: Provided by METIRC Best By: 4/20/2016

Lot #: Provided by METRC: Contains soy, eggs, wheat, processed on equipment used to process nuts

Keep Refrigerated Until Use

Ingredients: Cannabis Oil (coconut oil, cannabis, lecithin), pure cane sugar, cocoa, eggs, pure vanilla extract, all-purpose flour (Wheat Flour, Mated Barley Flour, Niacin (a B Ustamin), but Thiamin Mononitrate (Vitamin B1), Riboflavin (Vitamin B2), Folic Acid (a B Vitamin), baking powder, salt, powdered sugar