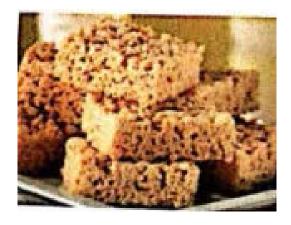

### **Bush Brittle**

| Туре:                   | Edible                                                                                                                                                                                                                                                                                                                                                                                                                                                                                                                                                                                                                                                   |
|-------------------------|----------------------------------------------------------------------------------------------------------------------------------------------------------------------------------------------------------------------------------------------------------------------------------------------------------------------------------------------------------------------------------------------------------------------------------------------------------------------------------------------------------------------------------------------------------------------------------------------------------------------------------------------------------|
| Product<br>Description: | Approximately 1"x 1" square, flat shape, golden brown, crunchy texture.                                                                                                                                                                                                                                                                                                                                                                                                                                                                                                                                                                                  |
| Packaging:              | Products will be packaged in resealable, child proof Cannaline packaging. Cannaline smell proof bags are food grade and are opaque, black in color and will have Frozen Budz labels.  Size: 5.33"x7 .5"  Child resistant single use bags are fully approved under the Consumer Product Safety Commission and fulfill the requirements for Poison Prevention Packaging under the current Code of Federal Regulations (C.F.R) Title 16, Part 1700. Cannaline bags conform to FDA protocols for Food Grade Packaging, and are fully recyclable.  Serving Size: 1 "x 1" 1 square THC per serving 5 mg Servings per Package: 10 Total THC per package = 50 mg |