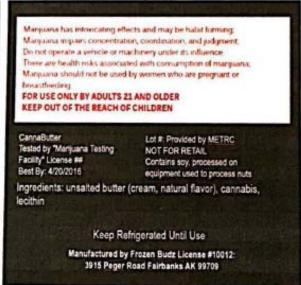

### **CannaButter**

| Туре:        | Infused butter for making edibles |
|--------------|-----------------------------------|
| Product      | Color: green                      |
| Description: | Shape: small cubes                |
|              | Texture: creamy, smooth           |

| Packaging: | 16 oz. Plastic Hinged Lid Edible Containers The container is clear and 5" x 2.63" inches. This product will be used to infuse edibles per ingredients. This product is not for retail.  THC will vary depending on the THC content of the marijuana used to infuse the butter. The calculation to determine THC content will be to take the amount of ground marijuana, convert it to milligrams and divide it by the recipe yield to determine a per-serving dose of THC. |
|------------|----------------------------------------------------------------------------------------------------------------------------------------------------------------------------------------------------------------------------------------------------------------------------------------------------------------------------------------------------------------------------------------------------------------------------------------------------------------------------|
|            | Example:  3 grams marijuana = 3,000 mg  3000 mg marijuana x.10 THC = 300 mg  300 mg/ 60 (recipe yield) = 5mg per serving                                                                                                                                                                                                                                                                                                                                                   |