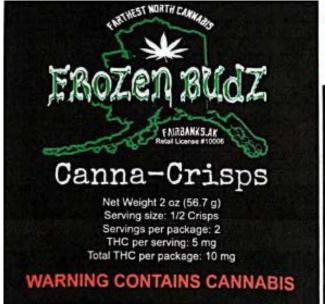

### **Canna Crisps**

| Туре:                   | Edible                                                                                                                                                                                                                                                                                                                                                                                                                                                                                                                                                                                                                                                                                                                                                                                                                                                       |
|-------------------------|--------------------------------------------------------------------------------------------------------------------------------------------------------------------------------------------------------------------------------------------------------------------------------------------------------------------------------------------------------------------------------------------------------------------------------------------------------------------------------------------------------------------------------------------------------------------------------------------------------------------------------------------------------------------------------------------------------------------------------------------------------------------------------------------------------------------------------------------------------------|
| Product<br>Description: | Small, square 2"x2" in size, whitish/tan color and crunchy texture.                                                                                                                                                                                                                                                                                                                                                                                                                                                                                                                                                                                                                                                                                                                                                                                          |
| Packaging:              | Products will be packaged in resealable, child proof Cannaline packaging. Cannaline smell proof bags are food grade and are opaque, black in color and will have Frozen Budz labels.  Size: 3 1/3" x 5"  Child resistant single use bags are fully approved under the Consumer Product Safety Commission and fulfill the requirements for Poison Prevention Packaging under the current Code of Federal Regulations (C.F. R) Title 16, Part 1700. Cannaline bags conform to FDA protocols for Food Grade Packaging, and are fully recyclable.  Each 2"x2" crisps will have 2 individual servings size equaling 5mg each. Packaging options: I crisps= 2 individual servings @ 5mg (total THC per package = 10mg) 2 crisps = 4 individual servings @ 5mg (total THC per package = 20mg) 4 crisps = 8 individual servings @ 5mg (total THC per package = 40mg) |

#### **Product Depiction:**

(rev 12/20/2016) Page **9** of **80** 

Alcohol and Marijuana Control Office 550 W 7<sup>th</sup> Avenue, Suite 1600 Anchorage, AK 99501

marijuana.licensing@alaska.gov https://www.commerce.alaska.gov/web/amco

Phone: 907.269.0350

WARNING: Marijuana has intoxicating effects and may be habit forming; Marijuana impairs concentration, coordination, and judgment; Do not operate a vehicle or machinery under its influence; There are health risks associated with consumption of marijuana; Marijuana should not be used by women who are pregnant or breastfeeding.

Directions: Cut the crisps in half at the serving size line for one serving containing 5 mg of THC. Wait approximately 1 hour to feel the full effect of the infused product.

Carma-Crisps
Lot #: Provided by METRC
Tested by "Marijuana Testing Facility" License ## Batch #: Provided by METRC
Best By: 4/20/2016
Contains