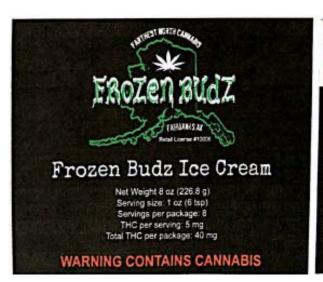

| Packaging, and are fully recyclable.                                                                       |
|                         | Individual Serving Size: 4 oz. @ 5 mg THC                                                                  |
|                         | Total Individual Servings per package: 1                                                                   |
|                         | Total THC per packaged unit = 5 mg                                                                         |

### **Product Depiction:**



(rev 12/20/2016) Page **39** of **80** 



Alcohol and Marijuana Control Office 550 W 7<sup>th</sup> Avenue, Suite 1600 Anchorage, AK 99501

marijuana.licensing@alaska.gov https://www.commerce.alaska.gov/web/amco

Phone: 907.269.0350





WARNING: Marijuana has intoxicating effects and may be habit forming; Marijuana impairs concentration, coordination, and judgment; Do not operate a vehicle or machinery under its influence; There are health risks associated with consumption of marijuana; Marijuana should not be used by women who are pregnant or breastfeeding.

Girectors: Measure 5 teaspoors for a single serving of 5 mg THC. Wat approximately 1 hour to feel the full effect of the infused product.

Frozen Budz Ice Cream Tosted by "Marijuana Tosting Facility" License suswesse Best By: 4/20/2016

Let #: Provided by METRC Batch #: Provided by METRC Contains soy, milk, eggs, wheat, nuts

Keep Frozer

Ingredients: cannable, Neary whiching oream ( Heavy Cream, Sem Mik, Contains Less Train 1%, of The Folkwing More and Diglycander