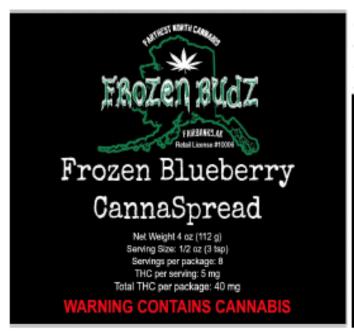

> FOR USE ONLY BY ADULTS 21 AND OLDER KEEP OUT OF THE REACH OF CHILDREN

> > Manufactured by Frozen Budz License #10012: 3915 Peger Road Fairbanks AK 99709

(rev 12/20/2016) Page 12 of 80

Alcohol and Marijuana Control Office 550 W 7<sup>th</sup> Avenue, Suite 1600 Anchorage, AK 99501