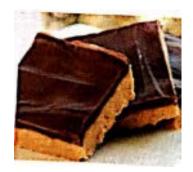

### **Cannabis Bars**

| Туре:                   | Edible                                                                                                                                                                                                                                                                                                                                                                                                                                                                                                                                                                                                                                                                                                                                                                                                                                                                                                                                                                                                                                                                                                    |
|-------------------------|-----------------------------------------------------------------------------------------------------------------------------------------------------------------------------------------------------------------------------------------------------------------------------------------------------------------------------------------------------------------------------------------------------------------------------------------------------------------------------------------------------------------------------------------------------------------------------------------------------------------------------------------------------------------------------------------------------------------------------------------------------------------------------------------------------------------------------------------------------------------------------------------------------------------------------------------------------------------------------------------------------------------------------------------------------------------------------------------------------------|
| Product<br>Description: | 2"x 2" square, dark brown and light brown, creamy in texture.                                                                                                                                                                                                                                                                                                                                                                                                                                                                                                                                                                                                                                                                                                                                                                                                                                                                                                                                                                                                                                             |
| Packaging:              | Products will be packaged in resealable, child proof Cannaline packaging. Cannaline smell proof bags are food grade and are opaque, black in color and will have Frozen Budz labels.  The jar will be packaged in resealable, child proof Cannaline packaging. Cannaline smell proof bags are food grade and are opaque, black in color and will have Frozen Budz labels.  Size: 3 1/3 "x5"  Child resistant single use bags are fully approved under the Consumer Product Safety Commission and fulfill the requirements for Poison Prevention Packaging under the current Code of Federal Regulations (C.F.R) Title 16, Part 1700. Cannaline bags conform to FDA protocols for Food Grade Packaging, and are fully recyclable.  Each 2"x2" bar will have 2 individual servings size equaling 5mg each. Packaging options:  I bar= 2 individual servings@ 5mg (total THC per package = 10mg) 2 bars = 4 individual servings @ 5mg (total THC per package = 20mg) 4 bars = 8 individual servings @ 5mg (total THC per package = 40mg) 5 bars = 10 individual servings @5mg (total THC per package = 50mg) |