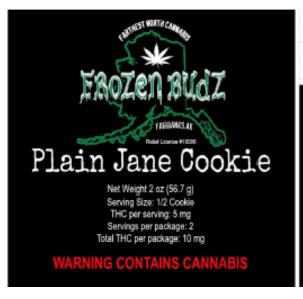

current Code of Federal Regulations (C.F. R) Title 16, Part 1700. Cannaline bags conform to FDA protocols for Food Grade Packaging, and are fully recyclable.  Each 2"x2" cookie will have 2 individual servings size equaling 5mg each. Packaging options: 1 cookie = 2 individual servings@ 5mg (total THC per package = 10mg) 2 cookies = 4 individual servings@ 5mg (total THC per package = 20mg) 4 cookies = 8 individual servings@ 5mg (total THC per package = 40mg) 5 cookies = 10 individual servings@5mg (total THC per package = 50mg) |

### **Product Depiction:**



(rev 12/20/2016) Page **57** of **80** 



Alcohol and Marijuana Control Office 550 W 7<sup>th</sup> Avenue, Suite 1600 Anchorage, AK 99501

marijuana.licensing@alaska.gov https://www.commerce.alaska.gov/web/amco

Phone: 907.269.0350



WARNING: Marijuana has intoxicating effects and may be habit forming; Marijuana impairs concentration, coordination, and judgment; Do not operate a vehicle or machinery under its influence; There are health risks associated with consumption of marijuana; Marijuana should not be used by women who are pregnant or breastfeeding.

Direction: Cut the cookie in half at the serving size line for one serving containing 5 mg of THC. Wait approximately 1 hour to feel the full effect of the infused product.

Plain Jane Cookie Tested by "Morijuana Testing Facility" License ₩ Best By: 4/20/2016

Lot #: Provided by METRC

Batch #: Provided by METRC

Contains soy, eggs, milk, wheat processed on equipment

used to process ruts

Ingradients: Carmobis Buller (ursaland buller, marijuma, ledinin), para care