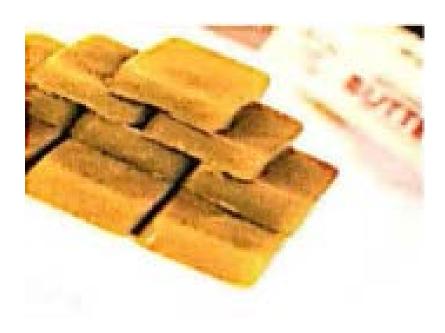

### **CannaButter**

| Туре:        | Infused butter for making edibles |
|--------------|-----------------------------------|
| Product      | Color: green                      |
| Description: | Shape: small cubes                |
|              | Texture: creamy, smooth           |

| Packaging: | 16 oz. Plastic Hinged Lid Edible Containers The container is clear and 5" x 2.63" inches. This product will be used to infuse edibles per ingredients. This product is not for retail.  THC will vary depending on the THC content of the marijuana used to infuse the butter. The calculation to determine THC content will be to take the amount of ground marijuana, convert it to milligrams and divide it by the recipe yield to determine a per-serving dose of THC. |
|------------|----------------------------------------------------------------------------------------------------------------------------------------------------------------------------------------------------------------------------------------------------------------------------------------------------------------------------------------------------------------------------------------------------------------------------------------------------------------------------|
|            | Example:  3 grams marijuana = 3,000 mg  3000 mg marijuana x.10 THC = 300 mg  300 mg/ 60 (recipe yield) = 5mg per serving                                                                                                                                                                                                                                                                                                                                                   |