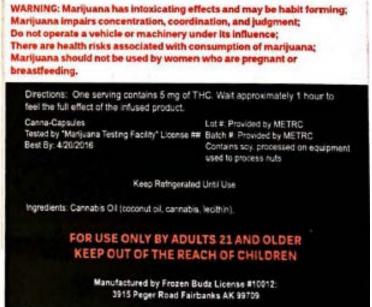

Phone: 907.269.0350

3915 Peger Road Fairbanks, AK 99709

WARNING: Marijuana has intoxicating effects and may be habit forming; Marijuana impairs concentration, coordination, and judgment; Do not operate a vehicle or machinery under its influence; There are health risks associated with consumption of marijuana; Marijuana should not be used by women who are pregnant or Directions: Enjoy one bread roll for a single serving of 5 mg THC. Wait approximately 1 hour to feel the full effect of the infused product. Bong Bread Tested by Lot # Provided by METRC "Marijuana Testing Facility' License ######## Batch #: Provided by METRC Best By: 4/20/2016 Contains soy, milk, eggs, wheat, nuts Ingredients: Cannabis, all purpose flour (Bleached Wheat Flour, Malted Barley Flour (Improves Yeast Baking), A B Vitamin (Niacin), Iron (A Mineral Nutrient), Vitamin B2 (Ribofavin), Vitamin B1 (Thiamin Monontrale), A B Vitamin (Folic Acid), flaxseed meal (Whole Ground Flaxseed), salt, active dry yeast. FOR USE ONLY BY ADULTS 21 AND OLDER KEEP OUT OF THE REACH OF CHILDREN Manufactured by Frozen Budz License #10312 3915 Peger Road Fairbanks AK 89709