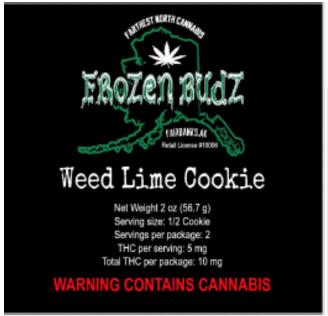

Phone: 907.269.0350

| Frozen Budz - 10    |
|---------------------|
| 3915 Peger Road     |
| Fairbanks, AK 99709 |

| Rainbow Canna Crisps | 59 |
|----------------------|----|
| Reefer Hummus        | 61 |
| Sensi-Cups           | 63 |
| Stoner S'mores       | 65 |
| THC Stars            | 67 |
| Toke-House Cookies   | 69 |
| Toker Thai Tea       | 71 |
| Toker Truffles       | 73 |
| Vibe-n-Vinaigrette   | 75 |
| Wake and Bake Muffin | 77 |
| Weed Lime Cookies    | 79 |