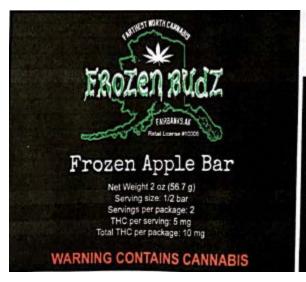

### **Frozen Apple Bar**

| Туре:                   | Edible                                                                                                                                                                                                                                                                                                                                                                                                                                                                                                                                                                                                                                                                                                                                                                                                                                                                                                     |
|-------------------------|------------------------------------------------------------------------------------------------------------------------------------------------------------------------------------------------------------------------------------------------------------------------------------------------------------------------------------------------------------------------------------------------------------------------------------------------------------------------------------------------------------------------------------------------------------------------------------------------------------------------------------------------------------------------------------------------------------------------------------------------------------------------------------------------------------------------------------------------------------------------------------------------------------|
| Product<br>Description: | 2"x2" square bar, light brown, sweet crunchy texture                                                                                                                                                                                                                                                                                                                                                                                                                                                                                                                                                                                                                                                                                                                                                                                                                                                       |
| Packaging:              | Products will be packaged in resealable, child proof Cannaline packaging. Cannaline smell proof bags are food safe and are opaque, black in color and will have Frozen Budz labels.  Size: 3 1/3 "x5"  Child resistant single use bags are fully approved under the Consumer Product Safety Commission and fulfill the requirements for Poison Prevention Packaging under the current Code of Federal Regulations (C.F.R) Title 16, Part 1700. Cannaline bags conform to FDA protocols for Food Grade Packaging, and are fully recyclable.  Each 2"x2" bar will have 2 individual servings size equaling 5mg each. Packaging options: 1 bar= 2 individual servings@ 5mg (total THC per package =10mg) 2 bars = 4 individual servings @ 5mg (total THC per package=20mg) 4 bars = 8 individual servings @ 5mg (total THC per package=40mg) 5 bars= 10 individual servings @5mg (total THC per package=50mg) |

Directions: Cut bar for a single serving of 5 mg THC. Wait approximately 1 hour to feel the full effect of the infused product.

Frozen Apple Bar Tested by "Martjuans Testing Facility" License ####### Best By. 4/20/2016

Lot# Provided by METRC Batch #. Provided by METRC Contains soy, milk, eggs, wheat, nuts

Keep Refrigerated

Ingredients, Cannallutier (unsubed butter (cream, natural flavor), cannable, lectrini), pure case sugar, eggs, vanilla estract (Vanilla Bean Extractives in Water Alcondi (35%). And Com Syrup), all purpose flour (Stacted What Floux, Matted Bartey Flour (Improves Wassi Baking), A S Vitamin (Valcin), Ivon (A Mineral Mutter). Vitamin BC (Recottinin), Waters in B1 (Thamin Monorate), A S Vitamin (Folic Acid), baking powder (Com Starch Bearborde of Soda Sodium Aluminum Sulface Monocalcium Phosphate), apple pre spice, apple per filing (Apples, Lujus Sugar (Materia Sugar, Water), Water Food Starch-Modified, Natural Flavor, Comarnon, Brythotto Acid (to promote color relethore), critic Acid).