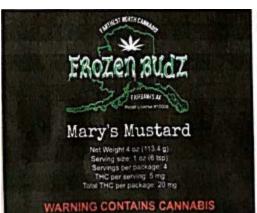

|                         | Individual Serving Size: 1/2 oz. 5mg THC                                                                                                           |
|                         | Total Individual Servings per package: 8                                                                                                           |
|                         | Served in a 4 oz. container with total of 40 mg THC                                                                                                |

### **Product Depiction:**



(rev 12/20/2016) Page **55** of **80** 



Alcohol and Marijuana Control Office 550 W 7<sup>th</sup> Avenue, Suite 1600 Anchorage, AK 99501

marijuana.licensing@alaska.gov https://www.commerce.alaska.gov/web/amco

Phone: 907.269.0350







(rev 12/20/2016) Page **56** of **80** 



Alcohol and Marijuana Control Office 550 W 7<sup>th</sup> Avenue, Suite 1600 Anchorage, AK 99501

marijuana.licensing@alaska.gov https://www.commerce.alaska.gov/web/amco

Phone: 907.269.0350

### **Plain Jane Cookie**

| Туре:                   | Edible