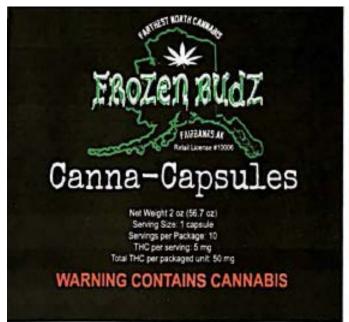

### **Canna-Capsules**

| Туре:                   | Edible                                                                                                                                                                                                                                                                                                                                                                                                                                                                                                                                                                                                                                                             |
|-------------------------|--------------------------------------------------------------------------------------------------------------------------------------------------------------------------------------------------------------------------------------------------------------------------------------------------------------------------------------------------------------------------------------------------------------------------------------------------------------------------------------------------------------------------------------------------------------------------------------------------------------------------------------------------------------------|
| Product<br>Description: | Approximately 2"x 2" round, flat shape, dark brown, soft, chewy texture.                                                                                                                                                                                                                                                                                                                                                                                                                                                                                                                                                                                           |
| Packaging:              | Products will be packaged in resealable, child proof Cannaline packaging. Cannaline smell proof bags are food grade and are opaque, black in color and will have Frozen Budz labels.  Size: 3 1/3" x 5"  Child resistant single use bags are fully approved under the Consumer Product Safety Commission and fulfill the requirements for Poison Prevention Packaging under the current Code of Federal Regulations (C.F. R) Title 16, Part 1700. Cannaline bags conform to FDA protocols for Food Grade Packaging, and are fully recyclable.  Serving Size: 1"x 1" 1 capsule THC per serving 5 mg Serving Size per Package: 10 Total THC per packaged unit: 50 mg |