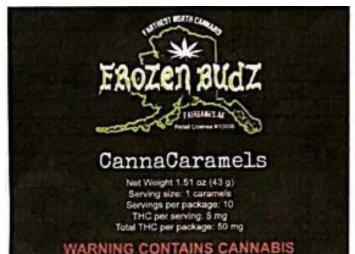

### **Canna-Caramels**

| Туре:                   | Edible                                                                                                                                                                                                                                                                                                                                                                                                                                                                                                                                                                                                                                                         |
|-------------------------|----------------------------------------------------------------------------------------------------------------------------------------------------------------------------------------------------------------------------------------------------------------------------------------------------------------------------------------------------------------------------------------------------------------------------------------------------------------------------------------------------------------------------------------------------------------------------------------------------------------------------------------------------------------|
| Product<br>Description: | Smooth, chewy candy, square, yellowish brown.                                                                                                                                                                                                                                                                                                                                                                                                                                                                                                                                                                                                                  |
| Packaging:              | Products will be packaged in resealable, child proof Cannaline packaging. Cannaline smell proof bags are food grade and are opaque, black in color and will have Frozen Budz labels.  Size: 4 4/9" x 6 2/5"  Child resistant single use bags are fully approved under the Consumer Product Safety Commission and fulfill the requirements for Poison Prevention Packaging under the current Code of Federal Regulations (C.F.R) Title 16, Part 1700. Cannaline bags conform to FDA protocols for Food Grade Packaging, and are fully recyclable.  Serving Size: 1"x 1" 1 caramel THC per serving 5mg Serving Size per Package: 10 Total THC per package = 50mg |