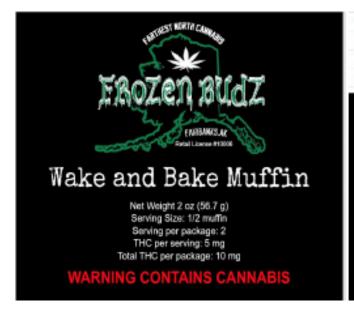

Phone: 907.269.0350

| Frozen Budz - 10    |
|---------------------|
| 3915 Peger Road     |
| Fairbanks, AK 99709 |

| Rainbow Canna Crisps | 59 |
|----------------------|----|
| Reefer Hummus        | 61 |
| Sensi-Cups           | 63 |
| Stoner S'mores       | 65 |
| THC Stars            | 67 |
| Toke-House Cookies   | 69 |
| Toker Thai Tea       | 71 |
| Toker Truffles       | 73 |
| Vibe-n-Vinaigrette   | 75 |
| Wake and Bake Muffin | 77 |
| Weed Lime Cookies    | 79 |