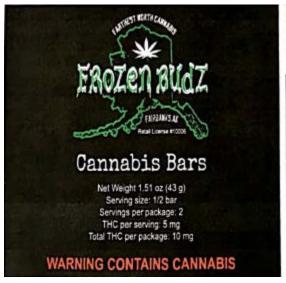

### **Cannabis Bars**

| Туре:                   | Edible                                                                                                                                                                                                                                                                                                                                                                                                                                                                                                                                                                                                                                                                                                                                                                                                                                                                                                                                                                                                                                                                                                    |
|-------------------------|-----------------------------------------------------------------------------------------------------------------------------------------------------------------------------------------------------------------------------------------------------------------------------------------------------------------------------------------------------------------------------------------------------------------------------------------------------------------------------------------------------------------------------------------------------------------------------------------------------------------------------------------------------------------------------------------------------------------------------------------------------------------------------------------------------------------------------------------------------------------------------------------------------------------------------------------------------------------------------------------------------------------------------------------------------------------------------------------------------------|
| Product<br>Description: | 2"x 2" square, dark brown and light brown, creamy in texture.                                                                                                                                                                                                                                                                                                                                                                                                                                                                                                                                                                                                                                                                                                                                                                                                                                                                                                                                                                                                                                             |
| Packaging:              | Products will be packaged in resealable, child proof Cannaline packaging. Cannaline smell proof bags are food grade and are opaque, black in color and will have Frozen Budz labels.  The jar will be packaged in resealable, child proof Cannaline packaging. Cannaline smell proof bags are food grade and are opaque, black in color and will have Frozen Budz labels.  Size: 3 1/3 "x5"  Child resistant single use bags are fully approved under the Consumer Product Safety Commission and fulfill the requirements for Poison Prevention Packaging under the current Code of Federal Regulations (C.F.R) Title 16, Part 1700. Cannaline bags conform to FDA protocols for Food Grade Packaging, and are fully recyclable.  Each 2"x2" bar will have 2 individual servings size equaling 5mg each. Packaging options:  I bar= 2 individual servings@ 5mg (total THC per package = 10mg) 2 bars = 4 individual servings @ 5mg (total THC per package = 20mg) 4 bars = 8 individual servings @ 5mg (total THC per package = 40mg) 5 bars = 10 individual servings @5mg (total THC per package = 50mg) |

Phone: 907.269.0350

WARNING: Marijuana has intoxicating effects and may be habit forming; Marijuana impairs concentration, coordination, and judgment; Do not operate a vehicle or machinery under its influence; There are habit risks associated with consumption of marijuana; Marijuana should not be used by women who are pregnant or breastleeding.

Directions: Cut tran in half for a single serving of 5 mg THC. Wait approximately 1 hour to feel the full effect of the infused product.

Lot #. Provided by METRC Batch #. Provided by METRC Contains soy, milk, eggs, wheat, nuts

Keep Refrigerated

Ingredients: Canna - Oil (coconut oil, cannabis, learnin), peanut butter. (Roasted Peanuts And Sugar, Contains 2% Or Less of Molasses, Fully Hydrogenated Vegetable Oils (Raposeed And Soybean), Mono Diglycendes, Sait), eggs, pure cane brown sugar, vanille extract (Vanilla Bean Extractives in Water, Alcohol (195%), And Corn Symp), all purpose flour (Bleached Wheat Flour, Matted Barley Flour (Improves Yeast Baking), A B Vitamin (Nacio), bron (A Mineral Nutrent), Vitamin B2 (Riboflavin), Vitamin B1 (Thiamin Monositrate), A B Vitamin (Folic Acid), semi sweet chocolate chips (Sugar, Chocolate, Cocca Butter, Milkfat, Soy Lecittin, Natural Flavor)

FOR USE ONLY BY ADULTS 21 AND OLDER KEEP OUT OF THE REACH OF CHILDREN

Manufactured by Frozen Budz License #10012 3915 Peger Road Fairbanks AK 99709

(rev 12/20/2016) Page **14** of **80** 

Alcohol and Marijuana Control Office 550 W 7<sup>th</sup> Avenue, Suite 1600 Anchorage, AK 99501