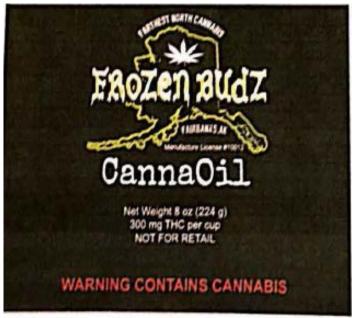

#### Canna-Oil

| Туре:                   | Infused Oil (Not for Retail)                                                                                                                                                                                                                                                      |
|-------------------------|-----------------------------------------------------------------------------------------------------------------------------------------------------------------------------------------------------------------------------------------------------------------------------------|
| Product<br>Description: | Infused cooking oils light green, smooth, liquid oil.                                                                                                                                                                                                                             |
|                         | 18 oz. Glass Screw Cap Jars Edible Containers                                                                                                                                                                                                                                     |
|                         | Our 18 ounce glass twist cap jar made with Grade A pharmaceutical glass.                                                                                                                                                                                                          |
|                         | THC will vary depending on the THC content of the marijuana used to infuse the butter. This product will be used to infuse edibles per ingredients. This product is not for retail.                                                                                               |
| Packaging:              | The calculation to determine the THC content of the marijuana used to infuse the oil. The calculation to determine THC content will be to take the amount of ground marijuana, convert it to milligrams and divide it by the recipe yield to determine a per-serving dose of THC. |
|                         | Example:                                                                                                                                                                                                                                                                          |
|                         | 3 grams marijuana = 3,000 mg                                                                                                                                                                                                                                                      |
|                         | 3000 mg marijuana x .10 THC – 300 mg<br>300 mg/60 (recipe yield) = 5 mg per serving                                                                                                                                                                                               |