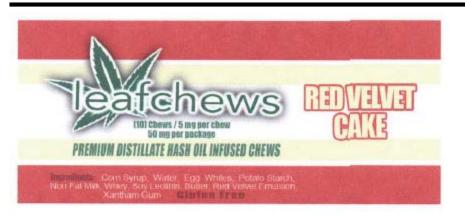

#### Leaf Chews

| Туре:                   | Edible                                                                                                                                                                                                                                                                                                                                                                                                                                                                                                                                                                   |
|-------------------------|--------------------------------------------------------------------------------------------------------------------------------------------------------------------------------------------------------------------------------------------------------------------------------------------------------------------------------------------------------------------------------------------------------------------------------------------------------------------------------------------------------------------------------------------------------------------------|
| Product<br>Description: | <ul> <li>Gluten Free. All candies/flavors produced under the Leaf Chews brands comes in a square form about the size of a stamp, and has a soft, chewy consistency with a squishy but firm texture.</li> <li>Flavors include: Berry Melon, Mixed Fruit, Strawberries and Cream, Orange Creamsicle, Goodness Grapecious, Raspberry-Lime, Red Velvet Creme Cheese, Pineapple Sorbet, Peanut Butter &amp; Jelly, Root Beer Float, Raspberry Swirl Cheesecake, Cookies N Cream, Salted Caramel &amp; Sugar Free Salted Caramel. Product colors may vary slightly.</li> </ul> |
| Packaging:              | Leaf Chews will consist of ten (10) serving sizes (5mg THC each), each individually wrapped in food grade clear plastic and the placed in a food grade, silver or white mylar bag with an optional clear back as allowable under state and local regulation. Mylar bags will be approximately 3.5" x 5" x 1.5".                                                                                                                                                                                                                                                          |