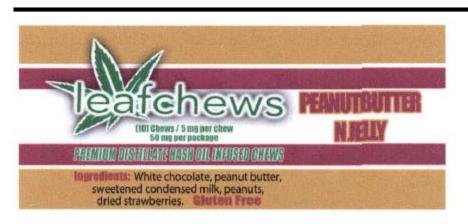

#### Leaf Chews

| Туре:                   | Edible                                                                                                                                                                                                                                                                                                                                                                                                                                                                                                                                                                   |
|-------------------------|--------------------------------------------------------------------------------------------------------------------------------------------------------------------------------------------------------------------------------------------------------------------------------------------------------------------------------------------------------------------------------------------------------------------------------------------------------------------------------------------------------------------------------------------------------------------------|
| Product<br>Description: | <ul> <li>Gluten Free. All candies/flavors produced under the Leaf Chews brands comes in a square form about the size of a stamp, and has a soft, chewy consistency with a squishy but firm texture.</li> <li>Flavors include: Berry Melon, Mixed Fruit, Strawberries and Cream, Orange Creamsicle, Goodness Grapecious, Raspberry-Lime, Red Velvet Creme Cheese, Pineapple Sorbet, Peanut Butter &amp; Jelly, Root Beer Float, Raspberry Swirl Cheesecake, Cookies N Cream, Salted Caramel &amp; Sugar Free Salted Caramel. Product colors may vary slightly.</li> </ul> |
| Packaging:              | Leaf Chews will consist of ten (10) serving sizes (5mg THC each), each individually wrapped in food grade clear plastic and the placed in a food grade, silver or white mylar bag with an optional clear back as allowable under state and local regulation. Mylar bags will be approximately 3.5" x 5" x 1.5".                                                                                                                                                                                                                                                          |