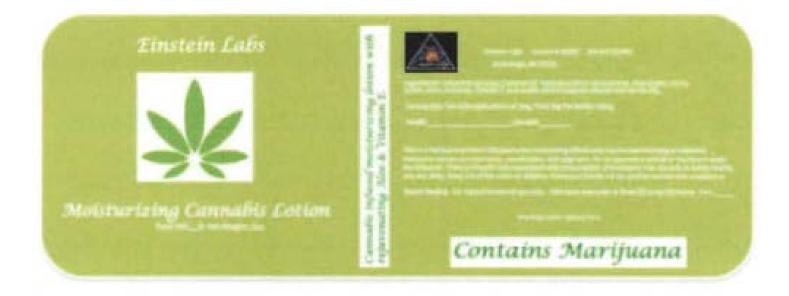

### **Moisturizing Cannabis Lotion**

| Туре:                   | Topical                                                                                                                                                                                                                                                                               |
|-------------------------|---------------------------------------------------------------------------------------------------------------------------------------------------------------------------------------------------------------------------------------------------------------------------------------|
| Product<br>Description: | Moisturizing Cannabis Lotion is a smooth, lightly scented (vanilla) cream. The lotion is off white in color and can be poured into any style container. Lotion may be strain specific with varying THC and CBD levels. Each lotion container will have 5mg of THC or less per bottle. |
| Packaging:              | Lotion will be packaged in 2.6oz, opaque, black or white plastic bottles with a flip lid. Each bottle will contain 5mg servings or less of THC per bottle.                                                                                                                            |

### Label will wrap around the bottle