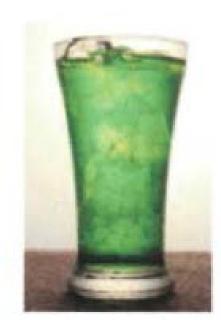

### Wake and Bake Energy Drink

| Туре:                   | Edible                                                                                                                                                                                                                                                                                                                                                                             |
|-------------------------|------------------------------------------------------------------------------------------------------------------------------------------------------------------------------------------------------------------------------------------------------------------------------------------------------------------------------------------------------------------------------------|
| Product<br>Description: | Wake & Bake Energy Drink has a liquid consistency similar to water and is transparent in nature. Wake & Bake will form into the shape of the container it is in and has a smooth and bubbly appearance. The energy drink is green in color and comes in green apple, passion fruit and fruit punch. Estimated expiration date is 1 year.                                           |
| Packaging:              | W & B energy drinks will be packaged in food grade, child proof, re-sealable bottles (Opaque<br>or clear) designed for liquids with a delineation line on one side for serving size purposes.<br>The bottle holds 12 oz of liquid and is approximately 2.3" in diameter and 7.7" height.<br>Each bottle will contain ten (10) servings of 5mg THC with a total of 50mg per bottle. |