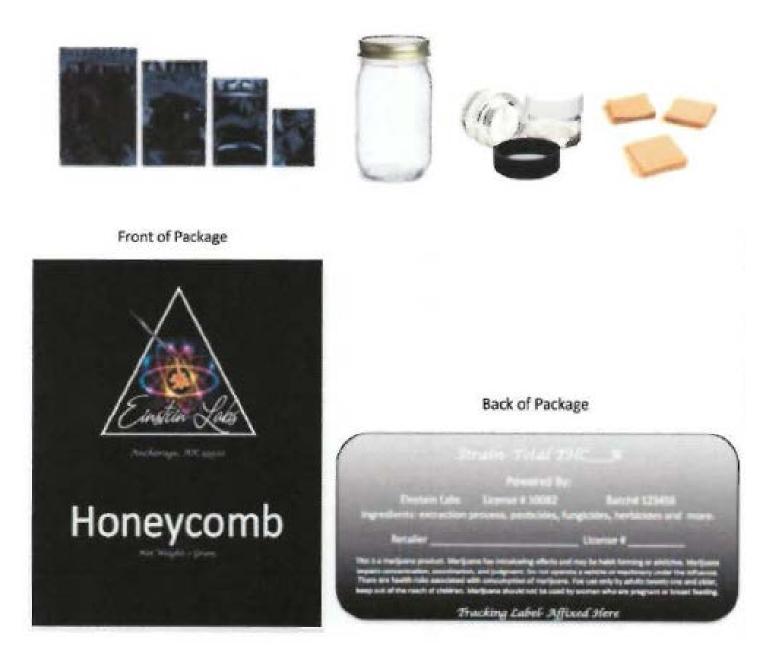

# Honeycomb

| Туре:                   | Concentrate, Cannabis Wax                                                                                                                                                                                                                                                                                                                                                                                                                                                                                               |
|-------------------------|-------------------------------------------------------------------------------------------------------------------------------------------------------------------------------------------------------------------------------------------------------------------------------------------------------------------------------------------------------------------------------------------------------------------------------------------------------------------------------------------------------------------------|
| Product<br>Description: | Honeycomb has a waxy appearance and comes in an amber to golden yellow<br>color. Honeycomb is soft and pliable and has a creamy consistency. Honeycomb<br>comes in a variety of strains and varying THC & CBD levels. Estimated expiration<br>date is eight (8) to twelve (12) months. Used for inhalation.                                                                                                                                                                                                             |
|                         |                                                                                                                                                                                                                                                                                                                                                                                                                                                                                                                         |
| Packaging:              | <ul> <li>Packaging consists of non-toxic, opaque, black or white mylar with an optional clear back to show product.</li> <li>Bags range from 3" x 4.5" (1 gram, not to be repackaged) to 14 3/5" x 16 3/7" x 6" (1 pound wholesale) bags.</li> <li>Wholesale bags will increase in half (1/2) ounce increments up to one (1) pound. The designated amount of Honeycomb will be packaged in a glass/plastic container or parchment paper and then placed in the bag. Total THC per product will range 40-99%.</li> </ul> |