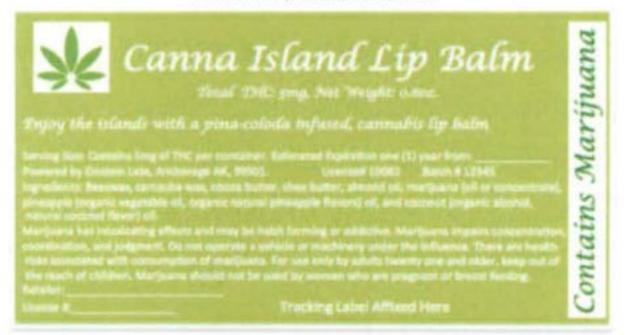

## Canna Island Lip Balm

| Туре:                   | Topical                                                                                                                                                                                                                                                                                                                                                                                                                            |
|-------------------------|------------------------------------------------------------------------------------------------------------------------------------------------------------------------------------------------------------------------------------------------------------------------------------------------------------------------------------------------------------------------------------------------------------------------------------|
| Product<br>Description: | Canna Island Lip Balm is a wax-like substance applied topically to the lip to moisturize and relieve chapped or dry lips. The lip balm has a light golden opaque color and formed into a cylindrical shape in order to fit into a lip balm tube. Canna Island Lip Balm is infused with pineapple and coconut essential oils to enhance the smell of the lip balm. Used for topical application. 5mg serving in each lip balm tube. |
| Packaging:              | Lip balm will be packaged in white or black tubes approximately 2.8" x .6" x .6', holding O.5ml of balm.<br>Tubes will be made out of plastic and the total package will contain 5mg or less of THC.                                                                                                                                                                                                                               |

#### Label will wrap around the container