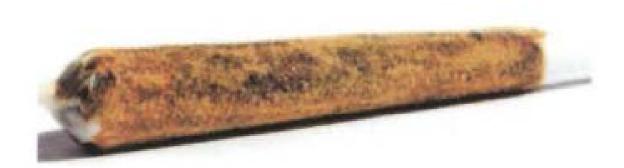

## **Caviar Joint**

| Туре:                   | Concentrate (kief, cannabis oil) covered marijuana flower joint                                                                                                                                                                                                                                                                                                               |
|-------------------------|-------------------------------------------------------------------------------------------------------------------------------------------------------------------------------------------------------------------------------------------------------------------------------------------------------------------------------------------------------------------------------|
| Product<br>Description: | Caviar Joints have the traditional shape of a joint and come wrapped in a smokable rolling paper. The joint has a powder like coating of kief around it and range in color from light green to golden yellow. The joint is dense and feels granular and sticky from the kief land oil layer. Estimated expiration date is six (6) months.                                     |
| Packaging:              | Each joint will be placed in a green, white or black plastic, child-resistant joint tube and will<br>have all required labels and warnings as applicable in 3 AAC 306.475. Sample caviar joint<br>packaging below:<br>One (1) to three (3) gram capacity, RAW organic joint cone (or comparable)<br>Opaque Child Resistant Line-Up Plastic Joint Tube 98mm-109mm (or similar) |