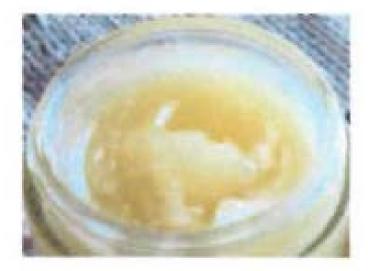

### **Refreshing Cannabis Salve**

| Туре:                   | Topical                                                                                                                                                                                                                                                                                                                                                                                                                                                                                                    |
|-------------------------|------------------------------------------------------------------------------------------------------------------------------------------------------------------------------------------------------------------------------------------------------------------------------------------------------------------------------------------------------------------------------------------------------------------------------------------------------------------------------------------------------------|
| Product<br>Description: | Refreshing Cannabis Salve is a wax-like substance applied topically to the skin to moisturize<br>and refresh dry skin. The salve has a light golden opaque color with an oily sheen and<br>consistency.<br>Salve will be strain specific with varying THC and CBD levels. Refreshing Cannabis Salve will<br>have 5mg or less of THC per container. Used for topical applications.                                                                                                                          |
|                         |                                                                                                                                                                                                                                                                                                                                                                                                                                                                                                            |
| Packaging:              | Salve will be packaged In metal and plastic (white or black) containers approximately 1.7" x .6" in size. Each container will hold ten (10), 5mg servings of THC with the container containing no more than 5mg total.<br>The lid of the salve bottle will have a label as well as will be packaged in a black or white mylar bag (3" x 4.5" approx.) with an optional clear back to show the inside packaging. Labels will be attached to the front and back of the bag in compliance with 3 AAC 306.570. |