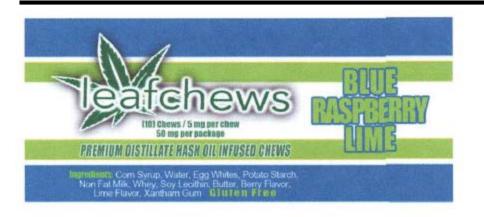

#### Leaf Chews

| Туре:                   | Edible                                                                                                                                                                                                                                                                                                                                                                                                                                                                                                                                                                   |
|-------------------------|--------------------------------------------------------------------------------------------------------------------------------------------------------------------------------------------------------------------------------------------------------------------------------------------------------------------------------------------------------------------------------------------------------------------------------------------------------------------------------------------------------------------------------------------------------------------------|
| Product<br>Description: | <ul> <li>Gluten Free. All candies/flavors produced under the Leaf Chews brands comes in a square form about the size of a stamp, and has a soft, chewy consistency with a squishy but firm texture.</li> <li>Flavors include: Berry Melon, Mixed Fruit, Strawberries and Cream, Orange Creamsicle, Goodness Grapecious, Raspberry-Lime, Red Velvet Creme Cheese, Pineapple Sorbet, Peanut Butter &amp; Jelly, Root Beer Float, Raspberry Swirl Cheesecake, Cookies N Cream, Salted Caramel &amp; Sugar Free Salted Caramel. Product colors may vary slightly.</li> </ul> |
| Packaging:              | Leaf Chews will consist of ten (10) serving sizes (5mg THC each), each individually wrapped in food grade clear plastic and the placed in a food grade, silver or white mylar bag with an optional clear back as allowable under state and local regulation. Mylar bags will be approximately 3.5" x 5" x 1.5".                                                                                                                                                                                                                                                          |