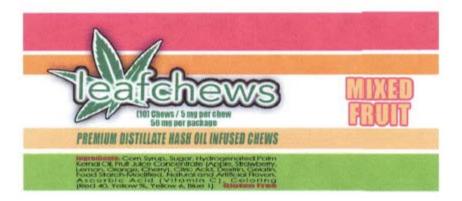

#### Leaf Chews

| Туре:                   | Edible                                                                                                                                                                                                                                                                                                                                                                                                                                                                                                                                                                   |
|-------------------------|--------------------------------------------------------------------------------------------------------------------------------------------------------------------------------------------------------------------------------------------------------------------------------------------------------------------------------------------------------------------------------------------------------------------------------------------------------------------------------------------------------------------------------------------------------------------------|
| Product<br>Description: | <ul> <li>Gluten Free. All candies/flavors produced under the Leaf Chews brands comes in a square form about the size of a stamp, and has a soft, chewy consistency with a squishy but firm texture.</li> <li>Flavors include: Berry Melon, Mixed Fruit, Strawberries and Cream, Orange Creamsicle, Goodness Grapecious, Raspberry-Lime, Red Velvet Creme Cheese, Pineapple Sorbet, Peanut Butter &amp; Jelly, Root Beer Float, Raspberry Swirl Cheesecake, Cookies N Cream, Salted Caramel &amp; Sugar Free Salted Caramel. Product colors may vary slightly.</li> </ul> |
| Packaging:              | Leaf Chews will consist of ten (10) serving sizes (5mg THC each), each individually wrapped in food grade clear plastic and the placed in a food grade, silver or white mylar bag with an optional clear back as allowable under state and local regulation. Mylar bags will be approximately 3.5" x 5" x 1.5".                                                                                                                                                                                                                                                          |