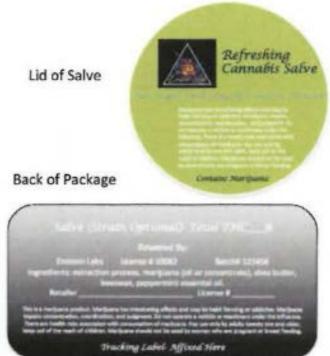

### **Refreshing Cannabis Salve**

| Туре:                   | Topical                                                                                                                                                                                                                                                                                                                                                                                                                                                                                                    |
|-------------------------|------------------------------------------------------------------------------------------------------------------------------------------------------------------------------------------------------------------------------------------------------------------------------------------------------------------------------------------------------------------------------------------------------------------------------------------------------------------------------------------------------------|
| Product<br>Description: | Refreshing Cannabis Salve is a wax-like substance applied topically to the skin to moisturize<br>and refresh dry skin. The salve has a light golden opaque color with an oily sheen and<br>consistency.<br>Salve will be strain specific with varying THC and CBD levels. Refreshing Cannabis Salve will<br>have 5mg or less of THC per container. Used for topical applications.                                                                                                                          |
|                         |                                                                                                                                                                                                                                                                                                                                                                                                                                                                                                            |
| Packaging:              | Salve will be packaged In metal and plastic (white or black) containers approximately 1.7" x .6" in size. Each container will hold ten (10), 5mg servings of THC with the container containing no more than 5mg total.<br>The lid of the salve bottle will have a label as well as will be packaged in a black or white mylar bag (3" x 4.5" approx.) with an optional clear back to show the inside packaging. Labels will be attached to the front and back of the bag in compliance with 3 AAC 306.570. |

Front of Package