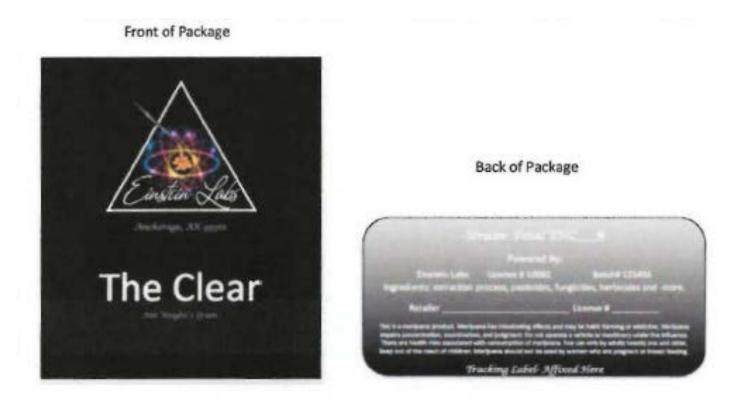

### The Clear

| Туре:                   | Concentrate                                                                                                                                                                                                                                                                                                                                                                                                                                                                                                                                                                                                                                                                 |
|-------------------------|-----------------------------------------------------------------------------------------------------------------------------------------------------------------------------------------------------------------------------------------------------------------------------------------------------------------------------------------------------------------------------------------------------------------------------------------------------------------------------------------------------------------------------------------------------------------------------------------------------------------------------------------------------------------------------|
| Product<br>Description: | The Clear is transparent and ranges from clear to clear with a light yellow tint that has<br>a gooey and smooth consistency. The Clear is sticky and oily in nature and forms to the<br>container it is in. Comes in a variety of strains with varying THC and CBD levels. Used<br>for inhalation, vaping & making tinctures.                                                                                                                                                                                                                                                                                                                                               |
|                         | Deckaging consists of non-toxic, oneque, black or white mylar with an optional clear back to                                                                                                                                                                                                                                                                                                                                                                                                                                                                                                                                                                                |
| Packaging:              | <ul> <li>Packaging consists of non-toxic, opaque, black or white mylar with an optional clear back to show product.</li> <li>Bags range from 3" x 4.5" (1 gram, not to be repackaged) to 14 3/5" x 16 3/7" x 6" (1 pound wholesale) bags.</li> <li>Wholesale bags will increase in half (1/2) ounce increments up to one (1) pound. The designated amount of The Clear will be packaged in a glass or plastic container and then placed in the bag. Syringe packaging will hold .5g-l.5g per vessel and be placed in a 2.5" x 9" mylar bag (black or white, optional clear back) not to be repackaged by retail stores. Total THC per product will range 40-99%.</li> </ul> |

# **Back of Package**

Tracking Label Affixed Here