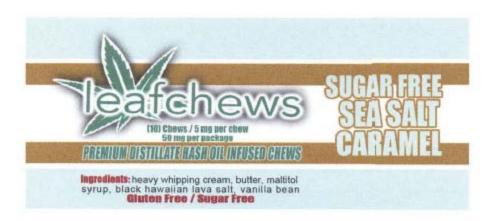

#### Leaf Chews

| Туре:                   | Edible                                                                                                                                                                                                                                                                                                                                                                                                                                                                                                                                                                   |
|-------------------------|--------------------------------------------------------------------------------------------------------------------------------------------------------------------------------------------------------------------------------------------------------------------------------------------------------------------------------------------------------------------------------------------------------------------------------------------------------------------------------------------------------------------------------------------------------------------------|
| Product<br>Description: | <ul> <li>Gluten Free. All candies/flavors produced under the Leaf Chews brands comes in a square form about the size of a stamp, and has a soft, chewy consistency with a squishy but firm texture.</li> <li>Flavors include: Berry Melon, Mixed Fruit, Strawberries and Cream, Orange Creamsicle, Goodness Grapecious, Raspberry-Lime, Red Velvet Creme Cheese, Pineapple Sorbet, Peanut Butter &amp; Jelly, Root Beer Float, Raspberry Swirl Cheesecake, Cookies N Cream, Salted Caramel &amp; Sugar Free Salted Caramel. Product colors may vary slightly.</li> </ul> |
| Packaging:              | Leaf Chews will consist of ten (10) serving sizes (5mg THC each), each individually wrapped in food grade clear plastic and the placed in a food grade, silver or white mylar bag with an optional clear back as allowable under state and local regulation. Mylar bags will be approximately 3.5" x 5" x 1.5".                                                                                                                                                                                                                                                          |