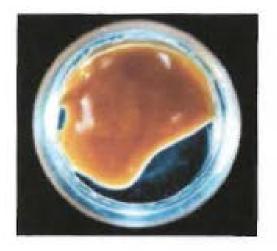

## **Budder**

| Туре:                   | Concentrate, Cannabis Wax                                                                                                                                                                                                                                                                                                                                                                                                                                                                              |
|-------------------------|--------------------------------------------------------------------------------------------------------------------------------------------------------------------------------------------------------------------------------------------------------------------------------------------------------------------------------------------------------------------------------------------------------------------------------------------------------------------------------------------------------|
| Product<br>Description: | Budder has a waxy appearance and comes in amber to golden yellow color.<br>Budder is soft and pliable and has a creamy consistency. Budder comes in a<br>variety of strains and varying THC & CBD levels. Estimated expiration date is eight<br>(8) to twelve (12) months. Used for inhalation.                                                                                                                                                                                                        |
| Packaging:              | Packaging consists of non-toxic, opaque, black or white mylar with an optional clear back to<br>show product.<br>Bags range from 3" x 4.5" (1 gram, not to be repackaged) to 14 3/5" x 16 3/7" x 6" (1 pound<br>wholesale) bags.<br>Wholesale bags will increase in half (1/2) ounce increments up to one (1) pound. The<br>designated amount of<br>Budder will be packaged in a glass/plastic container or parchment paper and then placed in<br>the bag. Total<br>THC per product will range 40-99%. |