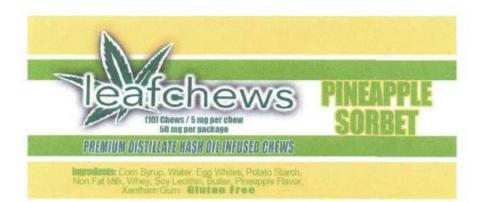

#### Leaf Chews

| Туре:                   | Edible                                                                                                                                                                                                                                                                                                                                                                                                                                                                                                                                                                   |
|-------------------------|--------------------------------------------------------------------------------------------------------------------------------------------------------------------------------------------------------------------------------------------------------------------------------------------------------------------------------------------------------------------------------------------------------------------------------------------------------------------------------------------------------------------------------------------------------------------------|
| Product<br>Description: | <ul> <li>Gluten Free. All candies/flavors produced under the Leaf Chews brands comes in a square form about the size of a stamp, and has a soft, chewy consistency with a squishy but firm texture.</li> <li>Flavors include: Berry Melon, Mixed Fruit, Strawberries and Cream, Orange Creamsicle, Goodness Grapecious, Raspberry-Lime, Red Velvet Creme Cheese, Pineapple Sorbet, Peanut Butter &amp; Jelly, Root Beer Float, Raspberry Swirl Cheesecake, Cookies N Cream, Salted Caramel &amp; Sugar Free Salted Caramel. Product colors may vary slightly.</li> </ul> |
| Packaging:              | Leaf Chews will consist of ten (10) serving sizes (5mg THC each), each individually wrapped in food grade clear plastic and the placed in a food grade, silver or white mylar bag with an optional clear back as allowable under state and local regulation. Mylar bags will be approximately 3.5" x 5" x 1.5".                                                                                                                                                                                                                                                          |