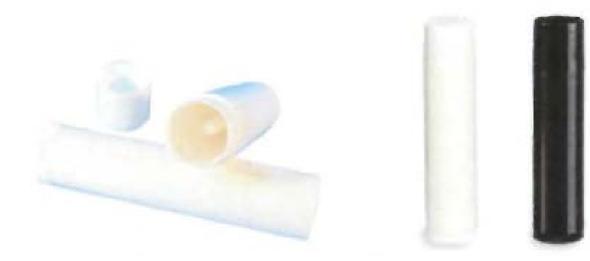

## Canna Island Lip Balm

| Туре:                   | Topical                                                                                                                                                                                                                                                                                                                                                                                                                            |
|-------------------------|------------------------------------------------------------------------------------------------------------------------------------------------------------------------------------------------------------------------------------------------------------------------------------------------------------------------------------------------------------------------------------------------------------------------------------|
| Product<br>Description: | Canna Island Lip Balm is a wax-like substance applied topically to the lip to moisturize and relieve chapped or dry lips. The lip balm has a light golden opaque color and formed into a cylindrical shape in order to fit into a lip balm tube. Canna Island Lip Balm is infused with pineapple and coconut essential oils to enhance the smell of the lip balm. Used for topical application. 5mg serving in each lip balm tube. |
| Packaging:              | Lip balm will be packaged in white or black tubes approximately 2.8" x .6" x .6', holding O.5ml of balm.<br>Tubes will be made out of plastic and the total package will contain 5mg or less of THC.                                                                                                                                                                                                                               |

#### Label will wrap around the container