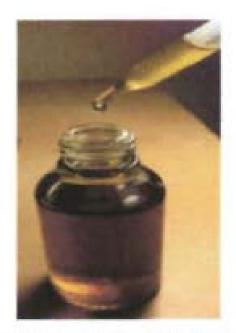

### **Cannabis Oil**

| Туре:                   | Concentrate                                                                                                                                                                                                                                                                                                                                                                                                                                                                                                                                                                                                                                                                 |
|-------------------------|-----------------------------------------------------------------------------------------------------------------------------------------------------------------------------------------------------------------------------------------------------------------------------------------------------------------------------------------------------------------------------------------------------------------------------------------------------------------------------------------------------------------------------------------------------------------------------------------------------------------------------------------------------------------------------|
| Product<br>Description: | Cannabis oil is a translucent oil that ranges in color from amber to golden yellow. It has a shiny sheen and oily texture. May be strain specific and come in varying combinations of THC & CBD levels. Estimated expiration date when stored in the refrigerator is one (1) year. Will be used to make edible, topical & concentrate creations as well as for wholesale sale.                                                                                                                                                                                                                                                                                              |
|                         |                                                                                                                                                                                                                                                                                                                                                                                                                                                                                                                                                                                                                                                                             |
| Packaging:              | <ul> <li>Packaging consists of non·toxic, opaque, black or white mylar with an optional clear back to show product.</li> <li>Bags range from 3" x 4.5" (1 gram, not to be repackaged) to 14 3/5" x 16 3/7" x 6" (1 pound wholesale) bags.</li> <li>Wholesale bags will increase in half (1/2) ounce increments up to one (1) pound. The designated amount of Cannabis Oil will be packaged in a glass/plastic container and then placed in the bag. Syringe packaging will hold .Sg-1.Sg per vessel and be placed In a 2.5" x 9" mylar bag (black or white, optional clear back) not to be repackaged by retail stores. Total THC per product will range 40-99%.</li> </ul> |

### The Clear

| Туре:                   | Concentrate                                                                                                                                                                                                                                                                                                                                                                                                                                                                                                                                                                                                                                                                 |
|-------------------------|-----------------------------------------------------------------------------------------------------------------------------------------------------------------------------------------------------------------------------------------------------------------------------------------------------------------------------------------------------------------------------------------------------------------------------------------------------------------------------------------------------------------------------------------------------------------------------------------------------------------------------------------------------------------------------|
| Product<br>Description: | The Clear is transparent and ranges from clear to clear with a light yellow tint that has<br>a gooey and smooth consistency. The Clear is sticky and oily in nature and forms to the<br>container it is in. Comes in a variety of strains with varying THC and CBD levels. Used<br>for inhalation, vaping & making tinctures.                                                                                                                                                                                                                                                                                                                                               |
|                         | Deckaging consists of non-toxic, oneque, black or white mylar with an optional clear back to                                                                                                                                                                                                                                                                                                                                                                                                                                                                                                                                                                                |
| Packaging:              | <ul> <li>Packaging consists of non-toxic, opaque, black or white mylar with an optional clear back to show product.</li> <li>Bags range from 3" x 4.5" (1 gram, not to be repackaged) to 14 3/5" x 16 3/7" x 6" (1 pound wholesale) bags.</li> <li>Wholesale bags will increase in half (1/2) ounce increments up to one (1) pound. The designated amount of The Clear will be packaged in a glass or plastic container and then placed in the bag. Syringe packaging will hold .5g-l.5g per vessel and be placed in a 2.5" x 9" mylar bag (black or white, optional clear back) not to be repackaged by retail stores. Total THC per product will range 40-99%.</li> </ul> |