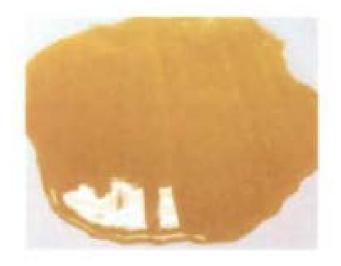

# Amberglass

| Туре:                   | Concentrate                                                                                                                                                                                                                                                                                                                                                                                                                                              |  |
|-------------------------|----------------------------------------------------------------------------------------------------------------------------------------------------------------------------------------------------------------------------------------------------------------------------------------------------------------------------------------------------------------------------------------------------------------------------------------------------------|--|
| Product<br>Description: | Amberglass has a smooth, glass like texture that is hard & brittle when cold<br>(shatters when broken apart) and has the consistency and appearance of honey<br>when warm. Color ranges from yellow to amber. Comes in a variety of strains<br>with varying THC & CBD levels. Used for inhalation, making edibles and topicals.                                                                                                                          |  |
| Packaging:              | Cannabis oil is extracted in a closed loop machine using flower or trim with one of the following solvents; Butane, N-Butane, Isa-Butane (or combination of) or Ethanol. The solution is strained & purged to remove all plant matter and remove solvents to below regulated ranges (3 AAC 306.645) from the product. The concentrated oil is placed in a vacuum at a warm temperature for approximately 5-6 days to complete the manufacturing Process. |  |

### Shatter

| Туре:                   | Concentrate                                                                                                                                                                                                                                                                                                                                                                                                                                                                                                                                                                                                                                                                               |
|-------------------------|-------------------------------------------------------------------------------------------------------------------------------------------------------------------------------------------------------------------------------------------------------------------------------------------------------------------------------------------------------------------------------------------------------------------------------------------------------------------------------------------------------------------------------------------------------------------------------------------------------------------------------------------------------------------------------------------|
| Product<br>Description: | Shatter has a smooth, glass like texture that is hard & brittle when cold (shatters<br>when broken apart) and has the consistency and appearance of honey when warm.<br>Color ranges from yellow to amber. Comes in a variety of strains with varying THC &<br>CBD levels. Used for inhalation, making edibles and topicals.                                                                                                                                                                                                                                                                                                                                                              |
| Packaging:              | <ul> <li>Packaging consists of non-toxic, opaque, black or white mylar with an optional clear back to show product.</li> <li>Bags range from 3" x 4.5" (1 gram, not to be repackaged) to 14 3/5" x 16 3/7" x 6" (1 pound wholesale) bags.</li> <li>Wholesale bags will increase in half (1/2) ounce Increments up to one (1) pound. The designated amount of shatter will be packaged in a glass/plastic container or parchment paper and then placed in the bag. Syringe packaging will hold .5g-1.5g per vessel and be placed in a 2.5" x 9" mylar bag (black or white, optional clear back) not to be repackaged by retail stores. Total THC per product will range 40-99%.</li> </ul> |