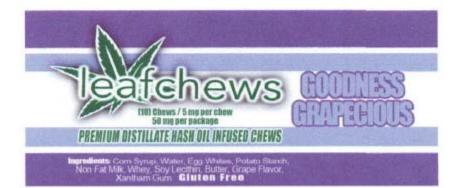

#### Leaf Chews

| Туре:                   | Edible                                                                                                                                                                                                                                                                                                                                                                                                                                                                                                                                                                   |
|-------------------------|--------------------------------------------------------------------------------------------------------------------------------------------------------------------------------------------------------------------------------------------------------------------------------------------------------------------------------------------------------------------------------------------------------------------------------------------------------------------------------------------------------------------------------------------------------------------------|
| Product<br>Description: | <ul> <li>Gluten Free. All candies/flavors produced under the Leaf Chews brands comes in a square form about the size of a stamp, and has a soft, chewy consistency with a squishy but firm texture.</li> <li>Flavors include: Berry Melon, Mixed Fruit, Strawberries and Cream, Orange Creamsicle, Goodness Grapecious, Raspberry-Lime, Red Velvet Creme Cheese, Pineapple Sorbet, Peanut Butter &amp; Jelly, Root Beer Float, Raspberry Swirl Cheesecake, Cookies N Cream, Salted Caramel &amp; Sugar Free Salted Caramel. Product colors may vary slightly.</li> </ul> |
| Packaging:              | Leaf Chews will consist of ten (10) serving sizes (5mg THC each), each individually wrapped in food grade clear plastic and the placed in a food grade, silver or white mylar bag with an optional clear back as allowable under state and local regulation. Mylar bags will be approximately 3.5" x 5" x 1.5".                                                                                                                                                                                                                                                          |