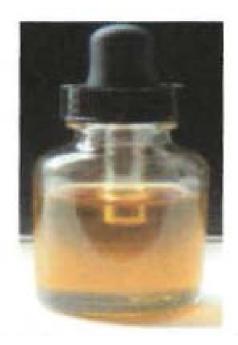

### Tincture

| Туре:                   | Concentrate, Edible, Tincture                                                                                                                                                                                                                                                                         |
|-------------------------|-------------------------------------------------------------------------------------------------------------------------------------------------------------------------------------------------------------------------------------------------------------------------------------------------------|
| Product<br>Description: | Tinctures appear as a golden amber to yellow liquid that is transparent by nature.<br>The liquid takes on the shape of the container it Is placed in and has a consistency<br>similar to water. Tinctures will come in a variety of strains with differing THC and CBD<br>levels. Used for ingestion. |
| Packaging:              | Tinctures will be packaged in 5ml, black (opaque) or amber bottles with rubber toppers<br>and a pipette (plastic tube attached to topper ). Each bottle will contain ten (10), 5mg<br>servings of marijuana, not to exceed 50mg per bottle.                                                           |