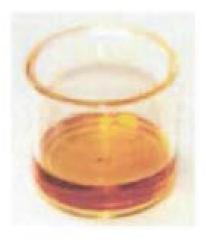

# Amberglass

| Туре:                   | Concentrate                                                                                                                                                                                                                                                                                                                                                                                                                                              |  |
|-------------------------|----------------------------------------------------------------------------------------------------------------------------------------------------------------------------------------------------------------------------------------------------------------------------------------------------------------------------------------------------------------------------------------------------------------------------------------------------------|--|
| Product<br>Description: | Amberglass has a smooth, glass like texture that is hard & brittle when cold<br>(shatters when broken apart) and has the consistency and appearance of honey<br>when warm. Color ranges from yellow to amber. Comes in a variety of strains<br>with varying THC & CBD levels. Used for inhalation, making edibles and topicals.                                                                                                                          |  |
| Packaging:              | Cannabis oil is extracted in a closed loop machine using flower or trim with one of the following solvents; Butane, N-Butane, Isa-Butane (or combination of) or Ethanol. The solution is strained & purged to remove all plant matter and remove solvents to below regulated ranges (3 AAC 306.645) from the product. The concentrated oil is placed in a vacuum at a warm temperature for approximately 5-6 days to complete the manufacturing Process. |  |

Front of Package

Back of Package

Tracking Calif. Affixed Fire