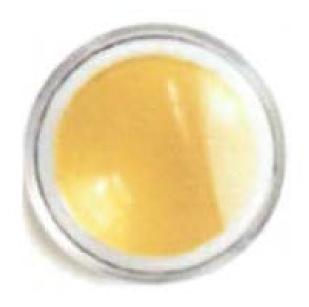

# Sugar Silk

| Туре:                   | Concentrate, Live Resin                                                                                                                                                                                                                                                                                                                                                                                                                                                                                                                                                                                                                                                                      |
|-------------------------|----------------------------------------------------------------------------------------------------------------------------------------------------------------------------------------------------------------------------------------------------------------------------------------------------------------------------------------------------------------------------------------------------------------------------------------------------------------------------------------------------------------------------------------------------------------------------------------------------------------------------------------------------------------------------------------------|
| Product<br>Description: | Sugar Silk has a very bright golden color that has a gooey and silky consistency. The resin is sticky and oily in nature and ranges from bright yellow to amber. Comes in a variety of strains with varying THC and CBD levels. Used for inhalation, vaping & making tinctures.                                                                                                                                                                                                                                                                                                                                                                                                              |
| r                       |                                                                                                                                                                                                                                                                                                                                                                                                                                                                                                                                                                                                                                                                                              |
| Packaging:              | <ul> <li>Packaging consists of non-toxic, opaque, black or white mylar with an optional clear back to show product.</li> <li>Bags range from 3" x 4.5" (1 gram, not to be repackaged) to 14 3/5" x 16 3/7" x 6" (1 pound wholesale) bags.</li> <li>Wholesale bags will increase in half (1/2) ounce increments up to one (1) pound. The designated amount of Sugar Silk will be packaged in a glass/plastic container or parchment paper and then placed in the bag. Syringe packaging will hold .5g-1.5g per vessel and be placed in a 2.5" x 9" mylar bag (black or white, optional clear back) not to be repackaged by retail stores. Total THC per product will range 40-99%.</li> </ul> |