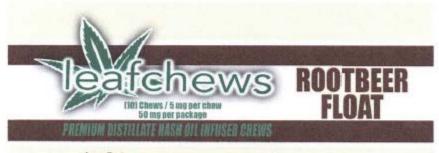

#### Leaf Chews

| Туре:                   | Edible                                                                                                                                                                                                                                                                                                                                                                                                                                                                                                                                                                   |
|-------------------------|--------------------------------------------------------------------------------------------------------------------------------------------------------------------------------------------------------------------------------------------------------------------------------------------------------------------------------------------------------------------------------------------------------------------------------------------------------------------------------------------------------------------------------------------------------------------------|
| Product<br>Description: | <ul> <li>Gluten Free. All candies/flavors produced under the Leaf Chews brands comes in a square form about the size of a stamp, and has a soft, chewy consistency with a squishy but firm texture.</li> <li>Flavors include: Berry Melon, Mixed Fruit, Strawberries and Cream, Orange Creamsicle, Goodness Grapecious, Raspberry-Lime, Red Velvet Creme Cheese, Pineapple Sorbet, Peanut Butter &amp; Jelly, Root Beer Float, Raspberry Swirl Cheesecake, Cookies N Cream, Salted Caramel &amp; Sugar Free Salted Caramel. Product colors may vary slightly.</li> </ul> |
| Packaging:              | Leaf Chews will consist of ten (10) serving sizes (5mg THC each), each individually wrapped in food grade clear plastic and the placed in a food grade, silver or white mylar bag with an optional clear back as allowable under state and local regulation. Mylar bags will be approximately 3.5" x 5" x 1.5".                                                                                                                                                                                                                                                          |