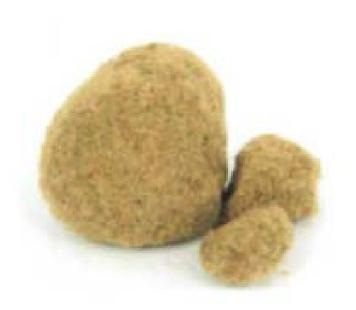

#### Kief

| Туре:                   | Concentrate                                                                                                                                                                                                                                                                                                                                                                                                                                      |
|-------------------------|--------------------------------------------------------------------------------------------------------------------------------------------------------------------------------------------------------------------------------------------------------------------------------------------------------------------------------------------------------------------------------------------------------------------------------------------------|
| Product<br>Description: | Kief ranges from having a delicate powder like texture and appearance to a soft, compact<br>brick texture and appearance. Kief ranges in color from a light green t o a golden yellow. Kief<br>may be strain specific with varying THC and CBD levels. Used for inhalation. Estimated<br>expiration date is one (1) year.                                                                                                                        |
|                         |                                                                                                                                                                                                                                                                                                                                                                                                                                                  |
| Packaging:              | <ul> <li>Packaging consists of non-toxic, opaque, black or white mylar with an optional clear back to show product.</li> <li>Bags range from 3" x 4.5" (1 gram, not to be repackaged) to 14 3/5" x 16 3/7" x 6" (1 pound wholesale) bags.</li> <li>Wholesale bags will increase in half (1/2) ounce increments up to one (1) pound. The designated amount of Kief will be packaged in a glass/plastic container or in parchment paper</li> </ul> |
|                         | and then placed in the bag. Total THC per product will range 40-99%.                                                                                                                                                                                                                                                                                                                                                                             |