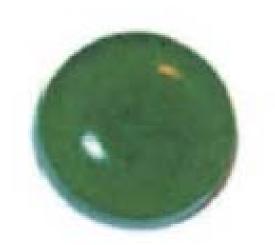

## Canna Rocks

| Туре:                   | Marijuana Edible, Hard Candy (Cherry, Strawberry, Watermelon flavors)                                                                                                                                                                                                                         |  |
|-------------------------|-----------------------------------------------------------------------------------------------------------------------------------------------------------------------------------------------------------------------------------------------------------------------------------------------|--|
| Product<br>Description: | Cannna Rocks consist of flavored (Cherry, Strawberry, Watermelon), hard candy that is<br>approximately 3/4" in diameter by 1/2" in height. Each individual serving will contain<br>4-6mg of THC, totaling 50mg for the entire package. Each candy is green in color.<br>Brittle, transparent. |  |
| Packaging:              | Canna Rocks hard candy is packaged in an opaque, child resistant, plastic and cardboard package that contains 10 individual servings, each containing 5mg of THC per serving, 50 mg total per container.<br>Containers will be white or black and are approximately 2 1/2' x 7" x 3/4'.       |  |