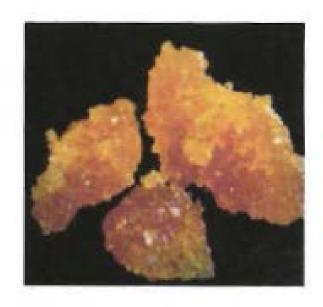

## Sugar Sap

| Туре:                   | Concentrate, Live Resin                                                                                                                                                                                                                                                                                                                                                                                                                                                     |
|-------------------------|-----------------------------------------------------------------------------------------------------------------------------------------------------------------------------------------------------------------------------------------------------------------------------------------------------------------------------------------------------------------------------------------------------------------------------------------------------------------------------|
| Product<br>Description: | Sugar Sap has a very bright golden color that has a gooey and granular consistency. The resin is sticky and oily in nature and ranges from bright yellow to amber. Comes in a variety of strains with varying THC and CBD levels. Used for inhalation, vaping & making tinctures.                                                                                                                                                                                           |
|                         |                                                                                                                                                                                                                                                                                                                                                                                                                                                                             |
| Packaging:              | Cannabis oil is extracted through a closed loop machine using live flower or trim<br>with one of the following solvents; Butane, N-Butane, !so-Butane (or a combination<br>of) or Ethanol. The solution is strained & purged to remove all plant matter and<br>solvents from the product to below regulated ranges pursuant to 3 AAC 306.645.<br>The concentrated product is placed in a vacuum at a warm temperature for<br>approximately 2-5 days completing the process. |