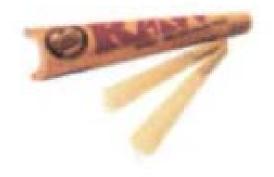

## **Caviar Joint**

| Туре:                   | Concentrate (kief, cannabis oil) covered marijuana flower joint                                                                                                                                                                                                                                                                                                               |
|-------------------------|-------------------------------------------------------------------------------------------------------------------------------------------------------------------------------------------------------------------------------------------------------------------------------------------------------------------------------------------------------------------------------|
| Product<br>Description: | Caviar Joints have the traditional shape of a joint and come wrapped in a smokable rolling paper. The joint has a powder like coating of kief around it and range in color from light green to golden yellow. The joint is dense and feels granular and sticky from the kief land oil layer. Estimated expiration date is six (6) months.                                     |
| Packaging:              | Each joint will be placed in a green, white or black plastic, child-resistant joint tube and will<br>have all required labels and warnings as applicable in 3 AAC 306.475. Sample caviar joint<br>packaging below:<br>One (1) to three (3) gram capacity, RAW organic joint cone (or comparable)<br>Opaque Child Resistant Line-Up Plastic Joint Tube 98mm-109mm (or similar) |

Packaging Label (will wrap around the tube)

| [Constill Lab                  | Al los estancias de la consecta de l |
|--------------------------------|--------------------------------------------------------------------------------------------------------------------------------------------------------------------------------------------------------------------------------------------------------------------------------------------------------------------------------------------------------------------------------------------------------------------------------------------------------------------------------------------------------------------------------------------------------------------------------------------------------------------------------------------------------------------------------------------------------------------------------------------------------------------------------------------------------------------------------------------------------------------------------------------------------------------------------------------------------------------------------------------------------------------------------------------------------------------------------------------------------------------------------------------------------------------------------------------------------------------------------------------------------------------------------------------------------------------------------------------------------------------------------------------------------------------------------------------------------------------------------------------------------------------------------------------------------------------------------------------------------------------------------------------------------------------------------------------------------------------------------------------------------------------------------------------------------------------------------------------------------------------------------------------------------------------------------------------------------------------------------------------------------------------------------------------------------------------------------------------------------------------------------|
| Caviar Joint (Strain Optional) | Printing Land Affind Nov                                                                                                                                                                                                                                                                                                                                                                                                                                                                                                                                                                                                                                                                                                                                                                                                                                                                                                                                                                                                                                                                                                                                                                                                                                                                                                                                                                                                                                                                                                                                                                                                                                                                                                                                                                                                                                                                                                                                                                                                                                                                                                       |