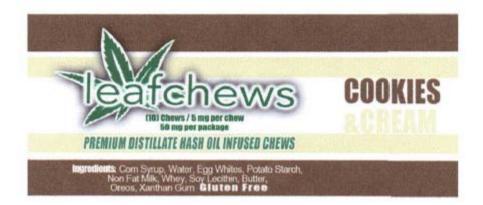

#### Leaf Chews

| Туре:                   | Edible                                                                                                                                                                                                                                                                                                                                                                                                                                                                                                                                                                   |
|-------------------------|--------------------------------------------------------------------------------------------------------------------------------------------------------------------------------------------------------------------------------------------------------------------------------------------------------------------------------------------------------------------------------------------------------------------------------------------------------------------------------------------------------------------------------------------------------------------------|
| Product<br>Description: | <ul> <li>Gluten Free. All candies/flavors produced under the Leaf Chews brands comes in a square form about the size of a stamp, and has a soft, chewy consistency with a squishy but firm texture.</li> <li>Flavors include: Berry Melon, Mixed Fruit, Strawberries and Cream, Orange Creamsicle, Goodness Grapecious, Raspberry-Lime, Red Velvet Creme Cheese, Pineapple Sorbet, Peanut Butter &amp; Jelly, Root Beer Float, Raspberry Swirl Cheesecake, Cookies N Cream, Salted Caramel &amp; Sugar Free Salted Caramel. Product colors may vary slightly.</li> </ul> |
| Packaging:              | Leaf Chews will consist of ten (10) serving sizes (5mg THC each), each individually wrapped in food grade clear plastic and the placed in a food grade, silver or white mylar bag with an optional clear back as allowable under state and local regulation. Mylar bags will be approximately 3.5" x 5" x 1.5".                                                                                                                                                                                                                                                          |