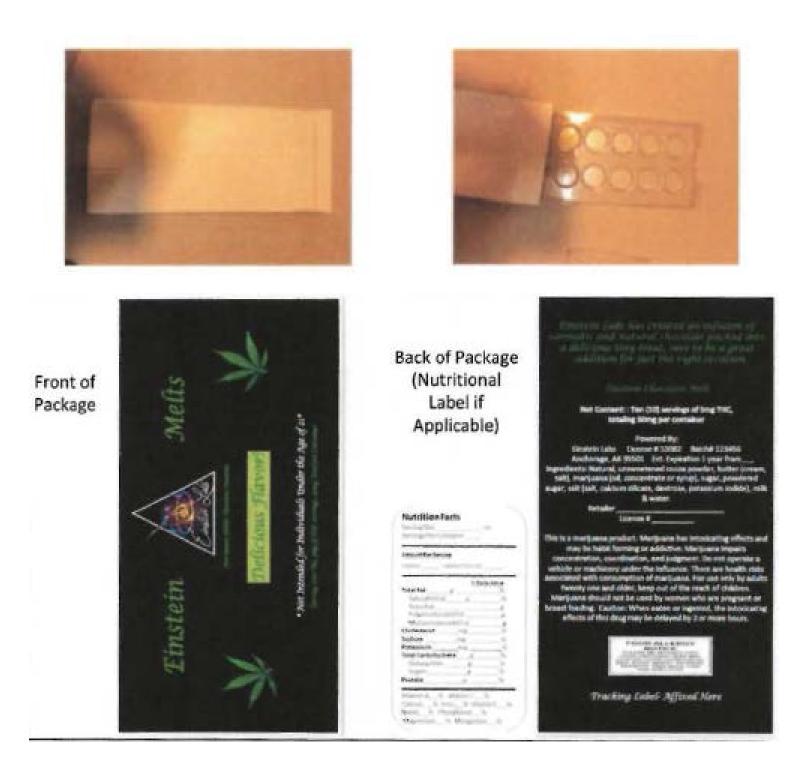

#### **Einstein Melts – Milk Chocolate**

| Туре:                   | Marijuana Edible                                                                                                                                                                                                                                                                                                  |
|-------------------------|-------------------------------------------------------------------------------------------------------------------------------------------------------------------------------------------------------------------------------------------------------------------------------------------------------------------|
| Product<br>Description: | Einstein Melts consist of ten (10), single serving, milk chocolate balls, each containing 4-6mg of THC, totaling 50mg for the entire package. The chocolate melt has a smooth texture that gets creamy and soft as it warms with a light brown color. Each melt is approximately 3/4" in diameter 1/2" in height. |
| Packaging:              | Einstein Melts hard candy is packaged in an opaque, child resistant, plastic and cardboard package that contains ten (10) individual servings, each containing 5mg of THC per serving, 50 mg total per container. Containers will be white or black and are approximately 2 1/2' x 7" x 3/4'.                     |