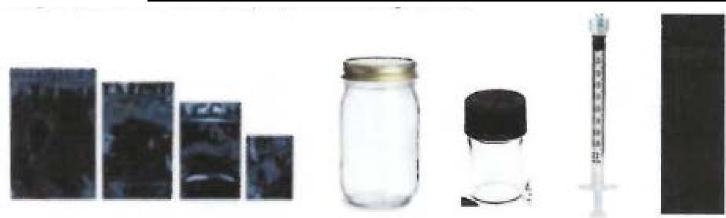

### **Cannabis Oil**

| Туре:                   | Concentrate                                                                                                                                                                                                                                                                                                                                                                                                                                                                                                                                                                                                                                                                 |
|-------------------------|-----------------------------------------------------------------------------------------------------------------------------------------------------------------------------------------------------------------------------------------------------------------------------------------------------------------------------------------------------------------------------------------------------------------------------------------------------------------------------------------------------------------------------------------------------------------------------------------------------------------------------------------------------------------------------|
| Product<br>Description: | Cannabis oil is a translucent oil that ranges in color from amber to golden yellow. It has a shiny sheen and oily texture. May be strain specific and come in varying combinations of THC & CBD levels. Estimated expiration date when stored in the refrigerator is one (1) year. Will be used to make edible, topical & concentrate creations as well as for wholesale sale.                                                                                                                                                                                                                                                                                              |
|                         |                                                                                                                                                                                                                                                                                                                                                                                                                                                                                                                                                                                                                                                                             |
| Packaging:              | <ul> <li>Packaging consists of non·toxic, opaque, black or white mylar with an optional clear back to show product.</li> <li>Bags range from 3" x 4.5" (1 gram, not to be repackaged) to 14 3/5" x 16 3/7" x 6" (1 pound wholesale) bags.</li> <li>Wholesale bags will increase in half (1/2) ounce increments up to one (1) pound. The designated amount of Cannabis Oil will be packaged in a glass/plastic container and then placed in the bag. Syringe packaging will hold .Sg-1.Sg per vessel and be placed In a 2.5" x 9" mylar bag (black or white, optional clear back) not to be repackaged by retail stores. Total THC per product will range 40-99%.</li> </ul> |