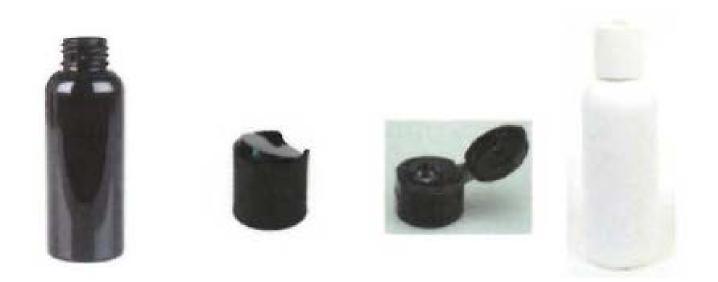

### **Moisturizing Cannabis Lotion**

| Туре:                   | Topical                                                                                                                                                                                                                                                                               |
|-------------------------|---------------------------------------------------------------------------------------------------------------------------------------------------------------------------------------------------------------------------------------------------------------------------------------|
| Product<br>Description: | Moisturizing Cannabis Lotion is a smooth, lightly scented (vanilla) cream. The lotion is off white in color and can be poured into any style container. Lotion may be strain specific with varying THC and CBD levels. Each lotion container will have 5mg of THC or less per bottle. |
| Packaging:              | Lotion will be packaged in 2.6oz, opaque, black or white plastic bottles with a flip lid. Each bottle will contain 5mg servings or less of THC per bottle.                                                                                                                            |

Alcohol and Marijuana Control Office 550 W 7<sup>th</sup> Avenue, Suite 1600 Anchorage, AK 99501 <u>marijuana.licensing@alaska.gov</u> <u>https://www.commerce.alaska.gov/web/amco</u> Phone: 907.269.0350

### Label will wrap around the bottle