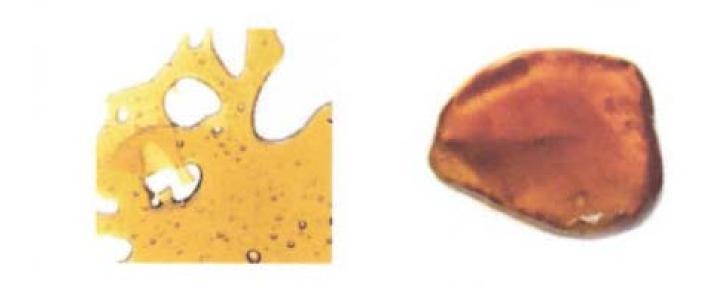

### Rosin

| Туре:                   | Concentrate                                                                                                                                                                                                                                                                                                                                                                                                                                                                                                                                                                                                                                                                             |
|-------------------------|-----------------------------------------------------------------------------------------------------------------------------------------------------------------------------------------------------------------------------------------------------------------------------------------------------------------------------------------------------------------------------------------------------------------------------------------------------------------------------------------------------------------------------------------------------------------------------------------------------------------------------------------------------------------------------------------|
| Product<br>Description: | Rosin has a bright golden yellow to amber color that has a gooey and silky or hard<br>and brittle consistency. Rosin is sticky and oily in nature, will come in a variety of<br>strains and will have a hard or soft consistency depending on strain. Comes in a<br>variety of THC and CBD levels. Used for inhalation, vaping & making tinctures.                                                                                                                                                                                                                                                                                                                                      |
|                         |                                                                                                                                                                                                                                                                                                                                                                                                                                                                                                                                                                                                                                                                                         |
| Packaging:              | <ul> <li>Packaging consists of non-toxic, opaque, black or white mylar with an optional clear back to show product.</li> <li>Bags range from 3" x 4.5" (I gram, not to be repackaged) to 14 3/5" x 16 3/7" x 6" (1 pound wholesale) bags.</li> <li>Wholesale bags will increase in half (1/2) ounce increments up to one (1) pound. The designated amount of Rosin will be packaged in a glass/plastic container or parchment paper and then placed in the bag. Syringe packaging will hold .5g-1.5g per vessel and be placed In a 2.5" x 9" mylar bag (black or white, optional clear back) not to be repackaged by retail stores. Total THC per product will range 40-99%.</li> </ul> |