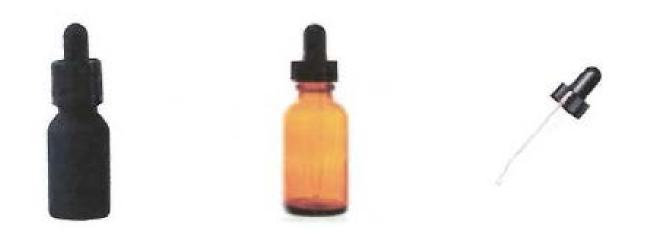

### Tincture

| Туре:                   | Concentrate, Edible, Tincture                                                                                                                                                                                                                                                                         |
|-------------------------|-------------------------------------------------------------------------------------------------------------------------------------------------------------------------------------------------------------------------------------------------------------------------------------------------------|
| Product<br>Description: | Tinctures appear as a golden amber to yellow liquid that is transparent by nature.<br>The liquid takes on the shape of the container it Is placed in and has a consistency<br>similar to water. Tinctures will come in a variety of strains with differing THC and CBD<br>levels. Used for ingestion. |
| Packaging:              | Tinctures will be packaged in 5ml, black (opaque) or amber bottles with rubber toppers<br>and a pipette (plastic tube attached to topper ). Each bottle will contain ten (10), 5mg<br>servings of marijuana, not to exceed 50mg per bottle.                                                           |