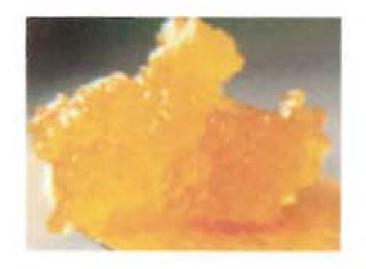

## Sugar Sap

| Туре:                   | Concentrate, Live Resin                                                                                                                                                                                                                                                                                                                                                                                                                                                     |
|-------------------------|-----------------------------------------------------------------------------------------------------------------------------------------------------------------------------------------------------------------------------------------------------------------------------------------------------------------------------------------------------------------------------------------------------------------------------------------------------------------------------|
| Product<br>Description: | Sugar Sap has a very bright golden color that has a gooey and granular consistency. The resin is sticky and oily in nature and ranges from bright yellow to amber. Comes in a variety of strains with varying THC and CBD levels. Used for inhalation, vaping & making tinctures.                                                                                                                                                                                           |
|                         |                                                                                                                                                                                                                                                                                                                                                                                                                                                                             |
| Packaging:              | Cannabis oil is extracted through a closed loop machine using live flower or trim<br>with one of the following solvents; Butane, N-Butane, !so-Butane (or a combination<br>of) or Ethanol. The solution is strained & purged to remove all plant matter and<br>solvents from the product to below regulated ranges pursuant to 3 AAC 306.645.<br>The concentrated product is placed in a vacuum at a warm temperature for<br>approximately 2-5 days completing the process. |