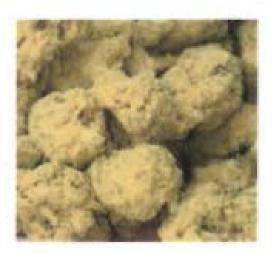

# **Caviar Nugs**

| Туре:                   | Concentrate (kief, cannabis oil) covered marijuana bud                                                                                                                                                                                                                                                                                                                                     |  |
|-------------------------|--------------------------------------------------------------------------------------------------------------------------------------------------------------------------------------------------------------------------------------------------------------------------------------------------------------------------------------------------------------------------------------------|--|
| Product<br>Description: | Caviar Nugs will be variable in size dependent on the flower (bud) sizes obtained from<br>the cultivation facility. The nug will have a powder like coating of kief and range in<br>color from light green to golden yellow. The nug is dense and feels granular from the<br>kief layer.                                                                                                   |  |
|                         |                                                                                                                                                                                                                                                                                                                                                                                            |  |
| Packaging:              | Cavier nugs will be packaged in non-toxic, opaque, black or white mylar bags with an optional<br>clear back to show product. Product will be packaged In the following bag sizes (or<br>comparable) based on weight:<br>1Gram- 3" x 4.5" bag<br>3.5 Grams- 3.62" x S" x 1.5" bag<br>7 Grams- 4" x 6.5" x 1.78" bag<br>14 Grams- 5" x 8.14" x 2.33" bag<br>28 Grams- 6" x 9.25" x 2.33" bag |  |