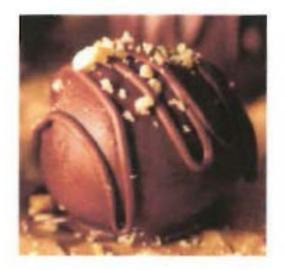

### **Mini Truffles**

| Туре:                   | Marijuana Edible                                                                                                                                                                                                                                                                                                                                                                                                                     |
|-------------------------|--------------------------------------------------------------------------------------------------------------------------------------------------------------------------------------------------------------------------------------------------------------------------------------------------------------------------------------------------------------------------------------------------------------------------------------|
| Product<br>Description: | Mini Truffles consist of ten (10), single serving, mini truffles with a chocolate hazelnut spread center, each containing 4-6mg of THC, totaling 5Omg for the entire package. Each truffle is spherical in shape with a smooth surface, chocolate drizzle and hazelnut shavings (optional) and is approximately 1/2" in diameter with a brown color or brown color with white shavings on top. Estimated expiration date is 1 month. |
| Packaging:              | Mini truffles will be individually packaged in green, food grade wrapping paper and then placed in a plastic, food grade container with a plastic lid and bottom (will be opaque as necessary to meet regulations). The plastic container is approximately 6' x 2" x 1/2". Each container contains ten (10) individual servings, each containing 5mg of THC per serving, 50 mg total per container.                                  |