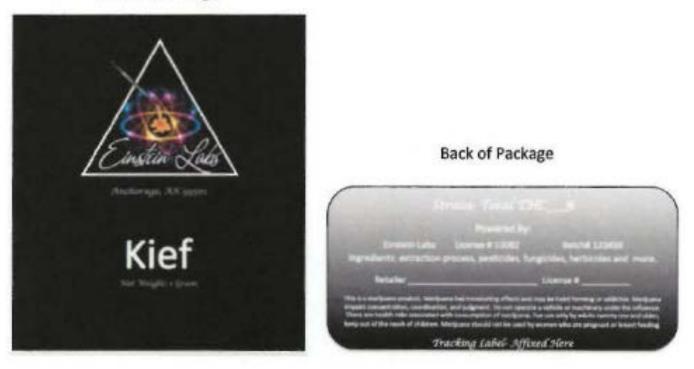

#### Kief

| Туре:                   | Concentrate                                                                                                                                                                                                                                                                                                                                                                                                                                      |
|-------------------------|--------------------------------------------------------------------------------------------------------------------------------------------------------------------------------------------------------------------------------------------------------------------------------------------------------------------------------------------------------------------------------------------------------------------------------------------------|
| Product<br>Description: | Kief ranges from having a delicate powder like texture and appearance to a soft, compact<br>brick texture and appearance. Kief ranges in color from a light green t o a golden yellow. Kief<br>may be strain specific with varying THC and CBD levels. Used for inhalation. Estimated<br>expiration date is one (1) year.                                                                                                                        |
|                         |                                                                                                                                                                                                                                                                                                                                                                                                                                                  |
| Packaging:              | <ul> <li>Packaging consists of non-toxic, opaque, black or white mylar with an optional clear back to show product.</li> <li>Bags range from 3" x 4.5" (1 gram, not to be repackaged) to 14 3/5" x 16 3/7" x 6" (1 pound wholesale) bags.</li> <li>Wholesale bags will increase in half (1/2) ounce increments up to one (1) pound. The designated amount of Kief will be packaged in a glass/plastic container or in parchment paper</li> </ul> |
|                         | and then placed in the bag. Total THC per product will range 40-99%.                                                                                                                                                                                                                                                                                                                                                                             |

Front of Package