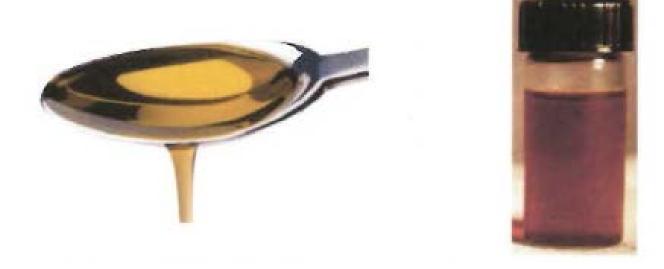

### **Cannabis Oil**

| Туре:                   | Concentrate                                                                                                                                                                                                                                                                                                                                                                                                                                                                                                                                                                                                                                                                 |
|-------------------------|-----------------------------------------------------------------------------------------------------------------------------------------------------------------------------------------------------------------------------------------------------------------------------------------------------------------------------------------------------------------------------------------------------------------------------------------------------------------------------------------------------------------------------------------------------------------------------------------------------------------------------------------------------------------------------|
| Product<br>Description: | Cannabis oil is a translucent oil that ranges in color from amber to golden yellow. It has a shiny sheen and oily texture. May be strain specific and come in varying combinations of THC & CBD levels. Estimated expiration date when stored in the refrigerator is one (1) year. Will be used to make edible, topical & concentrate creations as well as for wholesale sale.                                                                                                                                                                                                                                                                                              |
|                         |                                                                                                                                                                                                                                                                                                                                                                                                                                                                                                                                                                                                                                                                             |
| Packaging:              | <ul> <li>Packaging consists of non·toxic, opaque, black or white mylar with an optional clear back to show product.</li> <li>Bags range from 3" x 4.5" (1 gram, not to be repackaged) to 14 3/5" x 16 3/7" x 6" (1 pound wholesale) bags.</li> <li>Wholesale bags will increase in half (1/2) ounce increments up to one (1) pound. The designated amount of Cannabis Oil will be packaged in a glass/plastic container and then placed in the bag. Syringe packaging will hold .Sg-1.Sg per vessel and be placed In a 2.5" x 9" mylar bag (black or white, optional clear back) not to be repackaged by retail stores. Total THC per product will range 40-99%.</li> </ul> |

### Tincture

| Туре:                   | Concentrate, Edible, Tincture                                                                                                                                                                                                                                                                         |
|-------------------------|-------------------------------------------------------------------------------------------------------------------------------------------------------------------------------------------------------------------------------------------------------------------------------------------------------|
| Product<br>Description: | Tinctures appear as a golden amber to yellow liquid that is transparent by nature.<br>The liquid takes on the shape of the container it Is placed in and has a consistency<br>similar to water. Tinctures will come in a variety of strains with differing THC and CBD<br>levels. Used for ingestion. |
| Packaging:              | Tinctures will be packaged in 5ml, black (opaque) or amber bottles with rubber toppers<br>and a pipette (plastic tube attached to topper ). Each bottle will contain ten (10), 5mg<br>servings of marijuana, not to exceed 50mg per bottle.                                                           |