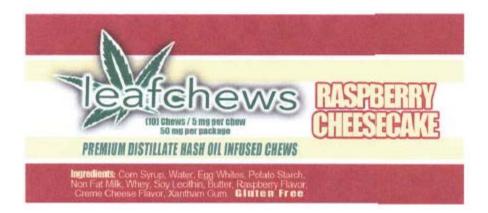

#### Leaf Chews

| Туре:                   | Edible                                                                                                                                                                                                                                                                                                                                                                                                                                                                                                                                                                   |
|-------------------------|--------------------------------------------------------------------------------------------------------------------------------------------------------------------------------------------------------------------------------------------------------------------------------------------------------------------------------------------------------------------------------------------------------------------------------------------------------------------------------------------------------------------------------------------------------------------------|
| Product<br>Description: | <ul> <li>Gluten Free. All candies/flavors produced under the Leaf Chews brands comes in a square form about the size of a stamp, and has a soft, chewy consistency with a squishy but firm texture.</li> <li>Flavors include: Berry Melon, Mixed Fruit, Strawberries and Cream, Orange Creamsicle, Goodness Grapecious, Raspberry-Lime, Red Velvet Creme Cheese, Pineapple Sorbet, Peanut Butter &amp; Jelly, Root Beer Float, Raspberry Swirl Cheesecake, Cookies N Cream, Salted Caramel &amp; Sugar Free Salted Caramel. Product colors may vary slightly.</li> </ul> |
| Packaging:              | Leaf Chews will consist of ten (10) serving sizes (5mg THC each), each individually wrapped in food grade clear plastic and the placed in a food grade, silver or white mylar bag with an optional clear back as allowable under state and local regulation. Mylar bags will be approximately 3.5" x 5" x 1.5".                                                                                                                                                                                                                                                          |