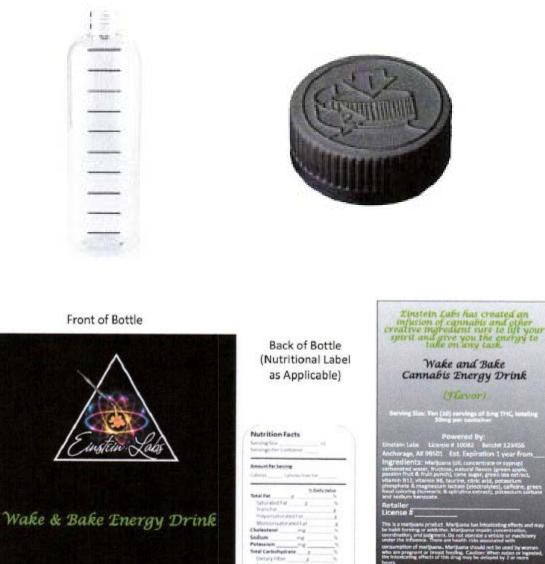

### Wake and Bake Energy Drink

| Туре:                   | Edible                                                                                                                                                                                                                                                                                                                                                                             |
|-------------------------|------------------------------------------------------------------------------------------------------------------------------------------------------------------------------------------------------------------------------------------------------------------------------------------------------------------------------------------------------------------------------------|
| Product<br>Description: | Wake & Bake Energy Drink has a liquid consistency similar to water and is transparent in nature. Wake & Bake will form into the shape of the container it is in and has a smooth and bubbly appearance. The energy drink is green in color and comes in green apple, passion fruit and fruit punch. Estimated expiration date is 1 year.                                           |
| Packaging:              | W & B energy drinks will be packaged in food grade, child proof, re-sealable bottles (Opaque<br>or clear) designed for liquids with a delineation line on one side for serving size purposes.<br>The bottle holds 12 oz of liquid and is approximately 2.3" in diameter and 7.7" height.<br>Each bottle will contain ten (10) servings of 5mg THC with a total of 50mg per bottle. |