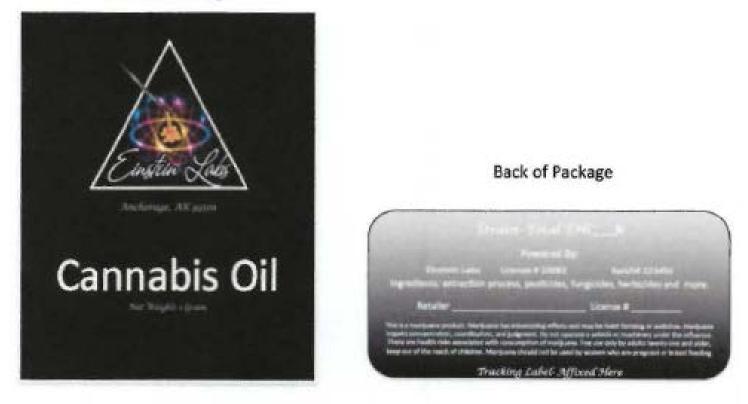

### **Cannabis Oil**

| Туре:                   | Concentrate                                                                                                                                                                                                                                                                                                                                                                                                                                                                                                                                                                                                                                                                 |
|-------------------------|-----------------------------------------------------------------------------------------------------------------------------------------------------------------------------------------------------------------------------------------------------------------------------------------------------------------------------------------------------------------------------------------------------------------------------------------------------------------------------------------------------------------------------------------------------------------------------------------------------------------------------------------------------------------------------|
| Product<br>Description: | Cannabis oil is a translucent oil that ranges in color from amber to golden yellow. It has a shiny sheen and oily texture. May be strain specific and come in varying combinations of THC & CBD levels. Estimated expiration date when stored in the refrigerator is one (1) year. Will be used to make edible, topical & concentrate creations as well as for wholesale sale.                                                                                                                                                                                                                                                                                              |
|                         |                                                                                                                                                                                                                                                                                                                                                                                                                                                                                                                                                                                                                                                                             |
| Packaging:              | <ul> <li>Packaging consists of non·toxic, opaque, black or white mylar with an optional clear back to show product.</li> <li>Bags range from 3" x 4.5" (1 gram, not to be repackaged) to 14 3/5" x 16 3/7" x 6" (1 pound wholesale) bags.</li> <li>Wholesale bags will increase in half (1/2) ounce increments up to one (1) pound. The designated amount of Cannabis Oil will be packaged in a glass/plastic container and then placed in the bag. Syringe packaging will hold .Sg-1.Sg per vessel and be placed In a 2.5" x 9" mylar bag (black or white, optional clear back) not to be repackaged by retail stores. Total THC per product will range 40-99%.</li> </ul> |

Front of Package

Front of Package

Back of Package

Tracking Calif. Affixed Fire