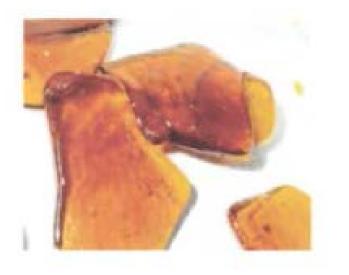

# Amberglass

| Туре:                   | Concentrate                                                                                                                                                                                                                                                                                                                                                                                                                                              |  |
|-------------------------|----------------------------------------------------------------------------------------------------------------------------------------------------------------------------------------------------------------------------------------------------------------------------------------------------------------------------------------------------------------------------------------------------------------------------------------------------------|--|
| Product<br>Description: | Amberglass has a smooth, glass like texture that is hard & brittle when cold<br>(shatters when broken apart) and has the consistency and appearance of honey<br>when warm. Color ranges from yellow to amber. Comes in a variety of strains<br>with varying THC & CBD levels. Used for inhalation, making edibles and topicals.                                                                                                                          |  |
| Packaging:              | Cannabis oil is extracted in a closed loop machine using flower or trim with one of the following solvents; Butane, N-Butane, Isa-Butane (or combination of) or Ethanol. The solution is strained & purged to remove all plant matter and remove solvents to below regulated ranges (3 AAC 306.645) from the product. The concentrated oil is placed in a vacuum at a warm temperature for approximately 5-6 days to complete the manufacturing Process. |  |