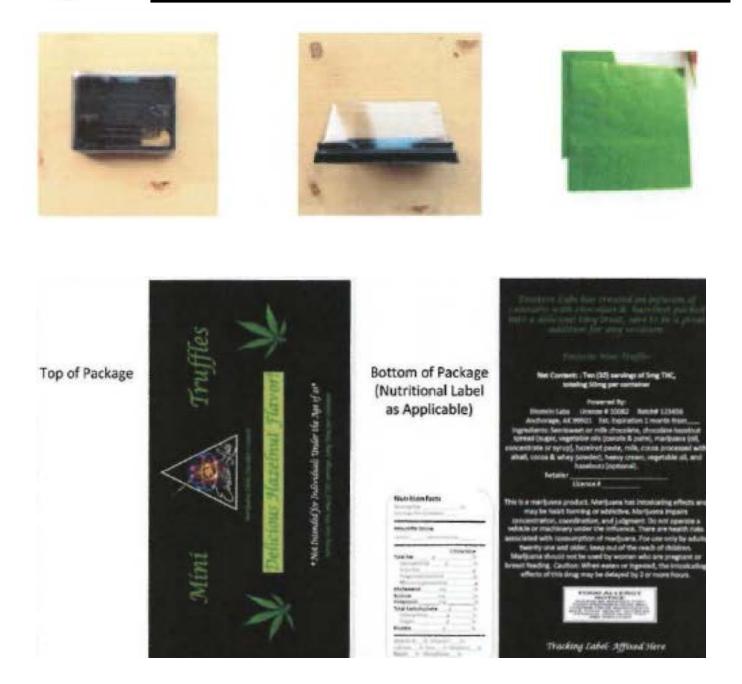

### **Mini Truffles**

| Туре:                   | Marijuana Edible                                                                                                                                                                                                                                                                                                                                                                                                                     |
|-------------------------|--------------------------------------------------------------------------------------------------------------------------------------------------------------------------------------------------------------------------------------------------------------------------------------------------------------------------------------------------------------------------------------------------------------------------------------|
| Product<br>Description: | Mini Truffles consist of ten (10), single serving, mini truffles with a chocolate hazelnut spread center, each containing 4-6mg of THC, totaling 5Omg for the entire package. Each truffle is spherical in shape with a smooth surface, chocolate drizzle and hazelnut shavings (optional) and is approximately 1/2" in diameter with a brown color or brown color with white shavings on top. Estimated expiration date is 1 month. |
| Packaging:              | Mini truffles will be individually packaged in green, food grade wrapping paper and then placed in a plastic, food grade container with a plastic lid and bottom (will be opaque as necessary to meet regulations). The plastic container is approximately 6' x 2" x 1/2". Each container contains ten (10) individual servings, each containing 5mg of THC per serving, 50 mg total per container.                                  |

Alcohol and Marijuana Control Office 550 W 7<sup>th</sup> Avenue, Suite 1600 Anchorage, AK 99501 marijuana.licensing@alaska.gov https://www.commerce.alaska.gov/web/amco Phone: 907.269.0350