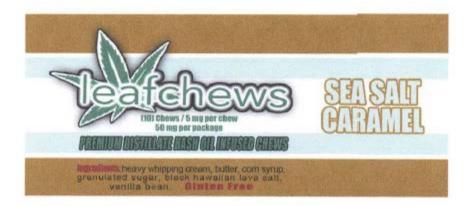

#### Leaf Chews

| Туре:                   | Edible                                                                                                                                                                                                                                                                                                                                                                                                                                                                                                                                                                   |
|-------------------------|--------------------------------------------------------------------------------------------------------------------------------------------------------------------------------------------------------------------------------------------------------------------------------------------------------------------------------------------------------------------------------------------------------------------------------------------------------------------------------------------------------------------------------------------------------------------------|
| Product<br>Description: | <ul> <li>Gluten Free. All candies/flavors produced under the Leaf Chews brands comes in a square form about the size of a stamp, and has a soft, chewy consistency with a squishy but firm texture.</li> <li>Flavors include: Berry Melon, Mixed Fruit, Strawberries and Cream, Orange Creamsicle, Goodness Grapecious, Raspberry-Lime, Red Velvet Creme Cheese, Pineapple Sorbet, Peanut Butter &amp; Jelly, Root Beer Float, Raspberry Swirl Cheesecake, Cookies N Cream, Salted Caramel &amp; Sugar Free Salted Caramel. Product colors may vary slightly.</li> </ul> |
| Packaging:              | Leaf Chews will consist of ten (10) serving sizes (5mg THC each), each individually wrapped in food grade clear plastic and the placed in a food grade, silver or white mylar bag with an optional clear back as allowable under state and local regulation. Mylar bags will be approximately 3.5" x 5" x 1.5".                                                                                                                                                                                                                                                          |