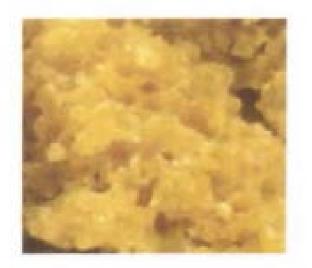

# Honeycomb

| Туре:                   | Concentrate, Cannabis Wax                                                                                                                                                                                                                                                                                                                                                                                                                                                                                               |
|-------------------------|-------------------------------------------------------------------------------------------------------------------------------------------------------------------------------------------------------------------------------------------------------------------------------------------------------------------------------------------------------------------------------------------------------------------------------------------------------------------------------------------------------------------------|
| Product<br>Description: | Honeycomb has a waxy appearance and comes in an amber to golden yellow<br>color. Honeycomb is soft and pliable and has a creamy consistency. Honeycomb<br>comes in a variety of strains and varying THC & CBD levels. Estimated expiration<br>date is eight (8) to twelve (12) months. Used for inhalation.                                                                                                                                                                                                             |
|                         |                                                                                                                                                                                                                                                                                                                                                                                                                                                                                                                         |
| Packaging:              | <ul> <li>Packaging consists of non-toxic, opaque, black or white mylar with an optional clear back to show product.</li> <li>Bags range from 3" x 4.5" (1 gram, not to be repackaged) to 14 3/5" x 16 3/7" x 6" (1 pound wholesale) bags.</li> <li>Wholesale bags will increase in half (1/2) ounce increments up to one (1) pound. The designated amount of Honeycomb will be packaged in a glass/plastic container or parchment paper and then placed in the bag. Total THC per product will range 40-99%.</li> </ul> |