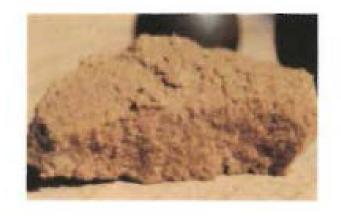

# Amberglass

| Туре:                   | Concentrate                                                                                                                                                                                                                                                                                                                                                                                                                                              |  |
|-------------------------|----------------------------------------------------------------------------------------------------------------------------------------------------------------------------------------------------------------------------------------------------------------------------------------------------------------------------------------------------------------------------------------------------------------------------------------------------------|--|
| Product<br>Description: | Amberglass has a smooth, glass like texture that is hard & brittle when cold<br>(shatters when broken apart) and has the consistency and appearance of honey<br>when warm. Color ranges from yellow to amber. Comes in a variety of strains<br>with varying THC & CBD levels. Used for inhalation, making edibles and topicals.                                                                                                                          |  |
| Packaging:              | Cannabis oil is extracted in a closed loop machine using flower or trim with one of the following solvents; Butane, N-Butane, Isa-Butane (or combination of) or Ethanol. The solution is strained & purged to remove all plant matter and remove solvents to below regulated ranges (3 AAC 306.645) from the product. The concentrated oil is placed in a vacuum at a warm temperature for approximately 5-6 days to complete the manufacturing Process. |  |