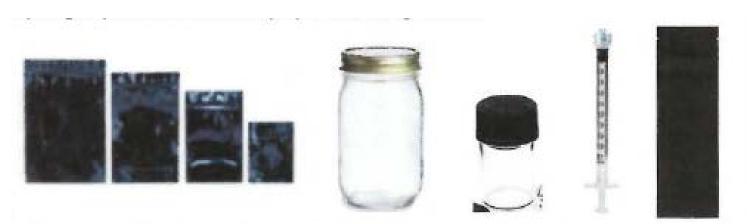

### **Cannabis Oil**

| Туре:                   | Concentrate                                                                                                                                                                                                                                                                                                                                                                                                                                                                                                                                                                                                                                                                 |
|-------------------------|-----------------------------------------------------------------------------------------------------------------------------------------------------------------------------------------------------------------------------------------------------------------------------------------------------------------------------------------------------------------------------------------------------------------------------------------------------------------------------------------------------------------------------------------------------------------------------------------------------------------------------------------------------------------------------|
| Product<br>Description: | Cannabis oil is a translucent oil that ranges in color from amber to golden yellow. It has a shiny sheen and oily texture. May be strain specific and come in varying combinations of THC & CBD levels. Estimated expiration date when stored in the refrigerator is one (1) year. Will be used to make edible, topical & concentrate creations as well as for wholesale sale.                                                                                                                                                                                                                                                                                              |
|                         |                                                                                                                                                                                                                                                                                                                                                                                                                                                                                                                                                                                                                                                                             |
| Packaging:              | <ul> <li>Packaging consists of non·toxic, opaque, black or white mylar with an optional clear back to show product.</li> <li>Bags range from 3" x 4.5" (1 gram, not to be repackaged) to 14 3/5" x 16 3/7" x 6" (1 pound wholesale) bags.</li> <li>Wholesale bags will increase in half (1/2) ounce increments up to one (1) pound. The designated amount of Cannabis Oil will be packaged in a glass/plastic container and then placed in the bag. Syringe packaging will hold .Sg-1.Sg per vessel and be placed In a 2.5" x 9" mylar bag (black or white, optional clear back) not to be repackaged by retail stores. Total THC per product will range 40-99%.</li> </ul> |

# **Caviar Nugs**

| Туре:                   | Concentrate (kief, cannabis oil) covered marijuana bud                                                                                                                                                                                                                                                                                                                                     |  |
|-------------------------|--------------------------------------------------------------------------------------------------------------------------------------------------------------------------------------------------------------------------------------------------------------------------------------------------------------------------------------------------------------------------------------------|--|
| Product<br>Description: | Caviar Nugs will be variable in size dependent on the flower (bud) sizes obtained from<br>the cultivation facility. The nug will have a powder like coating of kief and range in<br>color from light green to golden yellow. The nug is dense and feels granular from the<br>kief layer.                                                                                                   |  |
|                         |                                                                                                                                                                                                                                                                                                                                                                                            |  |
| Packaging:              | Cavier nugs will be packaged in non-toxic, opaque, black or white mylar bags with an optional<br>clear back to show product. Product will be packaged In the following bag sizes (or<br>comparable) based on weight:<br>1Gram- 3" x 4.5" bag<br>3.5 Grams- 3.62" x S" x 1.5" bag<br>7 Grams- 4" x 6.5" x 1.78" bag<br>14 Grams- 5" x 8.14" x 2.33" bag<br>28 Grams- 6" x 9.25" x 2.33" bag |  |

### Tincture

| Туре:                   | Concentrate, Edible, Tincture                                                                                                                                                                                                                                                                         |
|-------------------------|-------------------------------------------------------------------------------------------------------------------------------------------------------------------------------------------------------------------------------------------------------------------------------------------------------|
| Product<br>Description: | Tinctures appear as a golden amber to yellow liquid that is transparent by nature.<br>The liquid takes on the shape of the container it Is placed in and has a consistency<br>similar to water. Tinctures will come in a variety of strains with differing THC and CBD<br>levels. Used for ingestion. |
| Packaging:              | Tinctures will be packaged in 5ml, black (opaque) or amber bottles with rubber toppers<br>and a pipette (plastic tube attached to topper ). Each bottle will contain ten (10), 5mg<br>servings of marijuana, not to exceed 50mg per bottle.                                                           |