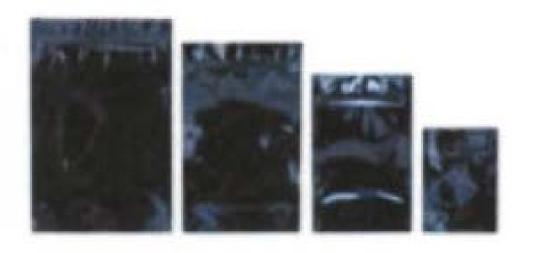

## **Budder**

| Туре:                   | Concentrate, Cannabis Wax                                                                                                                                                                                                                                                                                                                                                                                                                                                                              |
|-------------------------|--------------------------------------------------------------------------------------------------------------------------------------------------------------------------------------------------------------------------------------------------------------------------------------------------------------------------------------------------------------------------------------------------------------------------------------------------------------------------------------------------------|
| Product<br>Description: | Budder has a waxy appearance and comes in amber to golden yellow color.<br>Budder is soft and pliable and has a creamy consistency. Budder comes in a<br>variety of strains and varying THC & CBD levels. Estimated expiration date is eight<br>(8) to twelve (12) months. Used for inhalation.                                                                                                                                                                                                        |
| Packaging:              | Packaging consists of non-toxic, opaque, black or white mylar with an optional clear back to<br>show product.<br>Bags range from 3" x 4.5" (1 gram, not to be repackaged) to 14 3/5" x 16 3/7" x 6" (1 pound<br>wholesale) bags.<br>Wholesale bags will increase in half (1/2) ounce increments up to one (1) pound. The<br>designated amount of<br>Budder will be packaged in a glass/plastic container or parchment paper and then placed in<br>the bag. Total<br>THC per product will range 40-99%. |

## **Bubble Hash**

| Туре:                   | Concentrate                                                                                                                                                                                                                                                      |  |
|-------------------------|------------------------------------------------------------------------------------------------------------------------------------------------------------------------------------------------------------------------------------------------------------------|--|
| Product<br>Description: | Bubble hash is granular and crumbly by nature with a light tan color. Bubble hash<br>breaks up easily, is usually not sticky but will stick together when pressed firmly<br>Comes in a variety of strains with varying TCH & CBD levels.<br>Used for inhalation. |  |
|                         |                                                                                                                                                                                                                                                                  |  |
|                         | Packaging consists of non-toxic, opaque, black or white mylar with an optional clear back to show product.<br>Bags range from 3" x 4.5" (1 gram, not to be repackaged) to 14 3/5" x 16 3/7" x 6" (1 pound                                                        |  |
| Packaging:              | wholesale) bags.<br>Wholesale bags will increase in half (1/2) ounce increments up to one (1) pound. The                                                                                                                                                         |  |
|                         | designated amount of Bubble Hash will be packaged in a glass/plastic container or in parchment paper and then placed in the bag. Total THC per product will range 40-99%.                                                                                        |  |

### **Cannabis Oil**

| Туре:                   | Concentrate                                                                                                                                                                                                                                                                                                                                                                                                                                                                                                                                                                                                                                                                 |
|-------------------------|-----------------------------------------------------------------------------------------------------------------------------------------------------------------------------------------------------------------------------------------------------------------------------------------------------------------------------------------------------------------------------------------------------------------------------------------------------------------------------------------------------------------------------------------------------------------------------------------------------------------------------------------------------------------------------|
| Product<br>Description: | Cannabis oil is a translucent oil that ranges in color from amber to golden yellow. It has a shiny sheen and oily texture. May be strain specific and come in varying combinations of THC & CBD levels. Estimated expiration date when stored in the refrigerator is one (1) year. Will be used to make edible, topical & concentrate creations as well as for wholesale sale.                                                                                                                                                                                                                                                                                              |
|                         |                                                                                                                                                                                                                                                                                                                                                                                                                                                                                                                                                                                                                                                                             |
| Packaging:              | <ul> <li>Packaging consists of non·toxic, opaque, black or white mylar with an optional clear back to show product.</li> <li>Bags range from 3" x 4.5" (1 gram, not to be repackaged) to 14 3/5" x 16 3/7" x 6" (1 pound wholesale) bags.</li> <li>Wholesale bags will increase in half (1/2) ounce increments up to one (1) pound. The designated amount of Cannabis Oil will be packaged in a glass/plastic container and then placed in the bag. Syringe packaging will hold .Sg-1.Sg per vessel and be placed In a 2.5" x 9" mylar bag (black or white, optional clear back) not to be repackaged by retail stores. Total THC per product will range 40-99%.</li> </ul> |