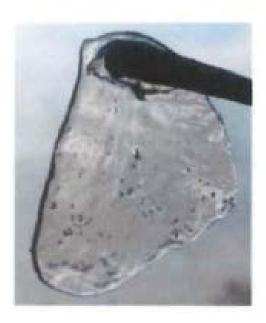

### Shatter

| Туре:                   | Concentrate                                                                                                                                                                                                                                                                                                                                                                                                                                                                                                                                                                                                                                                                               |
|-------------------------|-------------------------------------------------------------------------------------------------------------------------------------------------------------------------------------------------------------------------------------------------------------------------------------------------------------------------------------------------------------------------------------------------------------------------------------------------------------------------------------------------------------------------------------------------------------------------------------------------------------------------------------------------------------------------------------------|
| Product<br>Description: | Shatter has a smooth, glass like texture that is hard & brittle when cold (shatters<br>when broken apart) and has the consistency and appearance of honey when warm.<br>Color ranges from yellow to amber. Comes in a variety of strains with varying THC &<br>CBD levels. Used for inhalation, making edibles and topicals.                                                                                                                                                                                                                                                                                                                                                              |
| Packaging:              | <ul> <li>Packaging consists of non-toxic, opaque, black or white mylar with an optional clear back to show product.</li> <li>Bags range from 3" x 4.5" (1 gram, not to be repackaged) to 14 3/5" x 16 3/7" x 6" (1 pound wholesale) bags.</li> <li>Wholesale bags will increase in half (1/2) ounce Increments up to one (1) pound. The designated amount of shatter will be packaged in a glass/plastic container or parchment paper and then placed in the bag. Syringe packaging will hold .5g-1.5g per vessel and be placed in a 2.5" x 9" mylar bag (black or white, optional clear back) not to be repackaged by retail stores. Total THC per product will range 40-99%.</li> </ul> |