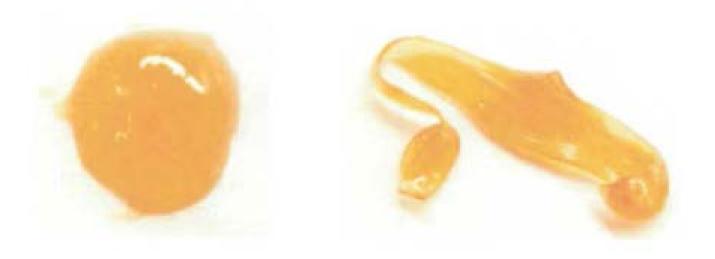

### Rosin

| Туре:                   | Concentrate                                                                                                                                                                                                                                                                                                                                                                                                                                                                                                                                                                                                                                                                             |
|-------------------------|-----------------------------------------------------------------------------------------------------------------------------------------------------------------------------------------------------------------------------------------------------------------------------------------------------------------------------------------------------------------------------------------------------------------------------------------------------------------------------------------------------------------------------------------------------------------------------------------------------------------------------------------------------------------------------------------|
| Product<br>Description: | Rosin has a bright golden yellow to amber color that has a gooey and silky or hard<br>and brittle consistency. Rosin is sticky and oily in nature, will come in a variety of<br>strains and will have a hard or soft consistency depending on strain. Comes in a<br>variety of THC and CBD levels. Used for inhalation, vaping & making tinctures.                                                                                                                                                                                                                                                                                                                                      |
|                         |                                                                                                                                                                                                                                                                                                                                                                                                                                                                                                                                                                                                                                                                                         |
| Packaging:              | <ul> <li>Packaging consists of non-toxic, opaque, black or white mylar with an optional clear back to show product.</li> <li>Bags range from 3" x 4.5" (I gram, not to be repackaged) to 14 3/5" x 16 3/7" x 6" (1 pound wholesale) bags.</li> <li>Wholesale bags will increase in half (1/2) ounce increments up to one (1) pound. The designated amount of Rosin will be packaged in a glass/plastic container or parchment paper and then placed in the bag. Syringe packaging will hold .5g-1.5g per vessel and be placed In a 2.5" x 9" mylar bag (black or white, optional clear back) not to be repackaged by retail stores. Total THC per product will range 40-99%.</li> </ul> |