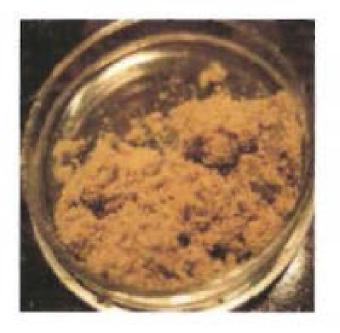

#### Kief

| Туре:                   | Concentrate                                                                                                                                                                                                                                                                                                                                                                                                                                      |
|-------------------------|--------------------------------------------------------------------------------------------------------------------------------------------------------------------------------------------------------------------------------------------------------------------------------------------------------------------------------------------------------------------------------------------------------------------------------------------------|
| Product<br>Description: | Kief ranges from having a delicate powder like texture and appearance to a soft, compact<br>brick texture and appearance. Kief ranges in color from a light green t o a golden yellow. Kief<br>may be strain specific with varying THC and CBD levels. Used for inhalation. Estimated<br>expiration date is one (1) year.                                                                                                                        |
|                         |                                                                                                                                                                                                                                                                                                                                                                                                                                                  |
| Packaging:              | <ul> <li>Packaging consists of non-toxic, opaque, black or white mylar with an optional clear back to show product.</li> <li>Bags range from 3" x 4.5" (1 gram, not to be repackaged) to 14 3/5" x 16 3/7" x 6" (1 pound wholesale) bags.</li> <li>Wholesale bags will increase in half (1/2) ounce increments up to one (1) pound. The designated amount of Kief will be packaged in a glass/plastic container or in parchment paper</li> </ul> |
|                         | and then placed in the bag. Total THC per product will range 40-99%.                                                                                                                                                                                                                                                                                                                                                                             |