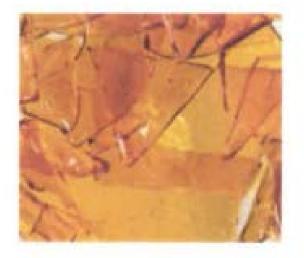

# Amberglass

| Туре:                   | Concentrate                                                                                                                                                                                                                                                                                                                                                                                                                                              |  |
|-------------------------|----------------------------------------------------------------------------------------------------------------------------------------------------------------------------------------------------------------------------------------------------------------------------------------------------------------------------------------------------------------------------------------------------------------------------------------------------------|--|
| Product<br>Description: | Amberglass has a smooth, glass like texture that is hard & brittle when cold<br>(shatters when broken apart) and has the consistency and appearance of honey<br>when warm. Color ranges from yellow to amber. Comes in a variety of strains<br>with varying THC & CBD levels. Used for inhalation, making edibles and topicals.                                                                                                                          |  |
| Packaging:              | Cannabis oil is extracted in a closed loop machine using flower or trim with one of the following solvents; Butane, N-Butane, Isa-Butane (or combination of) or Ethanol. The solution is strained & purged to remove all plant matter and remove solvents to below regulated ranges (3 AAC 306.645) from the product. The concentrated oil is placed in a vacuum at a warm temperature for approximately 5-6 days to complete the manufacturing Process. |  |