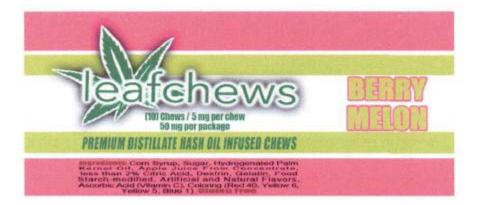

#### Leaf Chews

| Туре:                   | Edible                                                                                                                                                                                                                                                                                                                                                                                                                                                                                                                                                                   |
|-------------------------|--------------------------------------------------------------------------------------------------------------------------------------------------------------------------------------------------------------------------------------------------------------------------------------------------------------------------------------------------------------------------------------------------------------------------------------------------------------------------------------------------------------------------------------------------------------------------|
| Product<br>Description: | <ul> <li>Gluten Free. All candies/flavors produced under the Leaf Chews brands comes in a square form about the size of a stamp, and has a soft, chewy consistency with a squishy but firm texture.</li> <li>Flavors include: Berry Melon, Mixed Fruit, Strawberries and Cream, Orange Creamsicle, Goodness Grapecious, Raspberry-Lime, Red Velvet Creme Cheese, Pineapple Sorbet, Peanut Butter &amp; Jelly, Root Beer Float, Raspberry Swirl Cheesecake, Cookies N Cream, Salted Caramel &amp; Sugar Free Salted Caramel. Product colors may vary slightly.</li> </ul> |
| Packaging:              | Leaf Chews will consist of ten (10) serving sizes (5mg THC each), each individually wrapped in food grade clear plastic and the placed in a food grade, silver or white mylar bag with an optional clear back as allowable under state and local regulation. Mylar bags will be approximately 3.5" x 5" x 1.5".                                                                                                                                                                                                                                                          |