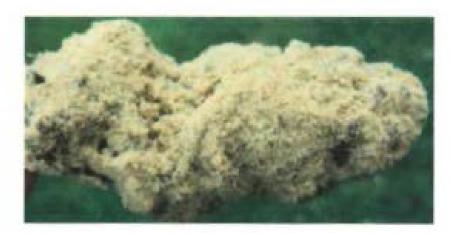

#### Kief

| Туре:                   | Concentrate                                                                                                                                                                                                                                                                                                                                                                                                                                      |
|-------------------------|--------------------------------------------------------------------------------------------------------------------------------------------------------------------------------------------------------------------------------------------------------------------------------------------------------------------------------------------------------------------------------------------------------------------------------------------------|
| Product<br>Description: | Kief ranges from having a delicate powder like texture and appearance to a soft, compact<br>brick texture and appearance. Kief ranges in color from a light green t o a golden yellow. Kief<br>may be strain specific with varying THC and CBD levels. Used for inhalation. Estimated<br>expiration date is one (1) year.                                                                                                                        |
|                         |                                                                                                                                                                                                                                                                                                                                                                                                                                                  |
| Packaging:              | <ul> <li>Packaging consists of non-toxic, opaque, black or white mylar with an optional clear back to show product.</li> <li>Bags range from 3" x 4.5" (1 gram, not to be repackaged) to 14 3/5" x 16 3/7" x 6" (1 pound wholesale) bags.</li> <li>Wholesale bags will increase in half (1/2) ounce increments up to one (1) pound. The designated amount of Kief will be packaged in a glass/plastic container or in parchment paper</li> </ul> |
|                         | and then placed in the bag. Total THC per product will range 40-99%.                                                                                                                                                                                                                                                                                                                                                                             |