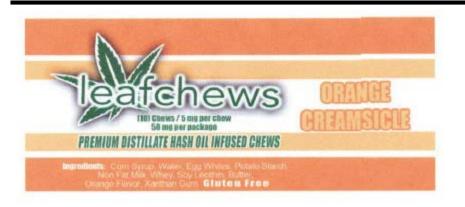

#### Leaf Chews

| Туре:                   | Edible                                                                                                                                                                                                                                                                                                                                                                                                                                                                                                                                                                   |
|-------------------------|--------------------------------------------------------------------------------------------------------------------------------------------------------------------------------------------------------------------------------------------------------------------------------------------------------------------------------------------------------------------------------------------------------------------------------------------------------------------------------------------------------------------------------------------------------------------------|
| Product<br>Description: | <ul> <li>Gluten Free. All candies/flavors produced under the Leaf Chews brands comes in a square form about the size of a stamp, and has a soft, chewy consistency with a squishy but firm texture.</li> <li>Flavors include: Berry Melon, Mixed Fruit, Strawberries and Cream, Orange Creamsicle, Goodness Grapecious, Raspberry-Lime, Red Velvet Creme Cheese, Pineapple Sorbet, Peanut Butter &amp; Jelly, Root Beer Float, Raspberry Swirl Cheesecake, Cookies N Cream, Salted Caramel &amp; Sugar Free Salted Caramel. Product colors may vary slightly.</li> </ul> |
| Packaging:              | Leaf Chews will consist of ten (10) serving sizes (5mg THC each), each individually wrapped in food grade clear plastic and the placed in a food grade, silver or white mylar bag with an optional clear back as allowable under state and local regulation. Mylar bags will be approximately 3.5" x 5" x 1.5".                                                                                                                                                                                                                                                          |