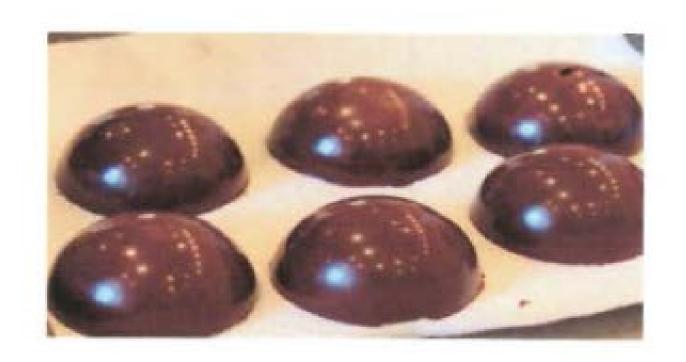

#### **Einstein Melts – Milk Chocolate**

| Туре:                   | Marijuana Edible                                                                                                                                                                                                                                                                                                  |
|-------------------------|-------------------------------------------------------------------------------------------------------------------------------------------------------------------------------------------------------------------------------------------------------------------------------------------------------------------|
| Product<br>Description: | Einstein Melts consist of ten (10), single serving, milk chocolate balls, each containing 4-6mg of THC, totaling 50mg for the entire package. The chocolate melt has a smooth texture that gets creamy and soft as it warms with a light brown color. Each melt is approximately 3/4" in diameter 1/2" in height. |
| Packaging:              | Einstein Melts hard candy is packaged in an opaque, child resistant, plastic and cardboard package that contains ten (10) individual servings, each containing 5mg of THC per serving, 50 mg total per container. Containers will be white or black and are approximately 2 1/2' x 7" x 3/4'.                     |