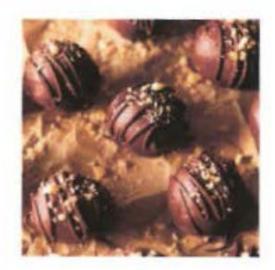

### **Mini Truffles**

| Туре:                   | Marijuana Edible                                                                                                                                                                                                                                                                                                                                                                                                                     |
|-------------------------|--------------------------------------------------------------------------------------------------------------------------------------------------------------------------------------------------------------------------------------------------------------------------------------------------------------------------------------------------------------------------------------------------------------------------------------|
| Product<br>Description: | Mini Truffles consist of ten (10), single serving, mini truffles with a chocolate hazelnut spread center, each containing 4-6mg of THC, totaling 5Omg for the entire package. Each truffle is spherical in shape with a smooth surface, chocolate drizzle and hazelnut shavings (optional) and is approximately 1/2" in diameter with a brown color or brown color with white shavings on top. Estimated expiration date is 1 month. |
| Packaging:              | Mini truffles will be individually packaged in green, food grade wrapping paper and then placed in a plastic, food grade container with a plastic lid and bottom (will be opaque as necessary to meet regulations). The plastic container is approximately 6' x 2" x 1/2". Each container contains ten (10) individual servings, each containing 5mg of THC per serving, 50 mg total per container.                                  |