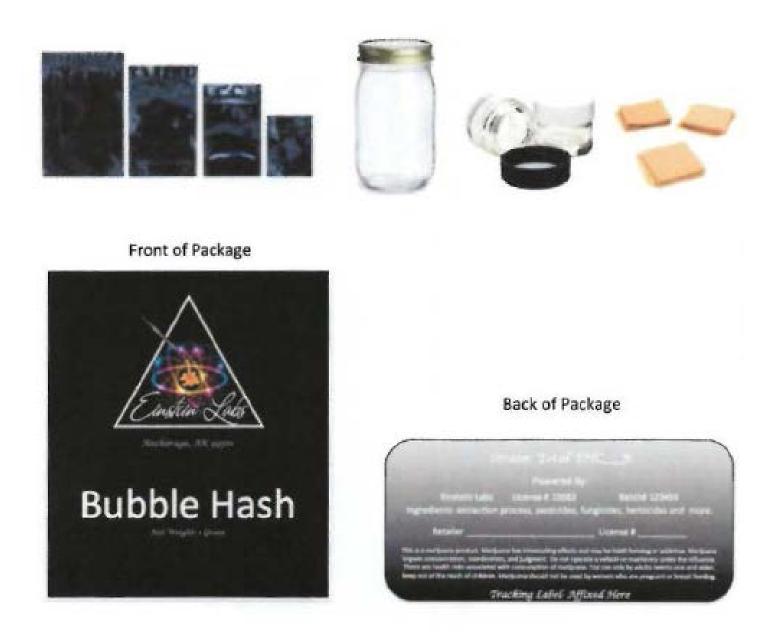

## **Bubble Hash**

| Туре:                   | Concentrate                                                                                                                                                                                                                                                      |  |
|-------------------------|------------------------------------------------------------------------------------------------------------------------------------------------------------------------------------------------------------------------------------------------------------------|--|
| Product<br>Description: | Bubble hash is granular and crumbly by nature with a light tan color. Bubble hash<br>breaks up easily, is usually not sticky but will stick together when pressed firmly<br>Comes in a variety of strains with varying TCH & CBD levels.<br>Used for inhalation. |  |
|                         |                                                                                                                                                                                                                                                                  |  |
|                         | Packaging consists of non-toxic, opaque, black or white mylar with an optional clear back to show product.<br>Bags range from 3" x 4.5" (1 gram, not to be repackaged) to 14 3/5" x 16 3/7" x 6" (1 pound                                                        |  |
| Packaging:              | wholesale) bags.<br>Wholesale bags will increase in half (1/2) ounce increments up to one (1) pound. The                                                                                                                                                         |  |
|                         | designated amount of Bubble Hash will be packaged in a glass/plastic container or in parchment paper and then placed in the bag. Total THC per product will range 40-99%.                                                                                        |  |

Front of Package

Back of Package

Tracking Calif. Affixed Fire