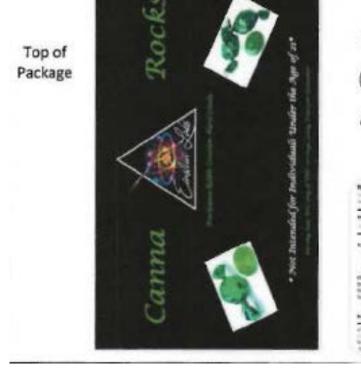

## Canna Rocks

| Туре:                   | Marijuana Edible, Hard Candy (Cherry, Strawberry, Watermelon flavors)                                                                                                                                                                                                                         |  |
|-------------------------|-----------------------------------------------------------------------------------------------------------------------------------------------------------------------------------------------------------------------------------------------------------------------------------------------|--|
| Product<br>Description: | Cannna Rocks consist of flavored (Cherry, Strawberry, Watermelon), hard candy that is<br>approximately 3/4" in diameter by 1/2" in height. Each individual serving will contain<br>4-6mg of THC, totaling 50mg for the entire package. Each candy is green in color.<br>Brittle, transparent. |  |
| Packaging:              | Canna Rocks hard candy is packaged in an opaque, child resistant, plastic and cardboard package that contains 10 individual servings, each containing 5mg of THC per serving, 50 mg total per container.<br>Containers will be white or black and are approximately 2 1/2' x 7" x 3/4'.       |  |