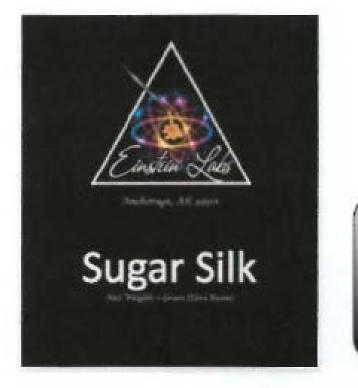

# Sugar Silk

| Туре:                   | Concentrate, Live Resin                                                                                                                                                                                                                                                                                                                                                                                                                                                                                                                                                                                                                                                                      |
|-------------------------|----------------------------------------------------------------------------------------------------------------------------------------------------------------------------------------------------------------------------------------------------------------------------------------------------------------------------------------------------------------------------------------------------------------------------------------------------------------------------------------------------------------------------------------------------------------------------------------------------------------------------------------------------------------------------------------------|
| Product<br>Description: | Sugar Silk has a very bright golden color that has a gooey and silky consistency. The resin is sticky and oily in nature and ranges from bright yellow to amber. Comes in a variety of strains with varying THC and CBD levels. Used for inhalation, vaping & making tinctures.                                                                                                                                                                                                                                                                                                                                                                                                              |
| r                       |                                                                                                                                                                                                                                                                                                                                                                                                                                                                                                                                                                                                                                                                                              |
| Packaging:              | <ul> <li>Packaging consists of non-toxic, opaque, black or white mylar with an optional clear back to show product.</li> <li>Bags range from 3" x 4.5" (1 gram, not to be repackaged) to 14 3/5" x 16 3/7" x 6" (1 pound wholesale) bags.</li> <li>Wholesale bags will increase in half (1/2) ounce increments up to one (1) pound. The designated amount of Sugar Silk will be packaged in a glass/plastic container or parchment paper and then placed in the bag. Syringe packaging will hold .5g-1.5g per vessel and be placed in a 2.5" x 9" mylar bag (black or white, optional clear back) not to be repackaged by retail stores. Total THC per product will range 40-99%.</li> </ul> |