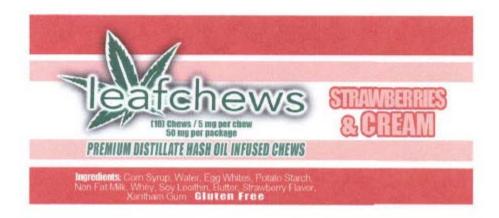

#### Leaf Chews

| Туре:                   | Edible                                                                                                                                                                                                                                                                                                                                                                                                                                                                                                                                                                   |
|-------------------------|--------------------------------------------------------------------------------------------------------------------------------------------------------------------------------------------------------------------------------------------------------------------------------------------------------------------------------------------------------------------------------------------------------------------------------------------------------------------------------------------------------------------------------------------------------------------------|
| Product<br>Description: | <ul> <li>Gluten Free. All candies/flavors produced under the Leaf Chews brands comes in a square form about the size of a stamp, and has a soft, chewy consistency with a squishy but firm texture.</li> <li>Flavors include: Berry Melon, Mixed Fruit, Strawberries and Cream, Orange Creamsicle, Goodness Grapecious, Raspberry-Lime, Red Velvet Creme Cheese, Pineapple Sorbet, Peanut Butter &amp; Jelly, Root Beer Float, Raspberry Swirl Cheesecake, Cookies N Cream, Salted Caramel &amp; Sugar Free Salted Caramel. Product colors may vary slightly.</li> </ul> |
| Packaging:              | Leaf Chews will consist of ten (10) serving sizes (5mg THC each), each individually wrapped in food grade clear plastic and the placed in a food grade, silver or white mylar bag with an optional clear back as allowable under state and local regulation. Mylar bags will be approximately 3.5" x 5" x 1.5".                                                                                                                                                                                                                                                          |