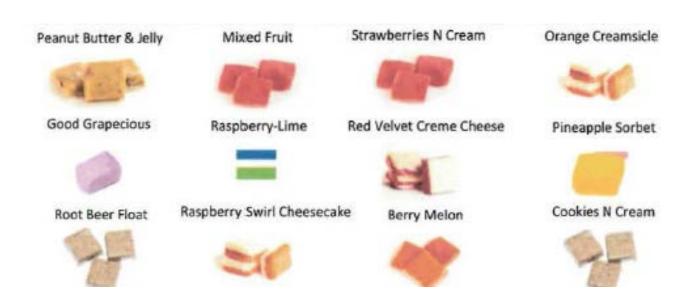

#### Leaf Chews

| Туре:                   | Edible                                                                                                                                                                                                                                                                                                                                                                                                                                                                                                                                                                   |
|-------------------------|--------------------------------------------------------------------------------------------------------------------------------------------------------------------------------------------------------------------------------------------------------------------------------------------------------------------------------------------------------------------------------------------------------------------------------------------------------------------------------------------------------------------------------------------------------------------------|
| Product<br>Description: | <ul> <li>Gluten Free. All candies/flavors produced under the Leaf Chews brands comes in a square form about the size of a stamp, and has a soft, chewy consistency with a squishy but firm texture.</li> <li>Flavors include: Berry Melon, Mixed Fruit, Strawberries and Cream, Orange Creamsicle, Goodness Grapecious, Raspberry-Lime, Red Velvet Creme Cheese, Pineapple Sorbet, Peanut Butter &amp; Jelly, Root Beer Float, Raspberry Swirl Cheesecake, Cookies N Cream, Salted Caramel &amp; Sugar Free Salted Caramel. Product colors may vary slightly.</li> </ul> |
| Packaging:              | Leaf Chews will consist of ten (10) serving sizes (5mg THC each), each individually wrapped in food grade clear plastic and the placed in a food grade, silver or white mylar bag with an optional clear back as allowable under state and local regulation. Mylar bags will be approximately 3.5" x 5" x 1.5".                                                                                                                                                                                                                                                          |