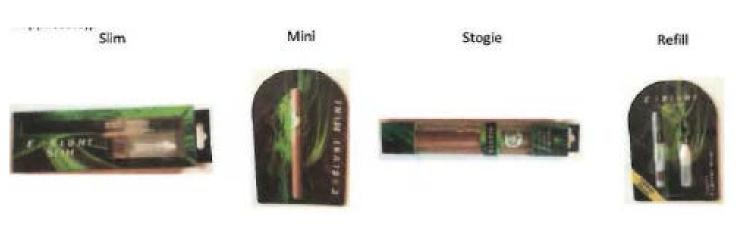

## E-Blunt Vape Pen & Oil

| Туре:                   | Concentrate                                                                                                                                                                                                                                                                                                                                                                                                                                                                                                                                                                                                                                                                                                                        |
|-------------------------|------------------------------------------------------------------------------------------------------------------------------------------------------------------------------------------------------------------------------------------------------------------------------------------------------------------------------------------------------------------------------------------------------------------------------------------------------------------------------------------------------------------------------------------------------------------------------------------------------------------------------------------------------------------------------------------------------------------------------------|
| Product<br>Description: | Vape Pen Oil appear as golden amber to yellow liquid that is transparent by nature.<br>The liquid takes on the shape of the container it is placed in and has a consistency<br>similar to oil. Vape Pen Oil will come in a variety of strains and flavors with differing<br>THC and CBD levels. Used for inhalation. Product will be placed in vape pens and<br>vape pen cartridges.                                                                                                                                                                                                                                                                                                                                               |
|                         | Packaging will consist of E Blunt recognized vape pens and accessories (below) :                                                                                                                                                                                                                                                                                                                                                                                                                                                                                                                                                                                                                                                   |
| Packaging:              | <ul> <li>E-Blunt Slim; vape pen, charger, &amp; vial. 21/4" x 1" x 7 3/4" plastic &amp; cardboard packaging.</li> <li>Pen= .5-lg, Vial= .5-lg</li> <li>E-Blunt Stogie; cigar style vape pen, disposable. 11/4" x 1" x 9" plastic &amp; cardboard packaging.</li> <li>Pen= 1-2g</li> <li>E-Blunt Mini; mini cigar style vape pen, disposable. 3 3/4" x 5 1/2", plastic &amp; cardboard packaging.</li> <li>Pen= .25g-lg</li> <li>E-Blunt Flavored Oil Refill; vape pen cartridge tip &amp; vial. 3 1/2" x 4 3/4", plastic &amp; cardboard packaging.</li> <li>Pen/</li> <li>Vial= .125g-1.Sg. Each product has E Blunt Facts on the back along with the required labels (including flavor &amp; strain (If applicable)).</li> </ul> |

The following label will be affixed to the back of the packaging and will be the same for each product listed above: