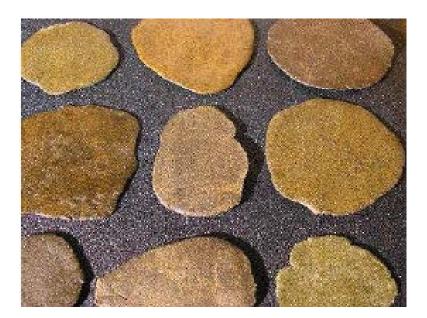

#### **Pressed Hash**

| Туре:                   | Hash/Concentrate                                                                                                                                                                                                                                                                                   |
|-------------------------|----------------------------------------------------------------------------------------------------------------------------------------------------------------------------------------------------------------------------------------------------------------------------------------------------|
| Product<br>Description: | Color is a blonde to dark brown, black. Shape is flat to round. Texture is smooth and dry to the touch.                                                                                                                                                                                            |
| Packaging:              | <ul> <li>4mm silver mylar bags. Heat sealed and child resistant. Package must be cut to open and is resealable. Product is placed directly into acrylic or glass containers with a small piece of parchment paper below.</li> <li>Containers are sterilized prior to product placement.</li> </ul> |