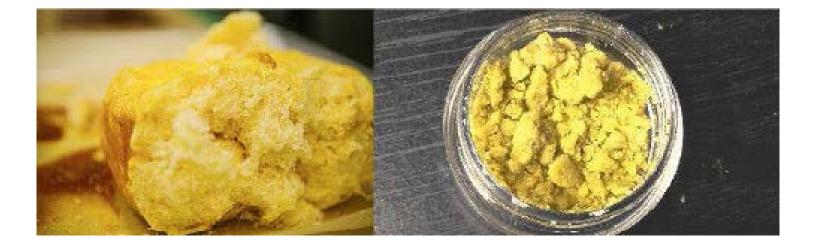

### **Cake Batter**

| Туре:                   | Concentrate                                                                                                                                                                                                                                                           |
|-------------------------|-----------------------------------------------------------------------------------------------------------------------------------------------------------------------------------------------------------------------------------------------------------------------|
| Product<br>Description: | Cake Batter is bright yellow to dark amber in color. The shape is chunky<br>and clump-like. The texture is smooth to rigid in structure.                                                                                                                              |
| Packaging:              | 4mm silver mylar bags. Heat sealed and child resistant. Package must be cut to open and is resealable. Product is placed directly into acrylic or glass containers with a small piece of parchment paper below. Containers are sterilized prior to product placement. |