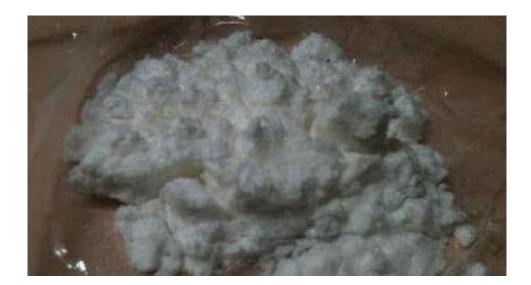

#### Crumble

| Туре:                   | Concentrate                                                                                                                                                                                                                                                                                                                     |
|-------------------------|---------------------------------------------------------------------------------------------------------------------------------------------------------------------------------------------------------------------------------------------------------------------------------------------------------------------------------|
| Product<br>Description: | Color is bright yellow/white, shape is micro-crystalline or powdery. The texture is between clumpy and crystalline.                                                                                                                                                                                                             |
| Packaging:              | <ul> <li>4mm silver mylar bags. Heat sealed and child resistant. Package must be cut to open and is resealable. Product is placed directly into acrylic or glass containers with a small piece of parchment paper below. Containers are sterilized prior to product placement.</li> <li>See packaging example below.</li> </ul> |