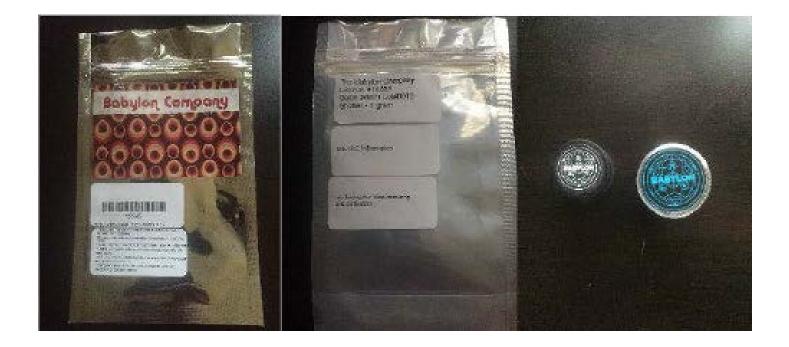

#### Crumble

| Туре:                   | Concentrate                                                                                                                                                                                                                                                                                                                     |
|-------------------------|---------------------------------------------------------------------------------------------------------------------------------------------------------------------------------------------------------------------------------------------------------------------------------------------------------------------------------|
| Product<br>Description: | Color is bright yellow/white, shape is micro-crystalline or powdery. The texture is between clumpy and crystalline.                                                                                                                                                                                                             |
| Packaging:              | <ul> <li>4mm silver mylar bags. Heat sealed and child resistant. Package must be cut to open and is resealable. Product is placed directly into acrylic or glass containers with a small piece of parchment paper below. Containers are sterilized prior to product placement.</li> <li>See packaging example below.</li> </ul> |