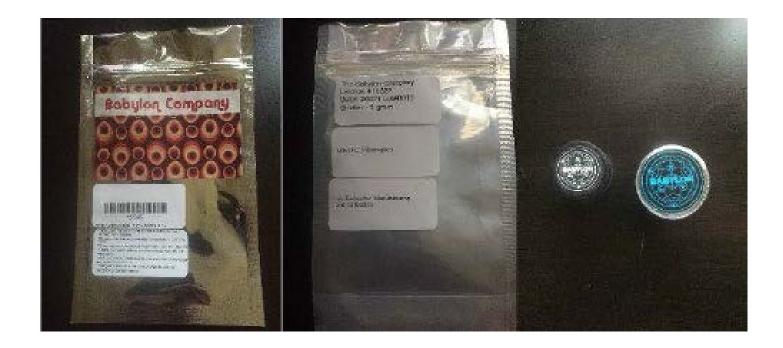

### **Cake Batter**

| Туре:                   | Concentrate                                                                                                                                                                                                                                                           |
|-------------------------|-----------------------------------------------------------------------------------------------------------------------------------------------------------------------------------------------------------------------------------------------------------------------|
| Product<br>Description: | Cake Batter is bright yellow to dark amber in color. The shape is chunky<br>and clump-like. The texture is smooth to rigid in structure.                                                                                                                              |
| Packaging:              | 4mm silver mylar bags. Heat sealed and child resistant. Package must be cut to open and is resealable. Product is placed directly into acrylic or glass containers with a small piece of parchment paper below. Containers are sterilized prior to product placement. |