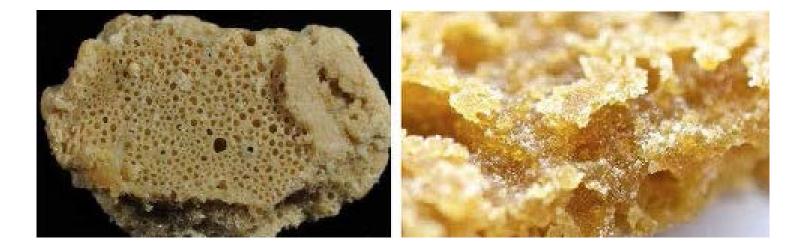

### Honeycomb

| Туре:                   | Concentrate                                                                                                                                                                                                                                                              |
|-------------------------|--------------------------------------------------------------------------------------------------------------------------------------------------------------------------------------------------------------------------------------------------------------------------|
| Product<br>Description: | Color is bright yellow to light brown. Shape is square to round. Texture is porous and a honeycomb structure is present when the sample is split.                                                                                                                        |
| Packaging:              | 4mm silver mylar bags. Heat sealed and child resistant. Package must be cut to open and is resealable. Product is placed directly into acrylic or glass containers with a small piece of parchment paper below.<br>Containers are sterilized prior to product placement. |