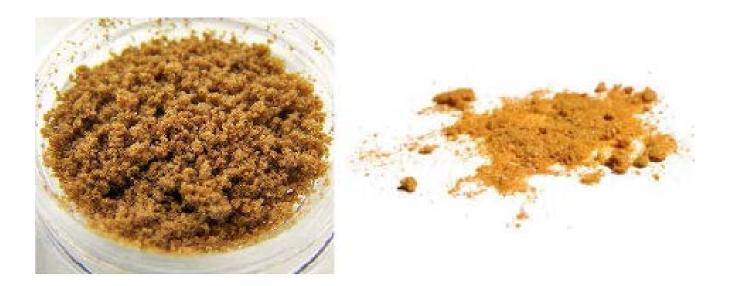

### Dry Sift Hash

| Туре:                   | Concentrate/Hash                                                                                                                                                                                                                                                               |  |
|-------------------------|--------------------------------------------------------------------------------------------------------------------------------------------------------------------------------------------------------------------------------------------------------------------------------|--|
| Product<br>Description: | Color is light yellow to dark brown. Shape is small, round separations of the trichomes. Texture is similar to sand or as fine as talc.                                                                                                                                        |  |
| Packaging:              | 4mm silver mylar bags. Heat sealed and child resistant. Package must be<br>cut to open and is resealable. Product is placed directly into acrylic or<br>glass containers with a small piece of parchment paper below. Containers<br>are sterilized prior to product placement. |  |

#### Kief

| Туре:                   | Concentrate/Hash                                                                                                                                                                                                                                                         |
|-------------------------|--------------------------------------------------------------------------------------------------------------------------------------------------------------------------------------------------------------------------------------------------------------------------|
| Product<br>Description: | Color is light green to dark brown. Shape is a powdered rounds of the trichomes. Texture is smooth, powdered, or grainy.                                                                                                                                                 |
| Packaging:              | 4mm silver mylar bags. Heat sealed and child resistant. Package must be cut to open and is resealable. Product is placed directly into acrylic or glass containers with a small piece of parchment paper below.<br>Containers are sterilized prior to product placement. |