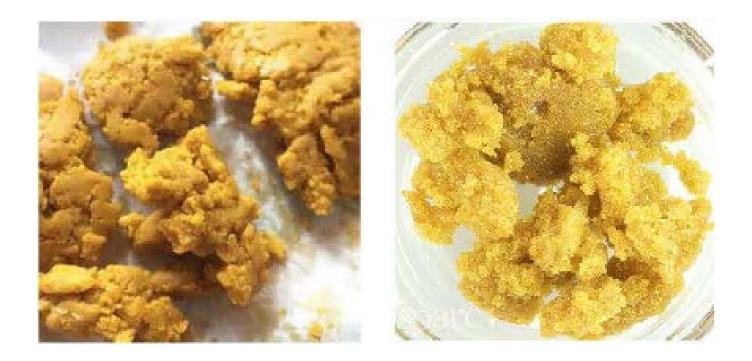

### **Cake Batter**

| Туре:                   | Concentrate                                                                                                                                                                                                                                                           |
|-------------------------|-----------------------------------------------------------------------------------------------------------------------------------------------------------------------------------------------------------------------------------------------------------------------|
| Product<br>Description: | Cake Batter is bright yellow to dark amber in color. The shape is chunky<br>and clump-like. The texture is smooth to rigid in structure.                                                                                                                              |
| Packaging:              | 4mm silver mylar bags. Heat sealed and child resistant. Package must be cut to open and is resealable. Product is placed directly into acrylic or glass containers with a small piece of parchment paper below. Containers are sterilized prior to product placement. |