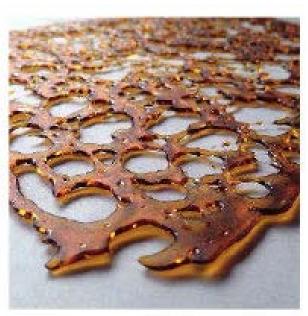

### Honeycomb

| Туре:                   | Concentrate                                                                                                                                                                                                                                                              |
|-------------------------|--------------------------------------------------------------------------------------------------------------------------------------------------------------------------------------------------------------------------------------------------------------------------|
| Product<br>Description: | Color is bright yellow to light brown. Shape is square to round. Texture is porous and a honeycomb structure is present when the sample is split.                                                                                                                        |
| Packaging:              | 4mm silver mylar bags. Heat sealed and child resistant. Package must be cut to open and is resealable. Product is placed directly into acrylic or glass containers with a small piece of parchment paper below.<br>Containers are sterilized prior to product placement. |