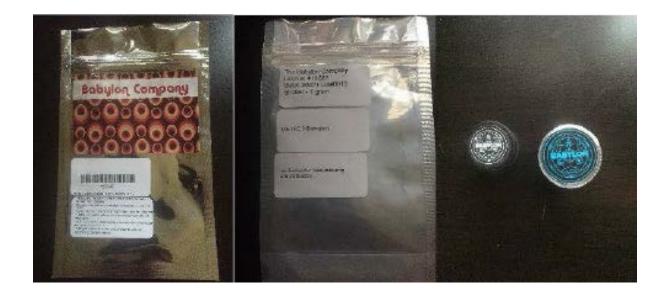

#### Crumble

| Туре:                   | Concentrate                                                                                                                                                                                                                                                                                                                     |
|-------------------------|---------------------------------------------------------------------------------------------------------------------------------------------------------------------------------------------------------------------------------------------------------------------------------------------------------------------------------|
| Product<br>Description: | Color is bright yellow/white, shape is micro-crystalline or powdery. The texture is between clumpy and crystalline.                                                                                                                                                                                                             |
| Packaging:              | <ul> <li>4mm silver mylar bags. Heat sealed and child resistant. Package must be cut to open and is resealable. Product is placed directly into acrylic or glass containers with a small piece of parchment paper below. Containers are sterilized prior to product placement.</li> <li>See packaging example below.</li> </ul> |