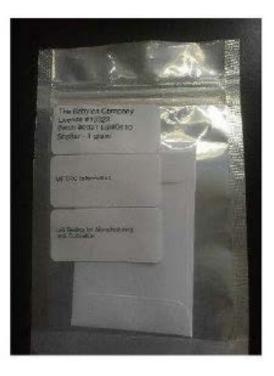

#### Shatter

| Туре:                   | Concentrate                                                                                                                                                                             |
|-------------------------|-----------------------------------------------------------------------------------------------------------------------------------------------------------------------------------------|
| Product<br>Description: | Color is yellow/white to dark amber. Shape is generally square, but can be fractured or splintered. The texture is smooth and not tacky to the touch.<br>Can be a solid slab or porous. |
| Packaging:              | 4mm black mylar bags. Heat sealed and child resistant. Package must be cut to open and is resealable. Product is placed directly onto parchment paper and then in a small envelope.     |

# Approved Marijuana Products Babylon Company - 10322

Babylon Company - 1032 6820 Rosewood Street #9 Anchorage, AK 99518