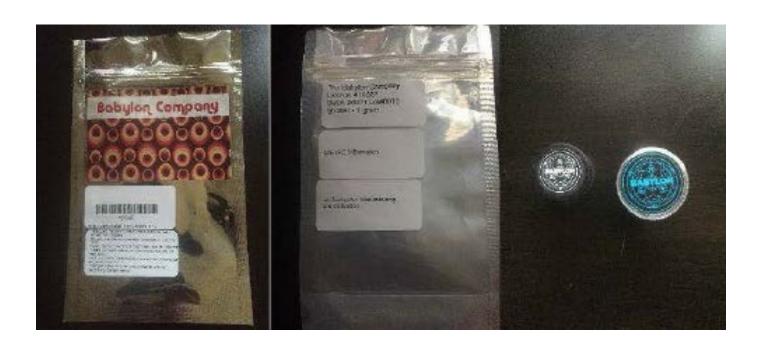

#### Crumble

| Туре:                   | Concentrate                                                                                                                                                                                                                                                                                                                     |
|-------------------------|---------------------------------------------------------------------------------------------------------------------------------------------------------------------------------------------------------------------------------------------------------------------------------------------------------------------------------|
| Product<br>Description: | Color is bright yellow/white, shape is micro-crystalline or powdery. The texture is between clumpy and crystalline.                                                                                                                                                                                                             |
| Packaging:              | <ul> <li>4mm silver mylar bags. Heat sealed and child resistant. Package must be cut to open and is resealable. Product is placed directly into acrylic or glass containers with a small piece of parchment paper below. Containers are sterilized prior to product placement.</li> <li>See packaging example below.</li> </ul> |