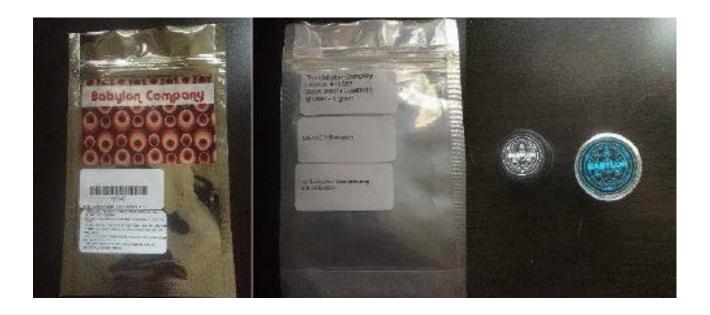

#### Crumble

| Туре:                   | Concentrate                                                                                                                                                                                                                                                                                                                     |
|-------------------------|---------------------------------------------------------------------------------------------------------------------------------------------------------------------------------------------------------------------------------------------------------------------------------------------------------------------------------|
| Product<br>Description: | Color is bright yellow/white, shape is micro-crystalline or powdery. The texture is between clumpy and crystalline.                                                                                                                                                                                                             |
| Packaging:              | <ul> <li>4mm silver mylar bags. Heat sealed and child resistant. Package must be cut to open and is resealable. Product is placed directly into acrylic or glass containers with a small piece of parchment paper below. Containers are sterilized prior to product placement.</li> <li>See packaging example below.</li> </ul> |