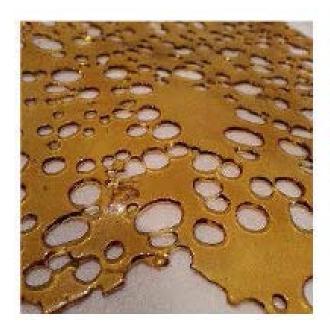

#### Shatter

| Туре:                   | Concentrate                                                                                                                                                                             |
|-------------------------|-----------------------------------------------------------------------------------------------------------------------------------------------------------------------------------------|
| Product<br>Description: | Color is yellow/white to dark amber. Shape is generally square, but can be fractured or splintered. The texture is smooth and not tacky to the touch.<br>Can be a solid slab or porous. |
| Packaging:              | 4mm black mylar bags. Heat sealed and child resistant. Package must be cut to open and is resealable. Product is placed directly onto parchment paper and then in a small envelope.     |