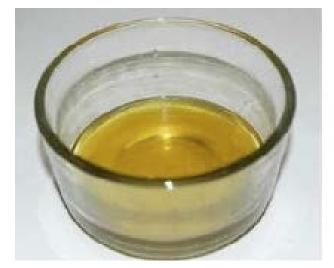

### Hash Oil

| Туре:                   | Concentrate                                                                                |
|-------------------------|--------------------------------------------------------------------------------------------|
| Product<br>Description: | Color is yellow to dark brown. Shape and texture are fluid.                                |
|                         | 4mm silver mylar bags. Heat sealed and child resistant. Package must be cut to open and is |

| Packaging: | 4mm silver mylar bags. Heat sealed and child resistant. Package must be cut to open and is resealable. Product is placed directly into acrylic or glass containers . Containers are sterilized prior to product placement. |
|------------|----------------------------------------------------------------------------------------------------------------------------------------------------------------------------------------------------------------------------|
|            |                                                                                                                                                                                                                            |

### **Terpene Isolate**

| Туре:                   | Concentrate                                                                                                                                                                                                     |
|-------------------------|-----------------------------------------------------------------------------------------------------------------------------------------------------------------------------------------------------------------|
| Product<br>Description: | Clear to light yellow, to amber. Shape and texture is fluid.                                                                                                                                                    |
| Packaging:              | 4mm silver mylar bags. Heat sealed and child resistant. Package must be cut to open and is resealable. Product is placed directly into acrylic or glass containers with a small piece of parchment paper below. |