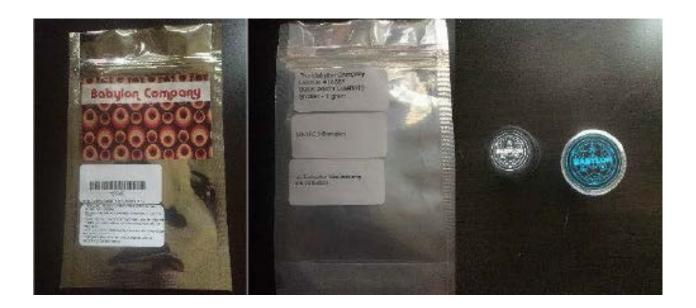

#### Crumble

| Туре:                   | Concentrate                                                                                                                                                                                                                                                                                                                     |
|-------------------------|---------------------------------------------------------------------------------------------------------------------------------------------------------------------------------------------------------------------------------------------------------------------------------------------------------------------------------|
| Product<br>Description: | Color is bright yellow/white, shape is micro-crystalline or powdery. The texture is between clumpy and crystalline.                                                                                                                                                                                                             |
| Packaging:              | <ul> <li>4mm silver mylar bags. Heat sealed and child resistant. Package must be cut to open and is resealable. Product is placed directly into acrylic or glass containers with a small piece of parchment paper below. Containers are sterilized prior to product placement.</li> <li>See packaging example below.</li> </ul> |