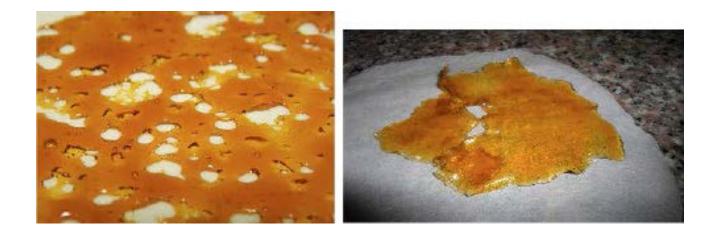

#### Shatter

| Туре:                   | Concentrate                                                                                                                                                                             |
|-------------------------|-----------------------------------------------------------------------------------------------------------------------------------------------------------------------------------------|
| Product<br>Description: | Color is yellow/white to dark amber. Shape is generally square, but can be fractured or splintered. The texture is smooth and not tacky to the touch.<br>Can be a solid slab or porous. |
| Packaging:              | 4mm black mylar bags. Heat sealed and child resistant. Package must be cut to open and is resealable. Product is placed directly onto parchment paper and then in a small envelope.     |

# Approved Marijuana Products Babylon Company - 10322

Babylon Company - 1032 6820 Rosewood Street #9 Anchorage, AK 99518