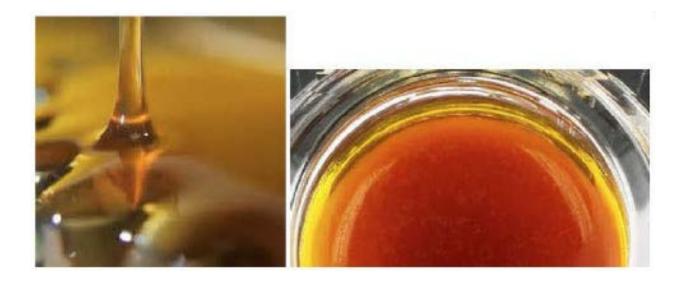

### Hash Oil

| Туре:                   | Concentrate                                                                                |
|-------------------------|--------------------------------------------------------------------------------------------|
| Product<br>Description: | Color is yellow to dark brown. Shape and texture are fluid.                                |
|                         | 4mm silver mylar bags. Heat sealed and child resistant. Package must be cut to open and is |

| Packaging: | 4mm silver mylar bags. Heat sealed and child resistant. Package must be cut to open and is resealable. Product is placed directly into acrylic or glass containers . Containers are sterilized prior to product placement. |
|------------|----------------------------------------------------------------------------------------------------------------------------------------------------------------------------------------------------------------------------|
|            |                                                                                                                                                                                                                            |