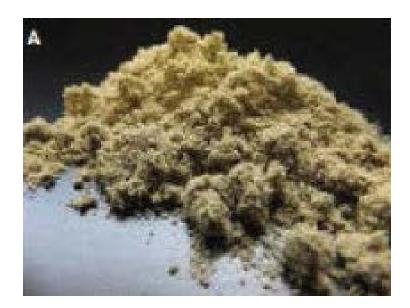

### Dry Sift Hash

| Туре:                   | Concentrate/Hash                                                                                                                                                                                                                                                               |  |
|-------------------------|--------------------------------------------------------------------------------------------------------------------------------------------------------------------------------------------------------------------------------------------------------------------------------|--|
| Product<br>Description: | Color is light yellow to dark brown. Shape is small, round separations of the trichomes. Texture is similar to sand or as fine as talc.                                                                                                                                        |  |
| Packaging:              | 4mm silver mylar bags. Heat sealed and child resistant. Package must be<br>cut to open and is resealable. Product is placed directly into acrylic or<br>glass containers with a small piece of parchment paper below. Containers<br>are sterilized prior to product placement. |  |