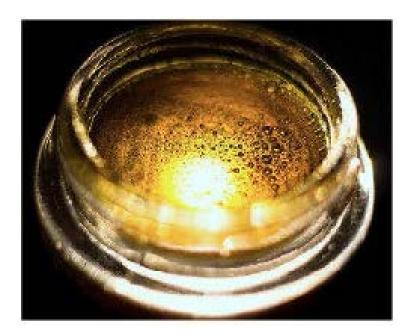

### Hash Oil

| Туре:                   | Concentrate                                                                                |
|-------------------------|--------------------------------------------------------------------------------------------|
| Product<br>Description: | Color is yellow to dark brown. Shape and texture are fluid.                                |
|                         | 4mm silver mylar bags. Heat sealed and child resistant. Package must be cut to open and is |

| Packaging: | 4mm silver mylar bags. Heat sealed and child resistant. Package must be cut to open and is resealable. Product is placed directly into acrylic or glass containers . Containers are sterilized prior to product placement. |
|------------|----------------------------------------------------------------------------------------------------------------------------------------------------------------------------------------------------------------------------|
|            |                                                                                                                                                                                                                            |