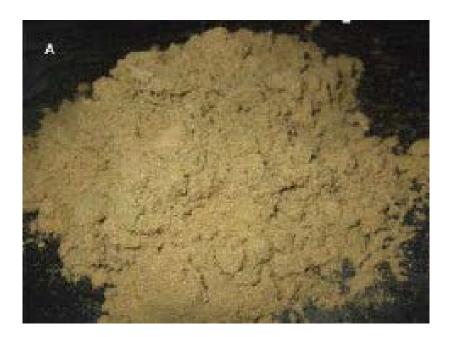

### Dry Sift Hash

| Туре:                   | Concentrate/Hash                                                                                                                                                                                                                                                               |  |
|-------------------------|--------------------------------------------------------------------------------------------------------------------------------------------------------------------------------------------------------------------------------------------------------------------------------|--|
| Product<br>Description: | Color is light yellow to dark brown. Shape is small, round separations of the trichomes. Texture is similar to sand or as fine as talc.                                                                                                                                        |  |
| Packaging:              | 4mm silver mylar bags. Heat sealed and child resistant. Package must be<br>cut to open and is resealable. Product is placed directly into acrylic or<br>glass containers with a small piece of parchment paper below. Containers<br>are sterilized prior to product placement. |  |