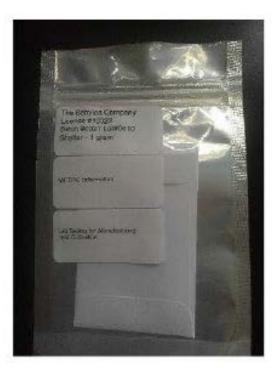

### Hash Oil

| Туре:                   | Concentrate                                                                                |
|-------------------------|--------------------------------------------------------------------------------------------|
| Product<br>Description: | Color is yellow to dark brown. Shape and texture are fluid.                                |
|                         | 4mm silver mylar bags. Heat sealed and child resistant. Package must be cut to open and is |

| Packaging: | 4mm silver mylar bags. Heat sealed and child resistant. Package must be cut to open and is resealable. Product is placed directly into acrylic or glass containers . Containers are sterilized prior to product placement. |
|------------|----------------------------------------------------------------------------------------------------------------------------------------------------------------------------------------------------------------------------|
|            |                                                                                                                                                                                                                            |