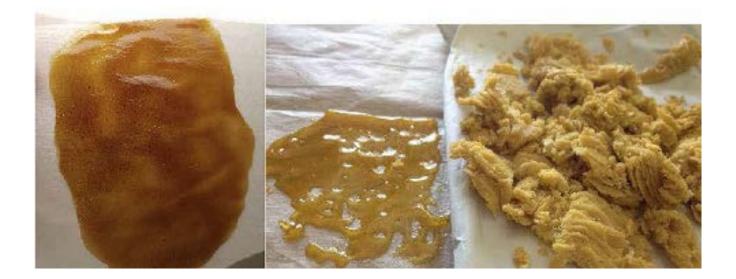

### Honeycomb

| Туре:                   | Concentrate                                                                                                                                                                                                                                                              |
|-------------------------|--------------------------------------------------------------------------------------------------------------------------------------------------------------------------------------------------------------------------------------------------------------------------|
| Product<br>Description: | Color is bright yellow to light brown. Shape is square to round. Texture is porous and a honeycomb structure is present when the sample is split.                                                                                                                        |
| Packaging:              | 4mm silver mylar bags. Heat sealed and child resistant. Package must be cut to open and is resealable. Product is placed directly into acrylic or glass containers with a small piece of parchment paper below.<br>Containers are sterilized prior to product placement. |