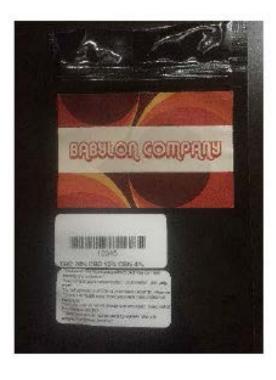

#### Shatter

| Туре:                   | Concentrate                                                                                                                                                                             |
|-------------------------|-----------------------------------------------------------------------------------------------------------------------------------------------------------------------------------------|
| Product<br>Description: | Color is yellow/white to dark amber. Shape is generally square, but can be fractured or splintered. The texture is smooth and not tacky to the touch.<br>Can be a solid slab or porous. |
| Packaging:              | 4mm black mylar bags. Heat sealed and child resistant. Package must be cut to open and is resealable. Product is placed directly onto parchment paper and then in a small envelope.     |

# Approved Marijuana Products Babylon Company - 10322

Babylon Company - 1032 6820 Rosewood Street #9 Anchorage, AK 99518