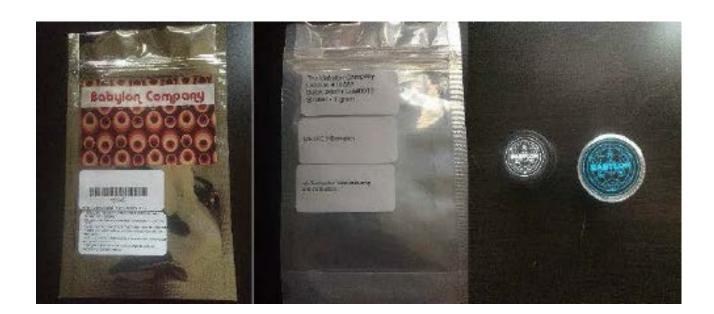

#### Crumble

| Туре:                   | Concentrate                                                                                                                                                                                                                                                                                                                     |
|-------------------------|---------------------------------------------------------------------------------------------------------------------------------------------------------------------------------------------------------------------------------------------------------------------------------------------------------------------------------|
| Product<br>Description: | Color is bright yellow/white, shape is micro-crystalline or powdery. The texture is between clumpy and crystalline.                                                                                                                                                                                                             |
| Packaging:              | <ul> <li>4mm silver mylar bags. Heat sealed and child resistant. Package must be cut to open and is resealable. Product is placed directly into acrylic or glass containers with a small piece of parchment paper below. Containers are sterilized prior to product placement.</li> <li>See packaging example below.</li> </ul> |