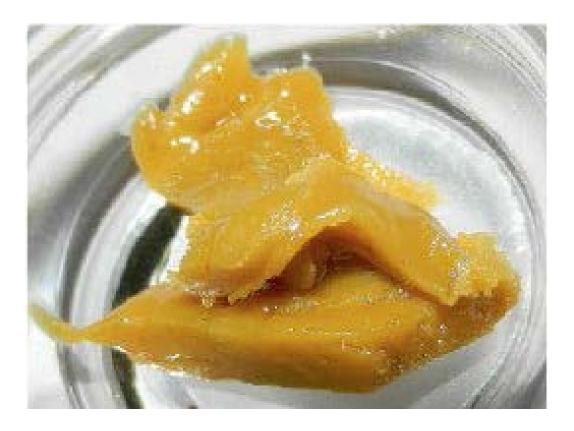

#### Rosin

| Туре:                   | Concentrate                                                                                                                                                                                                                                                                                                                                                                            |
|-------------------------|----------------------------------------------------------------------------------------------------------------------------------------------------------------------------------------------------------------------------------------------------------------------------------------------------------------------------------------------------------------------------------------|
| Product<br>Description: | Color ranges from light yellow/white to dark amber/brown. Shape is amorphous flat to chunky. Texture is smooth/sticky to clumped masses.                                                                                                                                                                                                                                               |
| Packaging:              | <ul> <li>4mm silver mylar bags. Heat sealed and child resistant. Package must be cut to open and is resealable. Product is placed directly into acrylic or glass containers with a small piece of parchment paper below.</li> <li>Containers are sterilized prior to product placement.</li> <li>Flat samples will be placed onto parchment paper and into small envelopes.</li> </ul> |