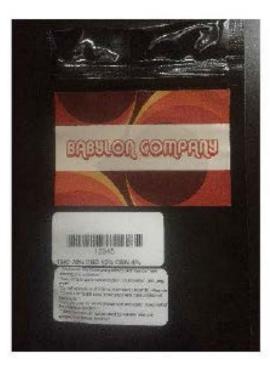

# Approved Marijuana Products Babylon Company - 10322

6820 Rosewood Street #9 Anchorage, AK 99518

#### Crumble

| Туре:                   | Concentrate                                                                                                                                                                                                                                                                                                                     |
|-------------------------|---------------------------------------------------------------------------------------------------------------------------------------------------------------------------------------------------------------------------------------------------------------------------------------------------------------------------------|
| Product<br>Description: | Color is bright yellow/white, shape is micro-crystalline or powdery. The texture is between clumpy and crystalline.                                                                                                                                                                                                             |
| Packaging:              | <ul> <li>4mm silver mylar bags. Heat sealed and child resistant. Package must be cut to open and is resealable. Product is placed directly into acrylic or glass containers with a small piece of parchment paper below. Containers are sterilized prior to product placement.</li> <li>See packaging example below.</li> </ul> |