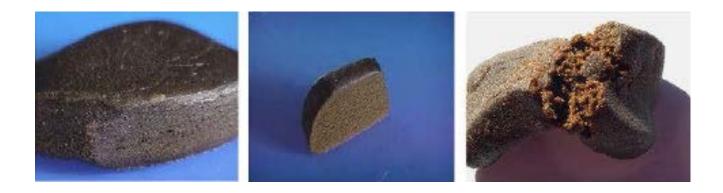

#### Hash

| Туре:                   | Hash                                                                                                                                                                                                                                                                     |
|-------------------------|--------------------------------------------------------------------------------------------------------------------------------------------------------------------------------------------------------------------------------------------------------------------------|
| Product<br>Description: | Color is dark brown to black. Shape is cubic to round. Texture is smooth, and slightly tacky.                                                                                                                                                                            |
| Packaging:              | 4mm silver mylar bags. Heat sealed and child resistant. Package must be cut to open and is resealable. Product is placed directly into acrylic or glass containers with a small piece of parchment paper below.<br>Containers are sterilized prior to product placement. |