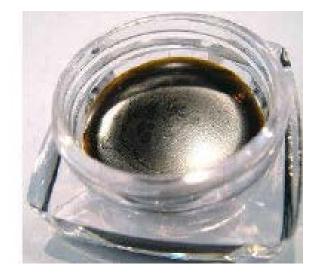

#### Hash

| Туре:                   | Hash                                                                                                                                                                                                                                                                     |
|-------------------------|--------------------------------------------------------------------------------------------------------------------------------------------------------------------------------------------------------------------------------------------------------------------------|
| Product<br>Description: | Color is dark brown to black. Shape is cubic to round. Texture is smooth, and slightly tacky.                                                                                                                                                                            |
| Packaging:              | 4mm silver mylar bags. Heat sealed and child resistant. Package must be cut to open and is resealable. Product is placed directly into acrylic or glass containers with a small piece of parchment paper below.<br>Containers are sterilized prior to product placement. |