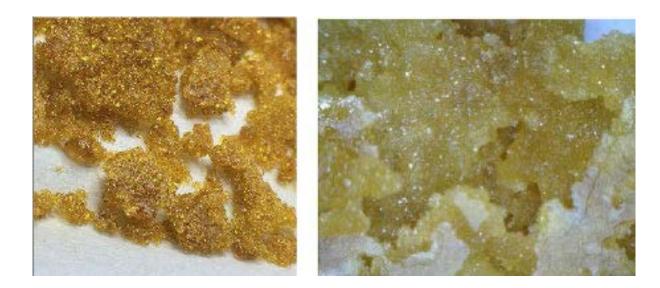

#### Shatter

| Туре:                   | Concentrate                                                                                                                                                                             |
|-------------------------|-----------------------------------------------------------------------------------------------------------------------------------------------------------------------------------------|
| Product<br>Description: | Color is yellow/white to dark amber. Shape is generally square, but can be fractured or splintered. The texture is smooth and not tacky to the touch.<br>Can be a solid slab or porous. |
| Packaging:              | 4mm black mylar bags. Heat sealed and child resistant. Package must be cut to open and is resealable. Product is placed directly onto parchment paper and then in a small envelope.     |