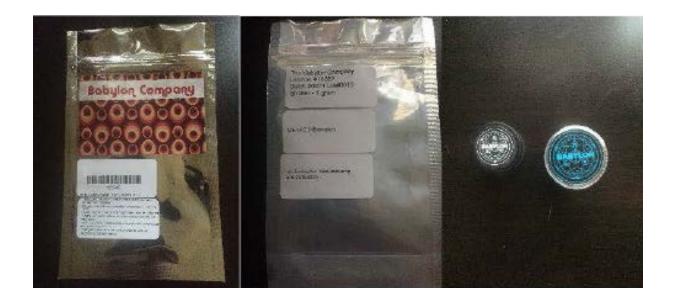

#### Crumble

| Туре:                   | Concentrate                                                                                                                                                                                                                                                                                                                     |
|-------------------------|---------------------------------------------------------------------------------------------------------------------------------------------------------------------------------------------------------------------------------------------------------------------------------------------------------------------------------|
| Product<br>Description: | Color is bright yellow/white, shape is micro-crystalline or powdery. The texture is between clumpy and crystalline.                                                                                                                                                                                                             |
| Packaging:              | <ul> <li>4mm silver mylar bags. Heat sealed and child resistant. Package must be cut to open and is resealable. Product is placed directly into acrylic or glass containers with a small piece of parchment paper below. Containers are sterilized prior to product placement.</li> <li>See packaging example below.</li> </ul> |